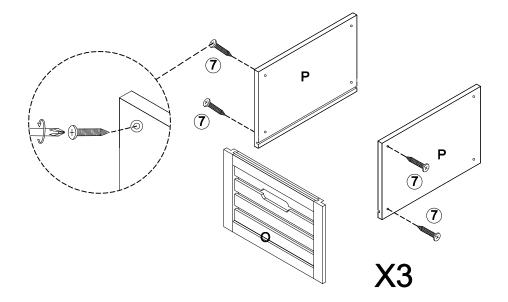

EL<br>(1/3 x 30MM) |              | 16 PCS | 13 | METAL BRACKET                   | ٥          | 6PCS   |  |  |  |
| 6        | LARGE WOODEN DOWEL (1/3 x 50MM)       |              | 4PCS   | 14 | WOOD SCREW<br>(1/6 x 15mm - SR) | <b>(1)</b> | 12 PCS |  |  |  |
| 7        | WOOD SCREW<br>(1/8 x 25mm - SR)       | (+) <b>)</b> | 36PCS  | 15 | LARGE BOLT<br>(1/4 x 25mm - SR) |            | 6PCS   |  |  |  |
| 8        | LARGE BOLT<br>(1/4 x 40mm - SR)       |              | 4PCS   |    |                                 |            |        |  |  |  |

#### NOTE:

Phillips head screw driver is required in the assembly process; however, manufacturer does not provide this item.



# ASSEMBLY INSTRUCTIONS <a href="https://www.structions.com/">STEP 1</a>







# ASSEMBLY INSTRUCTIONS STEP 3







#### **ASSEMBLY INSTRUCTIONS**







#### **ASSEMBLY INSTRUCTIONS**







# ASSEMBLY INSTRUCTIONS STEP 9







COASTERFURNITURE.COM





# COASTER

#### **ASSEMBLY INSTRUCTIONS**

#### **STEP 13**



#### **STEP 14**



**PAGE 10 OF 1**3

COASTERFURNITURE.COM

# ITEM:501196 ASSEMBLY INSTRUCTIONS STEP 15





#### ASSEMBLY INSTRUCTIONS

**STEP 17** 



#### **STEP 18**





**PAGE 12 OF 1**3

COASTERFURNITURE.COM



# ASSEMBLY INSTRUCTIONS STEP 19







Note: Dimension tolerance ±5%