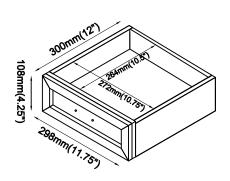

| 4PCS   |    |                                 |            |        |  |  |  |

#### NOTE:

Phillips head screw driver is required in the assembly process; however, manufacturer does not provide this item.



# ASSEMBLY INSTRUCTIONS <a href="https://www.structions.com/">STEP 1</a>







# ASSEMBLY INSTRUCTIONS STEP 3







#### **ASSEMBLY INSTRUCTIONS**







#### **ASSEMBLY INSTRUCTIONS**







# ASSEMBLY INSTRUCTIONS STEP 9







COASTERFURNITURE.COM





# COASTER

#### **ASSEMBLY INSTRUCTIONS**

#### **STEP 13**



#### **STEP 14**



**PAGE 10 OF 1**3

COASTERFURNITURE.COM

# ITEM:501196 ASSEMBLY INSTRUCTIONS STEP 15





#### ASSEMBLY INSTRUCTIONS

**STEP 17** 



#### **STEP 18**





**PAGE 12 OF 1**3

COASTERFURNITURE.COM



# ASSEMBLY INSTRUCTIONS STEP 19







Note: Dimension tolerance ±5%