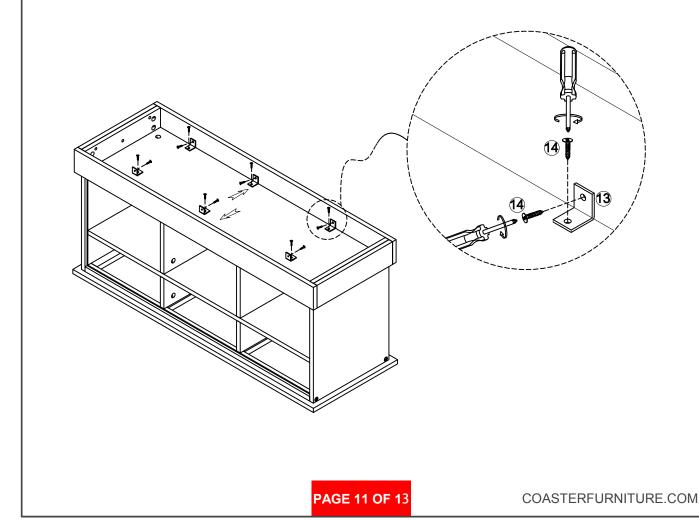

| (+) <b>)</b> | 36PCS  | 15 | LARGE BOLT<br>(1/4 x 25mm - SR) |            | 6PCS   |  |  |  |
| 8        | LARGE BOLT<br>(1/4 x 40mm - SR)       |              | 4PCS   |    |                                 |            |        |  |  |  |

#### NOTE:

Phillips head screw driver is required in the assembly process; however, manufacturer does not provide this item.



# ASSEMBLY INSTRUCTIONS <a href="https://www.structions.com/">STEP 1</a>







# ASSEMBLY INSTRUCTIONS STEP 3







#### **ASSEMBLY INSTRUCTIONS**







#### **ASSEMBLY INSTRUCTIONS**







# ASSEMBLY INSTRUCTIONS STEP 9







COASTERFURNITURE.COM





# COASTER

#### **ASSEMBLY INSTRUCTIONS**

#### **STEP 13**



#### **STEP 14**



**PAGE 10 OF 1**3

COASTERFURNITURE.COM

# ITEM:501196 ASSEMBLY INSTRUCTIONS STEP 15





#### ASSEMBLY INSTRUCTIONS

**STEP 17** 



#### **STEP 18**





**PAGE 12 OF 1**3

COASTERFURNITURE.COM



# ASSEMBLY INSTRUCTIONS STEP 19







Note: Dimension tolerance ±5%