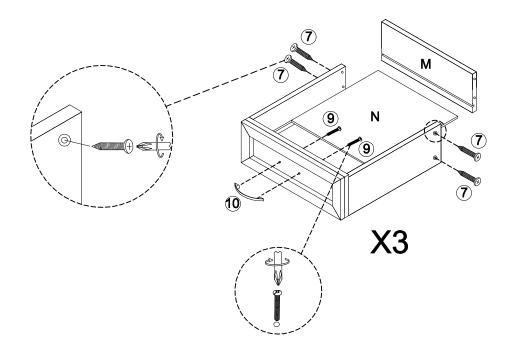

OWEL<br>(1/3 x 30MM) |              | 16 PCS | 13 | METAL BRACKET                   | ٥          | 6PCS   |  |  |  |
| 6        | LARGE WOODEN DOWEL (1/3 x 50MM)       |              | 4PCS   | 14 | WOOD SCREW<br>(1/6 x 15mm - SR) | <b>(1)</b> | 12 PCS |  |  |  |
| 7        | WOOD SCREW<br>(1/8 x 25mm - SR)       | (+) <b>)</b> | 36PCS  | 15 | LARGE BOLT<br>(1/4 x 25mm - SR) |            | 6PCS   |  |  |  |
| 8        | LARGE BOLT<br>(1/4 x 40mm - SR)       |              | 4PCS   |    |                                 |            |        |  |  |  |

#### NOTE:

Phillips head screw driver is required in the assembly process; however, manufacturer does not provide this item.



# ASSEMBLY INSTRUCTIONS <a href="https://www.structions.com/">STEP 1</a>







# ASSEMBLY INSTRUCTIONS STEP 3







#### **ASSEMBLY INSTRUCTIONS**







#### **ASSEMBLY INSTRUCTIONS**







# ASSEMBLY INSTRUCTIONS STEP 9







COASTERFURNITURE.COM





# COASTER

#### **ASSEMBLY INSTRUCTIONS**

#### **STEP 13**



#### **STEP 14**



**PAGE 10 OF 1**3

COASTERFURNITURE.COM

# ITEM:501196 ASSEMBLY INSTRUCTIONS STEP 15





#### ASSEMBLY INSTRUCTIONS

**STEP 17** 



#### **STEP 18**





**PAGE 12 OF 1**3

COASTERFURNITURE.COM



# ASSEMBLY INSTRUCTIONS STEP 19







Note: Dimension tolerance ±5%