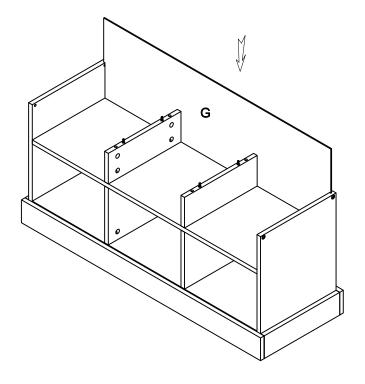

SR) | <b>(1)</b> | 12 PCS |  |  |  |
| 7        | WOOD SCREW<br>(1/8 x 25mm - SR)       | (+) <b>)</b> | 36PCS  | 15 | LARGE BOLT<br>(1/4 x 25mm - SR) |            | 6PCS   |  |  |  |
| 8        | LARGE BOLT<br>(1/4 x 40mm - SR)       |              | 4PCS   |    |                                 |            |        |  |  |  |

#### NOTE:

Phillips head screw driver is required in the assembly process; however, manufacturer does not provide this item.



# ASSEMBLY INSTRUCTIONS <a href="https://www.structions.com/">STEP 1</a>







# ASSEMBLY INSTRUCTIONS STEP 3







#### **ASSEMBLY INSTRUCTIONS**







#### **ASSEMBLY INSTRUCTIONS**







# ASSEMBLY INSTRUCTIONS STEP 9







COASTERFURNITURE.COM





# COASTER

#### **ASSEMBLY INSTRUCTIONS**

#### **STEP 13**



#### **STEP 14**



**PAGE 10 OF 1**3

COASTERFURNITURE.COM

# ITEM:501196 ASSEMBLY INSTRUCTIONS STEP 15





#### ASSEMBLY INSTRUCTIONS

**STEP 17** 



#### **STEP 18**





**PAGE 12 OF 1**3

COASTERFURNITURE.COM



# ASSEMBLY INSTRUCTIONS STEP 19







Note: Dimension tolerance ±5%