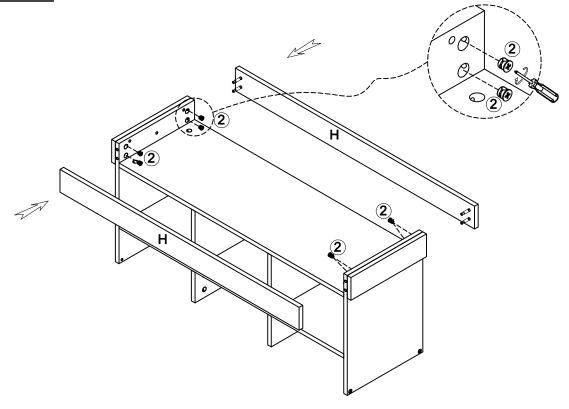

EW<br>(1/6 x 15mm - SR) | <b>(1)</b> | 12 PCS |  |  |  |
| 7        | WOOD SCREW<br>(1/8 x 25mm - SR)       | (+) <b>)</b> | 36PCS  | 15 | LARGE BOLT<br>(1/4 x 25mm - SR) |            | 6PCS   |  |  |  |
| 8        | LARGE BOLT<br>(1/4 x 40mm - SR)       |              | 4PCS   |    |                                 |            |        |  |  |  |

#### NOTE:

Phillips head screw driver is required in the assembly process; however, manufacturer does not provide this item.



# ASSEMBLY INSTRUCTIONS <a href="https://www.structions.com/">STEP 1</a>







# ASSEMBLY INSTRUCTIONS STEP 3







#### **ASSEMBLY INSTRUCTIONS**







#### **ASSEMBLY INSTRUCTIONS**







# ASSEMBLY INSTRUCTIONS STEP 9







COASTERFURNITURE.COM





# COASTER

#### **ASSEMBLY INSTRUCTIONS**

#### **STEP 13**



#### **STEP 14**



**PAGE 10 OF 1**3

COASTERFURNITURE.COM

# ITEM:501196 ASSEMBLY INSTRUCTIONS STEP 15





#### ASSEMBLY INSTRUCTIONS

**STEP 17** 



#### **STEP 18**





**PAGE 12 OF 1**3

COASTERFURNITURE.COM



# ASSEMBLY INSTRUCTIONS STEP 19







Note: Dimension tolerance ±5%