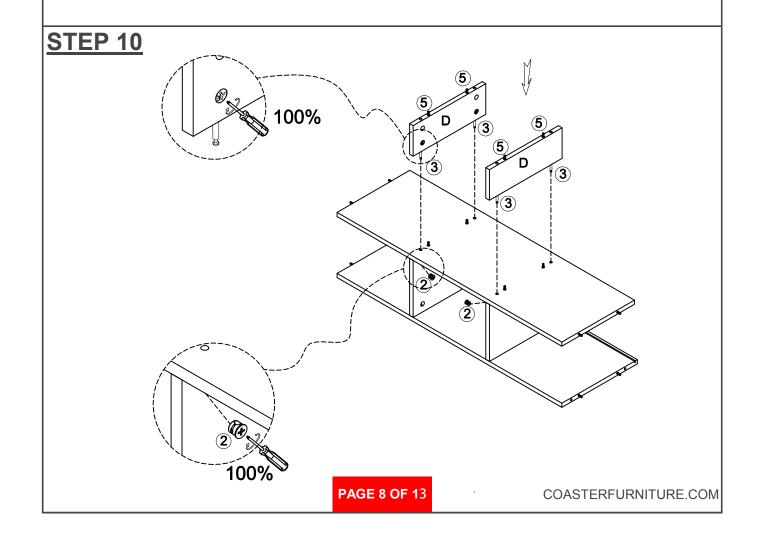

| 6        | LARGE WOODEN DOWEL (1/3 x 50MM)       |              | 4PCS   | 14 | WOOD SCREW<br>(1/6 x 15mm - SR) | <b>(1)</b> | 12 PCS |  |  |  |
| 7        | WOOD SCREW<br>(1/8 x 25mm - SR)       | (+) <b>)</b> | 36PCS  | 15 | LARGE BOLT<br>(1/4 x 25mm - SR) |            | 6PCS   |  |  |  |
| 8        | LARGE BOLT<br>(1/4 x 40mm - SR)       |              | 4PCS   |    |                                 |            |        |  |  |  |

#### NOTE:

Phillips head screw driver is required in the assembly process; however, manufacturer does not provide this item.



# ASSEMBLY INSTRUCTIONS <a href="https://www.structions.com/">STEP 1</a>







# ASSEMBLY INSTRUCTIONS STEP 3







#### **ASSEMBLY INSTRUCTIONS**







#### **ASSEMBLY INSTRUCTIONS**







# ASSEMBLY INSTRUCTIONS STEP 9







COASTERFURNITURE.COM





# COASTER

#### **ASSEMBLY INSTRUCTIONS**

#### **STEP 13**



#### **STEP 14**



**PAGE 10 OF 1**3

COASTERFURNITURE.COM

# ITEM:501196 ASSEMBLY INSTRUCTIONS STEP 15





#### ASSEMBLY INSTRUCTIONS

**STEP 17** 



#### **STEP 18**





**PAGE 12 OF 1**3

COASTERFURNITURE.COM



# ASSEMBLY INSTRUCTIONS STEP 19







Note: Dimension tolerance ±5%