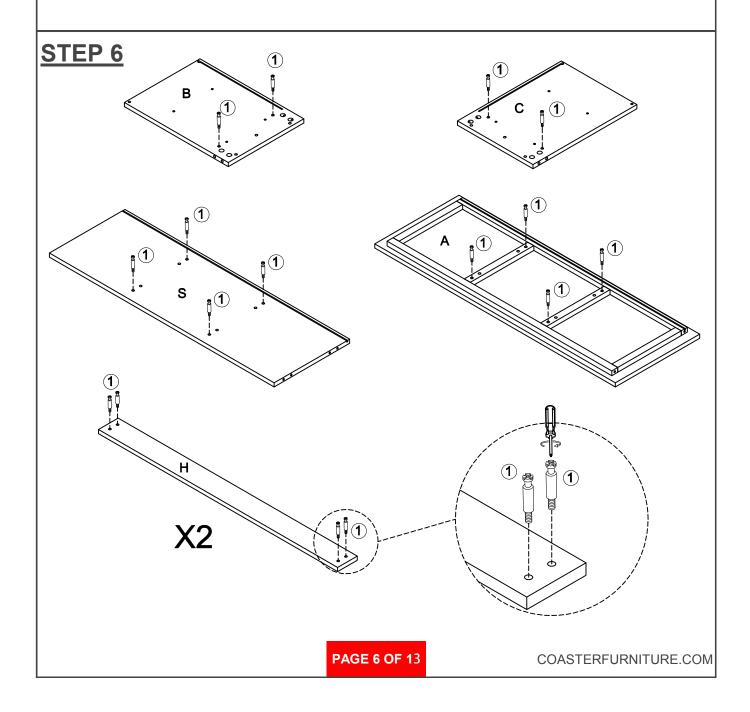

PCS | 13 | METAL BRACKET                   | ٥          | 6PCS   |  |  |  |
| 6        | LARGE WOODEN DOWEL (1/3 x 50MM)       |              | 4PCS   | 14 | WOOD SCREW<br>(1/6 x 15mm - SR) | <b>(1)</b> | 12 PCS |  |  |  |
| 7        | WOOD SCREW<br>(1/8 x 25mm - SR)       | (+) <b>)</b> | 36PCS  | 15 | LARGE BOLT<br>(1/4 x 25mm - SR) |            | 6PCS   |  |  |  |
| 8        | LARGE BOLT<br>(1/4 x 40mm - SR)       |              | 4PCS   |    |                                 |            |        |  |  |  |

#### NOTE:

Phillips head screw driver is required in the assembly process; however, manufacturer does not provide this item.



# ASSEMBLY INSTRUCTIONS <a href="https://www.structions.com/">STEP 1</a>







# ASSEMBLY INSTRUCTIONS STEP 3







#### **ASSEMBLY INSTRUCTIONS**







#### **ASSEMBLY INSTRUCTIONS**







# ASSEMBLY INSTRUCTIONS STEP 9







COASTERFURNITURE.COM





# COASTER

#### **ASSEMBLY INSTRUCTIONS**

#### **STEP 13**



#### **STEP 14**



**PAGE 10 OF 1**3

COASTERFURNITURE.COM

# ITEM:501196 ASSEMBLY INSTRUCTIONS STEP 15





#### ASSEMBLY INSTRUCTIONS

**STEP 17** 



#### **STEP 18**





**PAGE 12 OF 1**3

COASTERFURNITURE.COM



# ASSEMBLY INSTRUCTIONS STEP 19







Note: Dimension tolerance ±5%