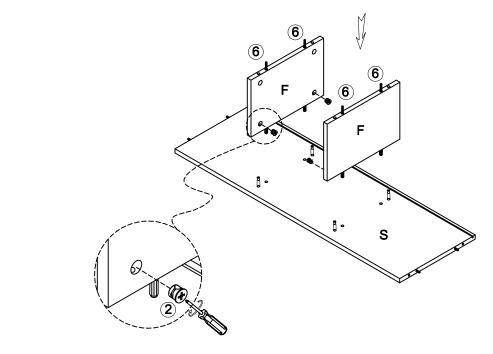

| ٥          | 6PCS   |  |  |  |
| 6        | LARGE WOODEN DOWEL (1/3 x 50MM)       |              | 4PCS   | 14 | WOOD SCREW<br>(1/6 x 15mm - SR) | <b>(1)</b> | 12 PCS |  |  |  |
| 7        | WOOD SCREW<br>(1/8 x 25mm - SR)       | (+) <b>)</b> | 36PCS  | 15 | LARGE BOLT<br>(1/4 x 25mm - SR) |            | 6PCS   |  |  |  |
| 8        | LARGE BOLT<br>(1/4 x 40mm - SR)       |              | 4PCS   |    |                                 |            |        |  |  |  |

#### NOTE:

Phillips head screw driver is required in the assembly process; however, manufacturer does not provide this item.



# ASSEMBLY INSTRUCTIONS <a href="https://www.structions.com/">STEP 1</a>







# ASSEMBLY INSTRUCTIONS STEP 3







#### **ASSEMBLY INSTRUCTIONS**







#### **ASSEMBLY INSTRUCTIONS**







# ASSEMBLY INSTRUCTIONS STEP 9







COASTERFURNITURE.COM





# COASTER

#### **ASSEMBLY INSTRUCTIONS**

#### **STEP 13**



#### **STEP 14**



**PAGE 10 OF 1**3

COASTERFURNITURE.COM

# ITEM:501196 ASSEMBLY INSTRUCTIONS STEP 15





#### ASSEMBLY INSTRUCTIONS

**STEP 17** 



#### **STEP 18**





**PAGE 12 OF 1**3

COASTERFURNITURE.COM



# ASSEMBLY INSTRUCTIONS STEP 19







Note: Dimension tolerance ±5%