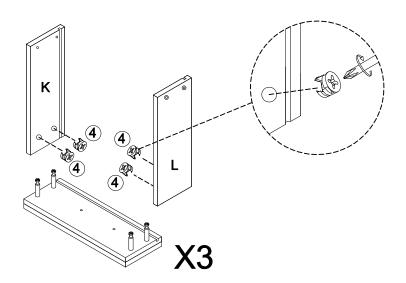

|  |
| 5        | SMALL WOODEN<br>DOWEL<br>(1/3 x 30MM) |              | 16 PCS | 13 | METAL BRACKET                   | ٥          | 6PCS   |  |  |  |
| 6        | LARGE WOODEN DOWEL (1/3 x 50MM)       |              | 4PCS   | 14 | WOOD SCREW<br>(1/6 x 15mm - SR) | <b>(1)</b> | 12 PCS |  |  |  |
| 7        | WOOD SCREW<br>(1/8 x 25mm - SR)       | (+) <b>)</b> | 36PCS  | 15 | LARGE BOLT<br>(1/4 x 25mm - SR) |            | 6PCS   |  |  |  |
| 8        | LARGE BOLT<br>(1/4 x 40mm - SR)       |              | 4PCS   |    |                                 |            |        |  |  |  |

#### NOTE:

Phillips head screw driver is required in the assembly process; however, manufacturer does not provide this item.



# ASSEMBLY INSTRUCTIONS <a href="https://www.structions.com/">STEP 1</a>







# ASSEMBLY INSTRUCTIONS STEP 3







#### **ASSEMBLY INSTRUCTIONS**







#### **ASSEMBLY INSTRUCTIONS**







# ASSEMBLY INSTRUCTIONS STEP 9







COASTERFURNITURE.COM





# COASTER

#### **ASSEMBLY INSTRUCTIONS**

#### **STEP 13**



#### **STEP 14**



**PAGE 10 OF 1**3

COASTERFURNITURE.COM

# ITEM:501196 ASSEMBLY INSTRUCTIONS STEP 15





#### ASSEMBLY INSTRUCTIONS

**STEP 17** 



#### **STEP 18**





**PAGE 12 OF 1**3

COASTERFURNITURE.COM



# ASSEMBLY INSTRUCTIONS STEP 19







Note: Dimension tolerance ±5%