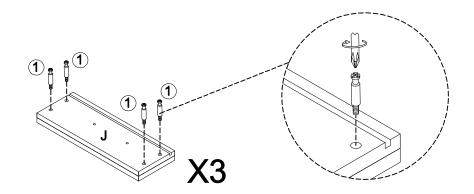

|  |  |
| 5        | SMALL WOODEN<br>DOWEL<br>(1/3 x 30MM) |              | 16 PCS | 13 | METAL BRACKET                   | ٥          | 6PCS   |  |  |  |
| 6        | LARGE WOODEN DOWEL (1/3 x 50MM)       |              | 4PCS   | 14 | WOOD SCREW<br>(1/6 x 15mm - SR) | <b>(1)</b> | 12 PCS |  |  |  |
| 7        | WOOD SCREW<br>(1/8 x 25mm - SR)       | (+) <b>)</b> | 36PCS  | 15 | LARGE BOLT<br>(1/4 x 25mm - SR) |            | 6PCS   |  |  |  |
| 8        | LARGE BOLT<br>(1/4 x 40mm - SR)       |              | 4PCS   |    |                                 |            |        |  |  |  |

#### NOTE:

Phillips head screw driver is required in the assembly process; however, manufacturer does not provide this item.



# ASSEMBLY INSTRUCTIONS <a href="https://www.structions.com/">STEP 1</a>







# ASSEMBLY INSTRUCTIONS STEP 3







#### **ASSEMBLY INSTRUCTIONS**







#### **ASSEMBLY INSTRUCTIONS**







# ASSEMBLY INSTRUCTIONS STEP 9







COASTERFURNITURE.COM





# COASTER

#### **ASSEMBLY INSTRUCTIONS**

#### **STEP 13**



#### **STEP 14**



**PAGE 10 OF 1**3

COASTERFURNITURE.COM

# ITEM:501196 ASSEMBLY INSTRUCTIONS STEP 15





#### ASSEMBLY INSTRUCTIONS

**STEP 17** 



#### **STEP 18**





**PAGE 12 OF 1**3

COASTERFURNITURE.COM



# ASSEMBLY INSTRUCTIONS STEP 19







Note: Dimension tolerance ±5%