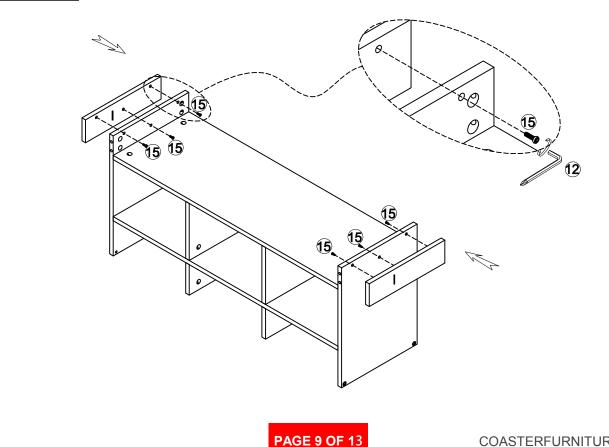

OWEL (1/3 x 50MM)       |              | 4PCS   | 14 | WOOD SCREW<br>(1/6 x 15mm - SR) | <b>(1)</b> | 12 PCS |  |  |  |
| 7        | WOOD SCREW<br>(1/8 x 25mm - SR)       | (+) <b>)</b> | 36PCS  | 15 | LARGE BOLT<br>(1/4 x 25mm - SR) |            | 6PCS   |  |  |  |
| 8        | LARGE BOLT<br>(1/4 x 40mm - SR)       |              | 4PCS   |    |                                 |            |        |  |  |  |

#### NOTE:

Phillips head screw driver is required in the assembly process; however, manufacturer does not provide this item.



# ASSEMBLY INSTRUCTIONS <a href="https://www.structions.com/">STEP 1</a>







# ASSEMBLY INSTRUCTIONS STEP 3







#### **ASSEMBLY INSTRUCTIONS**







#### **ASSEMBLY INSTRUCTIONS**







# ASSEMBLY INSTRUCTIONS STEP 9







COASTERFURNITURE.COM





# COASTER

#### **ASSEMBLY INSTRUCTIONS**

#### **STEP 13**



#### **STEP 14**



**PAGE 10 OF 1**3

COASTERFURNITURE.COM

# ITEM:501196 ASSEMBLY INSTRUCTIONS STEP 15





#### ASSEMBLY INSTRUCTIONS

**STEP 17** 



#### **STEP 18**





**PAGE 12 OF 1**3

COASTERFURNITURE.COM



# ASSEMBLY INSTRUCTIONS STEP 19







Note: Dimension tolerance ±5%