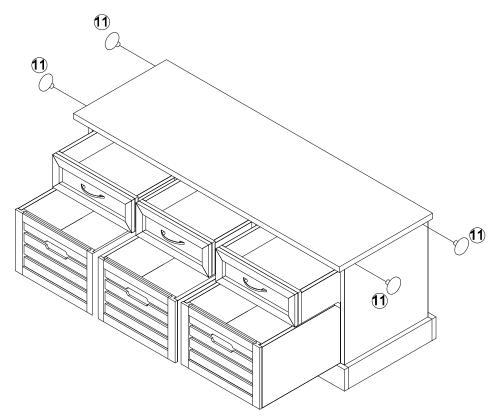

1/4 x 25mm - SR) |            | 6PCS   |  |  |  |
| 8        | LARGE BOLT<br>(1/4 x 40mm - SR)       |              | 4PCS   |    |                                 |            |        |  |  |  |

#### NOTE:

Phillips head screw driver is required in the assembly process; however, manufacturer does not provide this item.



# ASSEMBLY INSTRUCTIONS <a href="https://www.structions.com/">STEP 1</a>







# ASSEMBLY INSTRUCTIONS STEP 3







#### **ASSEMBLY INSTRUCTIONS**







#### **ASSEMBLY INSTRUCTIONS**







# ASSEMBLY INSTRUCTIONS STEP 9







COASTERFURNITURE.COM





# COASTER

#### **ASSEMBLY INSTRUCTIONS**

#### **STEP 13**



#### **STEP 14**



**PAGE 10 OF 1**3

COASTERFURNITURE.COM

# ITEM:501196 ASSEMBLY INSTRUCTIONS STEP 15





#### ASSEMBLY INSTRUCTIONS

**STEP 17** 



#### **STEP 18**





**PAGE 12 OF 1**3

COASTERFURNITURE.COM



# ASSEMBLY INSTRUCTIONS STEP 19







Note: Dimension tolerance ±5%