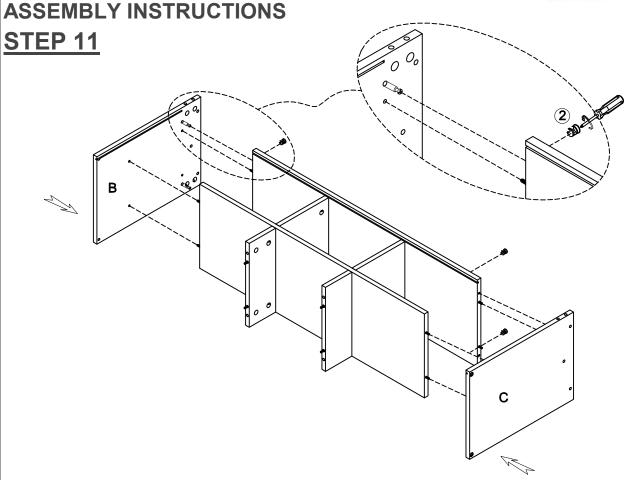

DOWEL (1/3 x 50MM)       |              | 4PCS   | 14 | WOOD SCREW<br>(1/6 x 15mm - SR) | <b>(1)</b> | 12 PCS |  |  |  |
| 7        | WOOD SCREW<br>(1/8 x 25mm - SR)       | (+) <b>)</b> | 36PCS  | 15 | LARGE BOLT<br>(1/4 x 25mm - SR) |            | 6PCS   |  |  |  |
| 8        | LARGE BOLT<br>(1/4 x 40mm - SR)       |              | 4PCS   |    |                                 |            |        |  |  |  |

#### NOTE:

Phillips head screw driver is required in the assembly process; however, manufacturer does not provide this item.



# ASSEMBLY INSTRUCTIONS <a href="https://www.structions.com/">STEP 1</a>







# ASSEMBLY INSTRUCTIONS STEP 3







#### **ASSEMBLY INSTRUCTIONS**







#### **ASSEMBLY INSTRUCTIONS**







# ASSEMBLY INSTRUCTIONS STEP 9







COASTERFURNITURE.COM





# COASTER

#### **ASSEMBLY INSTRUCTIONS**

#### **STEP 13**



#### **STEP 14**



**PAGE 10 OF 1**3

COASTERFURNITURE.COM

# ITEM:501196 ASSEMBLY INSTRUCTIONS STEP 15





#### ASSEMBLY INSTRUCTIONS

**STEP 17** 



#### **STEP 18**





**PAGE 12 OF 1**3

COASTERFURNITURE.COM



# ASSEMBLY INSTRUCTIONS STEP 19







Note: Dimension tolerance ±5%