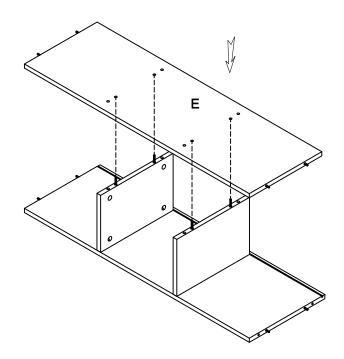

|
| 6        | LARGE WOODEN DOWEL (1/3 x 50MM)       |              | 4PCS   | 14 | WOOD SCREW<br>(1/6 x 15mm - SR) | <b>(1)</b> | 12 PCS |  |  |  |
| 7        | WOOD SCREW<br>(1/8 x 25mm - SR)       | (+) <b>)</b> | 36PCS  | 15 | LARGE BOLT<br>(1/4 x 25mm - SR) |            | 6PCS   |  |  |  |
| 8        | LARGE BOLT<br>(1/4 x 40mm - SR)       |              | 4PCS   |    |                                 |            |        |  |  |  |

#### NOTE:

Phillips head screw driver is required in the assembly process; however, manufacturer does not provide this item.



# ASSEMBLY INSTRUCTIONS <a href="https://www.structions.com/">STEP 1</a>







# ASSEMBLY INSTRUCTIONS STEP 3







#### **ASSEMBLY INSTRUCTIONS**







#### **ASSEMBLY INSTRUCTIONS**







# ASSEMBLY INSTRUCTIONS STEP 9







COASTERFURNITURE.COM





# COASTER

#### **ASSEMBLY INSTRUCTIONS**

#### **STEP 13**



#### **STEP 14**



**PAGE 10 OF 1**3

COASTERFURNITURE.COM

# ITEM:501196 ASSEMBLY INSTRUCTIONS STEP 15





#### ASSEMBLY INSTRUCTIONS

**STEP 17** 



#### **STEP 18**





**PAGE 12 OF 1**3

COASTERFURNITURE.COM



# ASSEMBLY INSTRUCTIONS STEP 19







Note: Dimension tolerance ±5%