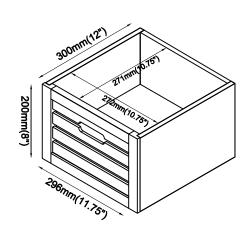

| 4PCS   |    |                                 |            |        |  |  |  |

#### NOTE:

Phillips head screw driver is required in the assembly process; however, manufacturer does not provide this item.



# ASSEMBLY INSTRUCTIONS <a href="https://www.structions.com/">STEP 1</a>







# ASSEMBLY INSTRUCTIONS STEP 3







#### **ASSEMBLY INSTRUCTIONS**







#### **ASSEMBLY INSTRUCTIONS**







# ASSEMBLY INSTRUCTIONS STEP 9







COASTERFURNITURE.COM





# COASTER

#### **ASSEMBLY INSTRUCTIONS**

#### **STEP 13**



#### **STEP 14**



**PAGE 10 OF 1**3

COASTERFURNITURE.COM

# ITEM:501196 ASSEMBLY INSTRUCTIONS STEP 15





#### ASSEMBLY INSTRUCTIONS

**STEP 17** 



#### **STEP 18**





**PAGE 12 OF 1**3

COASTERFURNITURE.COM



# ASSEMBLY INSTRUCTIONS STEP 19







Note: Dimension tolerance ±5%