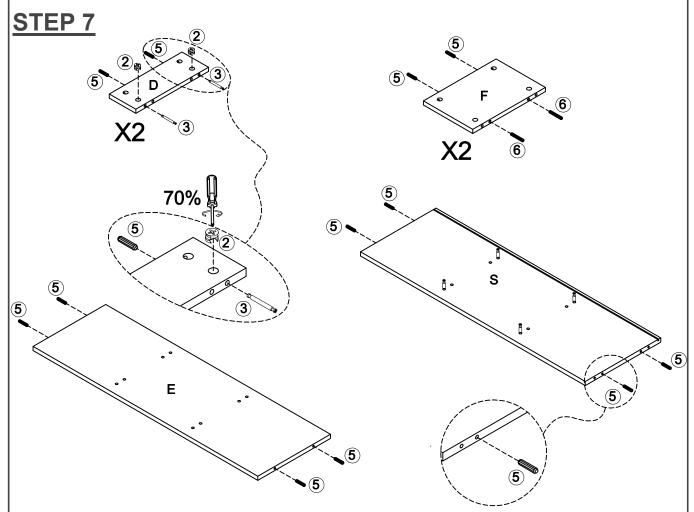

| ٥          | 6PCS   |  |  |  |
| 6        | LARGE WOODEN DOWEL (1/3 x 50MM)       |              | 4PCS   | 14 | WOOD SCREW<br>(1/6 x 15mm - SR) | <b>(1)</b> | 12 PCS |  |  |  |
| 7        | WOOD SCREW<br>(1/8 x 25mm - SR)       | (+) <b>)</b> | 36PCS  | 15 | LARGE BOLT<br>(1/4 x 25mm - SR) |            | 6PCS   |  |  |  |
| 8        | LARGE BOLT<br>(1/4 x 40mm - SR)       |              | 4PCS   |    |                                 |            |        |  |  |  |

#### NOTE:

Phillips head screw driver is required in the assembly process; however, manufacturer does not provide this item.



# ASSEMBLY INSTRUCTIONS <a href="https://www.structions.com/">STEP 1</a>







# ASSEMBLY INSTRUCTIONS STEP 3







#### **ASSEMBLY INSTRUCTIONS**







#### **ASSEMBLY INSTRUCTIONS**







# ASSEMBLY INSTRUCTIONS STEP 9







COASTERFURNITURE.COM





# COASTER

#### **ASSEMBLY INSTRUCTIONS**

#### **STEP 13**



#### **STEP 14**



**PAGE 10 OF 1**3

COASTERFURNITURE.COM

# ITEM:501196 ASSEMBLY INSTRUCTIONS STEP 15





#### ASSEMBLY INSTRUCTIONS

**STEP 17** 



#### **STEP 18**





**PAGE 12 OF 1**3

COASTERFURNITURE.COM



# ASSEMBLY INSTRUCTIONS STEP 19







Note: Dimension tolerance ±5%