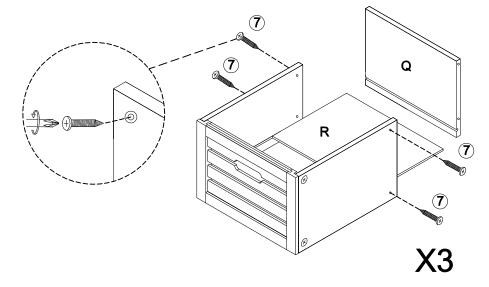

16 PCS | 13 | METAL BRACKET                   | ٥          | 6PCS   |  |  |  |
| 6        | LARGE WOODEN DOWEL (1/3 x 50MM)       |              | 4PCS   | 14 | WOOD SCREW<br>(1/6 x 15mm - SR) | <b>(1)</b> | 12 PCS |  |  |  |
| 7        | WOOD SCREW<br>(1/8 x 25mm - SR)       | (+) <b>)</b> | 36PCS  | 15 | LARGE BOLT<br>(1/4 x 25mm - SR) |            | 6PCS   |  |  |  |
| 8        | LARGE BOLT<br>(1/4 x 40mm - SR)       |              | 4PCS   |    |                                 |            |        |  |  |  |

#### NOTE:

Phillips head screw driver is required in the assembly process; however, manufacturer does not provide this item.



# ASSEMBLY INSTRUCTIONS <a href="https://www.structions.com/">STEP 1</a>







# ASSEMBLY INSTRUCTIONS STEP 3







#### **ASSEMBLY INSTRUCTIONS**







#### **ASSEMBLY INSTRUCTIONS**







# ASSEMBLY INSTRUCTIONS STEP 9







COASTERFURNITURE.COM





# COASTER

#### **ASSEMBLY INSTRUCTIONS**

#### **STEP 13**



#### **STEP 14**



**PAGE 10 OF 1**3

COASTERFURNITURE.COM

# ITEM:501196 ASSEMBLY INSTRUCTIONS STEP 15





#### ASSEMBLY INSTRUCTIONS

**STEP 17** 



#### **STEP 18**





**PAGE 12 OF 1**3

COASTERFURNITURE.COM



# ASSEMBLY INSTRUCTIONS STEP 19







Note: Dimension tolerance ±5%