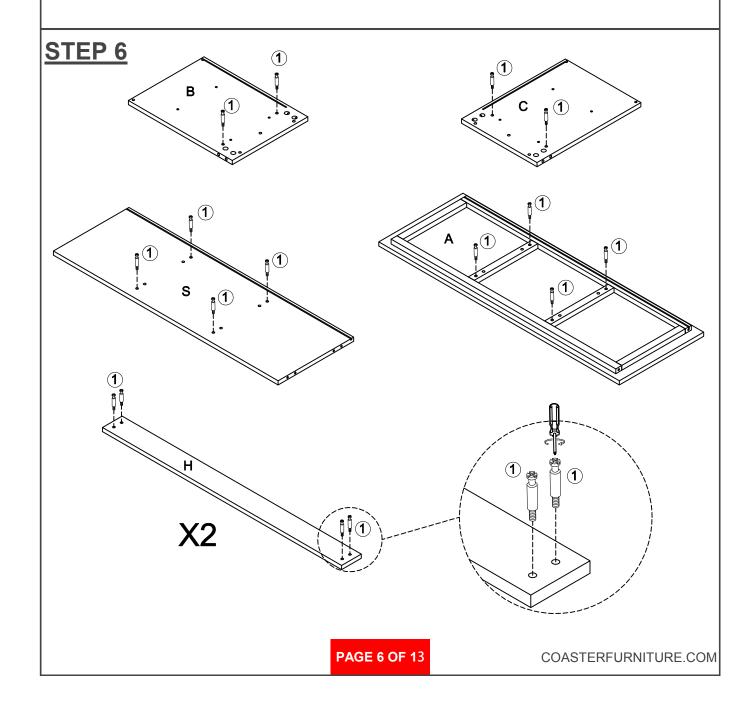

6 PCS | 13 | METAL BRACKET                   | ٥          | 6PCS   |  |  |  |
| 6        | LARGE WOODEN DOWEL (1/3 x 50MM)       |              | 4PCS   | 14 | WOOD SCREW<br>(1/6 x 15mm - SR) | <b>(1)</b> | 12 PCS |  |  |  |
| 7        | WOOD SCREW<br>(1/8 x 25mm - SR)       | (+) <b>)</b> | 36PCS  | 15 | LARGE BOLT<br>(1/4 x 25mm - SR) |            | 6PCS   |  |  |  |
| 8        | LARGE BOLT<br>(1/4 x 40mm - SR)       |              | 4PCS   |    |                                 |            |        |  |  |  |

#### NOTE:

Phillips head screw driver is required in the assembly process; however, manufacturer does not provide this item.



# ASSEMBLY INSTRUCTIONS <a href="https://www.structions.com/">STEP 1</a>







# ASSEMBLY INSTRUCTIONS STEP 3







### **ASSEMBLY INSTRUCTIONS**







#### **ASSEMBLY INSTRUCTIONS**







# ASSEMBLY INSTRUCTIONS STEP 9







COASTERFURNITURE.COM







## **ASSEMBLY INSTRUCTIONS**

## **STEP 13**



## **STEP 14**



**PAGE 10 OF 1**3

COASTERFURNITURE.COM

# ITEM:911196 ASSEMBLY INSTRUCTIONS STEP 15







# ASSEMBLY INSTRUCTIONS

**STEP 17** 



# **STEP 18**





**PAGE 12 OF 1**3

COASTERFURNITURE.COM



# ASSEMBLY INSTRUCTIONS STEP 19







Note: Dimension tolerance ±5%