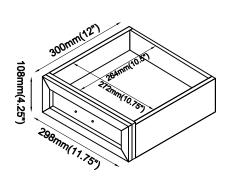

x 40mm - SR)       |              | 4PCS   |    |                                 |            |        |  |  |  |

#### NOTE:

Phillips head screw driver is required in the assembly process; however, manufacturer does not provide this item.



# ASSEMBLY INSTRUCTIONS <a href="https://www.structions.com/">STEP 1</a>







# ASSEMBLY INSTRUCTIONS STEP 3







### **ASSEMBLY INSTRUCTIONS**







#### **ASSEMBLY INSTRUCTIONS**







# ASSEMBLY INSTRUCTIONS STEP 9







COASTERFURNITURE.COM







## **ASSEMBLY INSTRUCTIONS**

## **STEP 13**



## **STEP 14**



**PAGE 10 OF 1**3

COASTERFURNITURE.COM

# ITEM:911196 ASSEMBLY INSTRUCTIONS STEP 15







# ASSEMBLY INSTRUCTIONS

**STEP 17** 



# **STEP 18**





**PAGE 12 OF 1**3

COASTERFURNITURE.COM



# ASSEMBLY INSTRUCTIONS STEP 19







Note: Dimension tolerance ±5%