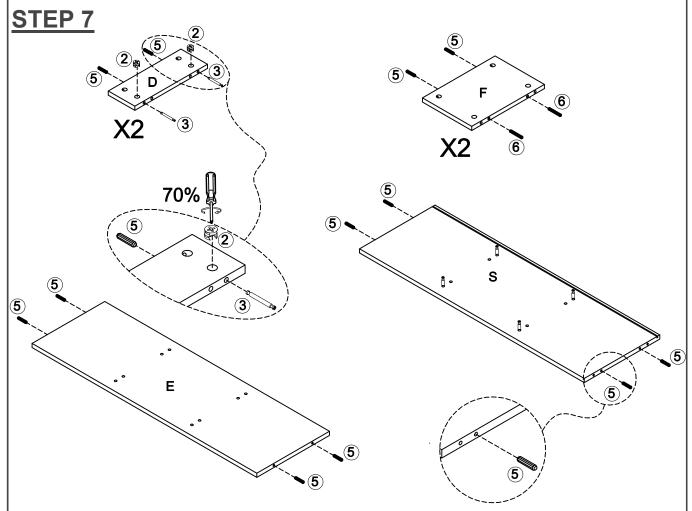

| ٥          | 6PCS   |  |  |  |
| 6        | LARGE WOODEN DOWEL (1/3 x 50MM)       |              | 4PCS   | 14 | WOOD SCREW<br>(1/6 x 15mm - SR) | <b>(1)</b> | 12 PCS |  |  |  |
| 7        | WOOD SCREW<br>(1/8 x 25mm - SR)       | (+) <b>)</b> | 36PCS  | 15 | LARGE BOLT<br>(1/4 x 25mm - SR) |            | 6PCS   |  |  |  |
| 8        | LARGE BOLT<br>(1/4 x 40mm - SR)       |              | 4PCS   |    |                                 |            |        |  |  |  |

#### NOTE:

Phillips head screw driver is required in the assembly process; however, manufacturer does not provide this item.



# ASSEMBLY INSTRUCTIONS <a href="https://www.structions.com/">STEP 1</a>







# ASSEMBLY INSTRUCTIONS STEP 3







### **ASSEMBLY INSTRUCTIONS**







#### **ASSEMBLY INSTRUCTIONS**







# ASSEMBLY INSTRUCTIONS STEP 9







COASTERFURNITURE.COM







## **ASSEMBLY INSTRUCTIONS**

## **STEP 13**



## **STEP 14**



**PAGE 10 OF 1**3

COASTERFURNITURE.COM

# ITEM:911196 ASSEMBLY INSTRUCTIONS STEP 15







# ASSEMBLY INSTRUCTIONS

**STEP 17** 



# **STEP 18**





**PAGE 12 OF 1**3

COASTERFURNITURE.COM



# ASSEMBLY INSTRUCTIONS STEP 19







Note: Dimension tolerance ±5%