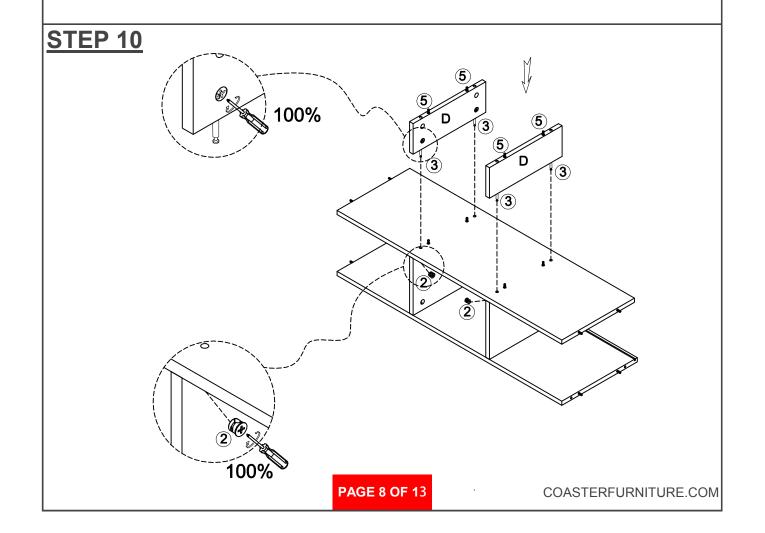

|
| 6        | LARGE WOODEN DOWEL (1/3 x 50MM)       |              | 4PCS   | 14 | WOOD SCREW<br>(1/6 x 15mm - SR) | <b>(1)</b> | 12 PCS |  |  |  |
| 7        | WOOD SCREW<br>(1/8 x 25mm - SR)       | (+) <b>)</b> | 36PCS  | 15 | LARGE BOLT<br>(1/4 x 25mm - SR) |            | 6PCS   |  |  |  |
| 8        | LARGE BOLT<br>(1/4 x 40mm - SR)       |              | 4PCS   |    |                                 |            |        |  |  |  |

#### NOTE:

Phillips head screw driver is required in the assembly process; however, manufacturer does not provide this item.



# ASSEMBLY INSTRUCTIONS <a href="https://www.structions.com/">STEP 1</a>







# ASSEMBLY INSTRUCTIONS STEP 3







### **ASSEMBLY INSTRUCTIONS**







#### **ASSEMBLY INSTRUCTIONS**







# ASSEMBLY INSTRUCTIONS STEP 9







COASTERFURNITURE.COM







## **ASSEMBLY INSTRUCTIONS**

## **STEP 13**



## **STEP 14**



**PAGE 10 OF 1**3

COASTERFURNITURE.COM

# ITEM:911196 ASSEMBLY INSTRUCTIONS STEP 15







# ASSEMBLY INSTRUCTIONS

**STEP 17** 



# **STEP 18**





**PAGE 12 OF 1**3

COASTERFURNITURE.COM



# ASSEMBLY INSTRUCTIONS STEP 19







Note: Dimension tolerance ±5%