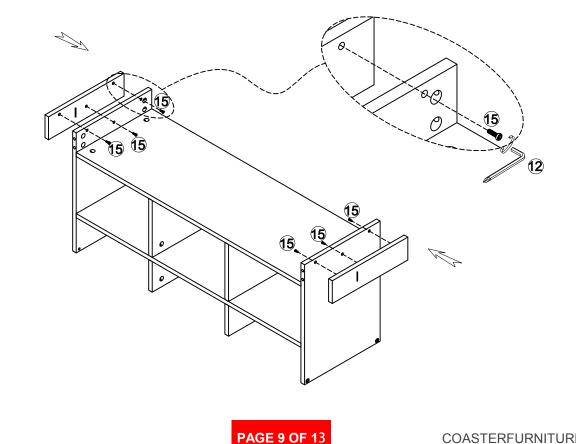

DOWEL (1/3 x 50MM)       |              | 4PCS   | 14 | WOOD SCREW<br>(1/6 x 15mm - SR) | <b>(1)</b> | 12 PCS |  |  |  |
| 7        | WOOD SCREW<br>(1/8 x 25mm - SR)       | (+) <b>)</b> | 36PCS  | 15 | LARGE BOLT<br>(1/4 x 25mm - SR) |            | 6PCS   |  |  |  |
| 8        | LARGE BOLT<br>(1/4 x 40mm - SR)       |              | 4PCS   |    |                                 |            |        |  |  |  |

#### NOTE:

Phillips head screw driver is required in the assembly process; however, manufacturer does not provide this item.



# ASSEMBLY INSTRUCTIONS <a href="https://www.structions.com/">STEP 1</a>







# ASSEMBLY INSTRUCTIONS STEP 3







### **ASSEMBLY INSTRUCTIONS**







#### **ASSEMBLY INSTRUCTIONS**







# ASSEMBLY INSTRUCTIONS STEP 9







COASTERFURNITURE.COM







## **ASSEMBLY INSTRUCTIONS**

## **STEP 13**



## **STEP 14**



**PAGE 10 OF 1**3

COASTERFURNITURE.COM

# ITEM:911196 ASSEMBLY INSTRUCTIONS STEP 15







# ASSEMBLY INSTRUCTIONS

**STEP 17** 



# **STEP 18**





**PAGE 12 OF 1**3

COASTERFURNITURE.COM



# ASSEMBLY INSTRUCTIONS STEP 19







Note: Dimension tolerance ±5%