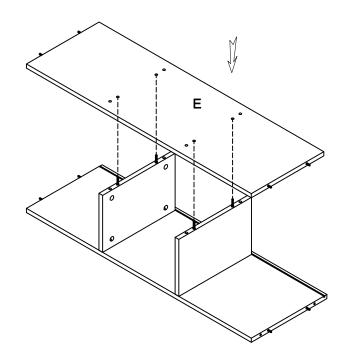

|
| 6        | LARGE WOODEN DOWEL (1/3 x 50MM)       |              | 4PCS   | 14 | WOOD SCREW<br>(1/6 x 15mm - SR) | <b>(1)</b> | 12 PCS |  |  |  |
| 7        | WOOD SCREW<br>(1/8 x 25mm - SR)       | (+) <b>)</b> | 36PCS  | 15 | LARGE BOLT<br>(1/4 x 25mm - SR) |            | 6PCS   |  |  |  |
| 8        | LARGE BOLT<br>(1/4 x 40mm - SR)       |              | 4PCS   |    |                                 |            |        |  |  |  |

#### NOTE:

Phillips head screw driver is required in the assembly process; however, manufacturer does not provide this item.



# ASSEMBLY INSTRUCTIONS <a href="https://www.structions.com/">STEP 1</a>







# ASSEMBLY INSTRUCTIONS STEP 3







### **ASSEMBLY INSTRUCTIONS**







#### **ASSEMBLY INSTRUCTIONS**







# ASSEMBLY INSTRUCTIONS STEP 9







COASTERFURNITURE.COM







## **ASSEMBLY INSTRUCTIONS**

## **STEP 13**



## **STEP 14**



**PAGE 10 OF 1**3

COASTERFURNITURE.COM

# ITEM:911196 ASSEMBLY INSTRUCTIONS STEP 15







# ASSEMBLY INSTRUCTIONS

**STEP 17** 



# **STEP 18**





**PAGE 12 OF 1**3

COASTERFURNITURE.COM



# ASSEMBLY INSTRUCTIONS STEP 19







Note: Dimension tolerance ±5%