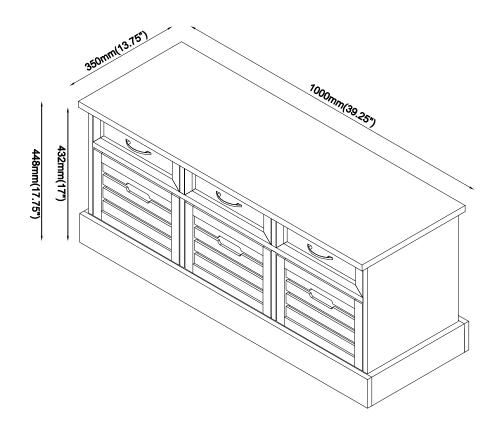

4 x 40mm - SR)       |              | 4PCS   |    |                                 |            |        |  |  |  |

#### NOTE:

Phillips head screw driver is required in the assembly process; however, manufacturer does not provide this item.



# ASSEMBLY INSTRUCTIONS <a href="https://www.structions.com/">STEP 1</a>







# ASSEMBLY INSTRUCTIONS STEP 3







### **ASSEMBLY INSTRUCTIONS**







#### **ASSEMBLY INSTRUCTIONS**







# ASSEMBLY INSTRUCTIONS STEP 9







COASTERFURNITURE.COM







## **ASSEMBLY INSTRUCTIONS**

## **STEP 13**



## **STEP 14**



**PAGE 10 OF 1**3

COASTERFURNITURE.COM

# ITEM:911196 ASSEMBLY INSTRUCTIONS STEP 15







# ASSEMBLY INSTRUCTIONS

**STEP 17** 



# **STEP 18**





**PAGE 12 OF 1**3

COASTERFURNITURE.COM



# ASSEMBLY INSTRUCTIONS STEP 19







Note: Dimension tolerance ±5%