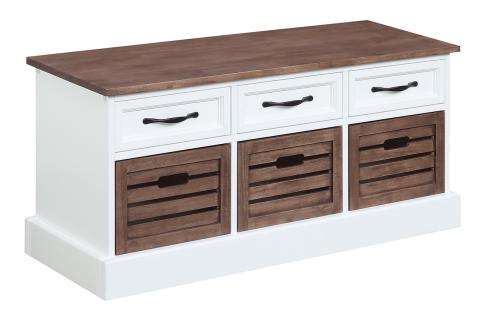

# ASSEMBLY INSTRUCTIONS COASTER FINE FURNITURE



Fine Furniture for every stage of life

REVISION 0 : 06/08/2018 REVISION 1 : 01/18/2019 REVISION 2 : 06/05/2019 REVISION 3 : 12/16/2019 REVISION 4 : 03/08/2020 911196 STORAGE BENCH

**PAGE 1 OF13** 

COASTERFURNITURE.COM

# COASTER\*

#### **ASSEMBLY INSTRUCTIONS**

#### **ASSEMBLY TIPS:**

- 1. Remove hardware from box and sort by size.
- 2. Please check to see that all hardware and parts are present prior to start of assembly.
- 3. Please follow attached instructions in the same sequence as numbered to assure fast & easy assembly.

# $\mathbb{N}$

#### WARNING!

- 1. Don't attempt to repair or modify parts that are broken or defective. please contact the store immediately.
- 2. This product is for home use only and not intended for commercial establishments.



ASSEMBLY TIME

**60 MINU