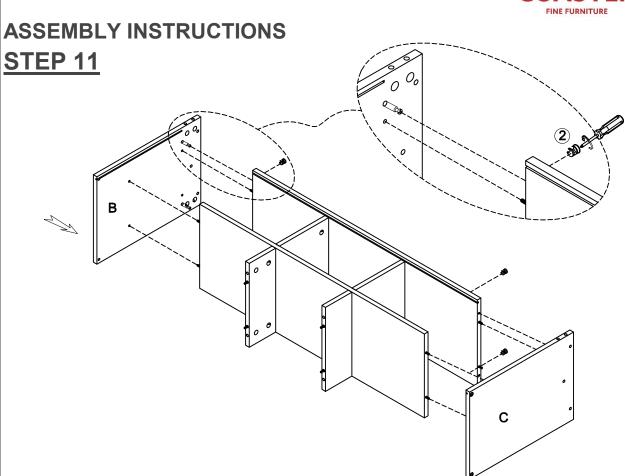

N DOWEL (1/3 x 50MM)       |              | 4PCS   | 14 | WOOD SCREW<br>(1/6 x 15mm - SR) | <b>(1)</b> | 12 PCS |  |  |  |
| 7        | WOOD SCREW<br>(1/8 x 25mm - SR)       | (+) <b>)</b> | 36PCS  | 15 | LARGE BOLT<br>(1/4 x 25mm - SR) |            | 6PCS   |  |  |  |
| 8        | LARGE BOLT<br>(1/4 x 40mm - SR)       |              | 4PCS   |    |                                 |            |        |  |  |  |

#### NOTE:

Phillips head screw driver is required in the assembly process; however, manufacturer does not provide this item.



# ASSEMBLY INSTRUCTIONS <a href="https://www.structions.com/">STEP 1</a>







# ASSEMBLY INSTRUCTIONS STEP 3







### **ASSEMBLY INSTRUCTIONS**







#### **ASSEMBLY INSTRUCTIONS**







# ASSEMBLY INSTRUCTIONS STEP 9







COASTERFURNITURE.COM







## **ASSEMBLY INSTRUCTIONS**

## **STEP 13**



## **STEP 14**



**PAGE 10 OF 1**3

COASTERFURNITURE.COM

# ITEM:911196 ASSEMBLY INSTRUCTIONS STEP 15







# ASSEMBLY INSTRUCTIONS

**STEP 17** 



# **STEP 18**





**PAGE 12 OF 1**3

COASTERFURNITURE.COM



# ASSEMBLY INSTRUCTIONS STEP 19







Note: Dimension tolerance ±5%