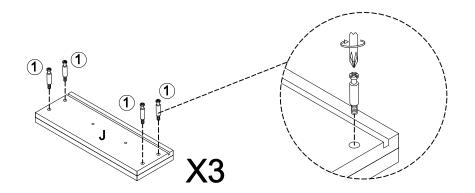

|  |  |
| 5        | SMALL WOODEN<br>DOWEL<br>(1/3 x 30MM) |              | 16 PCS | 13 | METAL BRACKET                   | ٥          | 6PCS   |  |  |  |
| 6        | LARGE WOODEN DOWEL (1/3 x 50MM)       |              | 4PCS   | 14 | WOOD SCREW<br>(1/6 x 15mm - SR) | <b>(1)</b> | 12 PCS |  |  |  |
| 7        | WOOD SCREW<br>(1/8 x 25mm - SR)       | (+) <b>)</b> | 36PCS  | 15 | LARGE BOLT<br>(1/4 x 25mm - SR) |            | 6PCS   |  |  |  |
| 8        | LARGE BOLT<br>(1/4 x 40mm - SR)       |              | 4PCS   |    |                                 |            |        |  |  |  |

#### NOTE:

Phillips head screw driver is required in the assembly process; however, manufacturer does not provide this item.



# ASSEMBLY INSTRUCTIONS <a href="https://www.structions.com/">STEP 1</a>







# ASSEMBLY INSTRUCTIONS STEP 3







### **ASSEMBLY INSTRUCTIONS**







#### **ASSEMBLY INSTRUCTIONS**







# ASSEMBLY INSTRUCTIONS STEP 9







COASTERFURNITURE.COM







## **ASSEMBLY INSTRUCTIONS**

## **STEP 13**



## **STEP 14**



**PAGE 10 OF 1**3

COASTERFURNITURE.COM

# ITEM:911196 ASSEMBLY INSTRUCTIONS STEP 15







# ASSEMBLY INSTRUCTIONS

**STEP 17** 



# **STEP 18**





**PAGE 12 OF 1**3

COASTERFURNITURE.COM



# ASSEMBLY INSTRUCTIONS STEP 19







Note: Dimension tolerance ±5%