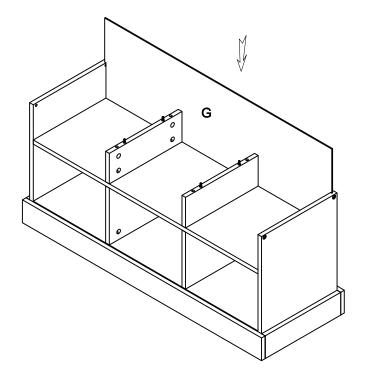

r>(1/6 x 15mm - SR) | <b>(1)</b> | 12 PCS |  |  |  |
| 7        | WOOD SCREW<br>(1/8 x 25mm - SR)       | (+) <b>)</b> | 36PCS  | 15 | LARGE BOLT<br>(1/4 x 25mm - SR) |            | 6PCS   |  |  |  |
| 8        | LARGE BOLT<br>(1/4 x 40mm - SR)       |              | 4PCS   |    |                                 |            |        |  |  |  |

#### NOTE:

Phillips head screw driver is required in the assembly process; however, manufacturer does not provide this item.



# ASSEMBLY INSTRUCTIONS <a href="https://www.structions.com/">STEP 1</a>







# ASSEMBLY INSTRUCTIONS STEP 3







### **ASSEMBLY INSTRUCTIONS**







#### **ASSEMBLY INSTRUCTIONS**







# ASSEMBLY INSTRUCTIONS STEP 9







COASTERFURNITURE.COM







## **ASSEMBLY INSTRUCTIONS**

## **STEP 13**



## **STEP 14**



**PAGE 10 OF 1**3

COASTERFURNITURE.COM

# ITEM:911196 ASSEMBLY INSTRUCTIONS STEP 15







# ASSEMBLY INSTRUCTIONS

**STEP 17** 



# **STEP 18**





**PAGE 12 OF 1**3

COASTERFURNITURE.COM



# ASSEMBLY INSTRUCTIONS STEP 19







Note: Dimension tolerance ±5%