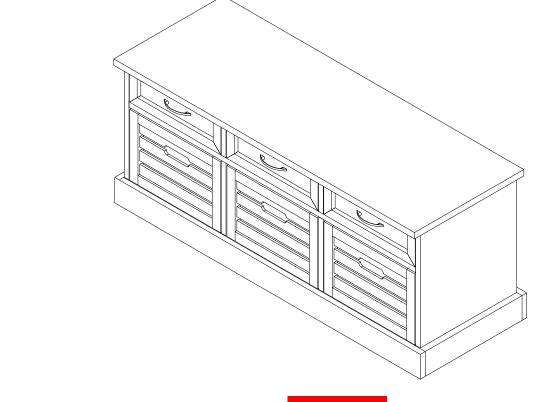

1/4 x 25mm - SR) |            | 6PCS   |  |  |  |
| 8        | LARGE BOLT<br>(1/4 x 40mm - SR)       |              | 4PCS   |    |                                 |            |        |  |  |  |

#### NOTE:

Phillips head screw driver is required in the assembly process; however, manufacturer does not provide this item.



# ASSEMBLY INSTRUCTIONS <a href="https://www.structions.com/">STEP 1</a>







# ASSEMBLY INSTRUCTIONS STEP 3







### **ASSEMBLY INSTRUCTIONS**







#### **ASSEMBLY INSTRUCTIONS**







# ASSEMBLY INSTRUCTIONS STEP 9







COASTERFURNITURE.COM







## **ASSEMBLY INSTRUCTIONS**

## **STEP 13**



## **STEP 14**



**PAGE 10 OF 1**3

COASTERFURNITURE.COM

# ITEM:911196 ASSEMBLY INSTRUCTIONS STEP 15







# ASSEMBLY INSTRUCTIONS

**STEP 17** 



# **STEP 18**





**PAGE 12 OF 1**3

COASTERFURNITURE.COM



# ASSEMBLY INSTRUCTIONS STEP 19







Note: Dimension tolerance ±5%