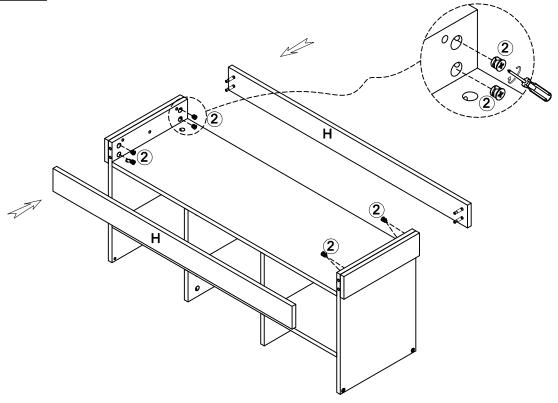

14 | WOOD SCREW<br>(1/6 x 15mm - SR) | <b>(1)</b> | 12 PCS |  |  |  |
| 7        | WOOD SCREW<br>(1/8 x 25mm - SR)       | (+) <b>)</b> | 36PCS  | 15 | LARGE BOLT<br>(1/4 x 25mm - SR) |            | 6PCS   |  |  |  |
| 8        | LARGE BOLT<br>(1/4 x 40mm - SR)       |              | 4PCS   |    |                                 |            |        |  |  |  |

#### NOTE:

Phillips head screw driver is required in the assembly process; however, manufacturer does not provide this item.



# ASSEMBLY INSTRUCTIONS <a href="https://www.structions.com/">STEP 1</a>







# ASSEMBLY INSTRUCTIONS STEP 3







### **ASSEMBLY INSTRUCTIONS**







#### **ASSEMBLY INSTRUCTIONS**







# ASSEMBLY INSTRUCTIONS STEP 9







COASTERFURNITURE.COM







## **ASSEMBLY INSTRUCTIONS**

## **STEP 13**



## **STEP 14**



**PAGE 10 OF 1**3

COASTERFURNITURE.COM

# ITEM:911196 ASSEMBLY INSTRUCTIONS STEP 15







# ASSEMBLY INSTRUCTIONS

**STEP 17** 



# **STEP 18**





**PAGE 12 OF 1**3

COASTERFURNITURE.COM



# ASSEMBLY INSTRUCTIONS STEP 19







Note: Dimension tolerance ±5%