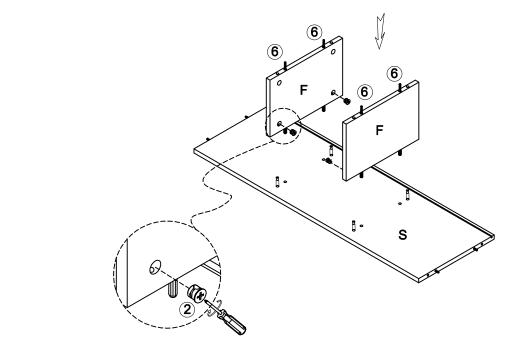

| ٥          | 6PCS   |  |  |  |
| 6        | LARGE WOODEN DOWEL (1/3 x 50MM)       |              | 4PCS   | 14 | WOOD SCREW<br>(1/6 x 15mm - SR) | <b>(1)</b> | 12 PCS |  |  |  |
| 7        | WOOD SCREW<br>(1/8 x 25mm - SR)       | (+) <b>)</b> | 36PCS  | 15 | LARGE BOLT<br>(1/4 x 25mm - SR) |            | 6PCS   |  |  |  |
| 8        | LARGE BOLT<br>(1/4 x 40mm - SR)       |              | 4PCS   |    |                                 |            |        |  |  |  |

#### NOTE:

Phillips head screw driver is required in the assembly process; however, manufacturer does not provide this item.



# ASSEMBLY INSTRUCTIONS <a href="https://www.structions.com/">STEP 1</a>







# ASSEMBLY INSTRUCTIONS STEP 3







### **ASSEMBLY INSTRUCTIONS**







#### **ASSEMBLY INSTRUCTIONS**







# ASSEMBLY INSTRUCTIONS STEP 9







COASTERFURNITURE.COM







## **ASSEMBLY INSTRUCTIONS**

## **STEP 13**



## **STEP 14**



**PAGE 10 OF 1**3

COASTERFURNITURE.COM

# ITEM:911196 ASSEMBLY INSTRUCTIONS STEP 15







# ASSEMBLY INSTRUCTIONS

**STEP 17** 



# **STEP 18**





**PAGE 12 OF 1**3

COASTERFURNITURE.COM



# ASSEMBLY INSTRUCTIONS STEP 19







Note: Dimension tolerance ±5%