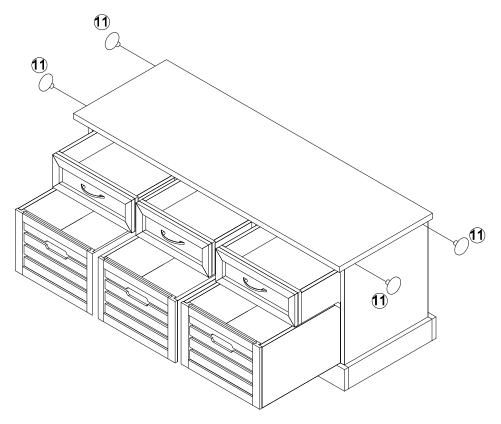

# ASSEMBLY INSTRUCTIONS <a href="https://www.structions.com/">STEP 1</a>

# ASSEMBLY INSTRUCTIONS STEP 3