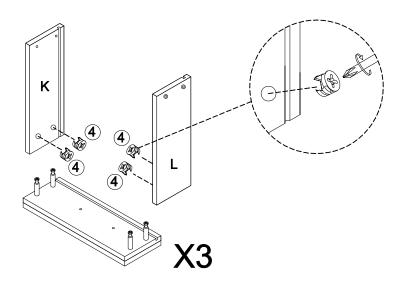

|  |
| 5        | SMALL WOODEN<br>DOWEL<br>(1/3 x 30MM) |              | 16 PCS | 13 | METAL BRACKET                   | ٥          | 6PCS   |  |  |  |
| 6        | LARGE WOODEN DOWEL (1/3 x 50MM)       |              | 4PCS   | 14 | WOOD SCREW<br>(1/6 x 15mm - SR) | <b>(1)</b> | 12 PCS |  |  |  |
| 7        | WOOD SCREW<br>(1/8 x 25mm - SR)       | (+) <b>)</b> | 36PCS  | 15 | LARGE BOLT<br>(1/4 x 25mm - SR) |            | 6PCS   |  |  |  |
| 8        | LARGE BOLT<br>(1/4 x 40mm - SR)       |              | 4PCS   |    |                                 |            |        |  |  |  |

#### NOTE:

Phillips head screw driver is required in the assembly process; however, manufacturer does not provide this item.



# ASSEMBLY INSTRUCTIONS <a href="https://www.structions.com/">STEP 1</a>







# ASSEMBLY INSTRUCTIONS STEP 3







### **ASSEMBLY INSTRUCTIONS**







#### **ASSEMBLY INSTRUCTIONS**







# ASSEMBLY INSTRUCTIONS STEP 9







COASTERFURNITURE.COM







## **ASSEMBLY INSTRUCTIONS**

## **STEP 13**



## **STEP 14**



**PAGE 10 OF 1**3

COASTERFURNITURE.COM

# ITEM:911196 ASSEMBLY INSTRUCTIONS STEP 15







# ASSEMBLY INSTRUCTIONS

**STEP 17** 



# **STEP 18**





**PAGE 12 OF 1**3

COASTERFURNITURE.COM



# ASSEMBLY INSTRUCTIONS STEP 19







Note: Dimension tolerance ±5%