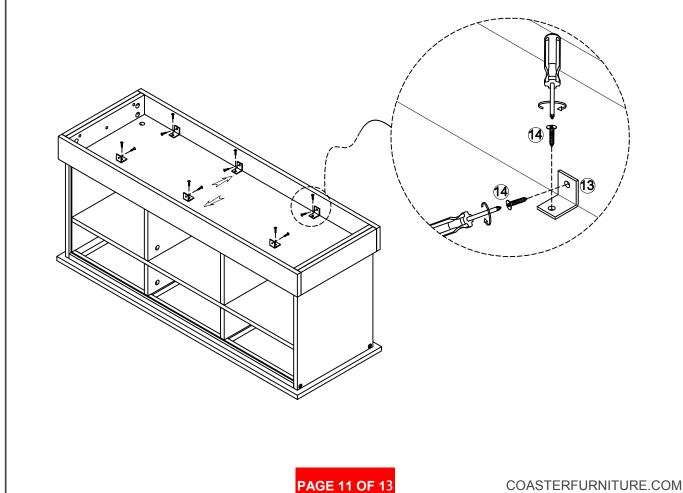

m - SR)       | (+) <b>)</b> | 36PCS  | 15 | LARGE BOLT<br>(1/4 x 25mm - SR) |            | 6PCS   |  |  |  |
| 8        | LARGE BOLT<br>(1/4 x 40mm - SR)       |              | 4PCS   |    |                                 |            |        |  |  |  |

#### NOTE:

Phillips head screw driver is required in the assembly process; however, manufacturer does not provide this item.



# ASSEMBLY INSTRUCTIONS <a href="https://www.structions.com/">STEP 1</a>







# ASSEMBLY INSTRUCTIONS STEP 3







### **ASSEMBLY INSTRUCTIONS**







#### **ASSEMBLY INSTRUCTIONS**







# ASSEMBLY INSTRUCTIONS STEP 9







COASTERFURNITURE.COM







## **ASSEMBLY INSTRUCTIONS**

## **STEP 13**



## **STEP 14**



**PAGE 10 OF 1**3

COASTERFURNITURE.COM

# ITEM:911196 ASSEMBLY INSTRUCTIONS STEP 15







# ASSEMBLY INSTRUCTIONS

**STEP 17** 



# **STEP 18**





**PAGE 12 OF 1**3

COASTERFURNITURE.COM



# ASSEMBLY INSTRUCTIONS STEP 19







Note: Dimension tolerance ±5%