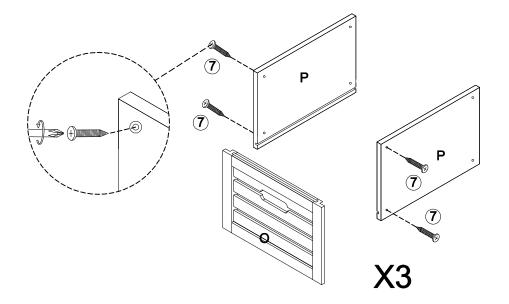

EL<br>(1/3 x 30MM) |              | 16 PCS | 13 | METAL BRACKET                   | ٥          | 6PCS   |  |  |  |
| 6        | LARGE WOODEN DOWEL (1/3 x 50MM)       |              | 4PCS   | 14 | WOOD SCREW<br>(1/6 x 15mm - SR) | <b>(1)</b> | 12 PCS |  |  |  |
| 7        | WOOD SCREW<br>(1/8 x 25mm - SR)       | (+) <b>)</b> | 36PCS  | 15 | LARGE BOLT<br>(1/4 x 25mm - SR) |            | 6PCS   |  |  |  |
| 8        | LARGE BOLT<br>(1/4 x 40mm - SR)       |              | 4PCS   |    |                                 |            |        |  |  |  |

#### NOTE:

Phillips head screw driver is required in the assembly process; however, manufacturer does not provide this item.



# ASSEMBLY INSTRUCTIONS <a href="https://www.structions.com/">STEP 1</a>







# ASSEMBLY INSTRUCTIONS STEP 3







### **ASSEMBLY INSTRUCTIONS**







#### **ASSEMBLY INSTRUCTIONS**







# ASSEMBLY INSTRUCTIONS STEP 9







COASTERFURNITURE.COM







## **ASSEMBLY INSTRUCTIONS**

## **STEP 13**



## **STEP 14**



**PAGE 10 OF 1**3

COASTERFURNITURE.COM

# ITEM:911196 ASSEMBLY INSTRUCTIONS STEP 15







# ASSEMBLY INSTRUCTIONS

**STEP 17** 



# **STEP 18**





**PAGE 12 OF 1**3

COASTERFURNITURE.COM



# ASSEMBLY INSTRUCTIONS STEP 19







Note: Dimension tolerance ±5%