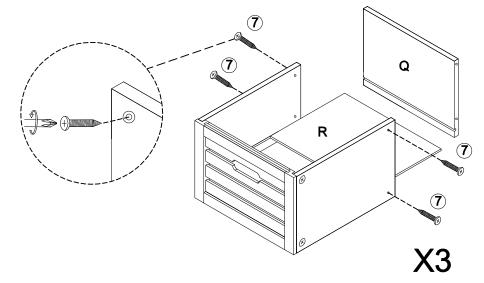

16 PCS | 13 | METAL BRACKET                   | ٥          | 6PCS   |  |  |  |
| 6        | LARGE WOODEN DOWEL (1/3 x 50MM)       |              | 4PCS   | 14 | WOOD SCREW<br>(1/6 x 15mm - SR) | <b>(1)</b> | 12 PCS |  |  |  |
| 7        | WOOD SCREW<br>(1/8 x 25mm - SR)       | (+) <b>)</b> | 36PCS  | 15 | LARGE BOLT<br>(1/4 x 25mm - SR) |            | 6PCS   |  |  |  |
| 8        | LARGE BOLT<br>(1/4 x 40mm - SR)       |              | 4PCS   |    |                                 |            |        |  |  |  |

#### NOTE:

Phillips head screw driver is required in the assembly process; however, manufacturer does not provide this item.



# ASSEMBLY INSTRUCTIONS <a href="https://www.structions.com/">STEP 1</a>







# ASSEMBLY INSTRUCTIONS STEP 3







### **ASSEMBLY INSTRUCTIONS**







#### **ASSEMBLY INSTRUCTIONS**







# ASSEMBLY INSTRUCTIONS STEP 9







COASTERFURNITURE.COM







## **ASSEMBLY INSTRUCTIONS**

## **STEP 13**



## **STEP 14**



**PAGE 10 OF 1**3

COASTERFURNITURE.COM

# ITEM:911196 ASSEMBLY INSTRUCTIONS STEP 15







# ASSEMBLY INSTRUCTIONS

**STEP 17** 



# **STEP 18**





**PAGE 12 OF 1**3

COASTERFURNITURE.COM



# ASSEMBLY INSTRUCTIONS STEP 19







Note: Dimension tolerance ±5%