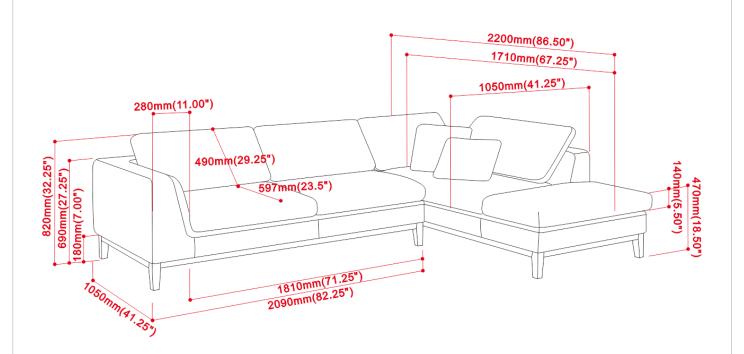

## STEP 2

PAGE 3 OF 5

COASTERFURNITURE.COM

**Note: Dimension tolerance** ± 5%