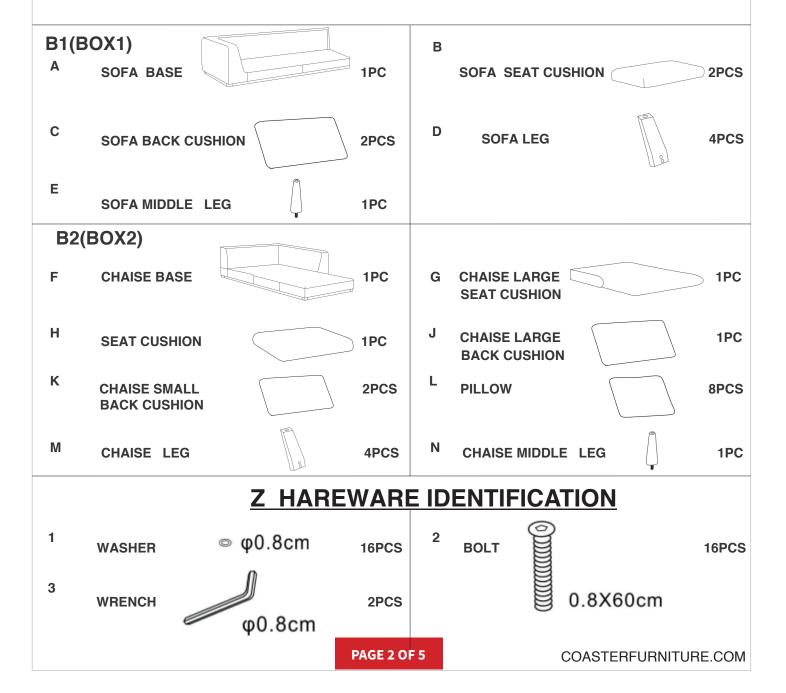

## ASSEMBLY INSTRUCTIONS COASTER FINE FURNITURE



Fine Furniture for every stage of life

508857 Sectional

COASTERFURNITURE.COM

### ITEM:508857



### **ASSEMBLY INSTRUCTIONS**

#### **ASSEMBLY TIPS:**

1. Remove hardware from box and sort by size.

2. Please check to see that all hardware and parts are present prior to start of assembly.

3. Please follow attached instructions in the same sequence as numbered to assure fast & easy assembly.



#### WARNING!

1. Don't attempt to repair or modify parts that are broken or defective. Please contact the store immediately.

2. This product is for home use only and not intended for commercial establishments.



ASSEMBLY TIME

3 MINUTES

### PARTS IDENTIFICATION



# STEP 1





## STEP 2



PAGE 3 OF 5

COASTERFURNITURE.COM











**Note: Dimension tolerance** ± 5%