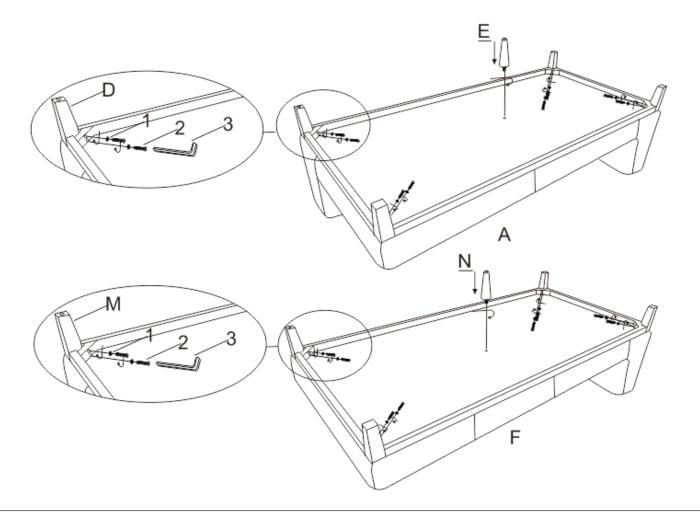

## ASSEMBLY INSTRUCTIONS COASTER FINE FURNITURE



Fine Furniture for every stage of life

508857 Sectional

COASTERFURNITURE.COM

### ITEM:508857



### **ASSEMBLY INSTRUCTIONS**

#### **ASSEMBLY TIPS:**

1. Remove hardware from box and sort by size.

2. Please check to see that all hardware and parts are present prior to start of assembly.

3. Please follow attached instructions in the same sequence as numbered to assure fast & easy assembly.



#### WARNING!

1. Don't attempt to repair or modify parts that are broken or defective. Please contact the store immediately.

2. This product is for home use only and not intended for commercial establishments.



ASSEMBLY TIME

3 MINUTES

### PARTS IDENTIFICATION



# STEP 1





## STEP 2



PAGE 3 OF 5

COASTERFURNITURE.COM











**Note: Dimension tolerance** ± 5%