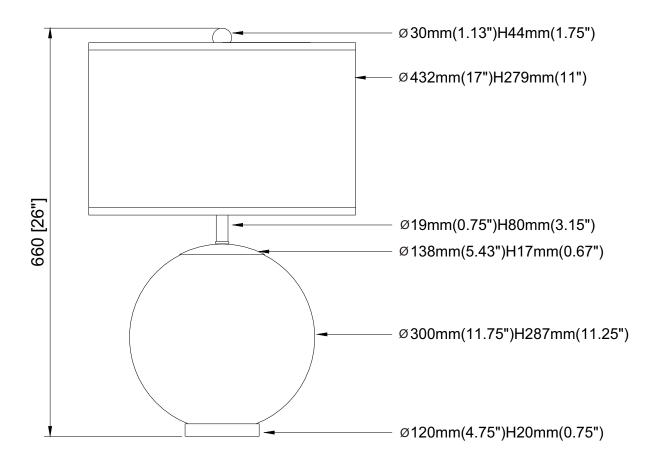

asy assembly.



1. Don't attempt to repair or modify parts that are broken or defective. Please contact the store immediately.

2. This product is for home use only and not intended for commercial establishments.

ASSEMBLY TIME

5 MINUTES

#### PARTS IDENTIFICATION

#### **STEPS**



As a safety feature, and to reduce the risk of electric shock, this portable lamp includes a polarized plug (one blade is wider than the other). The plug will fit into a polarized outlet in a single direction only. If the plug does not fit fully in the outlet, reverse the plug and try again.

If it still does not fit, contact a qualified electrician. DO NOT use with an extension cord unless, can be fully inserted.DO NOT alter the plug.

TABLE LAMP: TYPE A LED BULB 9W

## ITEM: 961227 ASSEMBLY INSTRUCTIONS