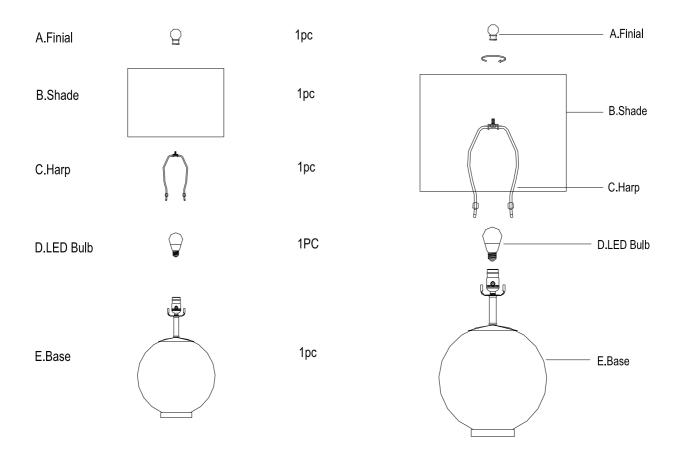

#### PARTS IDENTIFICATION

#### **STEPS**

As a safety feature, and to reduce the risk of electric shock, this portable lamp includes a polarized plug (one blade is wider than the other). The plug will fit into a polarized outlet in a single direction only. If the plug does not fit fully in the outlet, reverse the plug and try again.