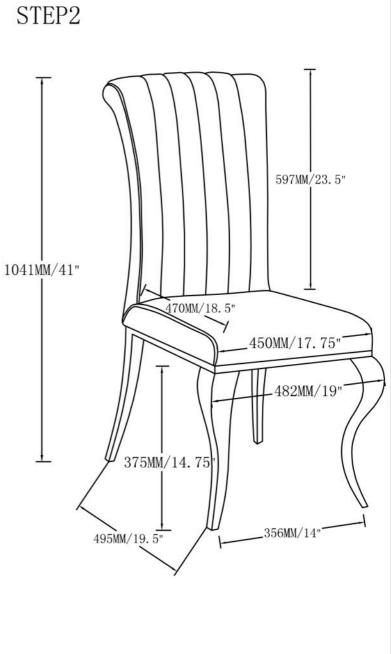

#### ASSEMBLY TIPS:

1. Remove hardware from box and sort by size.

2. Please check to see that all hardware and parts are present prior to start of assembly.

3. Please follow attached instructions in the same sequence as numbered to assure fast & easy assembly.



#### WARNING!

Don't attempt to repair or modify parts that are broken or defective. Please contact the store immediately.
This product is for home use only and not intended for commercial establishments.



**ASSEMBLY TIME** 

**5 MINUTES** 

### PARTS IDENTIFICATION

**B1 (BOX 1)** 

Seat And Bac 1pc

Base



1pc

# Z HARDWARE IDENTIFICATION

### B2 (BOX 2)-HARDWARE PACK IS LOCATED IN 105072(B2)

Bolts m6\*25 1



4PC

Flat Washer \$\psi 6\*16\$ 2



Allen Wrench 4mm



# ITEM: 105072(B1-B2)

# **ASSEMBLY INSTRUCTIONS**