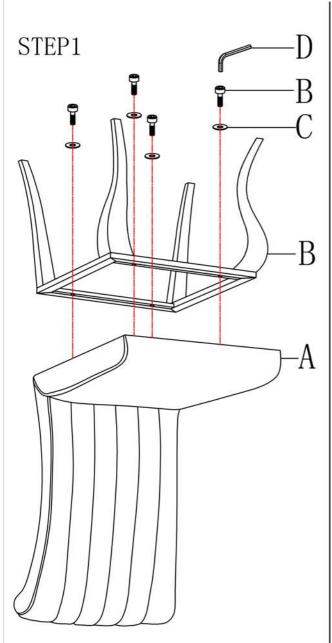

### B2 (BOX 2)-HARDWARE PACK IS LOCATED IN 105072(B2)

Bolts m6\*25 1

4PC

Flat Washer \$\psi 6\*16\$ 2

Allen Wrench 4mm