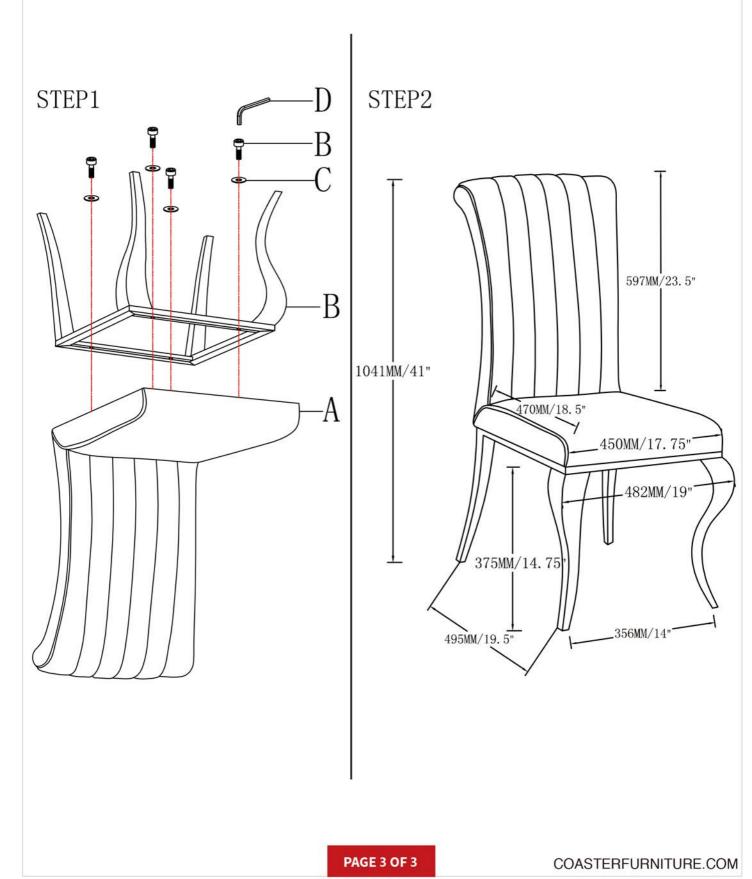

### **ASSEMBLY TIPS:**

- 1. Remove hardware from box and sort by size.
- Please check to see that all hardware and parts are present prior to start of assembly.
- 3. Please follow attached instructions in the same sequence as numbered to assure fast & easy assembly.

# ITEM: 105073(B1-B2)

## **ASSEMBLY INSTRUCTIONS**