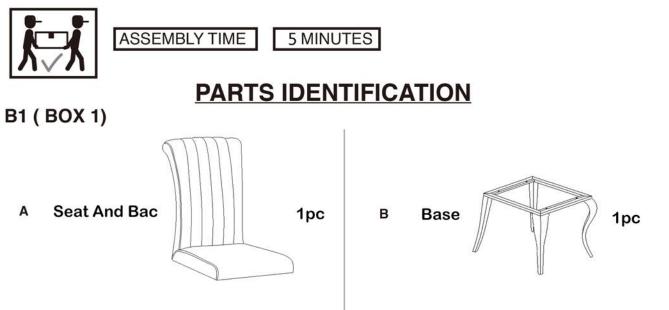

# Z HARDWARE IDENTIFICATION

### B2 (BOX 2) - HARDWARE PACK IS LOCATED IN 105073(B2)

| 1 | Bolts m6*25       | 4PC             |
|---|-------------------|-----------------|
| 2 | Flat Washer Ø6*16 | 4pc             |
| 3 | Allen Wrench 4mm  | <sup></sup> 1рс |
|   |                   |                 |