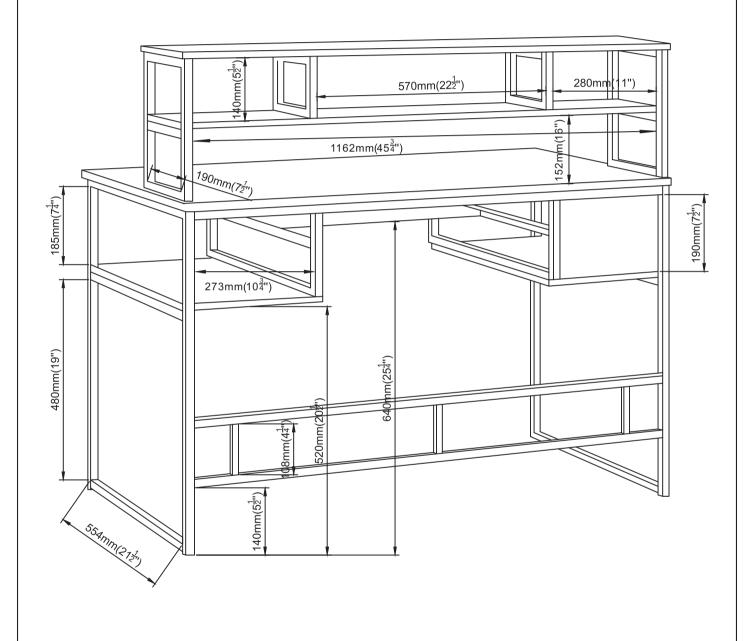

SSEMBLY TIME

**6 MINUTES** 

#### PARTS IDENTIFICATION





#### **Z** HARDWARE IDENTIFICATION

|   | DESCRIPTION                 | FIGURE     | Q'TY  |
|---|-----------------------------|------------|-------|
| 1 | SHORT BOLT M6*40            |            | 10PCS |
| 2 | LARGE BOLT M6*30            |            | 24PCS |
| 3 | LARGE BOLT M6*25            |            | 8PCS  |
| 4 | COUNTERSUNK HEAD BOLT M6*40 |            | 4PCS  |
| 5 | SHORT WOOD SCREW M4*12      | «IIIIIII X | 10PCS |
| 6 | ALLEN WRENCH M4             |            | 1PC   |

# COASTER

#### **ASSEMBLY INSTRUCTIONS**

#### STEP 1



#### STEP 2



PAGE 4 OF 7

COASTERFURNITURE.COM



#### **ASSEMBLY INSTRUCTIONS**

#### STEP 3



#### STEP 4



#### **ASSEMBLY INSTRUCTIONS**







#### STEP 6



# **ІТЕМ:802488**