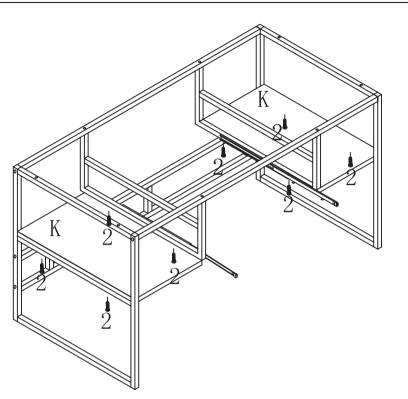

.
2. This product is for home use only and not intended for commercial establishments.



ASSEMBLY TIME

**6 MINUTES** 

#### PARTS IDENTIFICATION





#### **Z** HARDWARE IDENTIFICATION

|   | DESCRIPTION                 | FIGURE     | Q'TY  |
|---|-----------------------------|------------|-------|
| 1 | SHORT BOLT M6*40            |            | 10PCS |
| 2 | LARGE BOLT M6*30            |            | 24PCS |
| 3 | LARGE BOLT M6*25            |            | 8PCS  |
| 4 | COUNTERSUNK HEAD BOLT M6*40 |            | 4PCS  |
| 5 | SHORT WOOD SCREW M4*12      | «IIIIIII X | 10PCS |
| 6 | ALLEN WRENCH M4             |            | 1PC   |

# COASTER

#### **ASSEMBLY INSTRUCTIONS**

#### STEP 1



#### STEP 2



PAGE 4 OF 7

COASTERFURNITURE.COM



#### **ASSEMBLY INSTRUCTIONS**

#### STEP 3



#### STEP 4



#### **ASSEMBLY INSTRUCTIONS**







#### STEP 6



# **ІТЕМ:802488**