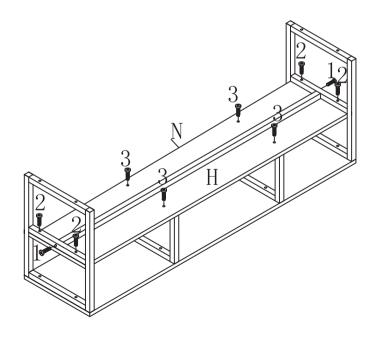

al establishments.



ASSEMBLY TIME

**6 MINUTES** 

#### PARTS IDENTIFICATION





#### **Z** HARDWARE IDENTIFICATION

|   | DESCRIPTION                 | FIGURE     | Q'TY  |
|---|-----------------------------|------------|-------|
| 1 | SHORT BOLT M6*40            |            | 10PCS |
| 2 | LARGE BOLT M6*30            |            | 24PCS |
| 3 | LARGE BOLT M6*25            |            | 8PCS  |
| 4 | COUNTERSUNK HEAD BOLT M6*40 |            | 4PCS  |
| 5 | SHORT WOOD SCREW M4*12      | «IIIIIII X | 10PCS |
| 6 | ALLEN WRENCH M4             |            | 1PC   |

# COASTER

#### **ASSEMBLY INSTRUCTIONS**

#### STEP 1



#### STEP 2



PAGE 4 OF 7

COASTERFURNITURE.COM



#### **ASSEMBLY INSTRUCTIONS**

#### STEP 3



#### STEP 4



#### **ASSEMBLY INSTRUCTIONS**







#### STEP 6



# **ІТЕМ:802488**