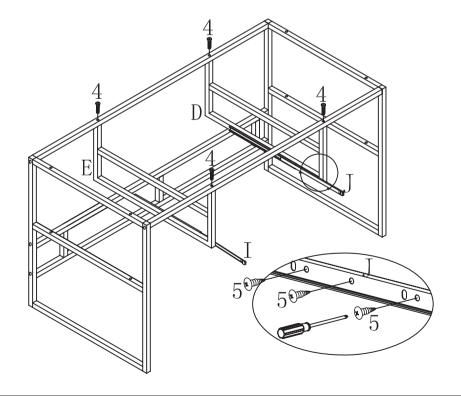

r or modify parts that are broken or defective. Please contact the store immediately.
2. This product is for home use only and not intended for commercial establishments.



ASSEMBLY TIME

**6 MINUTES** 

#### PARTS IDENTIFICATION





#### **Z** HARDWARE IDENTIFICATION

|   | DESCRIPTION                 | FIGURE     | Q'TY  |
|---|-----------------------------|------------|-------|
| 1 | SHORT BOLT M6*40            |            | 10PCS |
| 2 | LARGE BOLT M6*30            |            | 24PCS |
| 3 | LARGE BOLT M6*25            |            | 8PCS  |
| 4 | COUNTERSUNK HEAD BOLT M6*40 |            | 4PCS  |
| 5 | SHORT WOOD SCREW M4*12      | «IIIIIII X | 10PCS |
| 6 | ALLEN WRENCH M4             |            | 1PC   |

# COASTER

#### **ASSEMBLY INSTRUCTIONS**

#### STEP 1



#### STEP 2



PAGE 4 OF 7

COASTERFURNITURE.COM



#### **ASSEMBLY INSTRUCTIONS**

#### STEP 3



#### STEP 4



#### **ASSEMBLY INSTRUCTIONS**







#### STEP 6



# **ІТЕМ:802488**