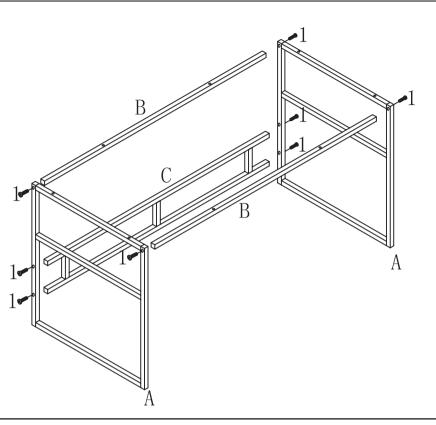

ttempt to repair or modify parts that are broken or defective. Please contact the store immediately.
2. This product is for home use only and not intended for commercial establishments.



ASSEMBLY TIME

**6 MINUTES** 

#### PARTS IDENTIFICATION





#### **Z** HARDWARE IDENTIFICATION

|   | DESCRIPTION                 | FIGURE     | Q'TY  |
|---|-----------------------------|------------|-------|
| 1 | SHORT BOLT M6*40            |            | 10PCS |
| 2 | LARGE BOLT M6*30            |            | 24PCS |
| 3 | LARGE BOLT M6*25            |            | 8PCS  |
| 4 | COUNTERSUNK HEAD BOLT M6*40 |            | 4PCS  |
| 5 | SHORT WOOD SCREW M4*12      | «IIIIIII X | 10PCS |
| 6 | ALLEN WRENCH M4             |            | 1PC   |

# COASTER

#### **ASSEMBLY INSTRUCTIONS**

#### STEP 1



#### STEP 2



PAGE 4 OF 7

COASTERFURNITURE.COM



#### **ASSEMBLY INSTRUCTIONS**

#### STEP 3



#### STEP 4



#### **ASSEMBLY INSTRUCTIONS**







#### STEP 6



# **ІТЕМ:802488**