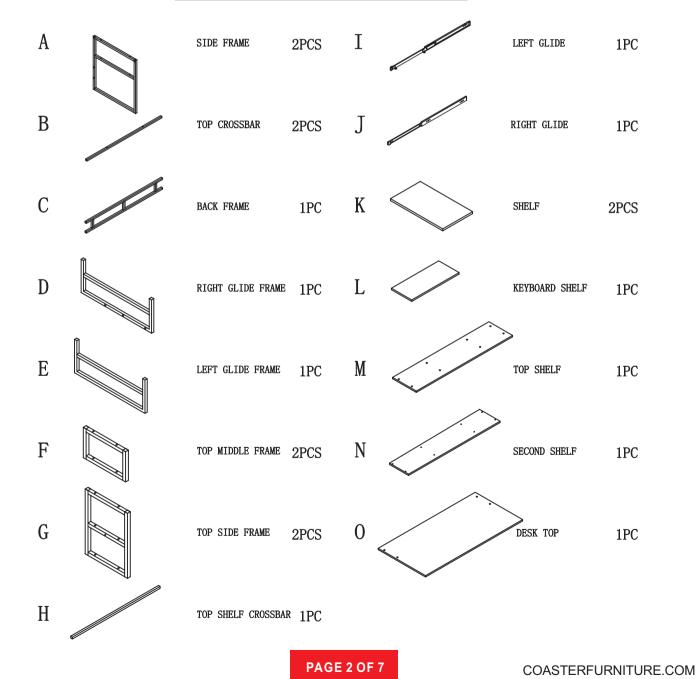

## ASSEMBLY INSTRUCTIONS COASTER FINE FURNITURE



Fine Furniture for every stage of life

802488 Computer Desk

REVISION 0: 06/26/2019

COASTERFURNITURE.COM

#### ASSEMBLY INSTRUCTIONS



#### **ASSEMBLY TIPS:**

- 1. Remove hardware from box and sort by size.
- Please check to see that all hardware and parts are present prior to start of assembly.
- 3. Please follow attached instructions in the same sequence as numbered to assure fast & easy assembly.



1. Don't attempt to repair or modify parts that are broken or defective. Please contact the store immediately.
2. This product is for home use only and not intended for commercial establishments.



ASSEMBLY TIME

**6 MINUTES** 

#### PARTS IDENTIFICATION





#### **Z** HARDWARE IDENTIFICATION

|   | DESCRIPTION                 | FIGURE     | Q'TY  |
|---|-----------------------------|------------|-------|
| 1 | SHORT BOLT M6*40            |            | 10PCS |
| 2 | LARGE BOLT M6*30            |            | 24PCS |
| 3 | LARGE BOLT M6*25            |            | 8PCS  |
| 4 | COUNTERSUNK HEAD BOLT M6*40 |            | 4PCS  |
| 5 | SHORT WOOD SCREW M4*12      | «IIIIIII X | 10PCS |
| 6 | ALLEN WRENCH M4             |            | 1PC   |

# COASTER

#### **ASSEMBLY INSTRUCTIONS**

#### STEP 1



#### STEP 2



PAGE 4 OF 7

COASTERFURNITURE.COM



#### **ASSEMBLY INSTRUCTIONS**

#### STEP 3



#### STEP 4



#### **ASSEMBLY INSTRUCTIONS**







#### STEP 6



# **ІТЕМ:802488**