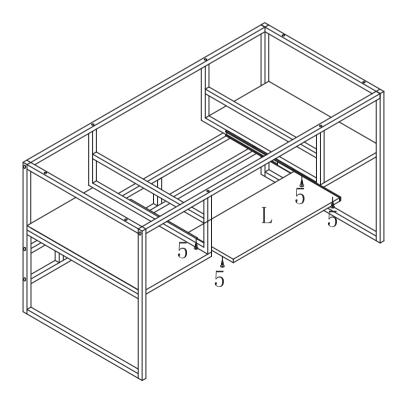

ct is for home use only and not intended for commercial establishments.



ASSEMBLY TIME

**6 MINUTES** 

#### PARTS IDENTIFICATION





#### **Z** HARDWARE IDENTIFICATION

|   | DESCRIPTION                 | FIGURE     | Q'TY  |
|---|-----------------------------|------------|-------|
| 1 | SHORT BOLT M6*40            |            | 10PCS |
| 2 | LARGE BOLT M6*30            |            | 24PCS |
| 3 | LARGE BOLT M6*25            |            | 8PCS  |
| 4 | COUNTERSUNK HEAD BOLT M6*40 |            | 4PCS  |
| 5 | SHORT WOOD SCREW M4*12      | «IIIIIII X | 10PCS |
| 6 | ALLEN WRENCH M4             |            | 1PC   |

# COASTER

#### **ASSEMBLY INSTRUCTIONS**

#### STEP 1



#### STEP 2



PAGE 4 OF 7

COASTERFURNITURE.COM



#### **ASSEMBLY INSTRUCTIONS**

#### STEP 3



#### STEP 4



#### **ASSEMBLY INSTRUCTIONS**







#### STEP 6



# **ІТЕМ:802488**