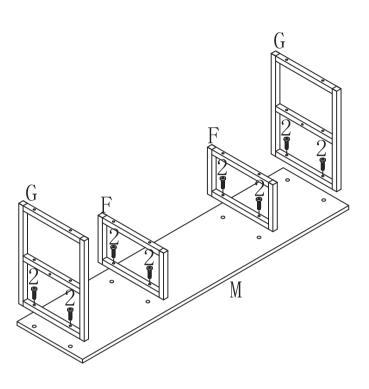

ed for commercial establishments.



ASSEMBLY TIME

**6 MINUTES** 

#### PARTS IDENTIFICATION





#### **Z** HARDWARE IDENTIFICATION

|   | DESCRIPTION                 | FIGURE     | Q'TY  |
|---|-----------------------------|------------|-------|
| 1 | SHORT BOLT M6*40            |            | 10PCS |
| 2 | LARGE BOLT M6*30            |            | 24PCS |
| 3 | LARGE BOLT M6*25            |            | 8PCS  |
| 4 | COUNTERSUNK HEAD BOLT M6*40 |            | 4PCS  |
| 5 | SHORT WOOD SCREW M4*12      | «IIIIIII X | 10PCS |
| 6 | ALLEN WRENCH M4             |            | 1PC   |

# COASTER

#### **ASSEMBLY INSTRUCTIONS**

#### STEP 1



#### STEP 2



PAGE 4 OF 7

COASTERFURNITURE.COM



#### **ASSEMBLY INSTRUCTIONS**

#### STEP 3



#### STEP 4



#### **ASSEMBLY INSTRUCTIONS**







#### STEP 6



# **ІТЕМ:802488**