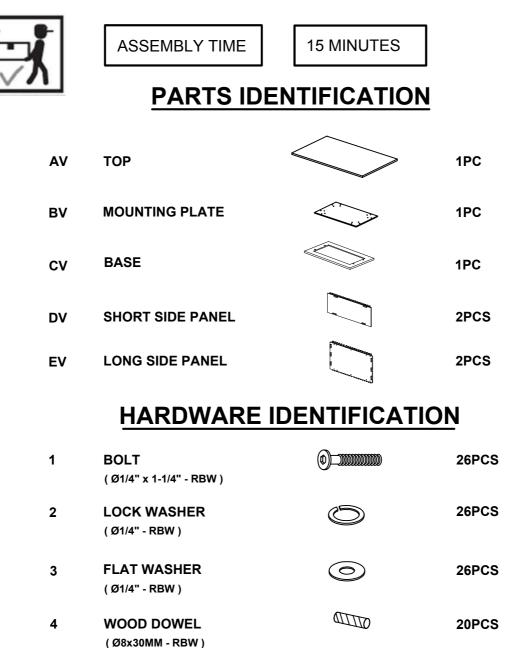

# ASSEMBLY INSTRUCTIONS COASTER FINE FURNITURE



Fine Furniture for every stage of life



REVISION 0: 10/06/2017 REVISION 1: 03/16/2020

PAGE 1 OF 4

COASTERFURNITURE.COM

## ITEM: 102061



### **ASSEMBLY INSTRUCTIONS**

#### **ASSEMBLY TIPS:**

- 1. Remove hardware from box and sort by size.
- 2. Please check to see that all hardware and parts are present prior to start of assembly.
- 3. Please follow attached instructions in the same sequence as numbered to assure fast & easy assembly.

#### WARNING!



1. Don't attempt to repair or modify parts that are broken or defective. Please contact the store immediately.

2. This product is for home use only and not intended for commercial establishments.



5 ALLEN WRENCH 1PC (4MM - RBW)



## ITEM: 102061

### **ASSEMBLY INSTRUCTIONS**



## **STEP 4**