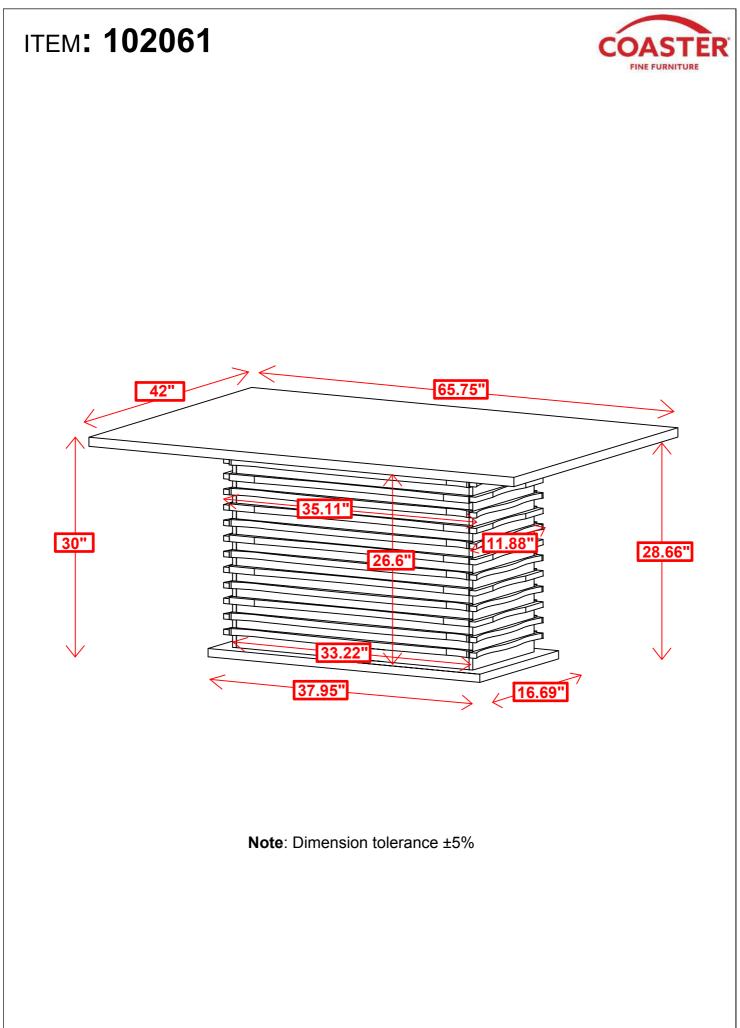

RUCTIONS COASTER FINE FURNITURE



Fine Furniture for every stage of life



REVISION 0: 10/06/2017 REVISION 1: 03/16/2020

PAGE 1 OF 4

COASTERFURNITURE.COM

## ITEM: 102061



### **ASSEMBLY INSTRUCTIONS**

#### **ASSEMBLY TIPS:**

- 1. Remove hardware from box and sort by size.
- 2. Please check to see that all hardware and parts are present prior to start of assembly.
- 3. Please follow attached instructions in the same sequence as numbered to assure fast & easy assembly.

#### WARNING!



1. Don't attempt to repair or modify parts that are broken or defective. Please contact the store immediately.

2. This product is for home use only and not intended for commercial establishments.



5 ALLEN WRENCH 1PC (4MM - RBW)



## ITEM: 102061

### **ASSEMBLY INSTRUCTIONS**



## **STEP 4**