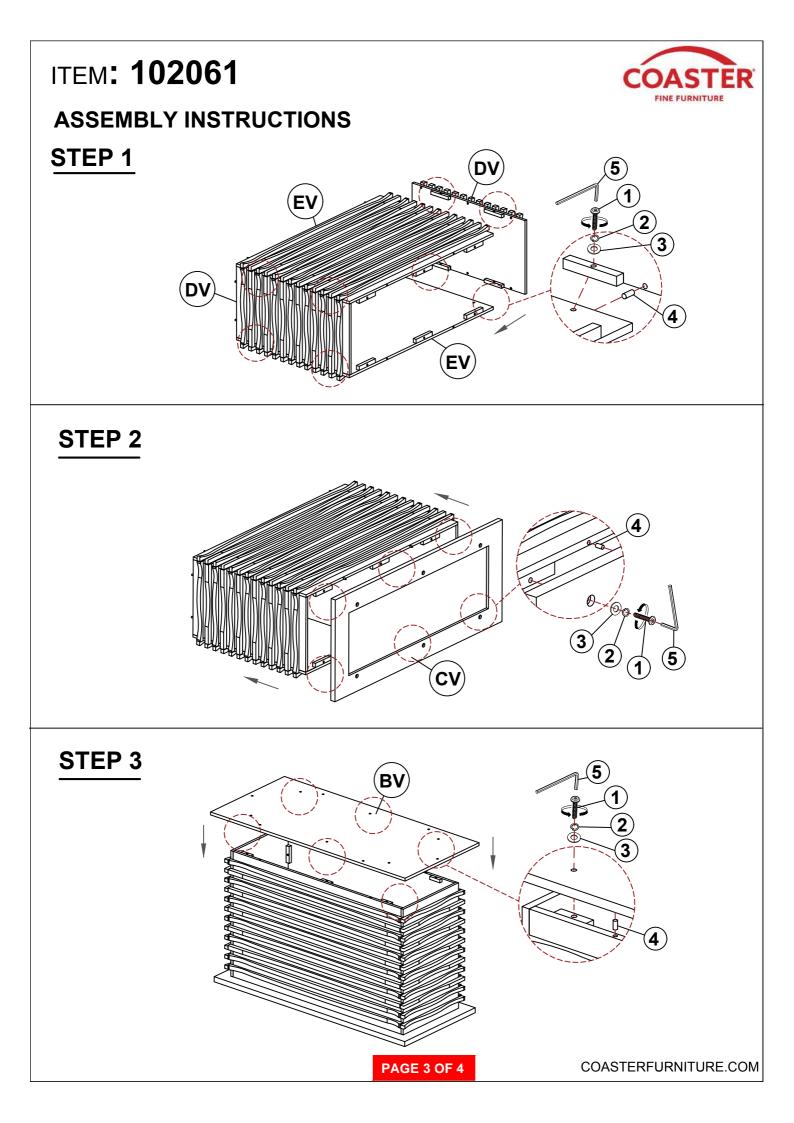

# ASSEMBLY INSTRUCTIONS COASTER FINE FURNITURE



Fine Furniture for every stage of life



REVISION 0: 10/06/2017 REVISION 1: 03/16/2020

PAGE 1 OF 4

COASTERFURNITURE.COM

## ITEM: 102061



### **ASSEMBLY INSTRUCTIONS**

#### **ASSEMBLY TIPS:**

- 1. Remove hardware from box and sort by size.
- 2. Please check to see that all hardware and parts are present prior to start of assembly.
- 3. Please follow attached instructions in the same sequence as numbered to assure fast & easy assembly.

#### WARNING!



1. Don't attempt to repair or modify parts that are broken or defective. Please contact the store immediately.

2. This product is for home use only and not intended for commercial establishments.



5 ALLEN WRENCH 1PC (4MM - RBW)



## ITEM: 102061

### **ASSEMBLY INSTRUCTIONS**



## **STEP 4**