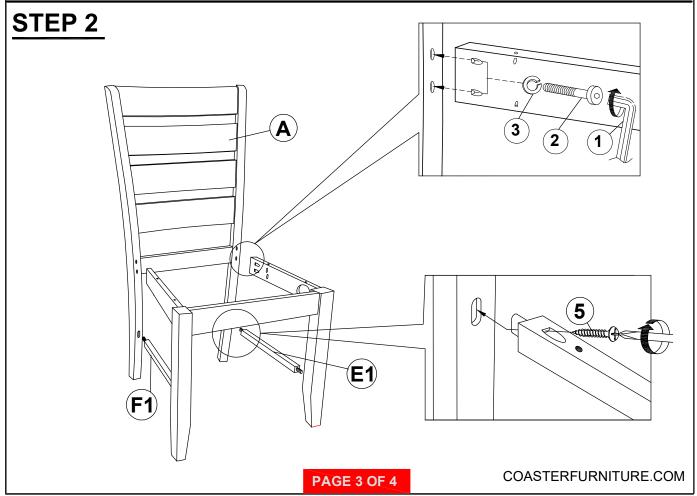

|                                              | 1PC  |
|---|--------------------------------------------|----------------------------------------------|------|
| 2 | BOLT<br>(M6 x 50mm - RBW)                  |                                              | 6PCS |
| 3 | LOCK WASHER<br>(1/4" - BLK)                |                                              | 6PCS |
| 4 | SHORT PAN HEAD SCREW<br>(#8 x 1" - BLK)    | <i>&lt;10000000</i> €                        | 4PCS |
| 5 | LONG PAN HEAD SCREW<br>(#8 x 1 1/2" - BLK) | <ammuni (†)<="" th=""><th>4PCS</th></ammuni> | 4PCS |

#### NOTE:

Phillips head screw driver is required in the assembly process. However, manufacturer does not provide this item. Quantities shown are for one chair.

# ITEM: 102722 ASSEMBLY INSTRUCTIONS



## STEP 1





## ITEM: 102722

### **ASSEMBLY INSTRUCTIONS**



## STEP 3



# STEP 4 COMPLETE





## ITEM: 102722