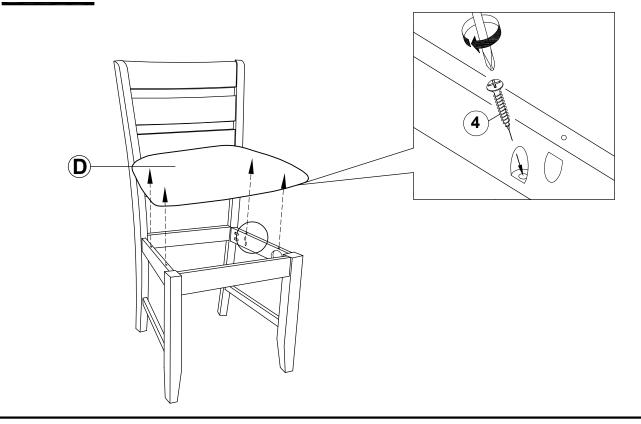

--------------------------------------------|----------------------------------------------|------|
| 2 | BOLT<br>(M6 x 50mm - RBW)                  |                                              | 6PCS |
| 3 | LOCK WASHER<br>(1/4" - BLK)                |                                              | 6PCS |
| 4 | SHORT PAN HEAD SCREW<br>(#8 x 1" - BLK)    | <i>&lt;10000000</i> €                        | 4PCS |
| 5 | LONG PAN HEAD SCREW<br>(#8 x 1 1/2" - BLK) | <ammuni (†)<="" th=""><th>4PCS</th></ammuni> | 4PCS |

#### NOTE:

Phillips head screw driver is required in the assembly process. However, manufacturer does not provide this item. Quantities shown are for one chair.

# ITEM: 102722 ASSEMBLY INSTRUCTIONS



## STEP 1





## ITEM: 102722

### **ASSEMBLY INSTRUCTIONS**



## STEP 3



# STEP 4 COMPLETE





## ITEM: 102722