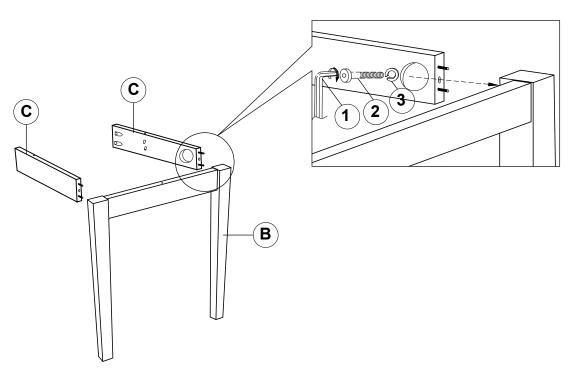

|                                              | 1PC  |
|---|--------------------------------------------|----------------------------------------------|------|
| 2 | BOLT<br>(M6 x 50mm - RBW)                  |                                              | 6PCS |
| 3 | LOCK WASHER<br>(1/4" - BLK)                |                                              | 6PCS |
| 4 | SHORT PAN HEAD SCREW<br>(#8 x 1" - BLK)    | <i>&lt;10000000</i> €                        | 4PCS |
| 5 | LONG PAN HEAD SCREW<br>(#8 x 1 1/2" - BLK) | <ammuni (†)<="" th=""><th>4PCS</th></ammuni> | 4PCS |

#### NOTE:

Phillips head screw driver is required in the assembly process. However, manufacturer does not provide this item. Quantities shown are for one chair.

# ITEM: 102722 ASSEMBLY INSTRUCTIONS



## STEP 1





## ITEM: 102722

### **ASSEMBLY INSTRUCTIONS**



## STEP 3



# STEP 4 COMPLETE





## ITEM: 102722