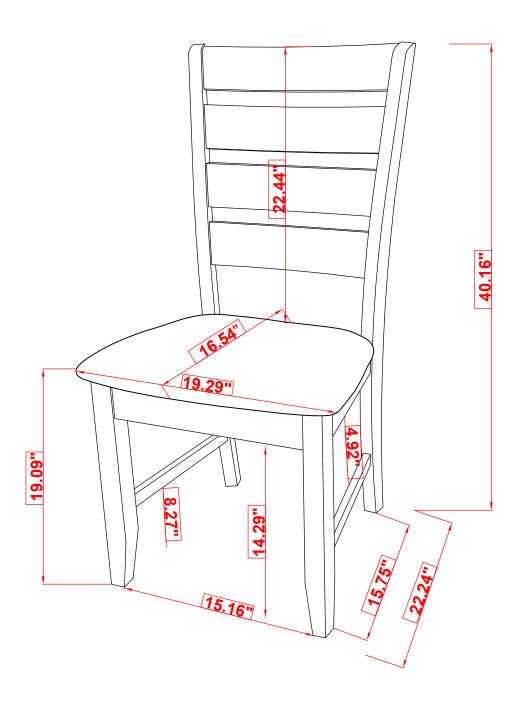

# 102722 Dining Side Chair

REVISION 0: 09/25/2019 REVISION 1: 10/10/2019 PAGE 1 OF 4

COASTERFURNITURE.COM

## ITEM: 102722