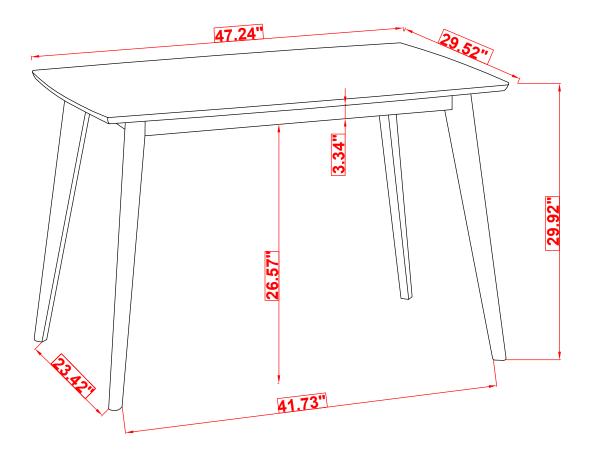

start of assembly.
- 3. Please follow attached instructions in the same sequence as numbered to assure fast & easy assembly.



#### **WARNING!**

- 1. Don't attempt to repair or modify parts that are broken or defective. Please contact the store immediately.
- 2. This product is for home use only and not intended for commercial establishments.



ASSEMBLY TIME

15 MINUTES

### **PARTS IDENTIFICATION**

A TOP 1PC

B LEG 4PCS

### HARDWARE IDENTIFICATION

| 1 | ALLEN WRENCH<br>(M4 x 63mm - BLK) | 1PC  |
|---|-----------------------------------|------|
| 2 | BOLT<br>(M6 x 60mm - RBW)         | 8PCS |
| 3 | LOCK WASHER<br>(1/4" - BLK)       | 8PCS |
| 4 | FLAT WASHER<br>(5/16" - RBW)      | 8PCS |

# ITEM: 103061 ASSEMBLY INSTRUCTIONS



## STEP 1



# STEP 2 COMPLETE





## ITEM: 103061





Note: Dimension tolerance ±5%

COASTERFURNITURE.COM