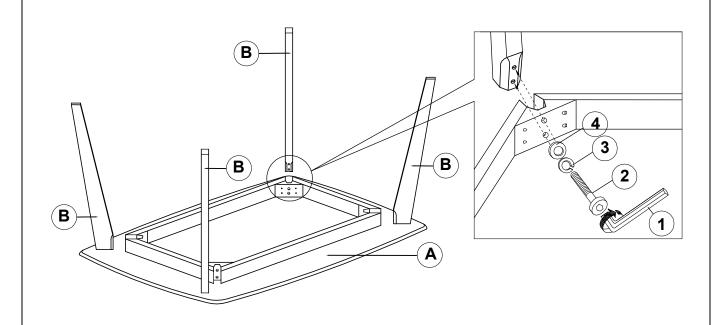

### **PARTS IDENTIFICATION**

A TOP 1PC

B LEG 4PCS

### HARDWARE IDENTIFICATION

| 1 | ALLEN WRENCH<br>(M4 x 63mm - BLK) | 1PC  |
|---|-----------------------------------|------|
| 2 | BOLT<br>(M6 x 60mm - RBW)         | 8PCS |
| 3 | LOCK WASHER<br>(1/4" - BLK)       | 8PCS |
| 4 | FLAT WASHER<br>(5/16" - RBW)      | 8PCS |

## STEP 1