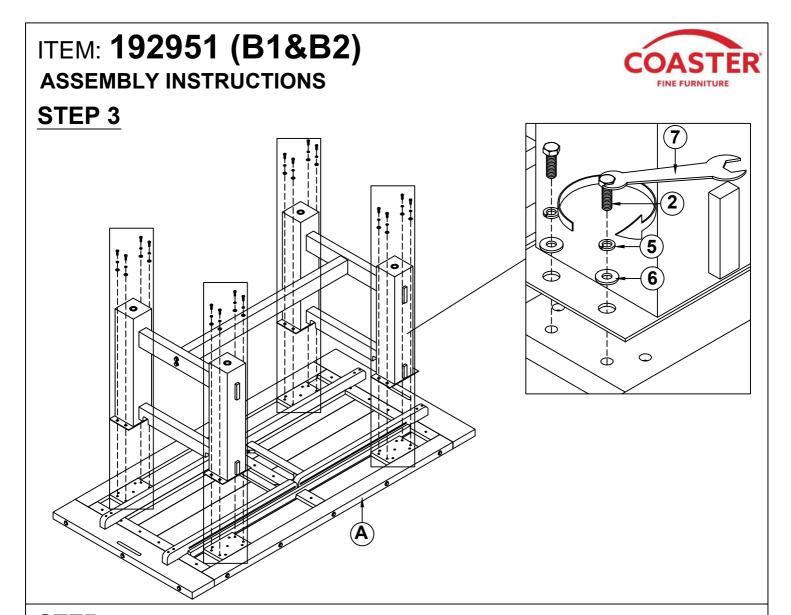

#### Z-B2 (BOX 2) - HARDWARE PACK IS LOCATED IN 192951 (B2)

| 1 | LONG BOLT<br>(M8 x 70mm - ATQ)       |            | 4PCS  | 5 | LOCK WASHER<br>(M8 - BLK) | • | 20PCS |
|---|--------------------------------------|------------|-------|---|---------------------------|---|-------|
| 2 | SHORT BOLT<br>(M8 x 25mm - BLK)      |            | 16PCS | 6 | FLAT WASHER<br>(M8 - BLK) |   | 20PCS |
| 3 | FLAT HEAD SCREW<br>(M6 x 25mm - BLK) | <b>(†)</b> | 16PCS | 7 | WRENCH<br>(M12&17 - BLK)  | 5 | 1PC   |
| 4 | METAL PLATE<br>(146 x 220mm - BLK)   |            | 4PCS  |   |                           |   |       |
|   |                                      |            |       |   |                           |   |       |