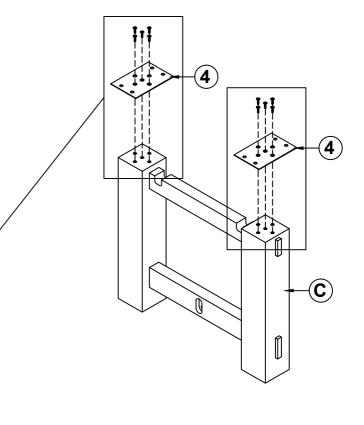

#### **PARTS IDENTIFICATION**

A TOP 1PC

B LEAF 2PCS

C LEG FRAME 2PCS

D CROSS BAR 1PC

#### Z-B2 (BOX 2) - HARDWARE PACK IS LOCATED IN 192951 (B2)

| 1 | LONG BOLT<br>(M8 x 70mm - ATQ)       |            | 4PCS  | 5 | LOCK WASHER<br>(M8 - BLK) | • | 20PCS |
|---|--------------------------------------|------------|-------|---|---------------------------|---|-------|
| 2 | SHORT BOLT<br>(M8 x 25mm - BLK)      |            | 16PCS | 6 | FLAT WASHER<br>(M8 - BLK) |   | 20PCS |
| 3 | FLAT HEAD SCREW<br>(M6 x 25mm - BLK) | <b>(†)</b> | 16PCS | 7 | WRENCH<br>(M12&17 - BLK)  | 5 | 1PC   |
| 4 | METAL PLATE<br>(146 x 220mm - BLK)   |            | 4PCS  |   |                           |   |       |
|   |                                      |            |       |   |                           |   |       |

## STEP 4

PAGE 4 OF 6

COASTERFURNITURE.COM