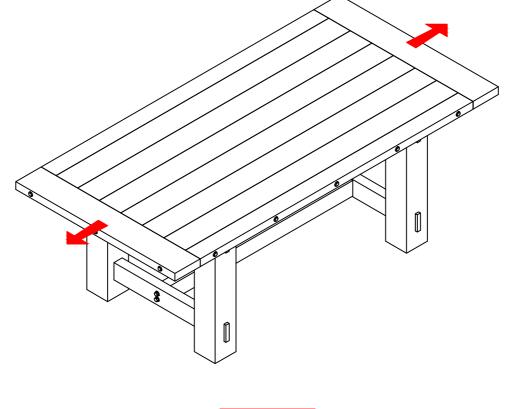

--------------|------------|-------|---|---------------------------|---|-------|
| 2 | SHORT BOLT<br>(M8 x 25mm - BLK)      |            | 16PCS | 6 | FLAT WASHER<br>(M8 - BLK) |   | 20PCS |
| 3 | FLAT HEAD SCREW<br>(M6 x 25mm - BLK) | <b>(†)</b> | 16PCS | 7 | WRENCH<br>(M12&17 - BLK)  | 5 | 1PC   |
| 4 | METAL PLATE<br>(146 x 220mm - BLK)   |            | 4PCS  |   |                           |   |       |
|   |                                      |            |       |   |                           |   |       |

#### NOTE:

Philips head screw driver is required in the assembly process; however, manufacturer does not provide this item.



**ASSEMBLY INSTRUCTIONS** 

192951 (B2) - BOX 2







#### 192951 (B1&B2) - BOX 1 TO BOX 2 STEP 2



PAGE 3 OF 6

COASTERFURNITURE.COM



## STEP 4



PAGE 4 OF 6

COASTERFURNITURE.COM

### **ASSEMBLY INSTRUCTIONS**









#### **ASSEMBLY INSTRUCTIONS**







# STEP 8 COMPLETE









Note: Dimension tolerance ±5%