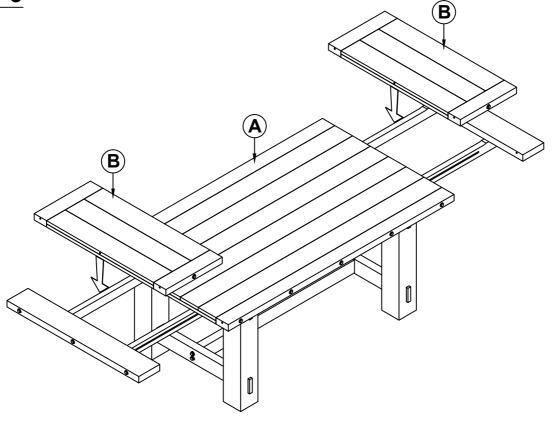

-------|
| 2 | SHORT BOLT<br>(M8 x 25mm - BLK)      |            | 16PCS | 6 | FLAT WASHER<br>(M8 - BLK) |   | 20PCS |
| 3 | FLAT HEAD SCREW<br>(M6 x 25mm - BLK) | <b>(†)</b> | 16PCS | 7 | WRENCH<br>(M12&17 - BLK)  | 5 | 1PC   |
| 4 | METAL PLATE<br>(146 x 220mm - BLK)   |            | 4PCS  |   |                           |   |       |
|   |                                      |            |       |   |                           |   |       |

#### NOTE:

Philips head screw driver is required in the assembly process; however, manufacturer does not provide this item.



**ASSEMBLY INSTRUCTIONS** 

192951 (B2) - BOX 2







#### 192951 (B1&B2) - BOX 1 TO BOX 2 STEP 2



PAGE 3 OF 6

COASTERFURNITURE.COM



## STEP 4



PAGE 4 OF 6

COASTERFURNITURE.COM

### **ASSEMBLY INSTRUCTIONS**









#### **ASSEMBLY INSTRUCTIONS**







# STEP 8 COMPLETE









Note: Dimension tolerance ±5%