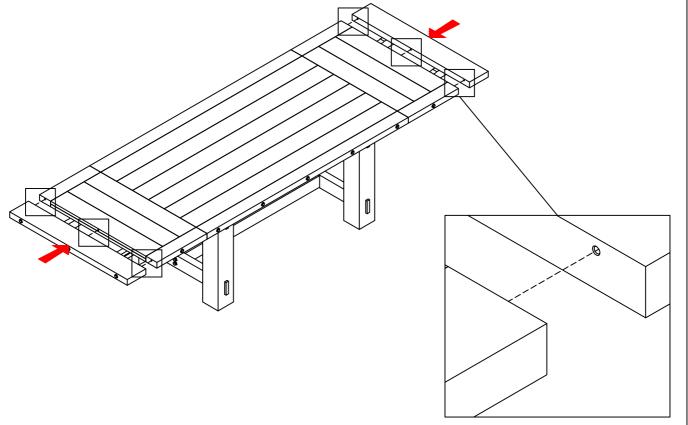

- BLK)      |            | 16PCS | 6 | FLAT WASHER<br>(M8 - BLK) |   | 20PCS |
| 3 | FLAT HEAD SCREW<br>(M6 x 25mm - BLK) | <b>(†)</b> | 16PCS | 7 | WRENCH<br>(M12&17 - BLK)  | 5 | 1PC   |
| 4 | METAL PLATE<br>(146 x 220mm - BLK)   |            | 4PCS  |   |                           |   |       |
|   |                                      |            |       |   |                           |   |       |

#### NOTE:

Philips head screw driver is required in the assembly process; however, manufacturer does not provide this item.



**ASSEMBLY INSTRUCTIONS** 

192951 (B2) - BOX 2







#### 192951 (B1&B2) - BOX 1 TO BOX 2 STEP 2



PAGE 3 OF 6

COASTERFURNITURE.COM



## STEP 4



PAGE 4 OF 6

COASTERFURNITURE.COM

### **ASSEMBLY INSTRUCTIONS**









#### **ASSEMBLY INSTRUCTIONS**







# STEP 8 COMPLETE









Note: Dimension tolerance ±5%