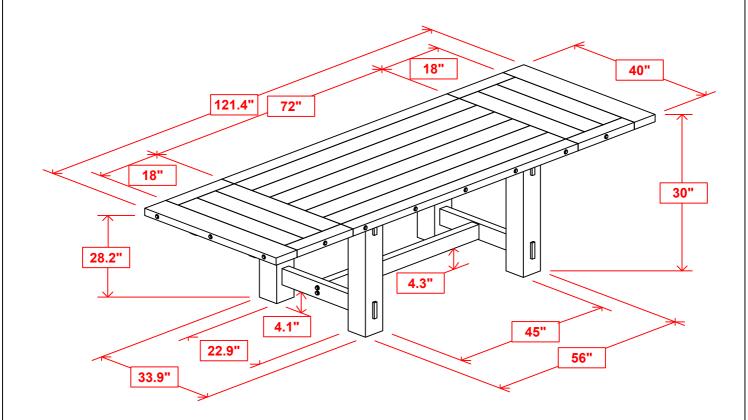

16PCS | 6 | FLAT WASHER<br>(M8 - BLK) |   | 20PCS |
| 3 | FLAT HEAD SCREW<br>(M6 x 25mm - BLK) | <b>(†)</b> | 16PCS | 7 | WRENCH<br>(M12&17 - BLK)  | 5 | 1PC   |
| 4 | METAL PLATE<br>(146 x 220mm - BLK)   |            | 4PCS  |   |                           |   |       |
|   |                                      |            |       |   |                           |   |       |

#### NOTE:

Philips head screw driver is required in the assembly process; however, manufacturer does not provide this item.



**ASSEMBLY INSTRUCTIONS** 

192951 (B2) - BOX 2







#### 192951 (B1&B2) - BOX 1 TO BOX 2 STEP 2



PAGE 3 OF 6

COASTERFURNITURE.COM



## STEP 4



PAGE 4 OF 6

COASTERFURNITURE.COM

### **ASSEMBLY INSTRUCTIONS**









#### **ASSEMBLY INSTRUCTIONS**







# STEP 8 COMPLETE









Note: Dimension tolerance ±5%