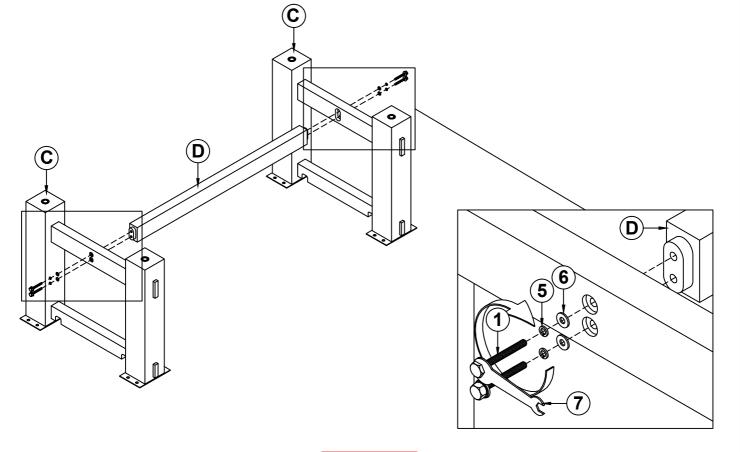

#### **PARTS IDENTIFICATION**

A TOP 1PC

B LEAF 2PCS

C LEG FRAME 2PCS

D CROSS BAR 1PC

#### Z-B2 (BOX 2) - HARDWARE PACK IS LOCATED IN 192951 (B2)

| 1 | LONG BOLT<br>(M8 x 70mm - ATQ)       |            | 4PCS  | 5 | LOCK WASHER<br>(M8 - BLK) | • | 20PCS |
|---|--------------------------------------|------------|-------|---|---------------------------|---|-------|
| 2 | SHORT BOLT<br>(M8 x 25mm - BLK)      |            | 16PCS | 6 | FLAT WASHER<br>(M8 - BLK) |   | 20PCS |
| 3 | FLAT HEAD SCREW<br>(M6 x 25mm - BLK) | <b>(†)</b> | 16PCS | 7 | WRENCH<br>(M12&17 - BLK)  | 5 | 1PC   |
| 4 | METAL PLATE<br>(146 x 220mm - BLK)   |            | 4PCS  |   |                           |   |       |
|   |                                      |            |       |   |                           |   |       |

# STEP 8 COMPLETE

Note: Dimension tolerance ±5%