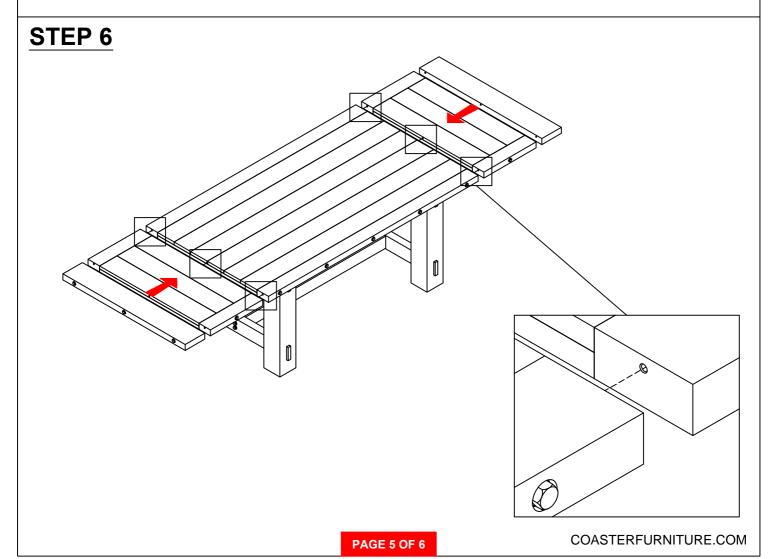

-----|
| 2 | SHORT BOLT<br>(M8 x 25mm - BLK)      |            | 16PCS | 6 | FLAT WASHER<br>(M8 - BLK) |   | 20PCS |
| 3 | FLAT HEAD SCREW<br>(M6 x 25mm - BLK) | <b>(†)</b> | 16PCS | 7 | WRENCH<br>(M12&17 - BLK)  | 5 | 1PC   |
| 4 | METAL PLATE<br>(146 x 220mm - BLK)   |            | 4PCS  |   |                           |   |       |
|   |                                      |            |       |   |                           |   |       |

#### NOTE:

Philips head screw driver is required in the assembly process; however, manufacturer does not provide this item.



**ASSEMBLY INSTRUCTIONS** 

192951 (B2) - BOX 2







#### 192951 (B1&B2) - BOX 1 TO BOX 2 STEP 2



PAGE 3 OF 6

COASTERFURNITURE.COM



## STEP 4



PAGE 4 OF 6

COASTERFURNITURE.COM

### **ASSEMBLY INSTRUCTIONS**









#### **ASSEMBLY INSTRUCTIONS**







# STEP 8 COMPLETE









Note: Dimension tolerance ±5%