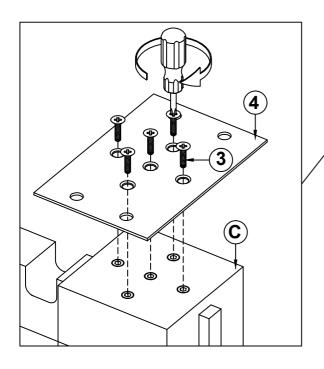

#### **PARTS IDENTIFICATION**

A TOP 1PC

B LEAF 2PCS

C LEG FRAME 2PCS

D CROSS BAR 1PC

#### Z-B2 (BOX 2) - HARDWARE PACK IS LOCATED IN 192951 (B2)

| 1 | LONG BOLT<br>(M8 x 70mm - ATQ)       |            | 4PCS  | 5 | LOCK WASHER<br>(M8 - BLK) | • | 20PCS |
|---|--------------------------------------|------------|-------|---|---------------------------|---|-------|
| 2 | SHORT BOLT<br>(M8 x 25mm - BLK)      |            | 16PCS | 6 | FLAT WASHER<br>(M8 - BLK) |   | 20PCS |
| 3 | FLAT HEAD SCREW<br>(M6 x 25mm - BLK) | <b>(†)</b> | 16PCS | 7 | WRENCH<br>(M12&17 - BLK)  | 5 | 1PC   |
| 4 | METAL PLATE<br>(146 x 220mm - BLK)   |            | 4PCS  |   |                           |   |       |
|   |                                      |            |       |   |                           |   |       |

#### 192951 (B1&B2) - BOX 1 TO BOX 2 STEP 2

PAGE 3 OF 6

COASTERFURNITURE.COM