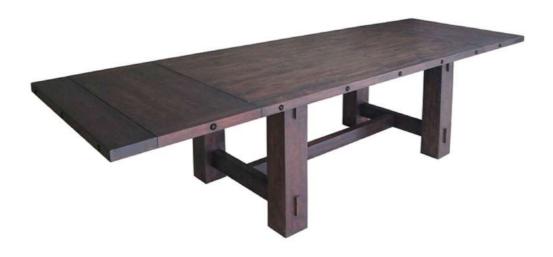

#### **PARTS IDENTIFICATION**

A TOP 1PC

B LEAF 2PCS

C LEG FRAME 2PCS

D CROSS BAR 1PC

#### Z-B2 (BOX 2) - HARDWARE PACK IS LOCATED IN 192951 (B2)

| 1 | LONG BOLT<br>(M8 x 70mm - ATQ)       |            | 4PCS  | 5 | LOCK WASHER<br>(M8 - BLK) | • | 20PCS |
|---|--------------------------------------|------------|-------|---|---------------------------|---|-------|
| 2 | SHORT BOLT<br>(M8 x 25mm - BLK)      |            | 16PCS | 6 | FLAT WASHER<br>(M8 - BLK) |   | 20PCS |
| 3 | FLAT HEAD SCREW<br>(M6 x 25mm - BLK) | <b>(†)</b> | 16PCS | 7 | WRENCH<br>(M12&17 - BLK)  | 5 | 1PC   |
| 4 | METAL PLATE<br>(146 x 220mm - BLK)   |            | 4PCS  |   |                           |   |       |
|   |                                      |            |       |   |                           |   |       |