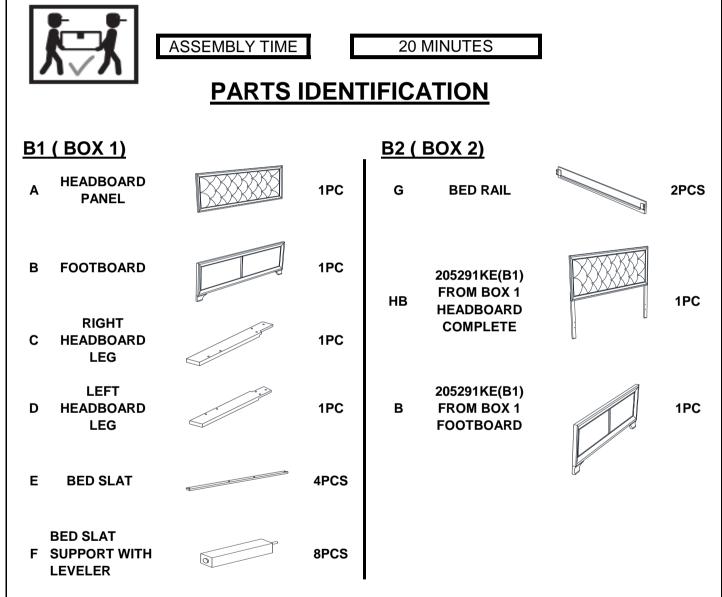

# ASSEMBLY INSTRUCTIONS COASTER FINE FURNITURE



Fine Furniture for every stage of life



REVISION 0 : 05/10/2017 REVISION 1 : 07/12/2017 REVISION 2 : 02/05/2020

PAGE 1 OF 5

COASTERFURNITURE.COM

## **ASSEMBLY INSTRUCTIONS**



### **ASSEMBLY TIPS:**

1. Remove hardware from box and sort by size.

WARNING!

- 2. Please check to see that all hardware and parts are present prior to start of assembly.
- 3. Please follow attached instructions in the same sequence as numbered to assure fast & easy assembly.



1. Don't attempt to repair or modify parts that are broken or defective. Please contact the store immediately.

2. This product is for home use only and not intended for commercial establishments.



## **ASSEMBLY INSTRUCTIONS**



### **ASSEMBLY TIPS:**

- 1. Remove hardware from box and sort by size.
- 2. Please check to see that all hardware and parts are present prior to start of assembly.
- 3. Please follow attached instructions in the same sequence as numbered to assure fast & easy assembly.



### WARNING!

1. Don't attempt to repair or modify parts that are broken or defective. Please contact the store immediately.

2. This product is for home use only and not intended for commercial establishments.

## HARDWARE IDENTIFICATION

### Z-B1 (BOX 1) - HARDWARE PACK IS LOCATED IN 205291KE (B1)

| 1 | BOLT<br>(M6 x 30mm - BLK)               |            | 6PCS |
|---|-----------------------------------------|------------|------|
| 2 | LOCK WASHER<br>(1/4" - BLK)             | Ø