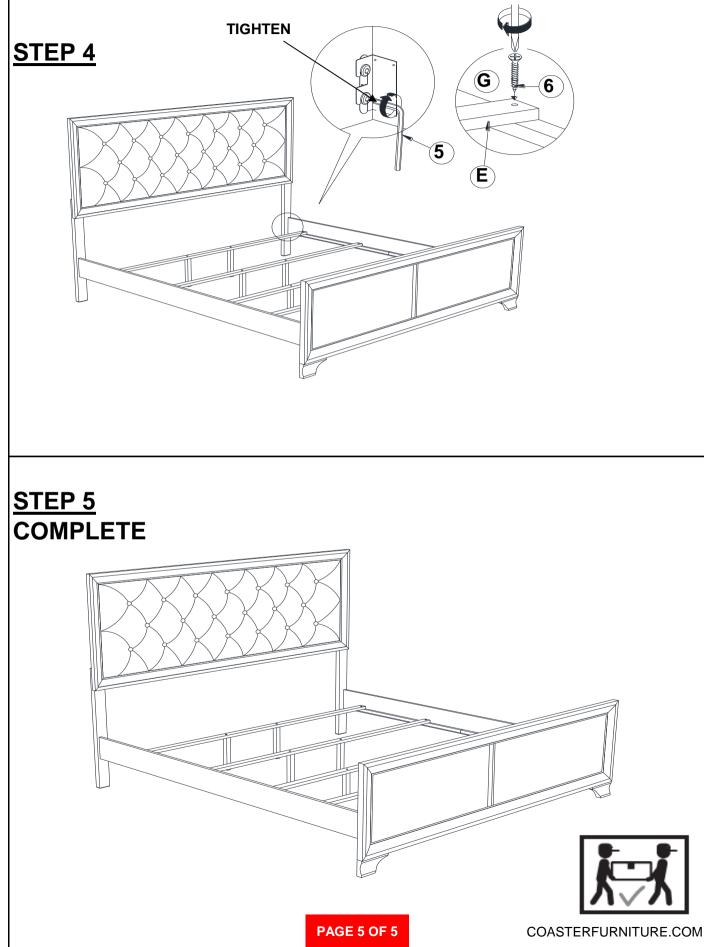

LOCATED IN 205291KE (B1)

| 1 | BOLT<br>(M6 x 30mm - BLK)               |            | 6PCS |
|---|-----------------------------------------|------------|------|
| 2 | LOCK WASHER<br>(1/4" - BLK)             | Ø          | 6PCS |
| 3 | FLAT WASHER<br>(1/4"ID x 13mm - BLK)    | $\bigcirc$ | 6PCS |
| 4 | SMALL ALLEN WRENCH<br>(M4 x 60mm - BLK) |            | 1PC  |
| 5 | BIG ALLEN WRENCH<br>(M5 x 65mm - BLK)   |            | 1PC  |
| 6 | FLAT HEAD SCREW<br>(M4 x 32mm - RBW)    |            | 8PCS |
|   |                                         |            |      |

#### NOTE:

Phillips head screw driver is required in the assembly process; however, manufacturer does not provide this item.

PAGE 3 OF 5

COASTERFURNITURE.COM



## **ASSEMBLY INSTRUCTIONS**





## **ASSEMBLY INSTRUCTIONS**