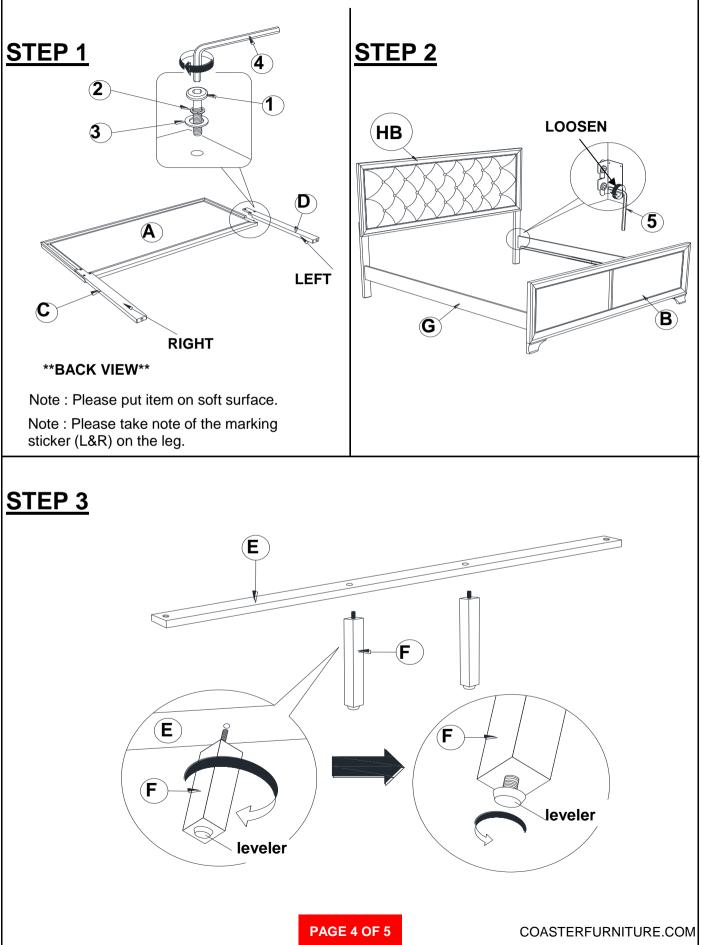

## Z-B1 (BOX 1) - HARDWARE PACK IS LOCATED IN 205291KE (B1)

| 1 | BOLT<br>(M6 x 30mm - BLK)               |            | 6PCS |
|---|-----------------------------------------|------------|------|
| 2 | LOCK WASHER<br>(1/4" - BLK)             | Ø          | 6PCS |
| 3 | FLAT WASHER<br>(1/4"ID x 13mm - BLK)    | $\bigcirc$ | 6PCS |
| 4 | SMALL ALLEN WRENCH<br>(M4 x 60mm - BLK) |            | 1PC  |
| 5 | BIG ALLEN WRENCH<br>(M5 x 65mm - BLK)   |            | 1PC  |
| 6 | FLAT HEAD SCREW<br>(M4 x 32mm - RBW)    |            | 8PCS |
|   |                                         |            |      |

#### NOTE:

Phillips head screw driver is required in the assembly process; however, manufacturer does not provide this item.

PAGE 3 OF 5

COASTERFURNITURE.COM



## **ASSEMBLY INSTRUCTIONS**





## **ASSEMBLY INSTRUCTIONS**