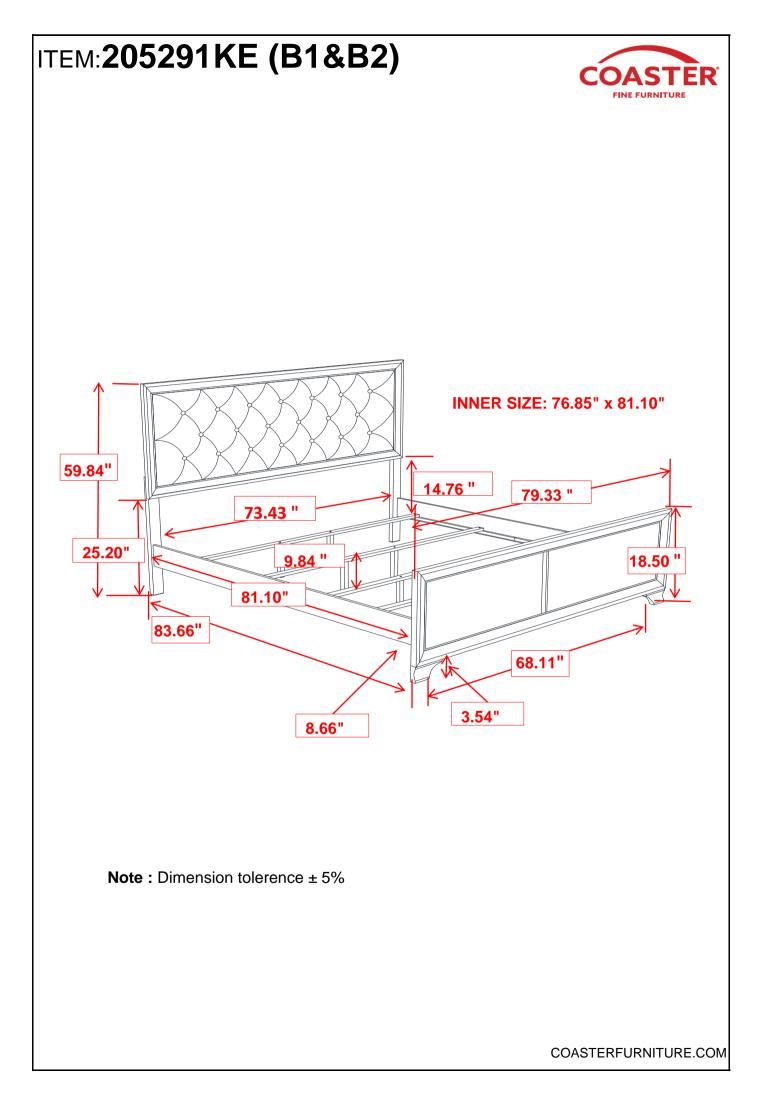

OCATED IN 205291KE (B1)

| 1 | BOLT<br>(M6 x 30mm - BLK)               |            | 6PCS |
|---|-----------------------------------------|------------|------|
| 2 | LOCK WASHER<br>(1/4" - BLK)             | Ø          | 6PCS |
| 3 | FLAT WASHER<br>(1/4"ID x 13mm - BLK)    | $\bigcirc$ | 6PCS |
| 4 | SMALL ALLEN WRENCH<br>(M4 x 60mm - BLK) |            | 1PC  |
| 5 | BIG ALLEN WRENCH<br>(M5 x 65mm - BLK)   |            | 1PC  |
| 6 | FLAT HEAD SCREW<br>(M4 x 32mm - RBW)    |            | 8PCS |
|   |                                         |            |      |

#### NOTE:

Phillips head screw driver is required in the assembly process; however, manufacturer does not provide this item.

PAGE 3 OF 5

COASTERFURNITURE.COM



## **ASSEMBLY INSTRUCTIONS**





## **ASSEMBLY INSTRUCTIONS**