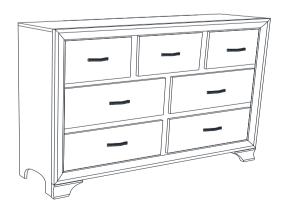

M

## ITEM: 205293

#### **ASSEMBLY INSTRUCTIONS**

## COASTER

#### **ASSEMBLY TIPS:**

- 1. Remove hardware from box and sort by size.
- 2. Please check to see that all hardware and parts are present prior to start of assembly.
- 3. Please follow attached instructions in the same sequence as numbered to assure fast & easy assembly.



#### **WARNING!**

- 1. Don't attempt to repair or modify parts that are broken or defective. Please contact the store immediately.
- 2. This product is for home use only and not intended for commercial establishments.



ASSEMBLY TIME

**5 MINUTES** 

## **PARTS IDENTIFICATION**

A DRESSER



1PC

#### NOTE:

Phillips head screw driver is required in the assembly process; however, manufacturer does not provide this item.

### STEP 1



## STEP 2 COMPLETE





COASTERFURNITURE.COM

## ITEM:205293



INNER SIZE OF DRAWER: 5.91" x 12.60" x 14.17" INNER SIZE OF DRAWER: 5.91" x 12.60" x 23.23"



**Note:** Dimension tolerence ± 5%