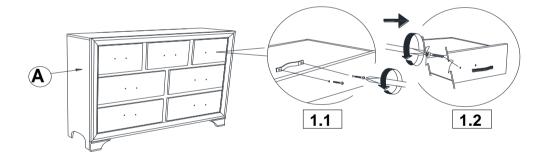

0

COASTERFURNITURE.COM

## ITEM: 205293

#### **ASSEMBLY INSTRUCTIONS**

## COASTER

#### **ASSEMBLY TIPS:**

- 1. Remove hardware from box and sort by size.
- 2. Please check to see that all hardware and parts are present prior to start of assembly.
- 3. Please follow attached instructions in the same sequence as numbered to assure fast & easy assembly.



#### **WARNING!**

- 1. Don't attempt to repair or modify parts that are broken or defective. Please contact the store immediately.
- 2. This product is for home use only and not intended for commercial establishments.



ASSEMBLY TIME

**5 MINUTES** 

## **PARTS IDENTIFICATION**

A DRESSER



1PC

#### NOTE:

Phillips head screw driver is required in the assembly process; however, manufacturer does not provide this item.

### STEP 1



## STEP 2 COMPLETE





COASTERFURNITURE.COM

## ITEM:205293



INNER SIZE OF DRAWER: 5.91" x 12.60" x 14.17" INNER SIZE OF DRAWER: 5.91" x 12.60" x 23.23"



**Note:** Dimension tolerence ± 5%