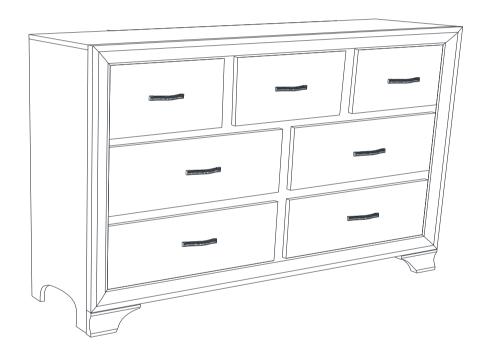

# ASSEMBLY INSTRUCTIONS COASTER FINE FURNITURE



Fine Furniture for every stage of life

205293 Dresser

REVISION 0 : 05/10/2017 REVISION 1 : 08/30/2017 REVISION 2 : 02/05/2020

COASTERFURNITURE.COM

## ITEM: 205293

#### **ASSEMBLY INSTRUCTIONS**

## COASTER

#### **ASSEMBLY TIPS:**

- 1. Remove hardware from box and sort by size.
- 2. Please check to see that all hardware and parts are present prior to start of assembly.
- 3. Please follow attached instructions in the same sequence as numbered to assure fast & easy assembly.



#### **WARNING!**

- 1. Don't attempt to repair or modify parts that are broken or defective. Please contact the store immediately.
- 2. This product is for home use only and not intended for commercial establishments.



ASSEMBLY TIME

**5 MINUTES** 

## **PARTS IDENTIFICATION**

A DRESSER



1PC

#### NOTE: