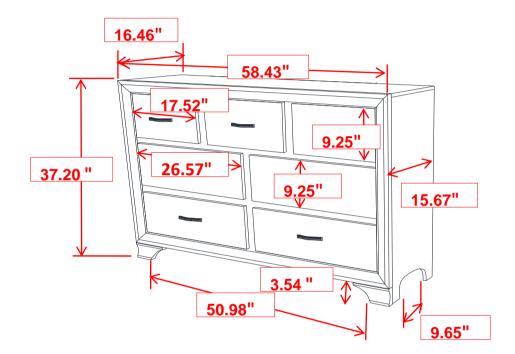

- 2. Please check to see that all hardware and parts are present prior to start of assembly.
- 3. Please follow attached instructions in the same sequence as numbered to assure fast & easy assembly.



#### **WARNING!**

- 1. Don't attempt to repair or modify parts that are broken or defective. Please contact the store immediately.
- 2. This product is for home use only and not intended for commercial establishments.



ASSEMBLY TIME

**5 MINUTES** 

## **PARTS IDENTIFICATION**

A DRESSER



1PC

#### NOTE:

Phillips head screw driver is required in the assembly process; however, manufacturer does not provide this item.

### STEP 1



## STEP 2 COMPLETE





COASTERFURNITURE.COM

## ITEM:205293



INNER SIZE OF DRAWER: 5.91" x 12.60" x 14.17" INNER SIZE OF DRAWER: 5.91" x 12.60" x 23.23"



**Note:** Dimension tolerence ± 5%