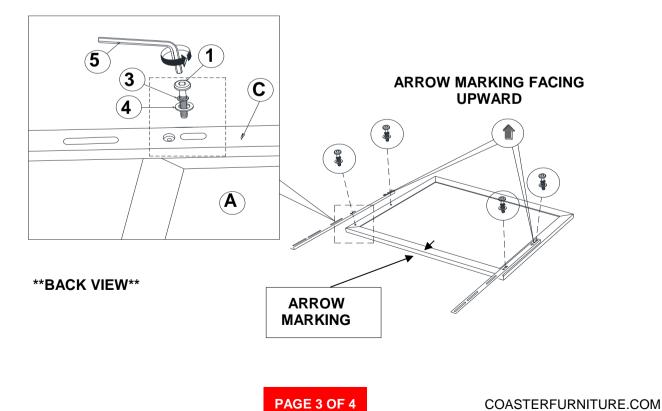

art of assembly.
- 3. Please follow attached instructions in the same sequence as numbered to assure fast & easy assembly.



#### WARNING!

- 1. Don't attempt to repair or modify parts that are broken or defective. Please contact the store immediately.
- 2. This product is for home use only and not intended for commercial establishments.



ASSEMBLY TIME

10 MINUTES

#### **PARTS IDENTIFICATION**

A MIRROR



1PC

C MIRROR SUPPORT (PACKED WITH MIRROR)

2PCS

B DRESSER FROM BOX ITEM #205293



1PC

#### **HARDWARE IDENTIFICATION**

1 SHORT BOLT (M6 x 35mm - BLK)



4PCS

FLAT WASHER 4 (1/4"ID x 19mm -BLK)



8PCS

2 LONG BOLT (M6 x 40mm - BLK)



4PCS

ALLEN 5 WRENCH (M4 x 60MM - BLK)



1PC

B LOCK WASHER (1/4" - BLK)



8PCS



#### **ASSEMBLY INSTRUCTIONS**

### STEP 1





### STEP 2





#### **ASSEMBLY INSTRUCTIONS**

### STEP 3



## STEP 4 COMPLETE





COASTERFURNITURE.COM





**Note :** Dimension tolerence ± 5%