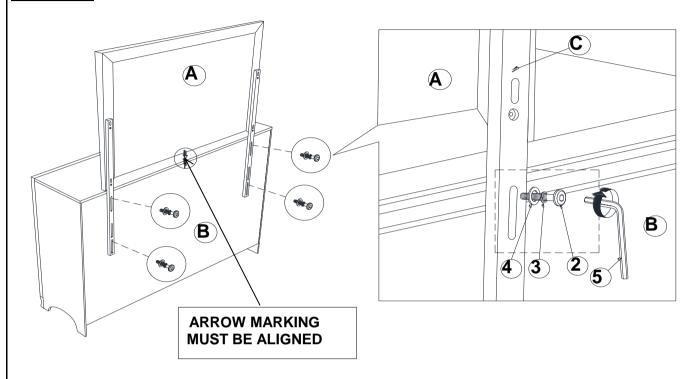

tructions in the same sequence as numbered to assure fast & easy assembly.



#### WARNING!

- 1. Don't attempt to repair or modify parts that are broken or defective. Please contact the store immediately.
- 2. This product is for home use only and not intended for commercial establishments.



ASSEMBLY TIME

10 MINUTES

#### **PARTS IDENTIFICATION**

A MIRROR



1PC

C MIRROR SUPPORT (PACKED WITH MIRROR)

2PCS

B DRESSER FROM BOX ITEM #205293



1PC

#### **HARDWARE IDENTIFICATION**

1 SHORT BOLT (M6 x 35mm - BLK)



4PCS

FLAT WASHER 4 (1/4"ID x 19mm -BLK)



8PCS

2 LONG BOLT (M6 x 40mm - BLK)



4PCS

ALLEN 5 WRENCH (M4 x 60MM - BLK)



1PC

B LOCK WASHER (1/4" - BLK)



8PCS



#### **ASSEMBLY INSTRUCTIONS**

### STEP 1





### STEP 2





#### **ASSEMBLY INSTRUCTIONS**

### STEP 3



## STEP 4 COMPLETE





COASTERFURNITURE.COM





**Note :** Dimension tolerence ± 5%