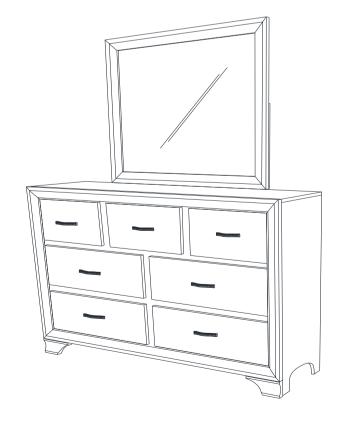

#### **PARTS IDENTIFICATION**

A MIRROR

1PC

C MIRROR SUPPORT (PACKED WITH MIRROR)

2PCS

B DRESSER FROM BOX ITEM #205293

1PC