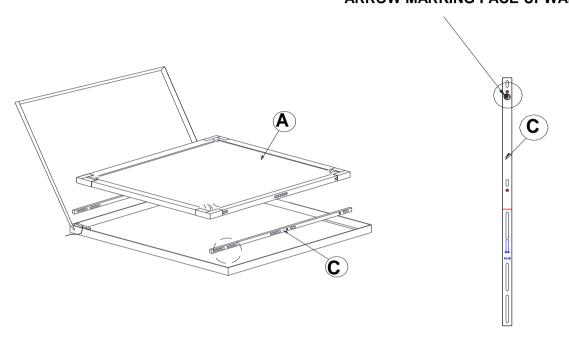

nt prior to start of assembly.
- 3. Please follow attached instructions in the same sequence as numbered to assure fast & easy assembly.



#### WARNING!

- 1. Don't attempt to repair or modify parts that are broken or defective. Please contact the store immediately.
- 2. This product is for home use only and not intended for commercial establishments.



ASSEMBLY TIME

10 MINUTES

#### **PARTS IDENTIFICATION**

A MIRROR



1PC

C MIRROR SUPPORT (PACKED WITH MIRROR)

2PCS

B DRESSER FROM BOX ITEM #205293



1PC

#### **HARDWARE IDENTIFICATION**

1 SHORT BOLT (M6 x 35mm - BLK)



4PCS

FLAT WASHER 4 (1/4"ID x 19mm -BLK)



8PCS

2 LONG BOLT (M6 x 40mm - BLK)



4PCS

ALLEN 5 WRENCH (M4 x 60MM - BLK)



1PC

B LOCK WASHER (1/4" - BLK)



8PCS



#### **ASSEMBLY INSTRUCTIONS**

### STEP 1





### STEP 2





#### **ASSEMBLY INSTRUCTIONS**

### STEP 3



## STEP 4 COMPLETE





COASTERFURNITURE.COM





**Note :** Dimension tolerence ± 5%