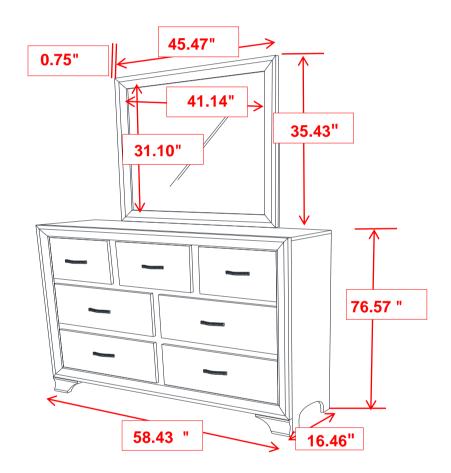

re fast & easy assembly.



#### WARNING!

- 1. Don't attempt to repair or modify parts that are broken or defective. Please contact the store immediately.
- 2. This product is for home use only and not intended for commercial establishments.



ASSEMBLY TIME

10 MINUTES

#### **PARTS IDENTIFICATION**

A MIRROR



1PC

C MIRROR SUPPORT (PACKED WITH MIRROR)

2PCS

B DRESSER FROM BOX ITEM #205293



1PC

#### **HARDWARE IDENTIFICATION**

1 SHORT BOLT (M6 x 35mm - BLK)



4PCS

FLAT WASHER 4 (1/4"ID x 19mm -BLK)



8PCS

2 LONG BOLT (M6 x 40mm - BLK)



4PCS

ALLEN 5 WRENCH (M4 x 60MM - BLK)



1PC

B LOCK WASHER (1/4" - BLK)



8PCS



#### **ASSEMBLY INSTRUCTIONS**

### STEP 1





### STEP 2





#### **ASSEMBLY INSTRUCTIONS**

### STEP 3



## STEP 4 COMPLETE





COASTERFURNITURE.COM





**Note :** Dimension tolerence ± 5%