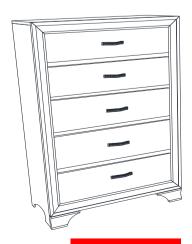

## STEP 2 COMPLETE

COASTERFURNITURE.COM

PAGE 2 OF 2

INNER SIZE OF DRAWER: 3.94" x 12.60" x 26.77"

**Note**: Dimension tolerence ± 5%