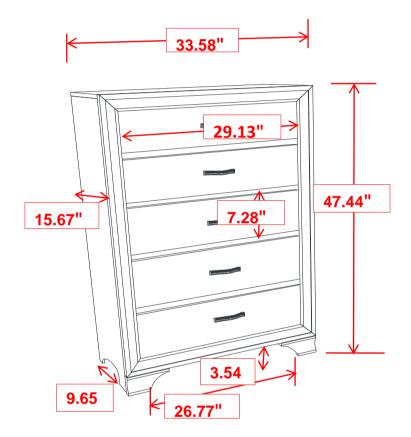

## **PARTS IDENTIFICATION**

A CHEST

1PC

## STEP 2 COMPLETE

COASTERFURNITURE.COM

PAGE 2 OF 2

INNER SIZE OF DRAWER: 3.94" x 12.60" x 26.77"

**Note**: Dimension tolerence ± 5%