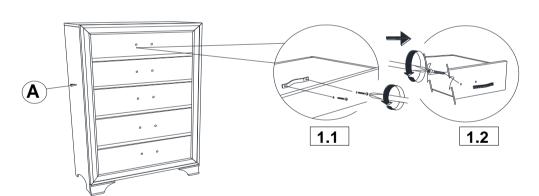

020

COASTERFURNITURE.COM

## ITEM: 205295

#### **ASSEMBLY INSTRUCTIONS**

## COASTER

#### **ASSEMBLY TIPS:**

- 1. Remove hardware from box and sort by size.
- 2. Please check to see that all hardware and parts are present prior to start of assembly.
- 3. Please follow attached instructions in the same sequence as numbered to assure fast & easy assembly.



#### **WARNING!**

- 1. Don't attempt to repair or modify parts that are broken or defective. Please contact the store immediately.
- 2. This product is for home use only and not intended for commercial establishments.



ASSEMBLY TIME

**5 MINUTES** 

## **PARTS IDENTIFICATION**

A CHEST



1PC

#### NOTE:

Phillips head screw driver is required in the assembly process; however, manufacturer does not provide this item.

### STEP 1



## STEP 2 COMPLETE





COASTERFURNITURE.COM

PAGE 2 OF 2



INNER SIZE OF DRAWER: 3.94" x 12.60" x 26.77"



**Note**: Dimension tolerence ± 5%