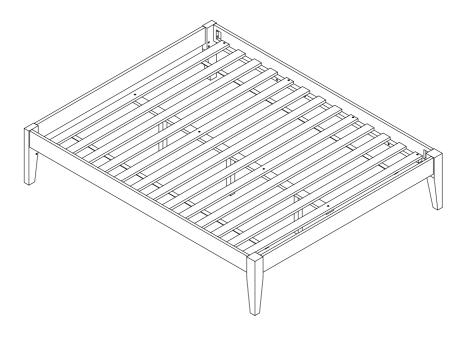

# ASSEMBLY INSTRUCTIONS COASTER FINE FURNITURE



Fine Furniture for every stage of life

# 300555Q (B1-B2) Queen Universal Platform Bed

REVISION 0 : 11/26/2015 REVISION 1 : 01/10/2020

# ITEM: 300555Q (B1-B2)

### **ASSEMBLY INSTRUCTIONS**

# COASTER

### **ASSEMBLY TIPS:**

- 1. Remove hardware from box and sort by size.
- 2. Please check to see that all hardware and parts are present prior to start of assembly.
- 3. Please follow attached instructions in the same sequence as numbered to assure fast & easy assembly.



### WARNING

- 1. Don't attempt to repair or modify parts that are broken or defective. Please contact the store immediately.
- 2. This product is for home use only and not intended for commercial establishments.



ASSEMBLY TIME

10 MINUTES

### PARTS IDENTIFICATION

| <u>B1</u>  | (BOX 1)              |  |      |   |