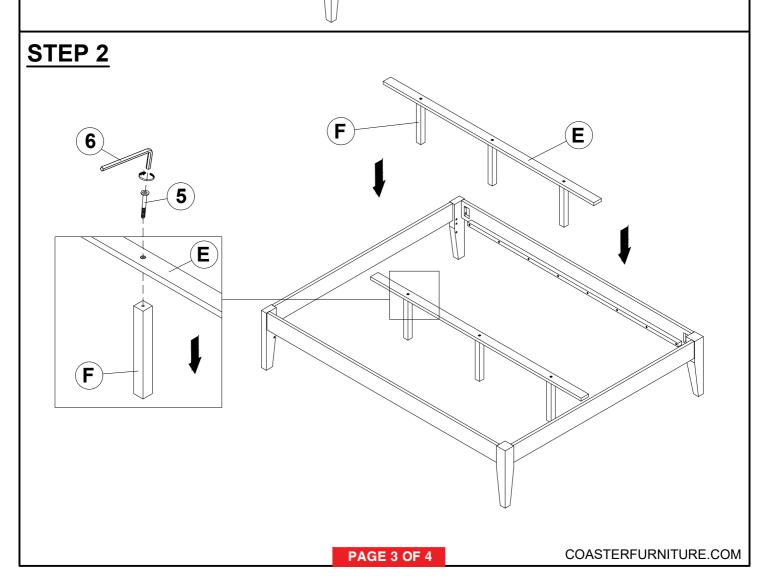

### Z-B2 (BOX2) - HARDWARE PACK IS LOCATED IN 300555Q (B2)

| 1 | THREADED BOLT<br>(5/16 x 90mm - RBW) | (1)))))))))))))) | 8PCS | 5 | BOLT (1/4 x 35mm Φ 12L4 - RBW)   | 3PCS  |
|---|--------------------------------------|------------------|------|---|----------------------------------|-------|
| 2 | HEX NUT<br>(5/16 x 12mm - RBW)       |                  | 8PCS | 6 | ALLEN WRENCH<br>(4 x 58MM - RBW) | 1PC   |
| 3 | FLAT WASHER<br>(8/16 x 1.5mm - RBW)  | 0                | 8PCS | 7 | FLAT HEAD SCREW (4 x 30mm - RBW) | 12PCS |
| 4 | WRENCH<br>(12mm - RBW)               |                  | 1PC  |   |                                  |       |