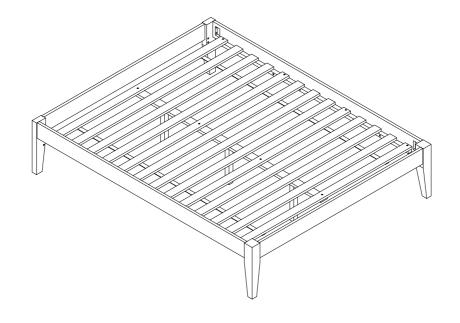

# STEP 4 COMPLETE

ITEM: 300555Q (B1-B2)

INNER SIZE: 81-3/4" X 61-1/4"

Note: Dimension tolerance ± 5%