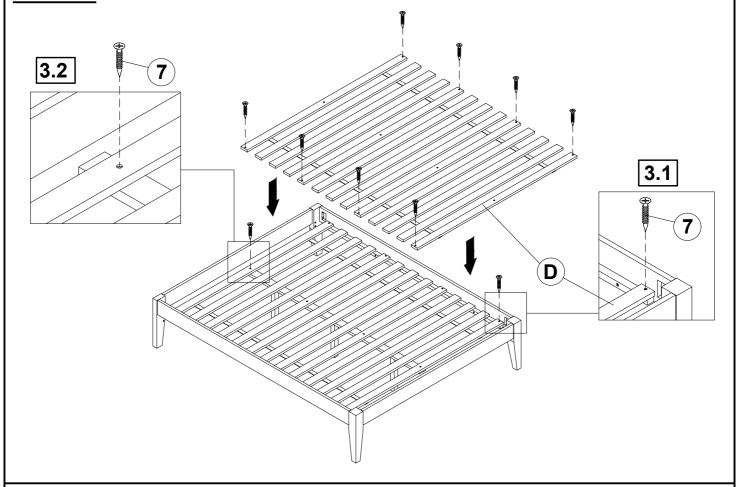

/16 x 90mm - RBW) | (1)))))))))))))) | 8PCS | 5 | BOLT (1/4 x 35mm Φ 12L4 - RBW)   | 3PCS  |
|---|--------------------------------------|------------------|------|---|----------------------------------|-------|
| 2 | HEX NUT<br>(5/16 x 12mm - RBW)       |                  | 8PCS | 6 | ALLEN WRENCH<br>(4 x 58MM - RBW) | 1PC   |
| 3 | FLAT WASHER<br>(8/16 x 1.5mm - RBW)  | 0                | 8PCS | 7 | FLAT HEAD SCREW (4 x 30mm - RBW) | 12PCS |
| 4 | WRENCH<br>(12mm - RBW)               |                  | 1PC  |   |                                  |       |

### NOTE:

Phillips head screw driver is required in the assembly process; however, manufacturer does not provide this item.

# ASSEMBLY INSTRUCTIONS STEP 1 A C B



# ITEM: 300555Q (B1-B2) ASSEMBLY INSTRUCTIONS

# COASTE

## STEP 3



# STEP 4 COMPLETE



ITEM: 300555Q (B1-B2)



INNER SIZE: 81-3/4" X 61-1/4"



Note: Dimension tolerance ± 5%