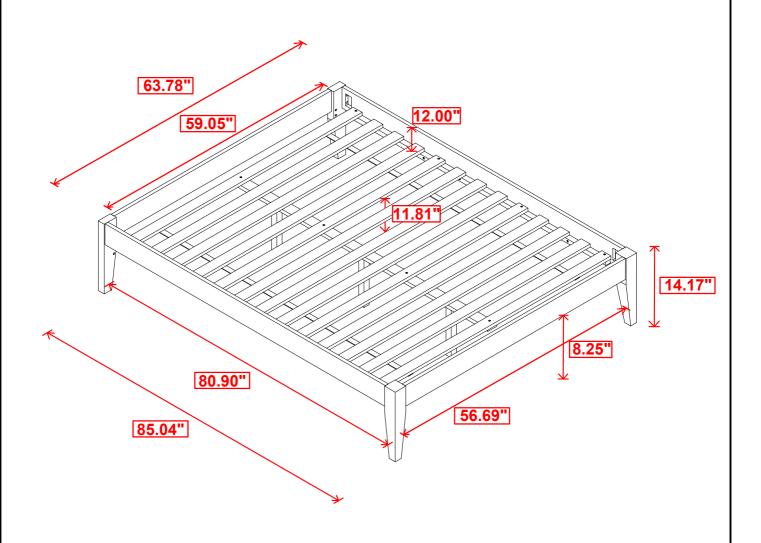

# STEP 4 COMPLETE

ITEM: 300555Q (B1-B2)

INNER SIZE: 81-3/4" X 61-1/4"

Note: Dimension tolerance ± 5%