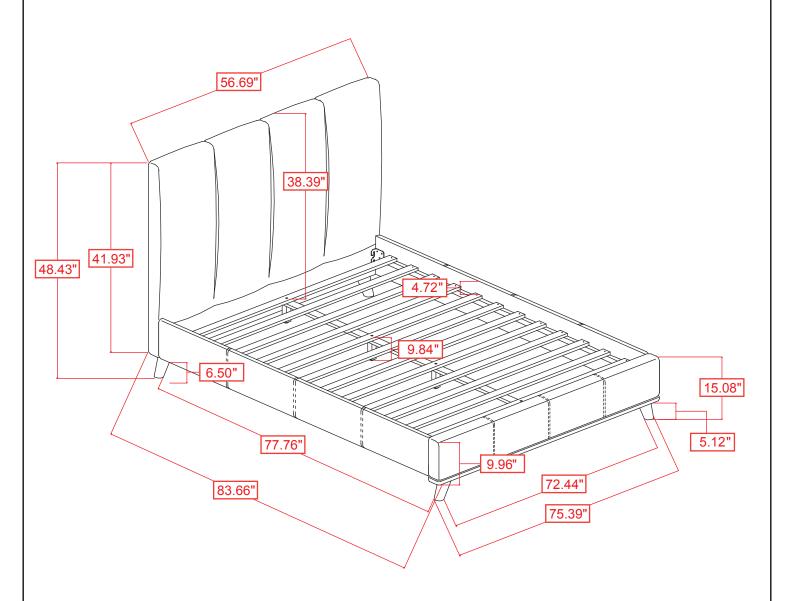

# STEP 5 **COMPLETE**

PAGE 5 OF 5

INNER SIZE: 54.49" x 75.39"

Note: Dimension tolerance ± 5%

COASTERFURNITURE.COM