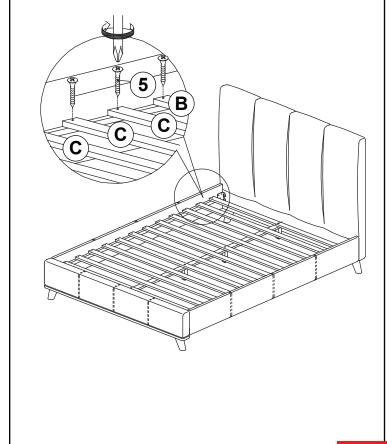

# STEP 5 **COMPLETE**

PAGE 5 OF 5

INNER SIZE: 54.49" x 75.39"

Note: Dimension tolerance ± 5%

COASTERFURNITURE.COM