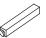

### Z-B3 (BOX 3) - HARDWARE PACK IS LOCATED IN 300626F (B3)

| 1 | SHORT BOLT<br>(M8 x 20MM - RBW)          | 8PCS  |
|---|------------------------------------------|-------|
| 2 | MEDIUM BOLT<br>(M6 x 50MM - RBW)         | 4PCS  |
| 3 | LONG BOLT<br>(M6 x 60MM - RBW)           | 4PCS  |
| 4 | WOOD DOWEL<br>(M8Ø x 30mm)               | 4PCS  |
| 5 | FLAT HEAD SCREW<br>(M4 x 32MM - RBW)     | 24PCS |
| 6 | SMALL ALLEN WRENCH<br>(M4 x 100MM - BLK) | 1PC   |
| 7 | BIG ALLEN WRENCH<br>(M5 x 65MM - BLK)    | 1PC   |