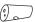

### Z-B3 (BOX 3) - HARDWARE PACK IS LOCATED IN 300626F (B3)

| 1 | SHORT BOLT<br>(M8 x 20MM - RBW)          | 8PCS  |
|---|------------------------------------------|-------|
| 2 | MEDIUM BOLT<br>(M6 x 50MM - RBW)         | 4PCS  |
| 3 | LONG BOLT<br>(M6 x 60MM - RBW)           | 4PCS  |
| 4 | WOOD DOWEL<br>(M8Ø x 30mm)               | 4PCS  |
| 5 | FLAT HEAD SCREW<br>(M4 x 32MM - RBW)     | 24PCS |
| 6 | SMALL ALLEN WRENCH<br>(M4 x 100MM - BLK) | 1PC   |
| 7 | BIG ALLEN WRENCH<br>(M5 x 65MM - BLK)    | 1PC   |