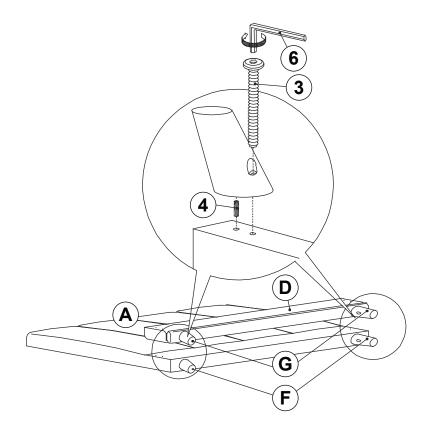

is product is for home use only and not intended for commercial establishments.

### HARDWARE IDENTIFICATION

### Z-B3 (BOX 3) - HARDWARE PACK IS LOCATED IN 300626F (B3)

| 1 | SHORT BOLT<br>(M8 x 20MM - RBW)          | 8PCS  |
|---|------------------------------------------|-------|
| 2 | MEDIUM BOLT<br>(M6 x 50MM - RBW)         | 4PCS  |
| 3 | LONG BOLT<br>(M6 x 60MM - RBW)           | 4PCS  |
| 4 | WOOD DOWEL<br>(M8Ø x 30mm)               | 4PCS  |
| 5 | FLAT HEAD SCREW<br>(M4 x 32MM - RBW)     | 24PCS |
| 6 | SMALL ALLEN WRENCH<br>(M4 x 100MM - BLK) | 1PC   |
| 7 | BIG ALLEN WRENCH<br>(M5 x 65MM - BLK)    | 1PC   |

#### NOTE:

Phillips head screw driver is required in the assembly process; however, manufacturer does not provided this item.



### **ASSEMBLY INSTRUCTIONS**

## STEP 1



# STEP 2



PAGE 4 OF 5

COASTERFURNITURE.COM







# STEP 5 **COMPLETE**



PAGE 5 OF 5



INNER SIZE: 54.49" x 75.39"



Note: Dimension tolerance ± 5%

COASTERFURNITURE.COM