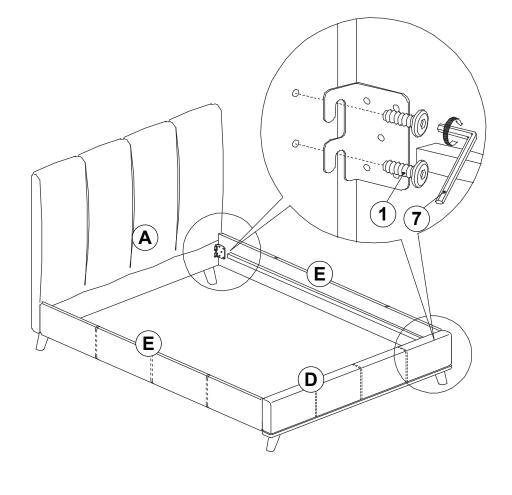

s for home use only and not intended for commercial establishments.

### HARDWARE IDENTIFICATION

### Z-B3 (BOX 3) - HARDWARE PACK IS LOCATED IN 300626F (B3)

| 1 | SHORT BOLT<br>(M8 x 20MM - RBW)          | 8PCS  |
|---|------------------------------------------|-------|
| 2 | MEDIUM BOLT<br>(M6 x 50MM - RBW)         | 4PCS  |
| 3 | LONG BOLT<br>(M6 x 60MM - RBW)           | 4PCS  |
| 4 | WOOD DOWEL<br>(M8Ø x 30mm)               | 4PCS  |
| 5 | FLAT HEAD SCREW<br>(M4 x 32MM - RBW)     | 24PCS |
| 6 | SMALL ALLEN WRENCH<br>(M4 x 100MM - BLK) | 1PC   |
| 7 | BIG ALLEN WRENCH<br>(M5 x 65MM - BLK)    | 1PC   |

#### NOTE:

Phillips head screw driver is required in the assembly process; however, manufacturer does not provided this item.



### **ASSEMBLY INSTRUCTIONS**

## STEP 1



# STEP 2



PAGE 4 OF 5

COASTERFURNITURE.COM







# STEP 5 **COMPLETE**



PAGE 5 OF 5



INNER SIZE: 54.49" x 75.39"



Note: Dimension tolerance ± 5%

COASTERFURNITURE.COM