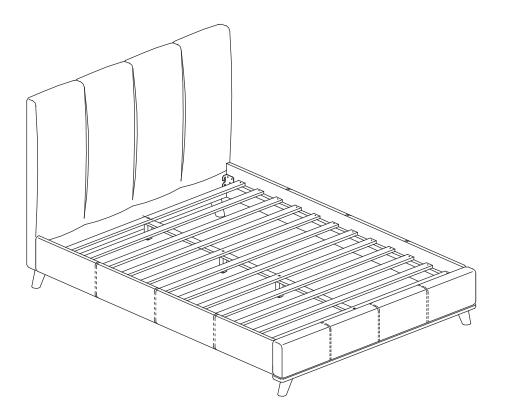

# STEP 5 **COMPLETE**

PAGE 5 OF 5

INNER SIZE: 54.49" x 75.39"

Note: Dimension tolerance ± 5%

COASTERFURNITURE.COM