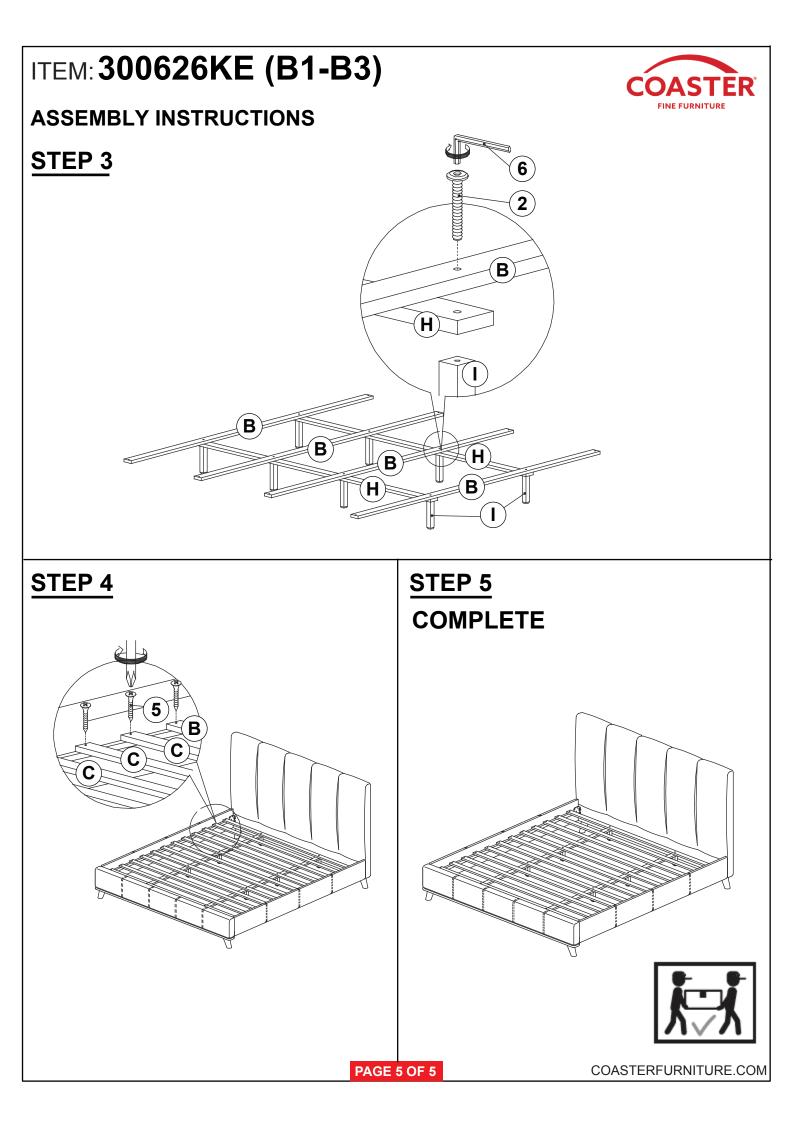

# ITEM: 300626KE (B1-B3)

### **ASSEMBLY TIPS:**

- 1. Remove hardware from box and sort by size.
- 2. Please check to see that all hardware and parts are present prior to start of assembly.
- 3. Please follow attached instructions in the same sequence as numbered to assure fast & easy assembly.

#### WARNING!

1. Don't attempt to repair or modify parts that are broken or defective. Please contact the store immediately.

2. This product is for home use only and not intended for commercial establishments.