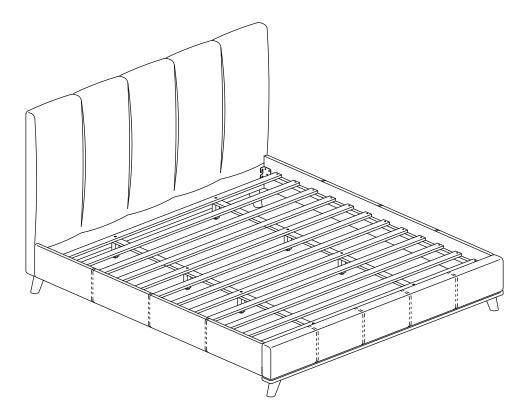

## ASSEMBLY INSTRUCTIONS COASTER FINE FURNITURE



Fine Furniture for every stage of life



REVISION 0 : 12/20/2016 REVISION 1 : 11/12/2019

PAGE 1 OF 5

COASTERFURNITURE.COM

# ITEM: 300626KE (B1-B3)

### **ASSEMBLY INSTRUCTIONS**



### **ASSEMBLY TIPS:**

- 1. Remove hardware from box and sort by size.
- 2. Please check to see that all hardware and parts are present prior to start of assembly.
- 3. Please follow attached instructions in the same sequence as numbered to assure fast & easy assembly.



#### WARNING!

1. Don't attempt to repair or modify parts that are broken or defective. Please contact the store immediately.

2. This product is for home use only and not intended for commercial establishments.



Α

B

D

Ε

F

G



### NOTE:

Phillips head screw driver is required in the assembly process; however, manufacturer does no