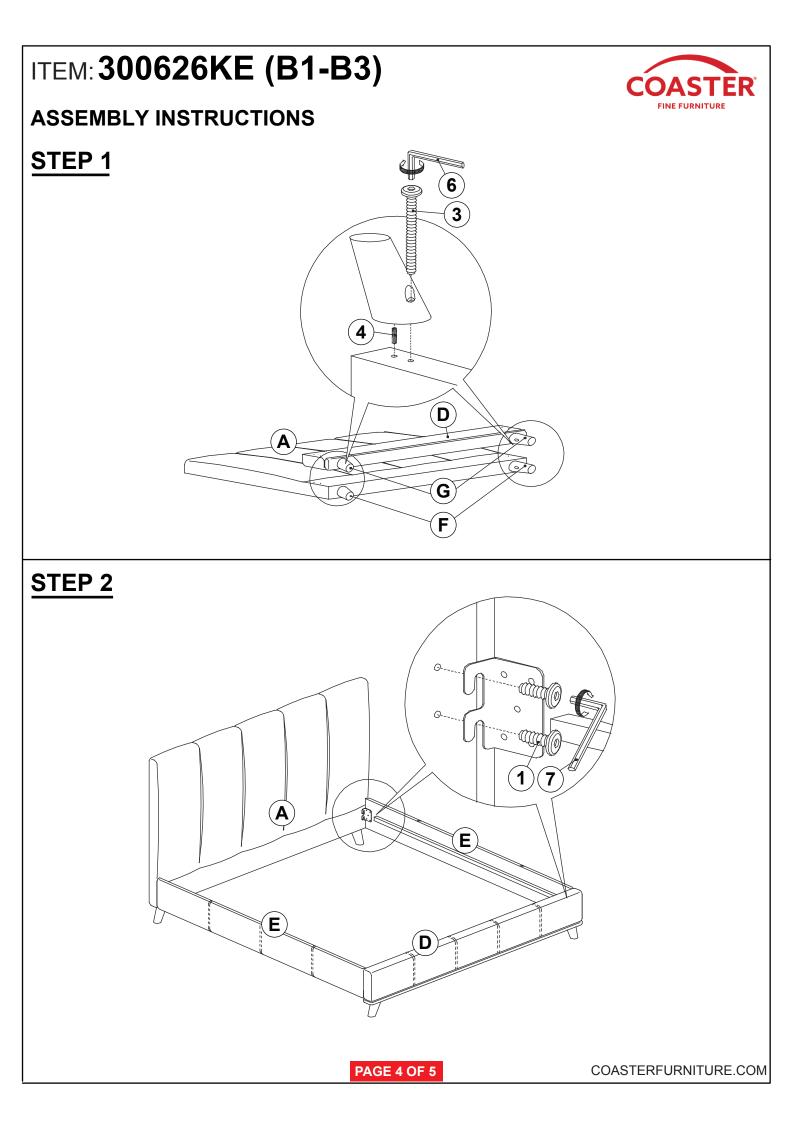

# ITEM: 300626KE (B1-B3)

### **ASSEMBLY TIPS:**

- 1. Remove hardware from box and sort by size.
- 2. Please check to see that all hardware and parts are present prior to start of assembly.
- 3. Please follow attached instructions in the same sequence as numbered to assure fast & easy assembly.

#### WARNING!

1. Don't attempt to repair or modify parts that are broken or defective. Please contact the store immediately.

2. This product is for home use only and not intended for commercial establishments.