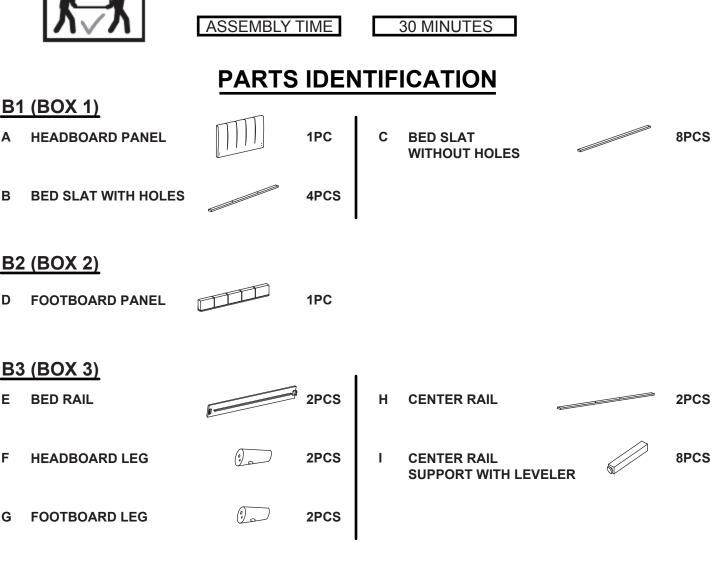

### HARDWARE IDENTIFICATION

### Z-B3 (BOX 3) - HARDWARE PACK IS LOCATED IN 300626KE (B3)

| 1 | SHORT BOLT<br>(M8 x 20MM - RBW)          |     | 8PCS  |
|---|------------------------------------------|-----|-------|
| 2 | MEDIUM BOLT<br>(M6 x 50MM - RBW)         | ()  | 8PCS  |
| 3 | LONG BOLT<br>(M6 x 60MM - RBW)           | ()) | 4PCS  |
| 4 | WOOD DOWEL<br>(M8Ø x 30mm)               |     | 4PCS  |
| 5 | FLAT HEAD SCREW<br>(M4 x 32MM - RBW)     |     | 24PCS |
| 6 | SMALL ALLEN WRENCH<br>(M4 x 100MM - BLK) |     | 1PC   |
| 7 | BIG ALLEN WRENCH<br>(M5 x 65MM - BLK)    |     | 1PC   |