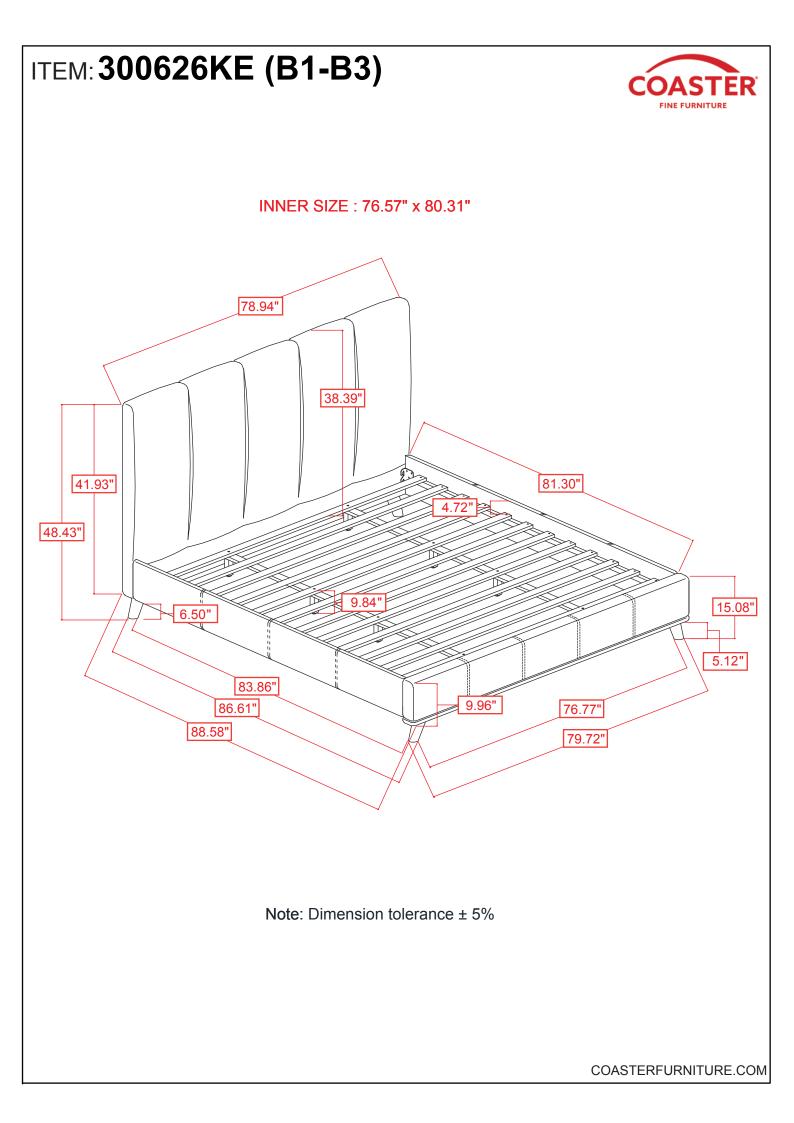

is for home use only and not intended for commercial establishments.

### HARDWARE IDENTIFICATION

### Z-B3 (BOX 3) - HARDWARE PACK IS LOCATED IN 300626KE (B3)

| 1 | SHORT BOLT<br>(M8 x 20MM - RBW)          |     | 8PCS  |
|---|------------------------------------------|-----|-------|
| 2 | MEDIUM BOLT<br>(M6 x 50MM - RBW)         | ()  | 8PCS  |
| 3 | LONG BOLT<br>(M6 x 60MM - RBW)           | ()) | 4PCS  |
| 4 | WOOD DOWEL<br>(M8Ø x 30mm)               |     | 4PCS  |
| 5 | FLAT HEAD SCREW<br>(M4 x 32MM - RBW)     |     | 24PCS |
| 6 | SMALL ALLEN WRENCH<br>(M4 x 100MM - BLK) |     | 1PC   |
| 7 | BIG ALLEN WRENCH<br>(M5 x 65MM - BLK)    |     | 1PC   |

#### NOTE:

Phillips head screw driver is required in the assembly process; however, manufacturer does not provided this item.