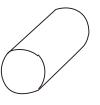

#### PARTS IDENTIFICATION:

(A) LAF CHAISE

1PC

(C) LUMBAR PILLOW

1 PC

(D) LEG

4 PCS

#### PARTS IDENTIFICATION:

(B) RAF LOVESEAT

1PC

(C) LUMBAR PILLOW

1 PC

(D) LEG

4 PCS

(E) PILLOW