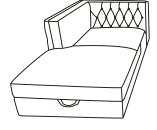

#### PARTS IDENTIFICATION:

(A) LAF CHAISE

1PC

(C) LUMBAR PILLOW

1 PC

(D) LEG

4 PCS

#### PARTS IDENTIFICATION:

(B) RAF LOVESEAT

1PC

(C) LUMBAR PILLOW

1 PC

(D) LEG

4 PCS

(E) PILLOW