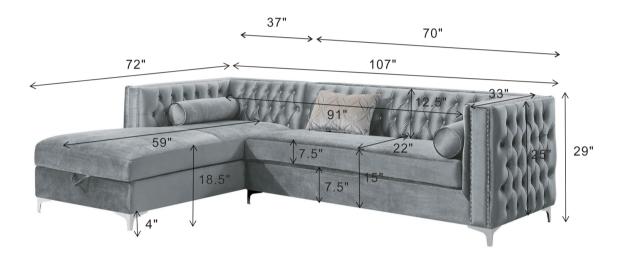

ssembly.
- 3. Please follow attached instructions in the same sequence as numbered to assure fast & easy assembly.

## $\triangle$

#### **WARNING!**

- 1.Don't attempt to repair or modify parts that are broken or defective. Please contact the store immediately.
- 2. This product is for home use only and not intended for commercial establishments.

### PARTS IDENTIFICATION

#### PARTS IDENTIFICATION:

(B) RAF LOVESEAT



1PC

(C) LUMBAR PILLOW



1 PC

(D) LEG



4 PCS

(E) PILLOW



1 PC

### HARDWARE PACKAGE:

## **B1 LEGS ARE IN B2**

| NO | DESCRIPTION                 | FIGURE | Q'TY  |
|----|-----------------------------|--------|-------|
| 1  | Self - tapping screw 5×30MM |        | 16PCS |
| 2  | WASHER M6×10×1.5MM          | 0      | 16PCS |





## Note: Dimension tolerance ± 5%