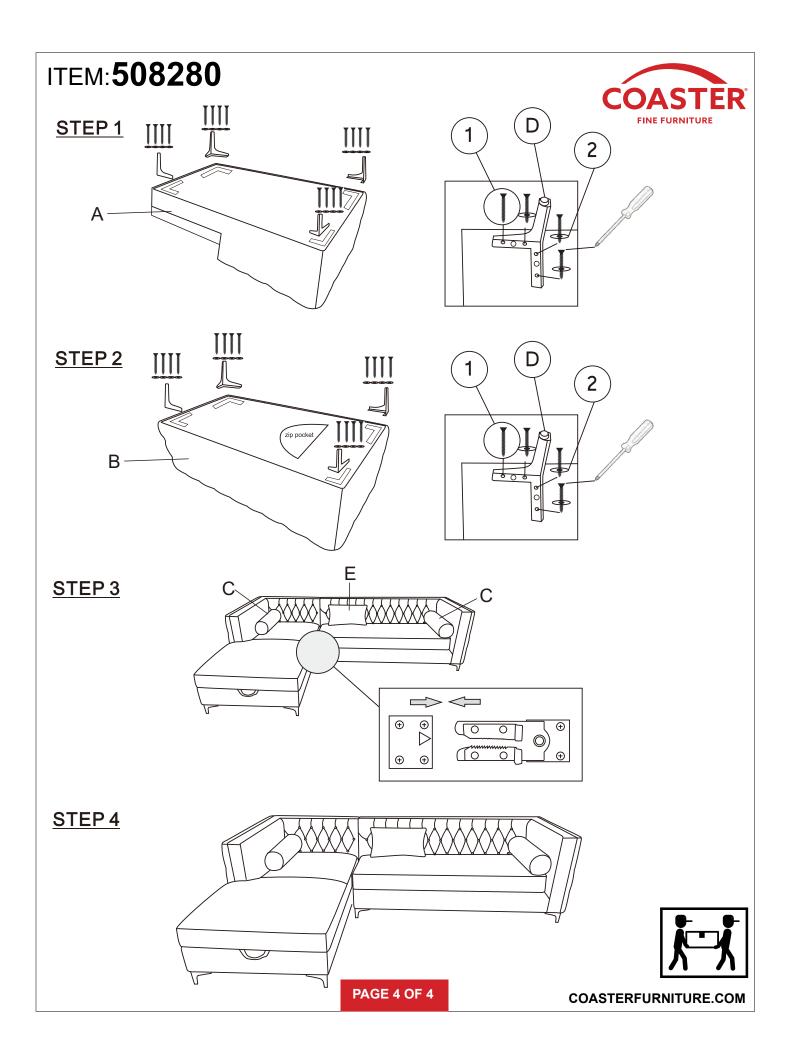

# ASSEMBLY INSTRUCTIONS COASTER FINE FURNITURE

Fine Furniture for every stage of life

REVISION 0: 03/9/2020

508280 SECTIONAL

## **ASSEMBLY TIPS**

- 1.Remove hardware from box and sort by size.
- 2.Please check to see that all hardware and parts are present prior to start of assembly.
- 3. Please follow attached instructions in the same sequence as numbered to assure fast & easy assembly.

## **B1 LEGS ARE IN B2**

| NO | DESCRIPTION                 | FIGURE | Q'TY  |
|----|-----------------------------|--------|-------|
| 1  | Self - tapping screw 5×30MM |        | 16PCS |
| 2  | WASHER M6×10×1.5MM          | 0      | 16PCS |