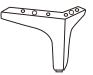

#### PARTS IDENTIFICATION:

(A) LAF CHAISE

1PC

(C) LUMBAR PILLOW

1 PC

(D) LEG

4 PCS

#### PARTS IDENTIFICATION:

(B) RAF LOVESEAT

1PC

(C) LUMBAR PILLOW

1 PC

(D) LEG

4 PCS

(E) PILLOW