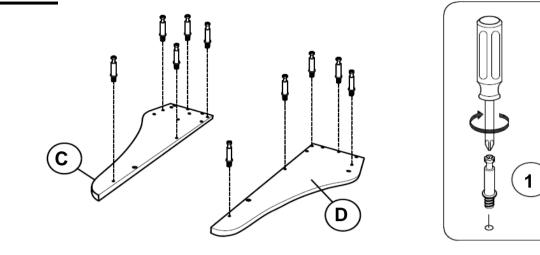

-----|-------|
| 2  | CAM NUT<br>(9mm - RBW)              |            | 15PCS |
| 3  | BOLT<br>(M8 x 60mm - RBW)           |            | 8PCS  |
| 4  | LOCK WASHER<br>(5/16" - RBW)        | $\bigcirc$ | 8PCS  |
| 5  | FLAT WASHER<br>(5/16" - RBW)        | $\bigcirc$ | 8PCS  |
| 6  | WOOD DOWEL<br>(M8X30mm)             |            | 22PCS |
| 7  | SHELF SUPPORT<br>(5mm)              |            | 4PCS  |
| 8  | PAN HEAD SCREW<br>(#8 x 1/4" - BLK) |            | 2PCS  |
| 9  | ALLEN WRENCH<br>(M5 - BLK)          |            | 1PC   |
| 10 | CAP<br>(WHITE)                      |            | 7PCS  |

#### NOTE:

Phillips head screw driver is required in the assembly process; however, manufacturer does not provide this item.

PAGE 3 OF 7

# ITEM: 804495

### ASSEMBLY INSTRUCTIONS STEP 1





STEP 2





# ITEM: 804495



### ASSEMBLY INSTRUCTIONS STEP 3



# ITEM: 804495

### ASSEMBLY INSTRUCTIONS STEP 5