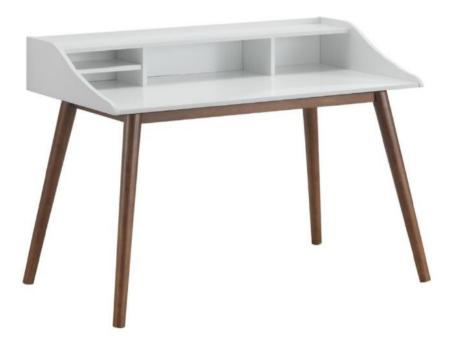

## ASSEMBLY INSTRUCTIONS COASTER FINE FURNITURE



Fine Furniture for every stage of life



REVISION 0 : 10/03/2019

PAGE 1 OF 7

COASTERFURNITURE.COM

## ITEM: 804495 ASSEMBLY INSTRUCTIONS



### ASSEMBLY TIPS:

- 1. Remove hardware from box and sort by size.
- 2. Please check to see that all hardware and parts are present prior to start of assembly.
- 3. Please follow attached instructions in the same sequence as numbered to assure fast & easy assembly.



#### WARNING!

1. Don't attempt to repair or modify parts that are broken or defective. Please contact the store immediately.

2. This product is for home use only and not intended for commercial establishments.





30 MINUTES

## PARTS IDENTIFICATION

| Α | BACK PANEL           |     | 1PC  |
|---|----------------------|-----|------|
| В | LARGE SHELF PANEL    |     | 1PC  |
| С |