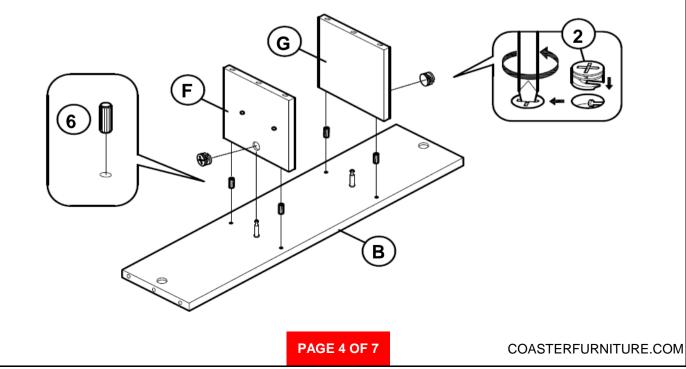

-|
| 2  | CAM NUT<br>(9mm - RBW)              |            | 15PCS |
| 3  | BOLT<br>(M8 x 60mm - RBW)           |            | 8PCS  |
| 4  | LOCK WASHER<br>(5/16" - RBW)        | $\bigcirc$ | 8PCS  |
| 5  | FLAT WASHER<br>(5/16" - RBW)        | $\bigcirc$ | 8PCS  |
| 6  | WOOD DOWEL<br>(M8X30mm)             |            | 22PCS |
| 7  | SHELF SUPPORT<br>(5mm)              |            | 4PCS  |
| 8  | PAN HEAD SCREW<br>(#8 x 1/4" - BLK) |            | 2PCS  |
| 9  | ALLEN WRENCH<br>(M5 - BLK)          |            | 1PC   |
| 10 | CAP<br>(WHITE)                      |            | 7PCS  |

#### NOTE:

Phillips head screw driver is required in the assembly process; however, manufacturer does not provide this item.

PAGE 3 OF 7

# ITEM: 804495

### ASSEMBLY INSTRUCTIONS STEP 1





STEP 2





# ITEM: 804495



### ASSEMBLY INSTRUCTIONS STEP 3



# ITEM: 804495

### ASSEMBLY INSTRUCTIONS STEP 5