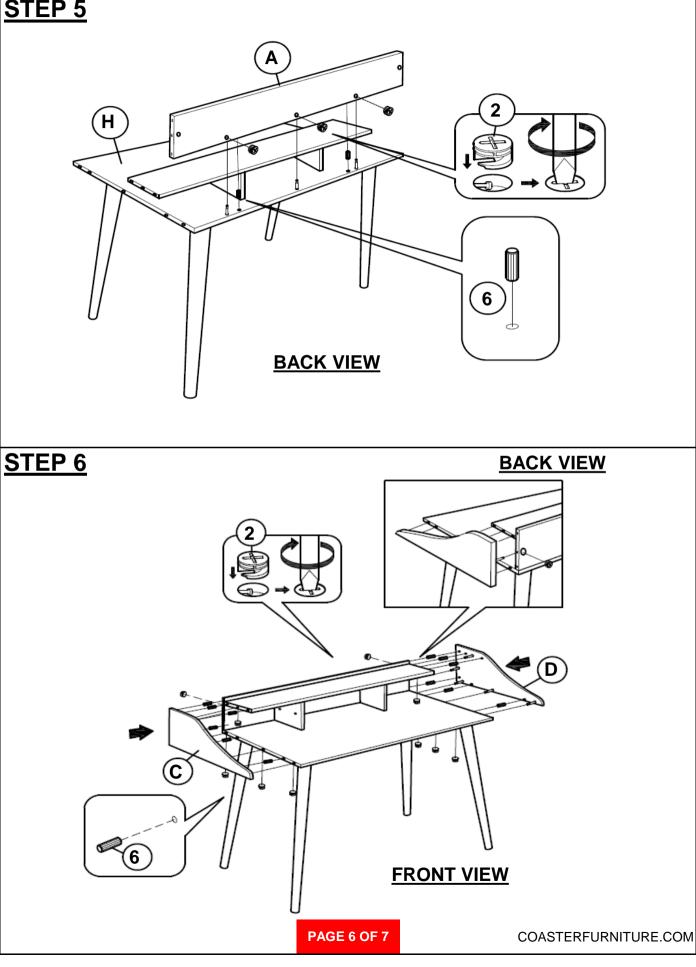

|            | 8PCS  |
| 4  | LOCK WASHER<br>(5/16" - RBW)        | $\bigcirc$ | 8PCS  |
| 5  | FLAT WASHER<br>(5/16" - RBW)        | $\bigcirc$ | 8PCS  |
| 6  | WOOD DOWEL<br>(M8X30mm)             |            | 22PCS |
| 7  | SHELF SUPPORT<br>(5mm)              |            | 4PCS  |
| 8  | PAN HEAD SCREW<br>(#8 x 1/4" - BLK) |            | 2PCS  |
| 9  | ALLEN WRENCH<br>(M5 - BLK)          |            | 1PC   |
| 10 | CAP<br>(WHITE)                      |            | 7PCS  |

#### NOTE:

Phillips head screw driver is required in the assembly process; however, manufacturer does not provide this item.

PAGE 3 OF 7

# ITEM: 804495

### ASSEMBLY INSTRUCTIONS STEP 1





STEP 2





# ITEM: 804495



### ASSEMBLY INSTRUCTIONS STEP 3



# ITEM: 804495

### ASSEMBLY INSTRUCTIONS STEP 5