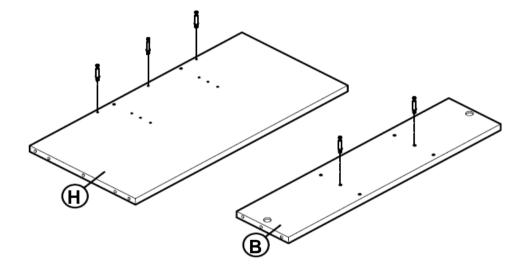

---|-------|
| 2  | CAM NUT<br>(9mm - RBW)              |            | 15PCS |
| 3  | BOLT<br>(M8 x 60mm - RBW)           |            | 8PCS  |
| 4  | LOCK WASHER<br>(5/16" - RBW)        | $\bigcirc$ | 8PCS  |
| 5  | FLAT WASHER<br>(5/16" - RBW)        | $\bigcirc$ | 8PCS  |
| 6  | WOOD DOWEL<br>(M8X30mm)             |            | 22PCS |
| 7  | SHELF SUPPORT<br>(5mm)              |            | 4PCS  |
| 8  | PAN HEAD SCREW<br>(#8 x 1/4" - BLK) |            | 2PCS  |
| 9  | ALLEN WRENCH<br>(M5 - BLK)          |            | 1PC   |
| 10 | CAP<br>(WHITE)                      |            | 7PCS  |

#### NOTE:

Phillips head screw driver is required in the assembly process; however, manufacturer does not provide this item.

PAGE 3 OF 7

# ITEM: 804495

### ASSEMBLY INSTRUCTIONS STEP 1





STEP 2





# ITEM: 804495



### ASSEMBLY INSTRUCTIONS STEP 3



# ITEM: 804495

### ASSEMBLY INSTRUCTIONS STEP 5