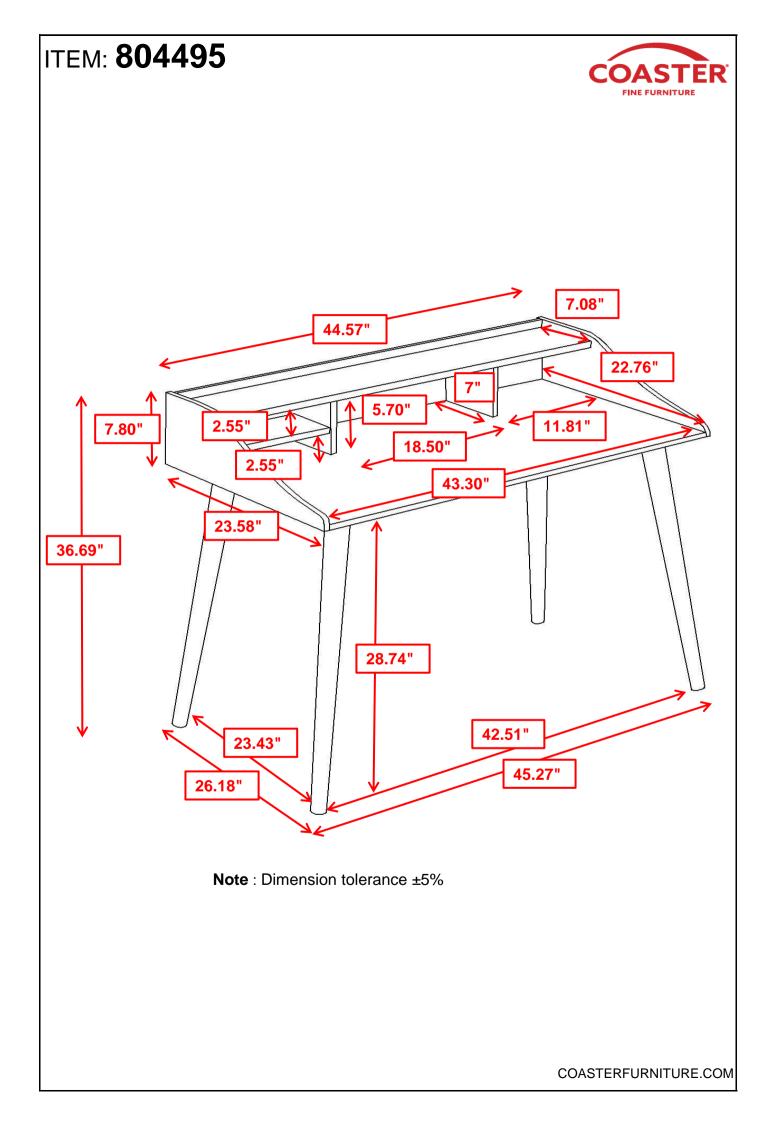

| 8PCS  |
| 4  | LOCK WASHER<br>(5/16" - RBW)        | $\bigcirc$ | 8PCS  |
| 5  | FLAT WASHER<br>(5/16" - RBW)        | $\bigcirc$ | 8PCS  |
| 6  | WOOD DOWEL<br>(M8X30mm)             |            | 22PCS |
| 7  | SHELF SUPPORT<br>(5mm)              |            | 4PCS  |
| 8  | PAN HEAD SCREW<br>(#8 x 1/4" - BLK) |            | 2PCS  |
| 9  | ALLEN WRENCH<br>(M5 - BLK)          |            | 1PC   |
| 10 | CAP<br>(WHITE)                      |            | 7PCS  |

#### NOTE:

Phillips head screw driver is required in the assembly process; however, manufacturer does not provide this item.

PAGE 3 OF 7

# ITEM: 804495

### ASSEMBLY INSTRUCTIONS STEP 1





STEP 2





# ITEM: 804495



### ASSEMBLY INSTRUCTIONS STEP 3



# ITEM: 804495

### ASSEMBLY INSTRUCTIONS STEP 5