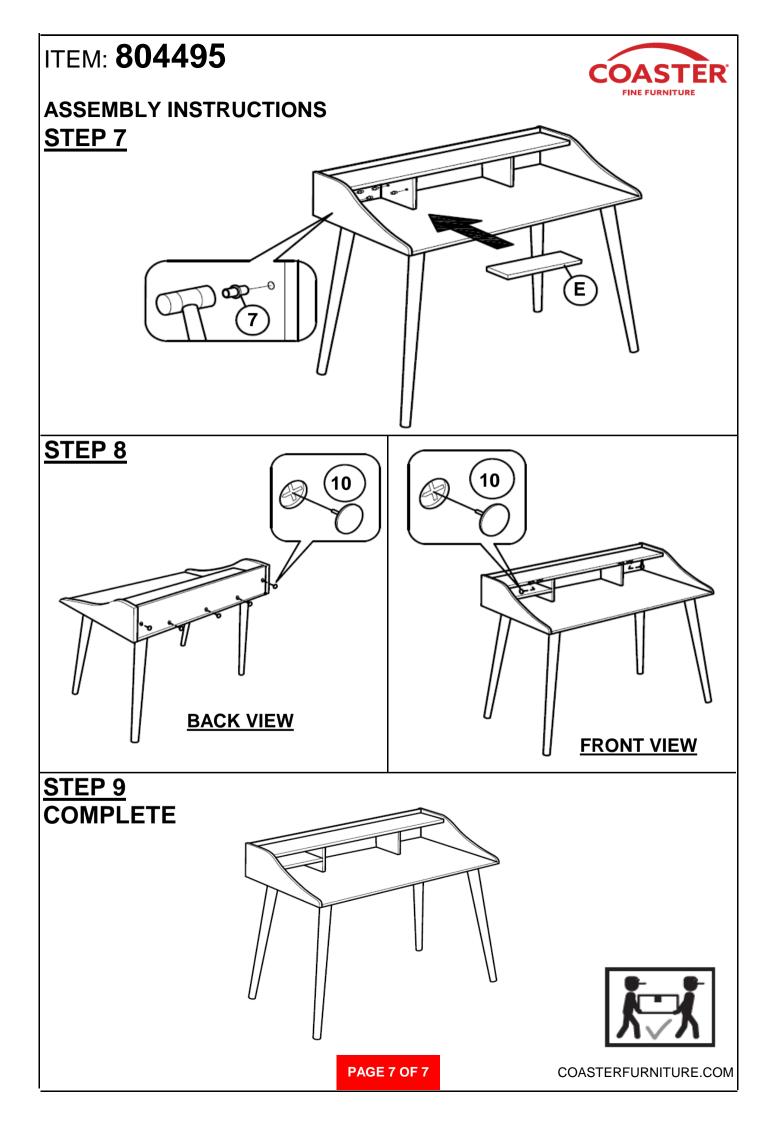

|            | 8PCS  |
| 4  | LOCK WASHER<br>(5/16" - RBW)        | $\bigcirc$ | 8PCS  |
| 5  | FLAT WASHER<br>(5/16" - RBW)        | $\bigcirc$ | 8PCS  |
| 6  | WOOD DOWEL<br>(M8X30mm)             |            | 22PCS |
| 7  | SHELF SUPPORT<br>(5mm)              |            | 4PCS  |
| 8  | PAN HEAD SCREW<br>(#8 x 1/4" - BLK) |            | 2PCS  |
| 9  | ALLEN WRENCH<br>(M5 - BLK)          |            | 1PC   |
| 10 | CAP<br>(WHITE)                      |            | 7PCS  |

#### NOTE:

Phillips head screw driver is required in the assembly process; however, manufacturer does not provide this item.

PAGE 3 OF 7

# ITEM: 804495

### ASSEMBLY INSTRUCTIONS STEP 1





STEP 2





# ITEM: 804495



### ASSEMBLY INSTRUCTIONS STEP 3



# ITEM: 804495

### ASSEMBLY INSTRUCTIONS STEP 5