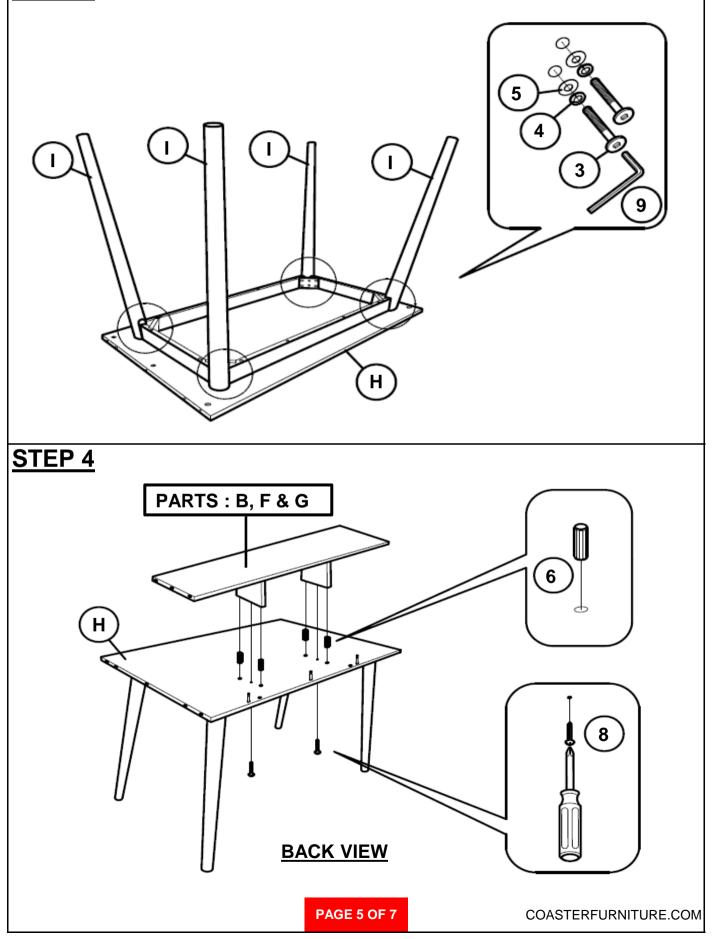

| 15PCS |
| 3  | BOLT<br>(M8 x 60mm - RBW)           |            | 8PCS  |
| 4  | LOCK WASHER<br>(5/16" - RBW)        | $\bigcirc$ | 8PCS  |
| 5  | FLAT WASHER<br>(5/16" - RBW)        | $\bigcirc$ | 8PCS  |
| 6  | WOOD DOWEL<br>(M8X30mm)             |            | 22PCS |
| 7  | SHELF SUPPORT<br>(5mm)              |            | 4PCS  |
| 8  | PAN HEAD SCREW<br>(#8 x 1/4" - BLK) |            | 2PCS  |
| 9  | ALLEN WRENCH<br>(M5 - BLK)          |            | 1PC   |
| 10 | CAP<br>(WHITE)                      |            | 7PCS  |

#### NOTE:

Phillips head screw driver is required in the assembly process; however, manufacturer does not provide this item.

PAGE 3 OF 7

# ITEM: 804495

### ASSEMBLY INSTRUCTIONS STEP 1





STEP 2





# ITEM: 804495



### ASSEMBLY INSTRUCTIONS STEP 3



# ITEM: 804495

### ASSEMBLY INSTRUCTIONS STEP 5