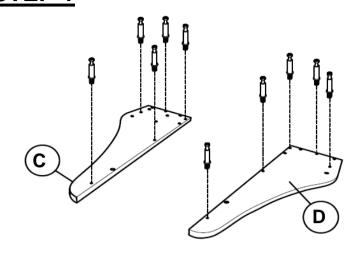

### **PARTS IDENTIFICATION**

| Α | BACK PANEL        |   | 1PC  |
|---|-------------------|---|------|
| В | LARGE SHELF PANEL |   | 1PC  |
| С | LEFT SIDE PANEL   |   | 1PC  |
| D | RIGHT SIDE PANEL  |   | 1PC  |
| E | SMALL SHELF PANEL |   | 1PC  |
| F | RIGHT DIVIDER     |   | 1PC  |
| G | LEFT DIVIDER      | 6 | 1PC  |
| н | ТОР               |   | 1PC  |
| I | LEG               | 0 | 4PCS |

### STEP 2