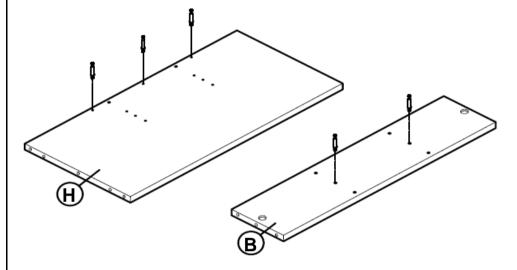

s product is for home use only and not intended for commercial establishments.

### **HARDWARE IDENTIFICATION**

| 1 | CAM BOLT<br>(24mm - RBW)            | 15PCS |
|---|-------------------------------------|-------|
| 2 | CAM NUT<br>(9mm - RBW)              | 15PCS |
| 3 | BOLT<br>(M8 x 60mm - RBW)           | 8PCS  |
| 4 | LOCK WASHER<br>(5/16" - RBW)        | 8PCS  |
| 5 | FLAT WASHER<br>(5/16" - RBW)        | 8PCS  |
| 6 | WOOD DOWEL<br>(M8X30mm)             | 22PCS |
| 7 | SHELF SUPPORT (5mm)                 | 4PCS  |
| 8 | PAN HEAD SCREW<br>(#8 x 1/4" - BLK) | 2PCS  |
| 9 | ALLEN WRENCH<br>(M5 - BLK)          | 1PC   |

#### NOTE:

Phillips head screw driver is required in the assembly process; however, manufacturer does not provide this item.



## ASSEMBLY INSTRUCTIONS STEP 1







### STEP 2





# ASSEMBLY INSTRUCTIONS STEP 3



### STEP 4



PAGE 5 OF 7

COASTERFURNITURE.COM



# ASSEMBLY INSTRUCTIONS STEP 5







# ASSEMBLY INSTRUCTIONS STEP 7



# STEP 8 COMPLETE





COASTERFURNITURE.COM





Note: Dimension tolerance ±5%