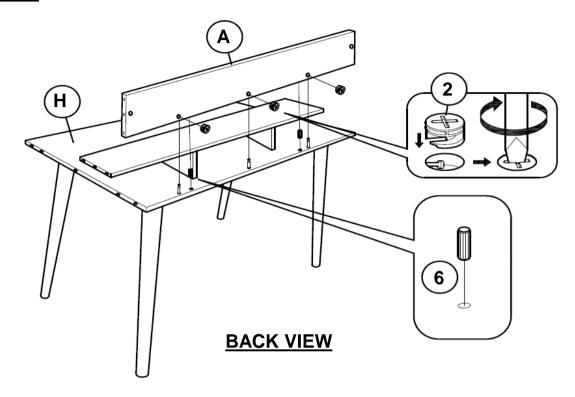

m - RBW)            | 15PCS |
|---|-------------------------------------|-------|
| 2 | CAM NUT<br>(9mm - RBW)              | 15PCS |
| 3 | BOLT<br>(M8 x 60mm - RBW)           | 8PCS  |
| 4 | LOCK WASHER<br>(5/16" - RBW)        | 8PCS  |
| 5 | FLAT WASHER<br>(5/16" - RBW)        | 8PCS  |
| 6 | WOOD DOWEL<br>(M8X30mm)             | 22PCS |
| 7 | SHELF SUPPORT (5mm)                 | 4PCS  |
| 8 | PAN HEAD SCREW<br>(#8 x 1/4" - BLK) | 2PCS  |
| 9 | ALLEN WRENCH<br>(M5 - BLK)          | 1PC   |

#### NOTE:

Phillips head screw driver is required in the assembly process; however, manufacturer does not provide this item.



## ASSEMBLY INSTRUCTIONS STEP 1







### STEP 2





# ASSEMBLY INSTRUCTIONS STEP 3



### STEP 4



PAGE 5 OF 7

COASTERFURNITURE.COM



# ASSEMBLY INSTRUCTIONS STEP 5







# ASSEMBLY INSTRUCTIONS STEP 7



# STEP 8 COMPLETE





COASTERFURNITURE.COM





Note: Dimension tolerance ±5%