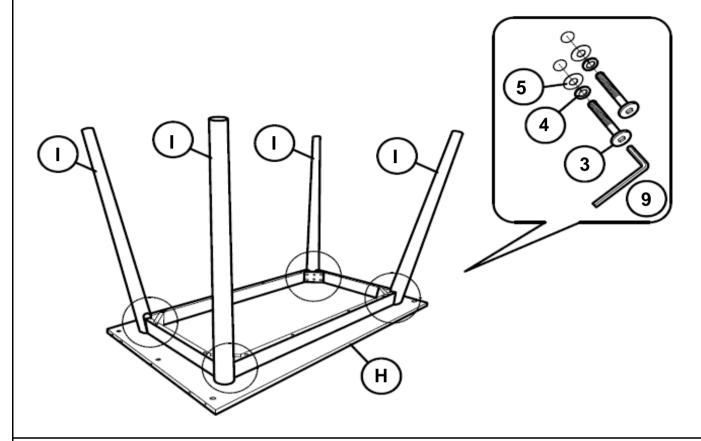

r commercial establishments.

### **HARDWARE IDENTIFICATION**

| 1 | CAM BOLT<br>(24mm - RBW)            | 15PCS |
|---|-------------------------------------|-------|
| 2 | CAM NUT<br>(9mm - RBW)              | 15PCS |
| 3 | BOLT<br>(M8 x 60mm - RBW)           | 8PCS  |
| 4 | LOCK WASHER<br>(5/16" - RBW)        | 8PCS  |
| 5 | FLAT WASHER<br>(5/16" - RBW)        | 8PCS  |
| 6 | WOOD DOWEL<br>(M8X30mm)             | 22PCS |
| 7 | SHELF SUPPORT (5mm)                 | 4PCS  |
| 8 | PAN HEAD SCREW<br>(#8 x 1/4" - BLK) | 2PCS  |
| 9 | ALLEN WRENCH<br>(M5 - BLK)          | 1PC   |

#### NOTE:

Phillips head screw driver is required in the assembly process; however, manufacturer does not provide this item.



## ASSEMBLY INSTRUCTIONS STEP 1







### STEP 2





# ASSEMBLY INSTRUCTIONS STEP 3



### STEP 4



PAGE 5 OF 7

COASTERFURNITURE.COM



# ASSEMBLY INSTRUCTIONS STEP 5







# ASSEMBLY INSTRUCTIONS STEP 7



# STEP 8 COMPLETE





COASTERFURNITURE.COM





Note: Dimension tolerance ±5%