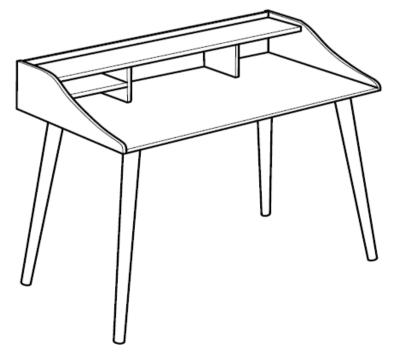

-------------|-------|
| 2 | CAM NUT<br>(9mm - RBW)              | 15PCS |
| 3 | BOLT<br>(M8 x 60mm - RBW)           | 8PCS  |
| 4 | LOCK WASHER<br>(5/16" - RBW)        | 8PCS  |
| 5 | FLAT WASHER<br>(5/16" - RBW)        | 8PCS  |
| 6 | WOOD DOWEL<br>(M8X30mm)             | 22PCS |
| 7 | SHELF SUPPORT (5mm)                 | 4PCS  |
| 8 | PAN HEAD SCREW<br>(#8 x 1/4" - BLK) | 2PCS  |
| 9 | ALLEN WRENCH<br>(M5 - BLK)          | 1PC   |

#### NOTE:

Phillips head screw driver is required in the assembly process; however, manufacturer does not provide this item.



## ASSEMBLY INSTRUCTIONS STEP 1







### STEP 2





# ASSEMBLY INSTRUCTIONS STEP 3



### STEP 4



PAGE 5 OF 7

COASTERFURNITURE.COM



# ASSEMBLY INSTRUCTIONS STEP 5







# ASSEMBLY INSTRUCTIONS STEP 7



# STEP 8 COMPLETE





COASTERFURNITURE.COM





Note: Dimension tolerance ±5%