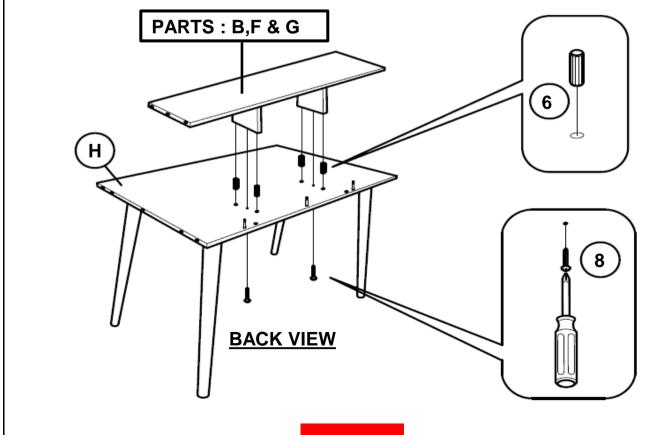

stablishments.

### **HARDWARE IDENTIFICATION**

| 1 | CAM BOLT<br>(24mm - RBW)            | 15PCS |
|---|-------------------------------------|-------|
| 2 | CAM NUT<br>(9mm - RBW)              | 15PCS |
| 3 | BOLT<br>(M8 x 60mm - RBW)           | 8PCS  |
| 4 | LOCK WASHER<br>(5/16" - RBW)        | 8PCS  |
| 5 | FLAT WASHER<br>(5/16" - RBW)        | 8PCS  |
| 6 | WOOD DOWEL<br>(M8X30mm)             | 22PCS |
| 7 | SHELF SUPPORT (5mm)                 | 4PCS  |
| 8 | PAN HEAD SCREW<br>(#8 x 1/4" - BLK) | 2PCS  |
| 9 | ALLEN WRENCH<br>(M5 - BLK)          | 1PC   |

#### NOTE:

Phillips head screw driver is required in the assembly process; however, manufacturer does not provide this item.



## ASSEMBLY INSTRUCTIONS STEP 1







### STEP 2





# ASSEMBLY INSTRUCTIONS STEP 3



### STEP 4



PAGE 5 OF 7

COASTERFURNITURE.COM



# ASSEMBLY INSTRUCTIONS STEP 5







# ASSEMBLY INSTRUCTIONS STEP 7



# STEP 8 COMPLETE





COASTERFURNITURE.COM





Note: Dimension tolerance ±5%