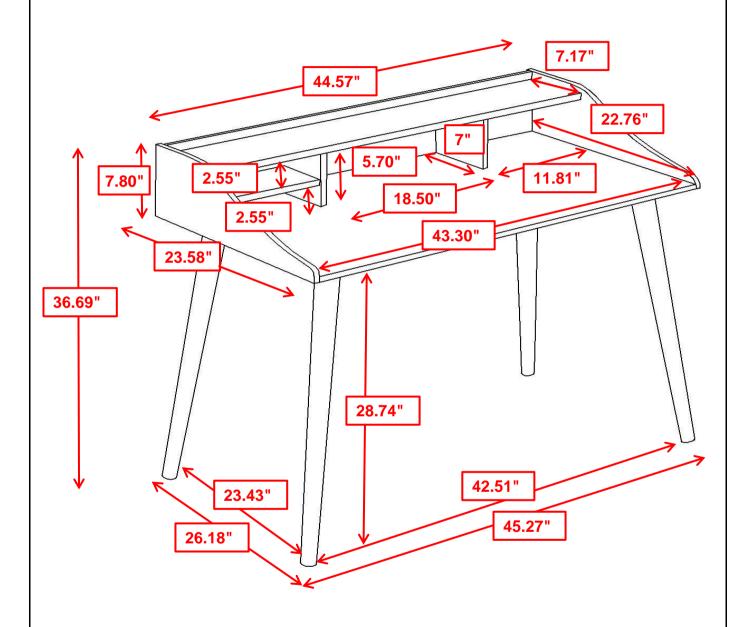

CAM NUT<br>(9mm - RBW)              | 15PCS |
| 3 | BOLT<br>(M8 x 60mm - RBW)           | 8PCS  |
| 4 | LOCK WASHER<br>(5/16" - RBW)        | 8PCS  |
| 5 | FLAT WASHER<br>(5/16" - RBW)        | 8PCS  |
| 6 | WOOD DOWEL<br>(M8X30mm)             | 22PCS |
| 7 | SHELF SUPPORT (5mm)                 | 4PCS  |
| 8 | PAN HEAD SCREW<br>(#8 x 1/4" - BLK) | 2PCS  |
| 9 | ALLEN WRENCH<br>(M5 - BLK)          | 1PC   |

#### NOTE:

Phillips head screw driver is required in the assembly process; however, manufacturer does not provide this item.



## ASSEMBLY INSTRUCTIONS STEP 1







### STEP 2





# ASSEMBLY INSTRUCTIONS STEP 3



### STEP 4



PAGE 5 OF 7

COASTERFURNITURE.COM



# ASSEMBLY INSTRUCTIONS STEP 5







# ASSEMBLY INSTRUCTIONS STEP 7



# STEP 8 COMPLETE





COASTERFURNITURE.COM





Note: Dimension tolerance ±5%