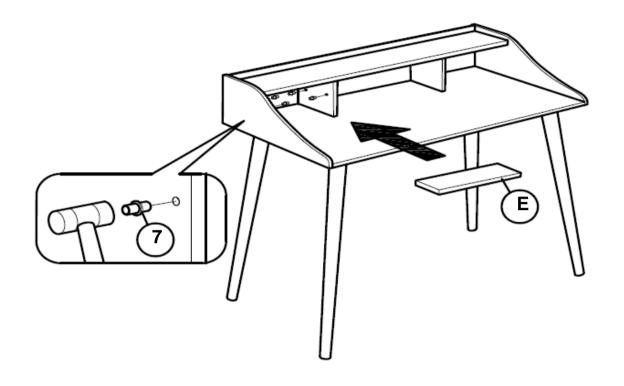

----------------------------------|-------|
| 2 | CAM NUT<br>(9mm - RBW)              | 15PCS |
| 3 | BOLT<br>(M8 x 60mm - RBW)           | 8PCS  |
| 4 | LOCK WASHER<br>(5/16" - RBW)        | 8PCS  |
| 5 | FLAT WASHER<br>(5/16" - RBW)        | 8PCS  |
| 6 | WOOD DOWEL<br>(M8X30mm)             | 22PCS |
| 7 | SHELF SUPPORT (5mm)                 | 4PCS  |
| 8 | PAN HEAD SCREW<br>(#8 x 1/4" - BLK) | 2PCS  |
| 9 | ALLEN WRENCH<br>(M5 - BLK)          | 1PC   |

#### NOTE:

Phillips head screw driver is required in the assembly process; however, manufacturer does not provide this item.



## ASSEMBLY INSTRUCTIONS STEP 1







### STEP 2





# ASSEMBLY INSTRUCTIONS STEP 3



### STEP 4



PAGE 5 OF 7

COASTERFURNITURE.COM



# ASSEMBLY INSTRUCTIONS STEP 5







# ASSEMBLY INSTRUCTIONS STEP 7



# STEP 8 COMPLETE





COASTERFURNITURE.COM





Note: Dimension tolerance ±5%