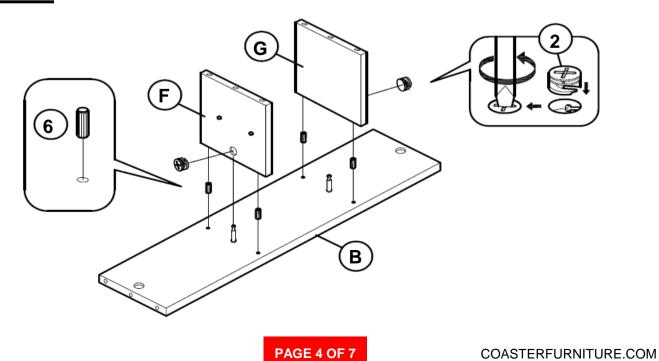

or home use only and not intended for commercial establishments.

### **HARDWARE IDENTIFICATION**

| 1 | CAM BOLT<br>(24mm - RBW)            | 15PCS |
|---|-------------------------------------|-------|
| 2 | CAM NUT<br>(9mm - RBW)              | 15PCS |
| 3 | BOLT<br>(M8 x 60mm - RBW)           | 8PCS  |
| 4 | LOCK WASHER<br>(5/16" - RBW)        | 8PCS  |
| 5 | FLAT WASHER<br>(5/16" - RBW)        | 8PCS  |
| 6 | WOOD DOWEL<br>(M8X30mm)             | 22PCS |
| 7 | SHELF SUPPORT (5mm)                 | 4PCS  |
| 8 | PAN HEAD SCREW<br>(#8 x 1/4" - BLK) | 2PCS  |
| 9 | ALLEN WRENCH<br>(M5 - BLK)          | 1PC   |

#### NOTE:

Phillips head screw driver is required in the assembly process; however, manufacturer does not provide this item.



## ASSEMBLY INSTRUCTIONS STEP 1







### STEP 2





# ASSEMBLY INSTRUCTIONS STEP 3



### STEP 4



PAGE 5 OF 7

COASTERFURNITURE.COM



# ASSEMBLY INSTRUCTIONS STEP 5







# ASSEMBLY INSTRUCTIONS STEP 7



# STEP 8 COMPLETE





COASTERFURNITURE.COM





Note: Dimension tolerance ±5%