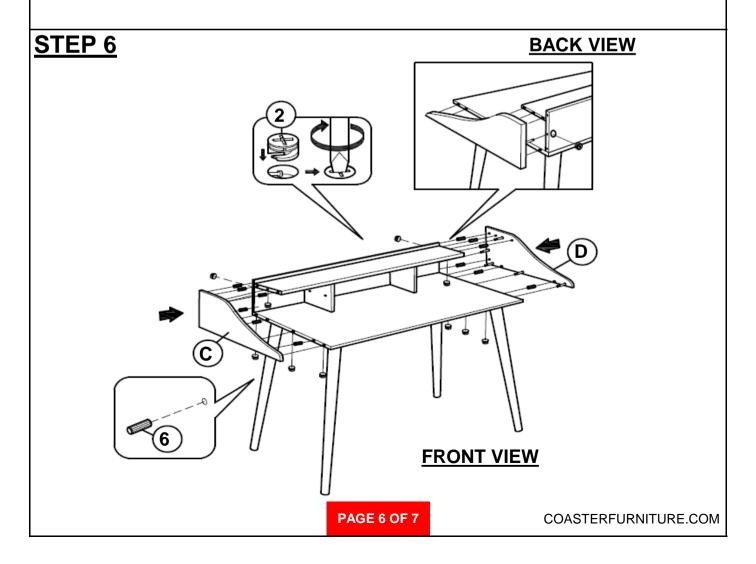

- RBW)            | 15PCS |
|---|-------------------------------------|-------|
| 2 | CAM NUT<br>(9mm - RBW)              | 15PCS |
| 3 | BOLT<br>(M8 x 60mm - RBW)           | 8PCS  |
| 4 | LOCK WASHER<br>(5/16" - RBW)        | 8PCS  |
| 5 | FLAT WASHER<br>(5/16" - RBW)        | 8PCS  |
| 6 | WOOD DOWEL<br>(M8X30mm)             | 22PCS |
| 7 | SHELF SUPPORT (5mm)                 | 4PCS  |
| 8 | PAN HEAD SCREW<br>(#8 x 1/4" - BLK) | 2PCS  |
| 9 | ALLEN WRENCH<br>(M5 - BLK)          | 1PC   |

#### NOTE:

Phillips head screw driver is required in the assembly process; however, manufacturer does not provide this item.



## ASSEMBLY INSTRUCTIONS STEP 1







### STEP 2





# ASSEMBLY INSTRUCTIONS STEP 3



### STEP 4



PAGE 5 OF 7

COASTERFURNITURE.COM



# ASSEMBLY INSTRUCTIONS STEP 5







# ASSEMBLY INSTRUCTIONS STEP 7



# STEP 8 COMPLETE





COASTERFURNITURE.COM





Note: Dimension tolerance ±5%