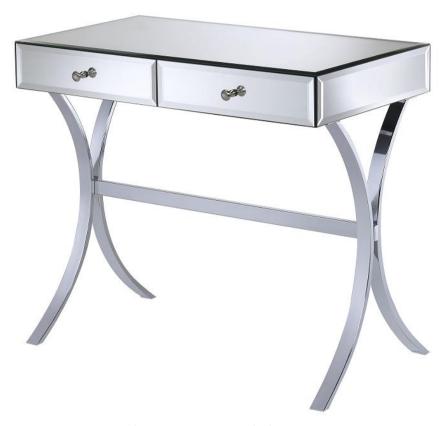

# 950355 CONSOLE TABLE

REVISION 0: 03/21/2018 REVISION 1: 03/31/2020 PAGE 1 OF 6

**COASTERFURNITURE.COM** 

#### **PARTS IDENTIFICATION**

A TOP

Α 101

1 PC

The mirror part provided in this package is not a tempered mirror. Please handle with care. Mirror part may explode.

B FRONT LEG

2 PCS

C BACK LEG