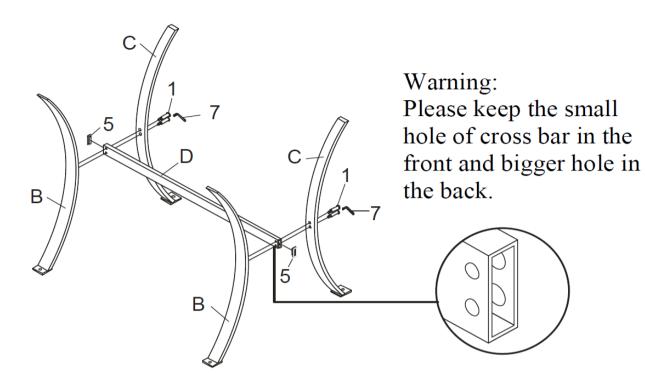

#### **PARTS IDENTIFICATION**

A TOP

Α 101

1 PC

The mirror part provided in this package is not a tempered mirror. Please handle with care. Mirror part may explode.

B FRONT LEG

2 PCS

C BACK LEG

2 PCS

D CROSS BRACE

1 PC

#### **HARDWARE IDENTIFICATION**

| 1 | ALLEN SCREW<br>(1/4" x 1-1/4" SR) | 4 PCS |
|---|-----------------------------------|-------|
| 2 | KNOB<br>(Ø25 x 25mm SR)           | 2 PCS |
| 3 | ALLEN SCREW<br>(1/4" x 5/8" SR)   | 4 PCS |
| 4 | BOLT<br>(5/32" x 1-3/8" SR)       | 2 PCS |
| 5 | CAP<br>(13mm x 38mm SR)           | 2 PCS |
| 6 | WASHER<br>(13mm x 1.5mm)          | 2 PCS |
| 7 | ALLEN WRENCH<br>(4mm x 55mm SR)   | 1 PC  |