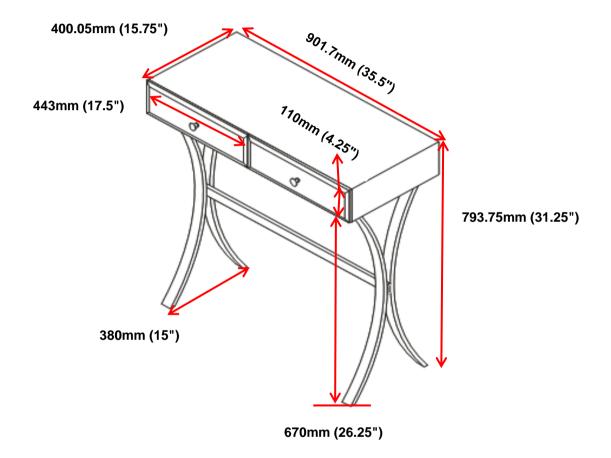

art provided in this package is not a tempered mirror. Please handle with care. Mirror part may explode.



B FRONT LEG



2 PCS

C BACK LEG



2 PCS

D CROSS BRACE



1 PC

#### **ASSEMBLY INSTRUCTIONS**



#### **HARDWARE IDENTIFICATION**

| 1 | ALLEN SCREW<br>(1/4" x 1-1/4" SR) | 4 PCS |
|---|-----------------------------------|-------|
| 2 | KNOB<br>(Ø25 x 25mm SR)           | 2 PCS |
| 3 | ALLEN SCREW<br>(1/4" x 5/8" SR)   | 4 PCS |
| 4 | BOLT<br>(5/32" x 1-3/8" SR)       | 2 PCS |
| 5 | CAP<br>(13mm x 38mm SR)           | 2 PCS |
| 6 | WASHER<br>(13mm x 1.5mm)          | 2 PCS |
| 7 | ALLEN WRENCH<br>(4mm x 55mm SR)   | 1 PC  |



# ASSEMBLY INSTRUCTIONS STEP 1



### STEP 2



PAGE 4 OF 6

COASTERFURNITURE.COM

# ITEM:**950355 ASSEMBLY INSTRUCTIONS** STEP 3 STEP 4 **COMPLETE**







Note: Dimension tolerance ±5%

PAGE 6 OF 6

COASTERFURNITURE.COM