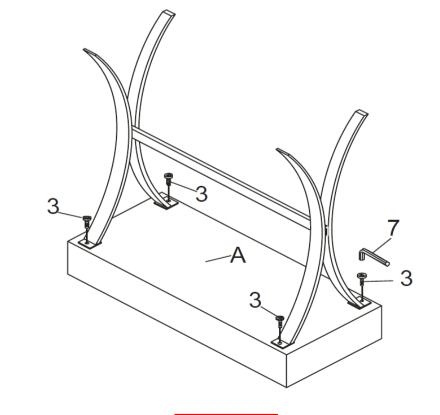

#### **HARDWARE IDENTIFICATION**

| 1 | ALLEN SCREW<br>(1/4" x 1-1/4" SR) | 4 PCS |
|---|-----------------------------------|-------|
| 2 | KNOB<br>(Ø25 x 25mm SR)           | 2 PCS |
| 3 | ALLEN SCREW<br>(1/4" x 5/8" SR)   | 4 PCS |
| 4 | BOLT<br>(5/32" x 1-3/8" SR)       | 2 PCS |
| 5 | CAP<br>(13mm x 38mm SR)           | 2 PCS |
| 6 | WASHER<br>(13mm x 1.5mm)          | 2 PCS |
| 7 | ALLEN WRENCH<br>(4mm x 55mm SR)   | 1 PC  |

# ITEM:**950355 ASSEMBLY INSTRUCTIONS** STEP 3 STEP 4 **COMPLETE**

Note: Dimension tolerance ±5%

PAGE 6 OF 6

COASTERFURNITURE.COM