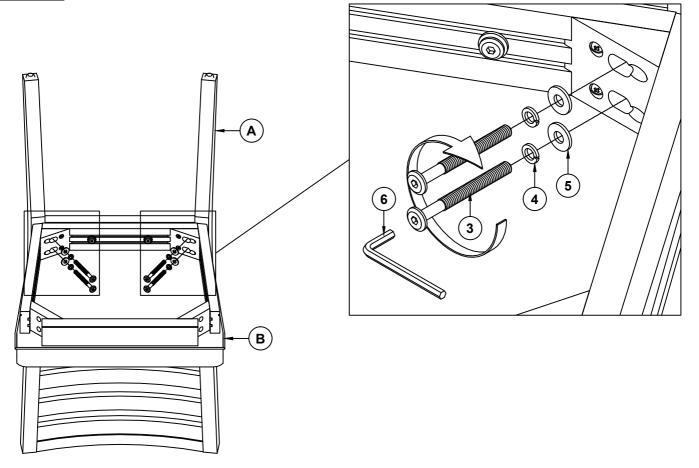

### **HARDWARE IDENTIFICATION**

| 1 | SHORT BOLT<br>(M8 x 45mm - BLK)  | 2PCS  |
|---|----------------------------------|-------|
| 2 | MEDIUM BOLT<br>(M8 x 70mm - BLK) | 4PCS  |
| 3 | LONG BOLT<br>(M8 x 80mm - BLK)   | 4PCS  |
| 4 | LOCK WASHER<br>(M8 - BLK)        | 10PCS |
| 5 | FLAT WASHER<br>(M8 - BLK)        | 10PCS |
| 6 | ALLEN WRENCH<br>(M5 - BLK)       | 1PC   |