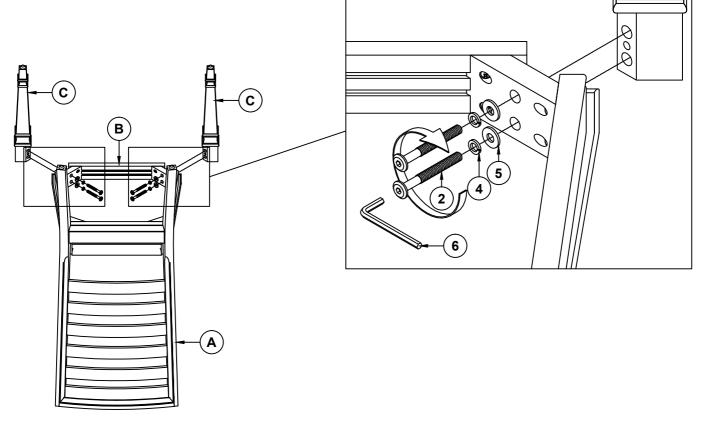

### **HARDWARE IDENTIFICATION**

| 1 | SHORT BOLT<br>(M8 x 45mm - BLK)  | 2PCS  |
|---|----------------------------------|-------|
| 2 | MEDIUM BOLT<br>(M8 x 70mm - BLK) | 4PCS  |
| 3 | LONG BOLT<br>(M8 x 80mm - BLK)   | 4PCS  |
| 4 | LOCK WASHER<br>(M8 - BLK)        | 10PCS |
| 5 | FLAT WASHER<br>(M8 - BLK)        | 10PCS |
| 6 | ALLEN WRENCH<br>(M5 - BLK)       | 1PC   |

# STEP 4 COMPLETE

Note: Dimension tolerance ±5%