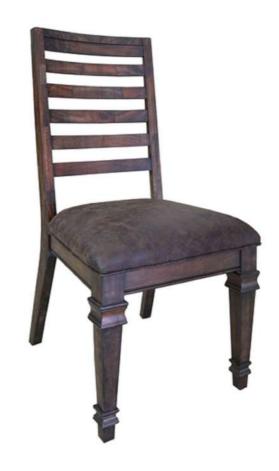

### **PARTS IDENTIFICATION**

A BACK FRAME 1PC

B SEAT CUSHION 1PC

C FRONT LEG 2PCS

NOTE:

Quantities shown are for one chair.