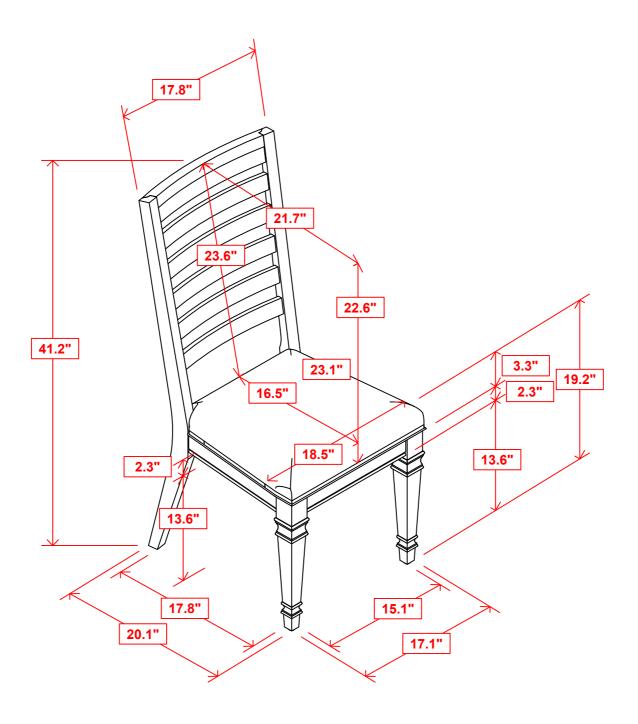

sequence as numbered to assure fast and easy assembly.



#### **WARNING!**

- 1. Don't attempt to repair or modify parts that are broken or defective. Please contact the store immediately.
- 2. This product is for home use only and not intended for commercial establishment.

### **HARDWARE IDENTIFICATION**

| 1 | SHORT BOLT<br>(M8 x 45mm - BLK)  | 2PCS  |
|---|----------------------------------|-------|
| 2 | MEDIUM BOLT<br>(M8 x 70mm - BLK) | 4PCS  |
| 3 | LONG BOLT<br>(M8 x 80mm - BLK)   | 4PCS  |
| 4 | LOCK WASHER<br>(M8 - BLK)        | 10PCS |
| 5 | FLAT WASHER<br>(M8 - BLK)        | 10PCS |
| 6 | ALLEN WRENCH<br>(M5 - BLK)       | 1PC   |

#### NOTE:

Quantities shown are for one chair.











### STEP 2



PAGE 4 OF 5

### **ASSEMBLY INSTRUCTIONS**







# STEP 4 COMPLETE







Note: Dimension tolerance ±5%