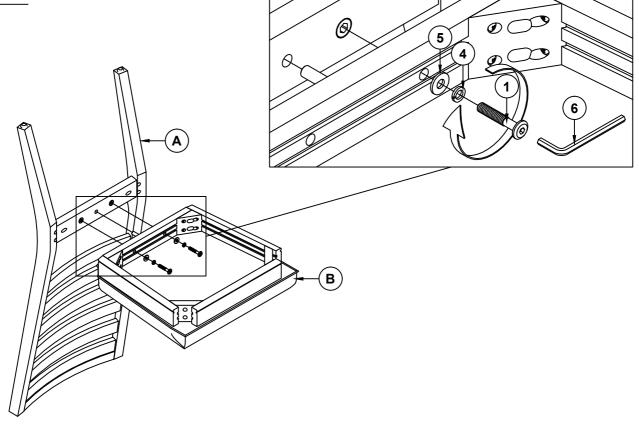

### **HARDWARE IDENTIFICATION**

| 1 | SHORT BOLT<br>(M8 x 45mm - BLK)  | 2PCS  |
|---|----------------------------------|-------|
| 2 | MEDIUM BOLT<br>(M8 x 70mm - BLK) | 4PCS  |
| 3 | LONG BOLT<br>(M8 x 80mm - BLK)   | 4PCS  |
| 4 | LOCK WASHER<br>(M8 - BLK)        | 10PCS |
| 5 | FLAT WASHER<br>(M8 - BLK)        | 10PCS |
| 6 | ALLEN WRENCH<br>(M5 - BLK)       | 1PC   |

### STEP 2

PAGE 4 OF 5