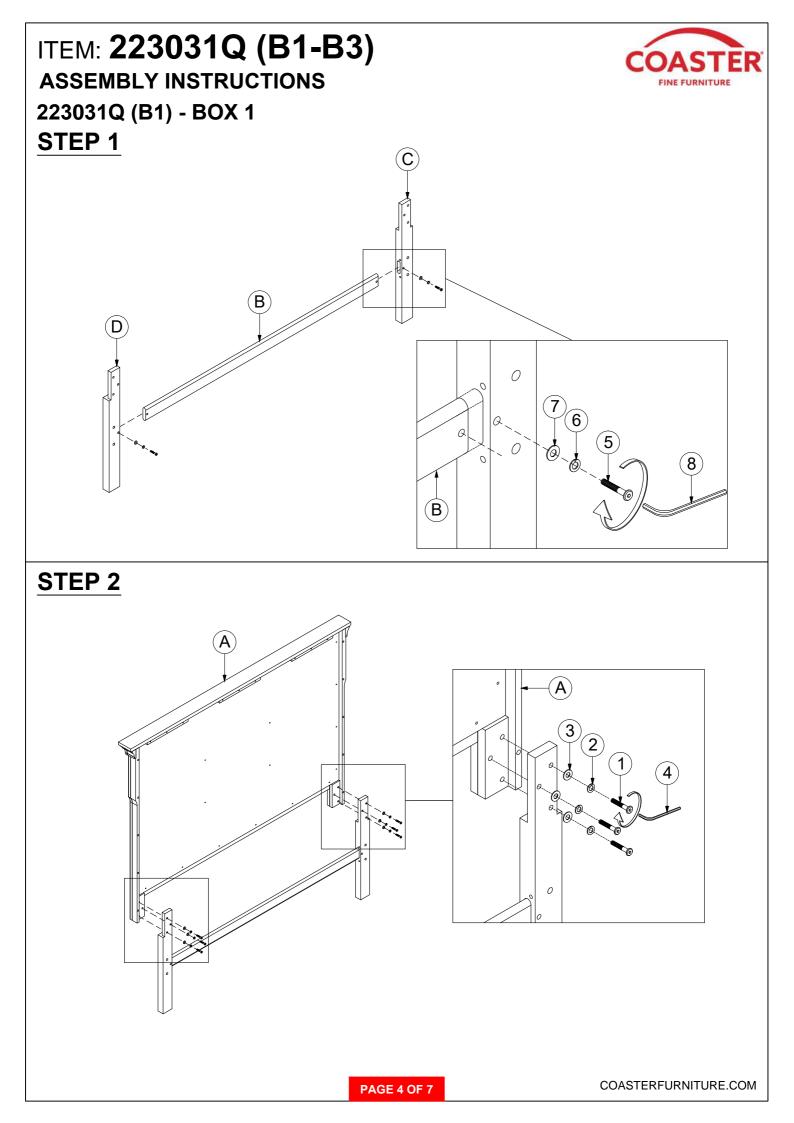

### ITEM: 223031Q (B1-B3) ASSEMBLY INSTRUCTIONS

#### **ASSEMBLY TIPS:**

- 1. Remove hardware from box and sort by size.
- 2. Please check to see that all hardware and parts are present prior to start of assembly.
- 3. Please follow attached instruction in the same sequence as numbered to assure fast and easy assembly.