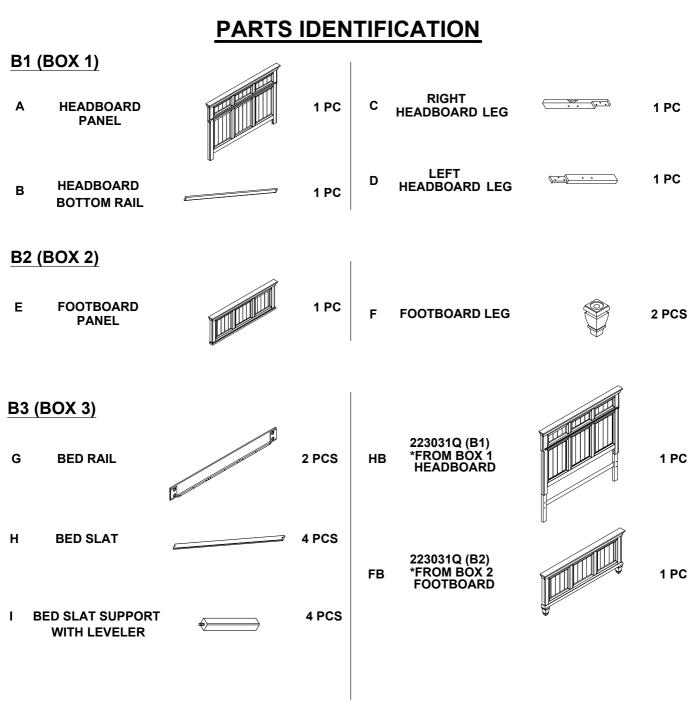

### ITEM: 223031Q (B1-B3) ASSEMBLY INSTRUCTIONS

#### **ASSEMBLY TIPS:**

- 1. Remove hardware from box and sort by size.
- 2. Please check to see that all hardware and parts are present prior to start of assembly.
- 3. Please follow attached instruction in the same sequence as numbered to assure fast and easy assembly.