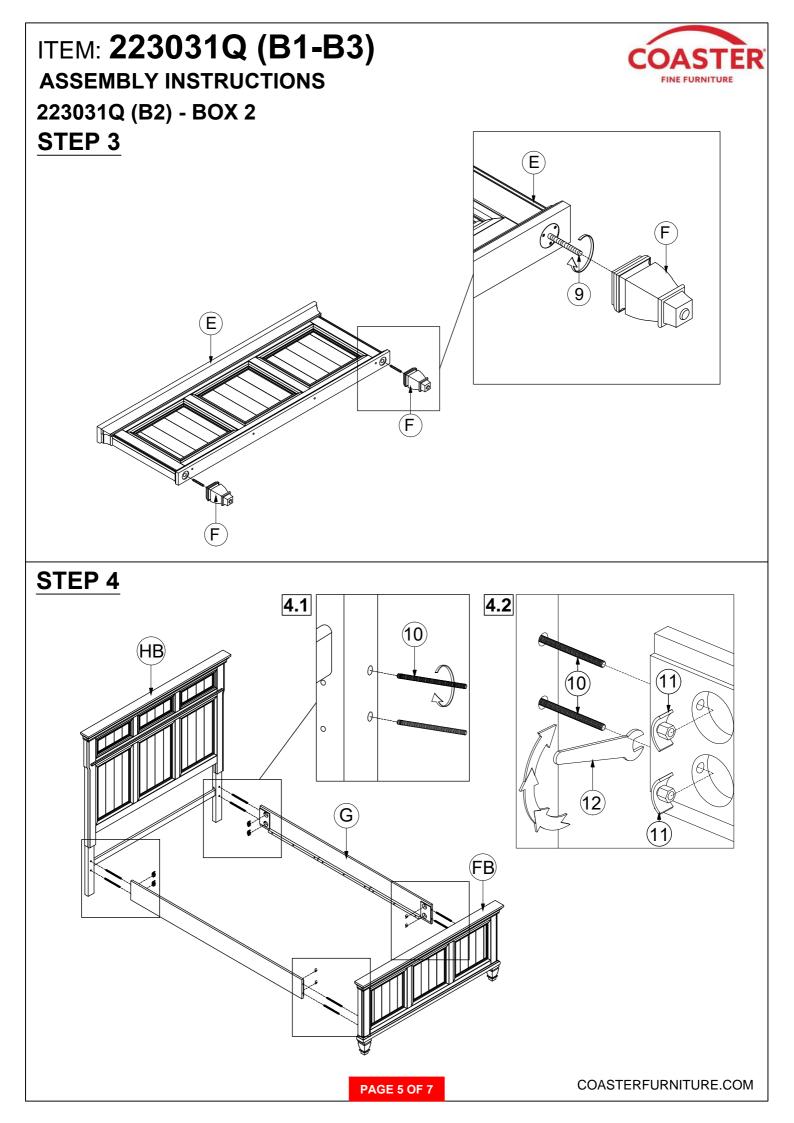

### ITEM: 223031Q (B1-B3) ASSEMBLY INSTRUCTIONS

#### **ASSEMBLY TIPS:**

- 1. Remove hardware from box and sort by size.
- 2. Please check to see that all hardware and parts are present prior to start of assembly.
- 3. Please follow attached instruction in the same sequence as numbered to assure fast and easy assembly.

WARNING !

1. Don't attempt to repair or modify parts that are broken or defective. Please contact the store immediately.

2. This product is for home use only and not intended for commercial establishment.