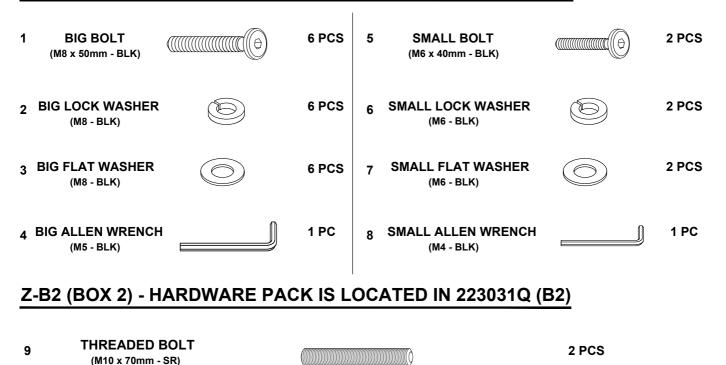

### HARDWARE IDENTIFICATION

### Z-B1 (BOX 1) - HARDWARE PACK IS LOCATED IN 223031Q (B1)

#### Z-B3 (BOX 3) - HARDWARE PACK IS LOCATED IN 223031Q (B3)

| 10 | THREADED BOLT<br>(M8 x 100mm - RBW) | 8 PCS |
|----|-------------------------------------|-------|
| 11 | HEX NUT<br>(M8 x 15mm - RBW)        | 8 PCS |
| 12 | WRENCH<br>(M13 - SR)                | 1 PC  |
| 13 | PAN HEAD SCREW<br>(4 x 32mm - SR)   | 8 PCS |

#### NOTE:

Philips head screw driver is required in the assembly process; however, manufacturer does not provide this item.