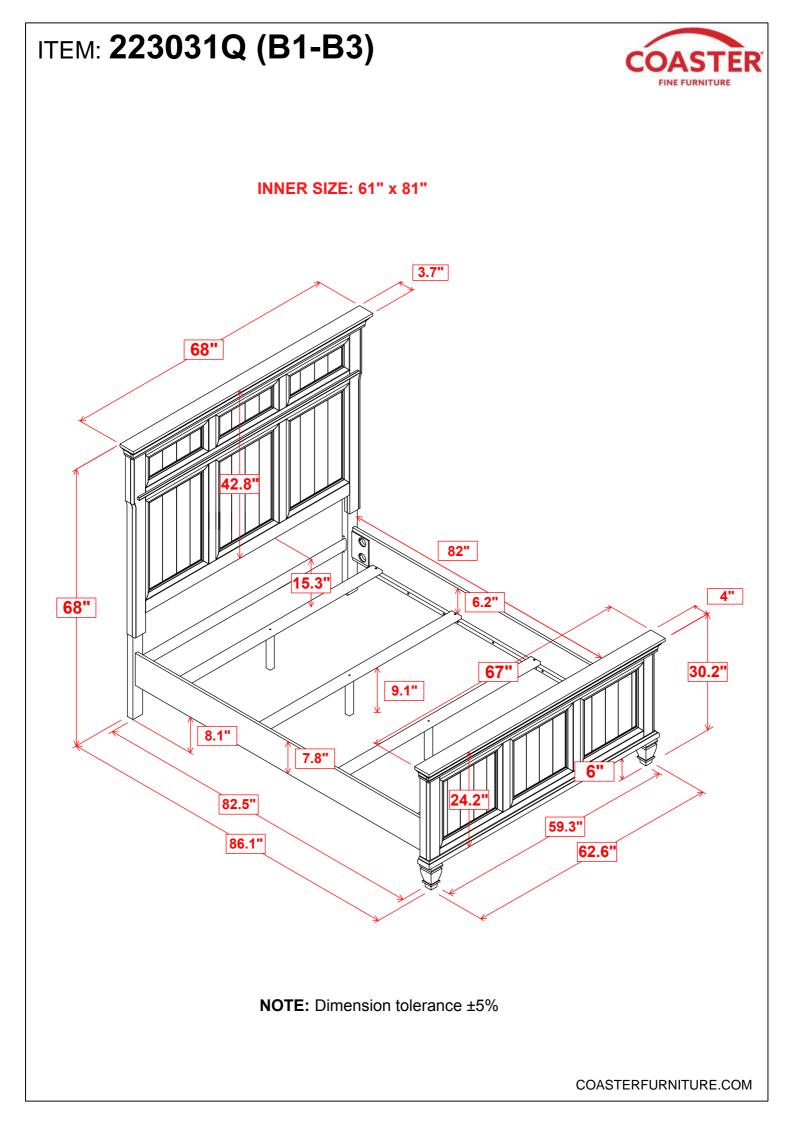

o assure fast and easy assembly.



WARNING !

1. Don't attempt to repair or modify parts that are broken or defective. Please contact the store immediately.

2. This product is for home use only and not intended for commercial establishment.

### HARDWARE IDENTIFICATION

### Z-B1 (BOX 1) - HARDWARE PACK IS LOCATED IN 223031Q (B1)



#### Z-B3 (BOX 3) - HARDWARE PACK IS LOCATED IN 223031Q (B3)

| 10 | THREADED BOLT<br>(M8 x 100mm - RBW) | 8 PCS |
|----|-------------------------------------|-------|
| 11 | HEX NUT<br>(M8 x 15mm - RBW)        | 8 PCS |
| 12 | WRENCH<br>(M13 - SR)                | 1 PC  |
| 13 | PAN HEAD SCREW<br>(4 x 32mm - SR)   | 8 PCS |

#### NOTE:

Philips head screw driver is required in the assembly process; however, manufacturer does not provide this item.