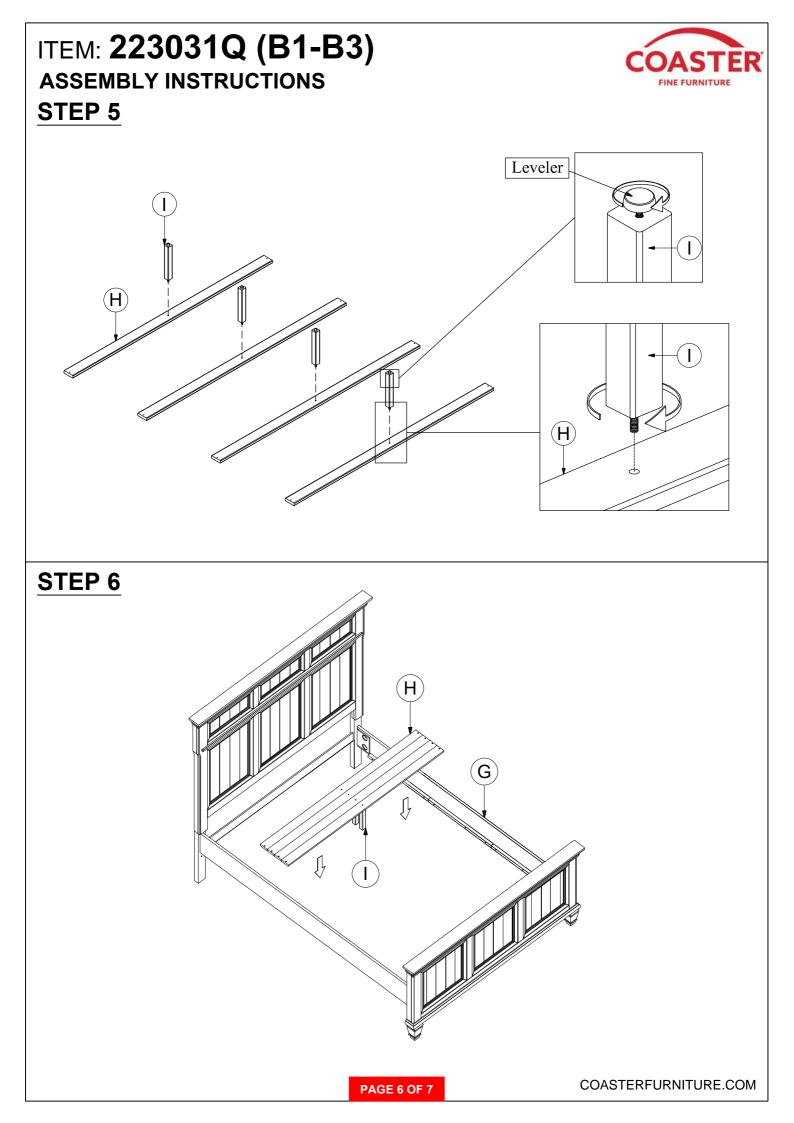

### ITEM: 223031Q (B1-B3) ASSEMBLY INSTRUCTIONS

#### **ASSEMBLY TIPS:**

- 1. Remove hardware from box and sort by size.
- 2. Please check to see that all hardware and parts are present prior to start of assembly.
- 3. Please follow attached instruction in the same sequence as numbered to assure fast and easy assembly.

WARNING !

1. Don't attempt to repair or modify parts that are broken or defective. Please contact the store immediately.

2. This product is for home use only and not intended for commercial establishment.