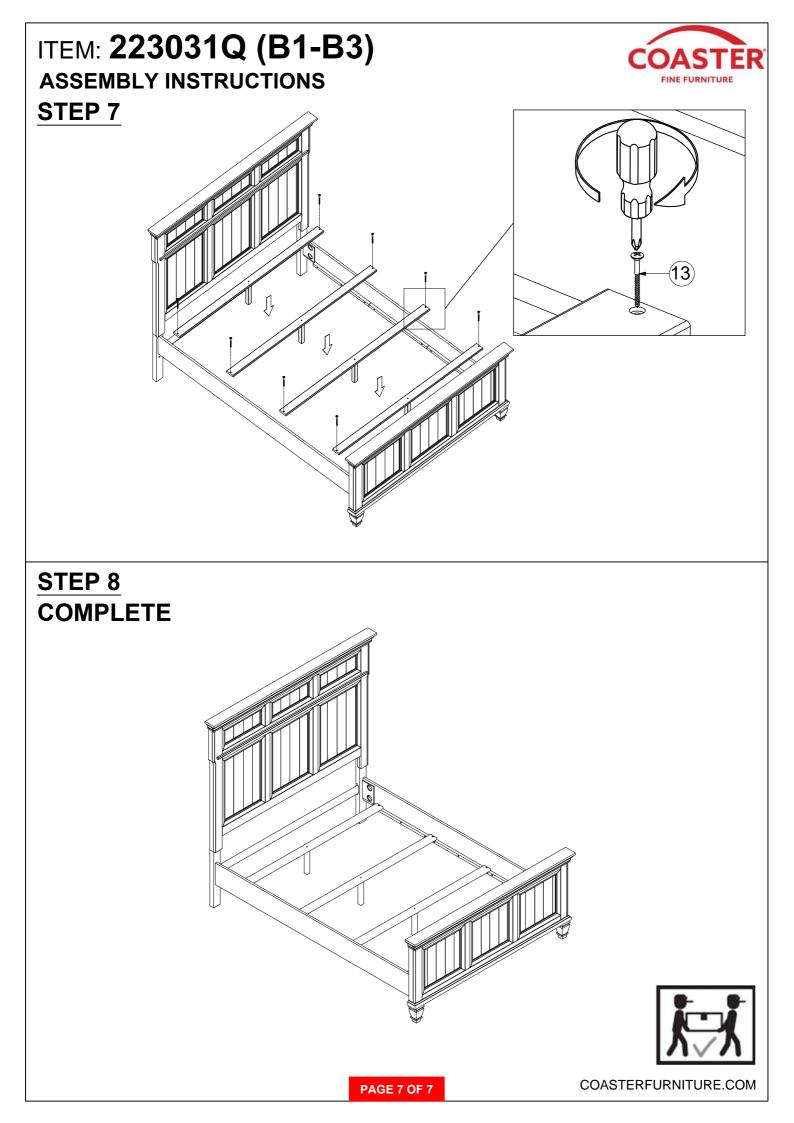

### ITEM: 223031Q (B1-B3) ASSEMBLY INSTRUCTIONS

#### **ASSEMBLY TIPS:**

- 1. Remove hardware from box and sort by size.
- 2. Please check to see that all hardware and parts are present prior to start of assembly.
- 3. Please follow attached instruction in the same sequence as numbered to assure fast and easy assembly.

WARNING !

1. Don't attempt to repair or modify parts that are broken or defective. Please contact the store immediately.

2. This product is for home use only and not intended for commercial establishment.