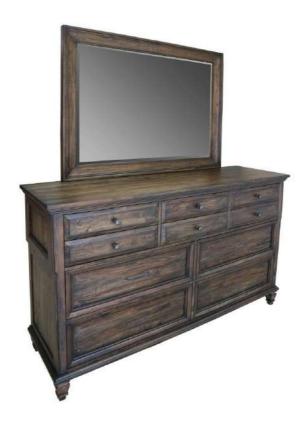

## **PARTS IDENTIFICATION**

A MIRROR

DRESSER
\*FROM BOX ITEM # 223033

C MIRROR SUPPORT
(PACKED WITH MIRROR)

1 PC

2 PCS