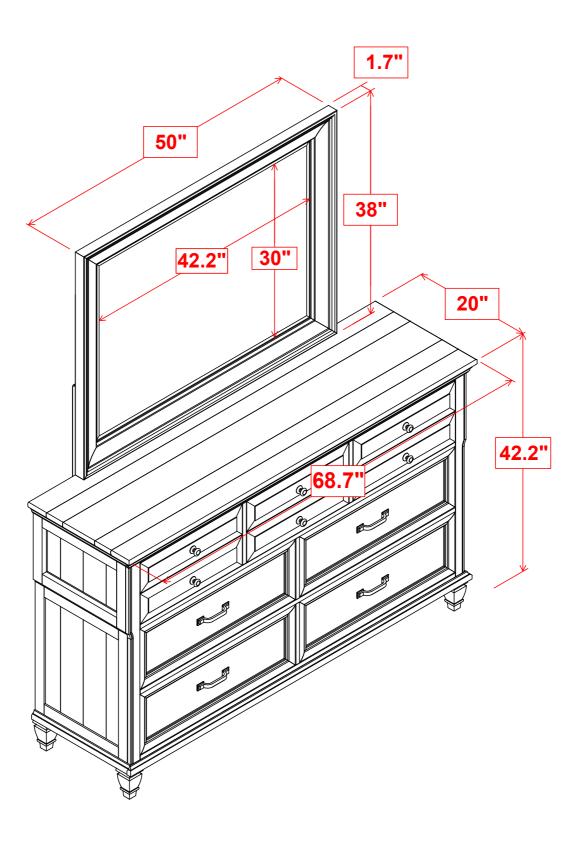

## **PARTS IDENTIFICATION**

A MIRROR

DRESSER
\*FROM BOX ITEM # 223033

C MIRROR SUPPORT
(PACKED WITH MIRROR)

1 PC

2 PCS