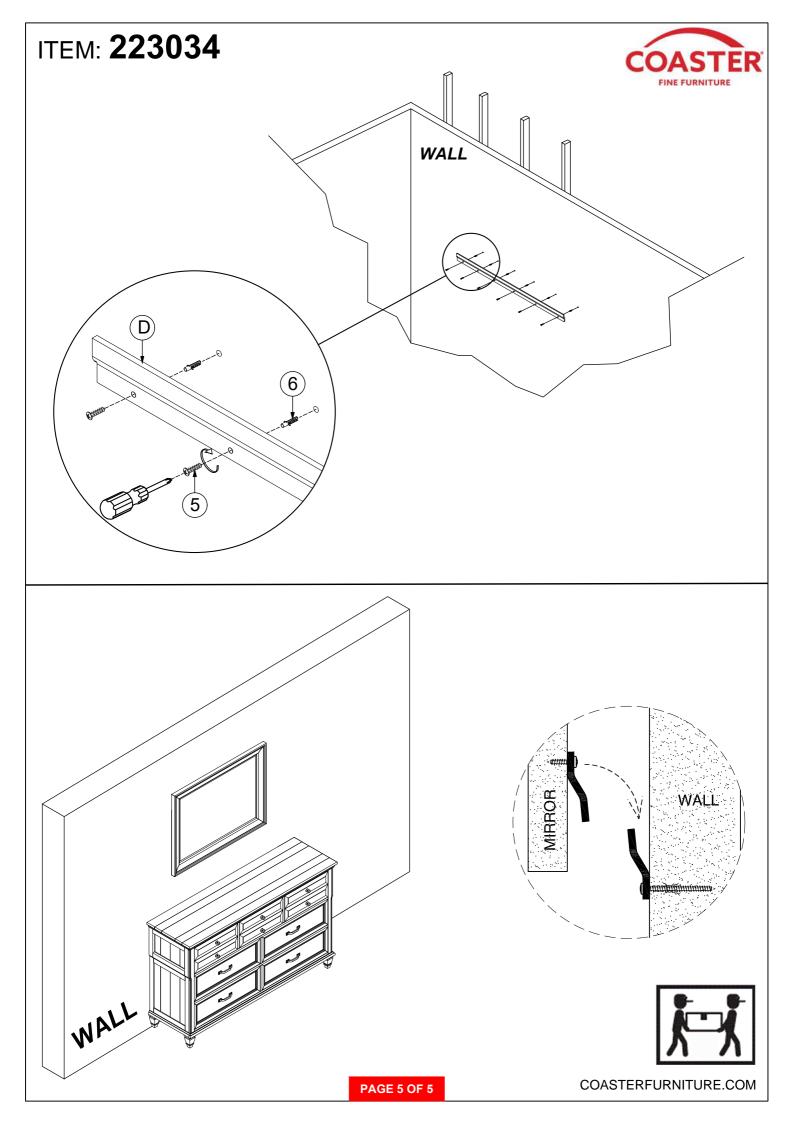

### **PARTS IDENTIFICATION**

A MIRROR

1 PC

D LONG HANGING BAR (3mm X 32mm X 540mm - BLK)

2 PCS

#### HARDWARE IDENTIFICATION

5 PAN HEAD SCREW (8 x 2" - SR)

6 PCS

6 PLASTIC ANCHOR

6 PCS

**NOTE:** Dimension tolerance ±5%