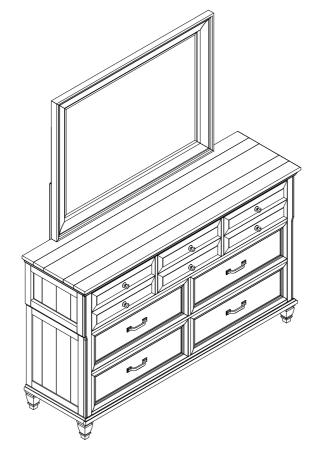

mbly.
- 3. Please follow attached instruction in the same sequence as numbered to assure fast and easy assembly.



#### **WARNING!**

- 1. Don't attempt to repair or modify parts that are broken or defective. Please contact the store immediately.
- 2. This product is for home use only and not intended for commercial establishment.



ASSEMBLY TIME

10 MINUTES

## **PARTS IDENTIFICATION**

A MIRROR

DRESSER
\*FROM BOX ITEM # 223033

C MIRROR SUPPORT
(PACKED WITH MIRROR)

1 PC

2 PCS

### HARDWARE IDENTIFICATION

| 1 | BOLT<br>(M6 x 40mm - BLK)  | 8 PCS |
|---|----------------------------|-------|
| 2 | LOCK WASHER<br>(M6 - BLK)  | 8 PCS |
| 3 | FLAT WASHER<br>(M6 - BLK)  | 8 PCS |
| 4 | ALLEN WRENCH<br>(M4 - BLK) | 1 PC  |

#### **ASSEMBLY INSTRUCTIONS**

## STEP 1





# STEP 2 COMPLETE





#### **ASSEMBLY INSTRUCTIONS**



#### **ASSEMBLY TIPS:**

- 1. Remove hardware from box and sort by size.
- 2. Please check to see that all hardware and parts are present prior to start of assembly.
- 3. Please follow attached instruction in the same sequence as numbered to assure fast and easy assembly.



#### **WARNING!**

- 1. Don't attempt to repair or modify parts that are broken or defective. Please contact the store immediately.
- 2. This product is for home use only and not intended for commercial establishment.



ASSEMBLY TIME

10 MINUTES

### **PARTS IDENTIFICATION**

A MIRROR



1 PC

D LONG HANGING BAR (3mm X 32mm X 540mm - BLK)



2 PCS

#### HARDWARE IDENTIFICATION

5 PAN HEAD SCREW (8 x 2" - SR)



6 PCS

6 PLASTIC ANCHOR



6 PCS







**NOTE:** Dimension tolerance