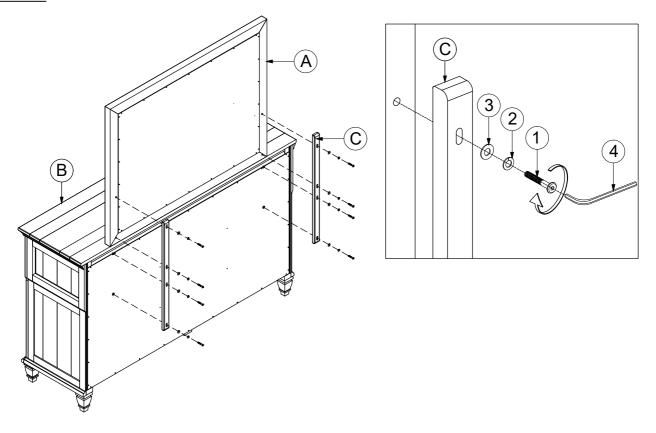

## **PARTS IDENTIFICATION**

A MIRROR

DRESSER
\*FROM BOX ITEM # 223033

C MIRROR SUPPORT
(PACKED WITH MIRROR)

1 PC

2 PCS

### HARDWARE IDENTIFICATION

| 1 | BOLT<br>(M6 x 40mm - BLK)  | 8 PCS |
|---|----------------------------|-------|
| 2 | LOCK WASHER<br>(M6 - BLK)  | 8 PCS |
| 3 | FLAT WASHER<br>(M6 - BLK)  | 8 PCS |
| 4 | ALLEN WRENCH<br>(M4 - BLK) | 1 PC  |

## STEP 1

# STEP 2 COMPLETE