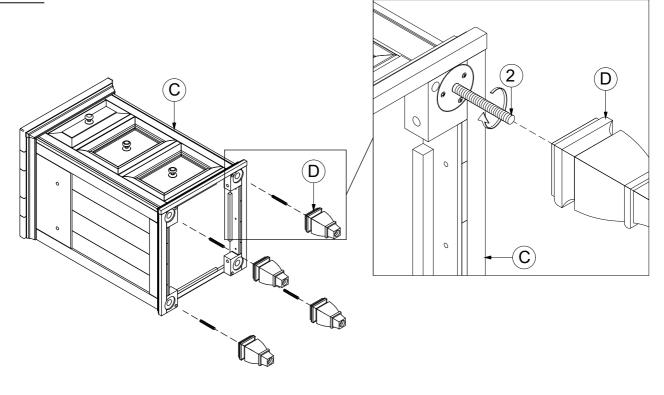

# RIGHT VANITY DESK (BOX 2) STEP 2

**ASSEMBLY INSTRUCTIONS** 

STEP 3

**COMPLETE** 