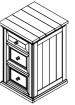

## **PARTS IDENTIFICATION**

**B1 (BOX 1)** 

A LEFT VANITY DESK

1 PC

B LEG

4 PCS

**B2 (BOX 2)** 

C RIGHT VANITY DESK

1 PC

D LEG

4 PCS

**B3 (BOX 3)** 

**E CENTER VANITY DESK** 

1 PC