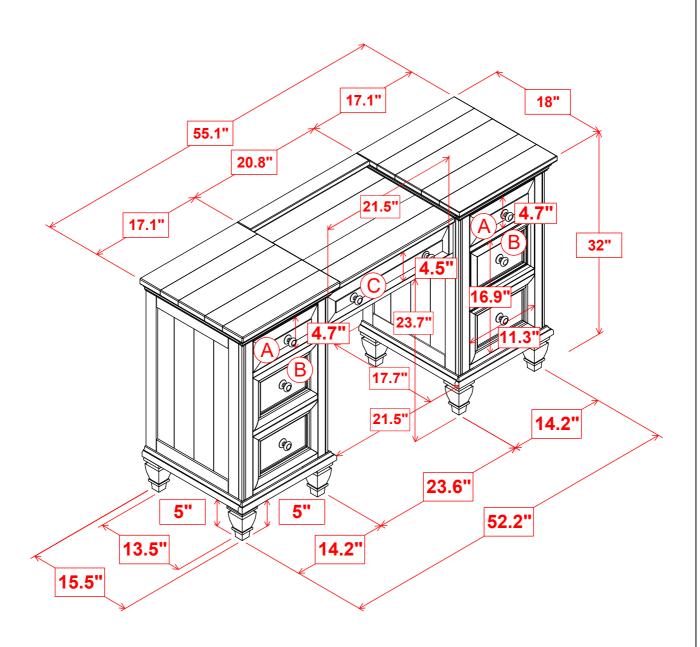

#### NOTE:

Philips head screw driver is required in the assembly process; however, manufacturer does not provide this item.

1.3

INNER SIZE OF DRAWER (A): 9.5"W x 13.1"D X 3.38"H INNER SIZE OF DRAWER (B): 9.5x 13.1"D X 1.8"H

INNER SIZE OF DRAWER (C): 19.6"W x 13.1"D X 3.38"H

ADJUSTABLE SHELF : 13.2"W x 15.6"D

**NOTE:** Dimension tolerance ±5%