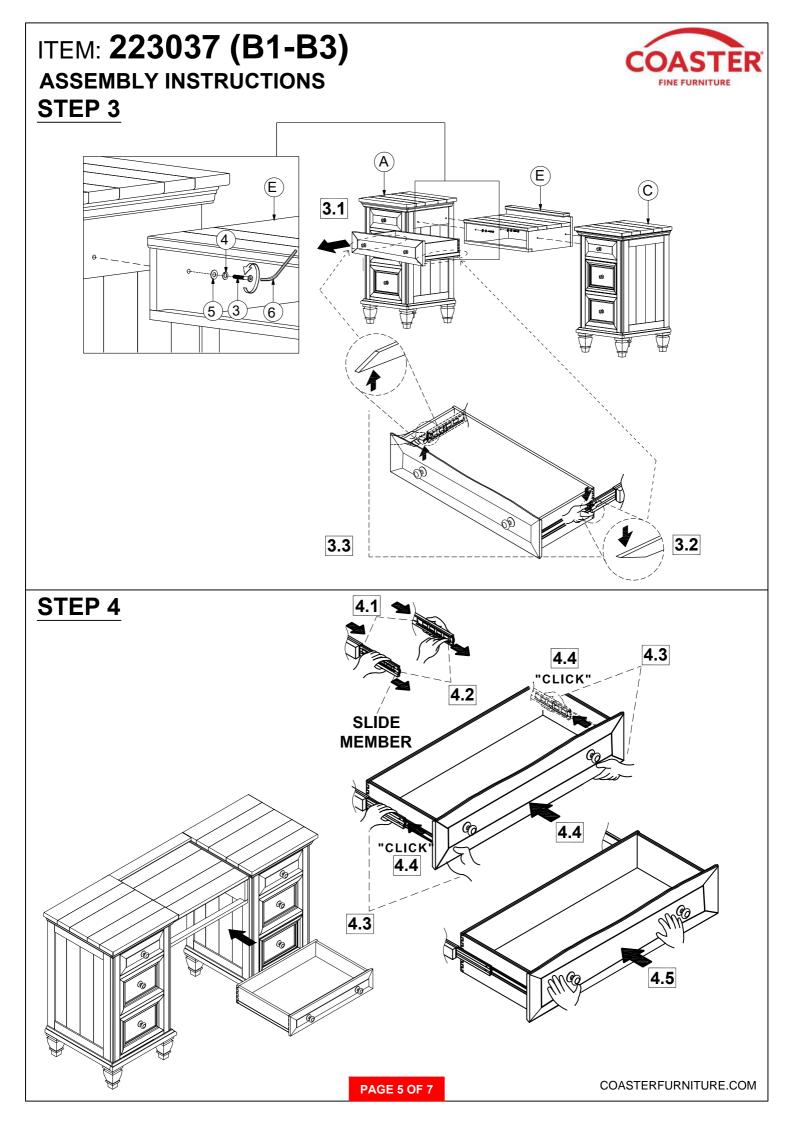

# RIGHT VANITY DESK (BOX 2) STEP 2

**ASSEMBLY INSTRUCTIONS** 

STEP 3

**COMPLETE** 