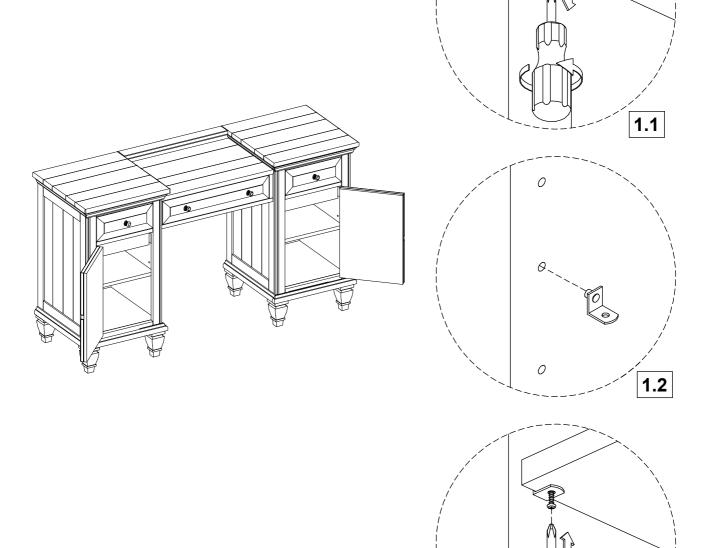

STEP 1

# RIGHT VANITY DESK (BOX 2) STEP 2

**ASSEMBLY INSTRUCTIONS** 

STEP 3

**COMPLETE** 

#### NOTE:

Philips head screw driver is required in the assembly process; however, manufacturer does not provide this item.

1.3

INNER SIZE OF DRAWER (A): 9.5"W x 13.1"D X 3.38"H INNER SIZE OF DRAWER (B): 9.5x 13.1"D X 1.8"H