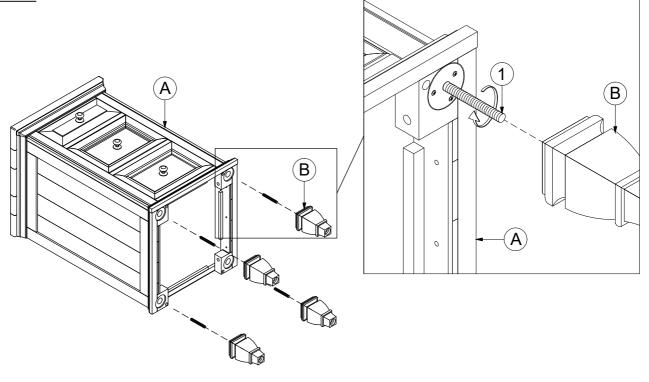

of assembly.
- 3. Please follow attached instruction in the same sequence as numbered to assure fast and easy assembly.



#### WARNING

- 1. Don't attempt to repair or modify parts that are broken or defective. Please contact the store immediately.
- 2. This product is for home use only and not intended for commercial establishment.

## HARDWARE IDENTIFICATION

## Z-B1 (BOX 1) - HARDWARE PACK IS LOCATED IN 223037 (B1)

1 THREADED BOLT (3/8" x 2 3/4" - SR) 4 PCS

## Z-B2 (BOX 2) - HARDWARE PACK IS LOCATED IN 223037 (B2)

2 THREADED BOLT (3/8" x 2 3/4" - SR) 4 PCS

## Z-B3 (BOX 3) - HARDWARE PACK IS LOCATED IN 223037 (B3)

3 BOLT (M6 x 50mm - BLK)

4 LOCK WASHER (M6 - BLK)

5 FLAT WASHER (M6 - BLK)

4 PCS

6 ALLEN WRENCH (M4 - BLK)

ASSEMBLY INSTRUCTIONS
LEFT VANITY DESK (BOX 1)

STEP 1





# RIGHT VANITY DESK (BOX 2) STEP 2





**ASSEMBLY INSTRUCTIONS** 

STEP 3

**COMPLETE** 









## **OPTIONAL ADJUSTABLE SHELF**



#### NOTE:

Philips head screw driver is required in the assembly process; however, manufacturer does not provide this item.

1.3



INNER SIZE OF DRAWER (A): 9.5"W x 13.1"D X 3.38"H INNER SIZE OF DRAWER (B): 9.5x 13.1"D X 1.8"H

INNER SIZE OF DRAWER (C): 19.6"W x 13.1"D X 3.38"H

ADJUSTABLE SHELF : 13.2"W x 15.6"D



**NOTE:** Dimension tolerance ±5%