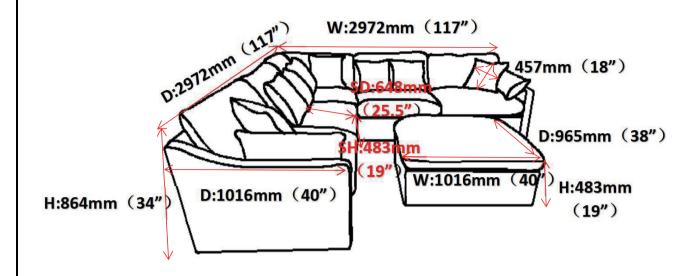

f assembly.
  Please follow attached instructions in the same sequence as numbered to assure fast & easy assembly.



- Don't attempt to repair or modify parts that are broken or defective. Please contact the store immediately.
  This product is for home use only and not intended for commercial establishments.



**ASSEMBLY TIME** 

**5 MINUTES** 

#### **PARTS IDENTIFICATION**

|   | PART NAME  | FIGURE | QUANTITY |
|---|------------|--------|----------|
| M | LAF CHAIR  |        | 1PC      |
| 0 | LEG        |        | 4PCS     |
| Р | PILLOW     |        | 1PC      |
| Q | ARM PILLOW |        | 1PC      |

### ITEM: **551454LAF**

ASSEMBLYINSTRUCTIONS

STEP 1





#### STEP 2



#### STEP 3



t

PAGE 3 OF 5

COASTERFURNITURE.COM

### **ITEM: 551454LAF**



STEP 2





#### STEP 1







Note: Dimension tolerance ±5%