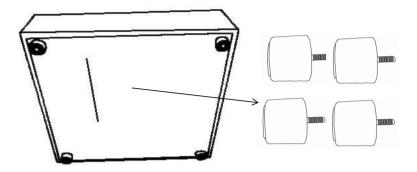

- 1. Remove hardware from box and sort by size.
- Please check to see that all hardware and parts are present prior to start of assembly.
  Please follow attached instructions in the same sequence as numbered to assure fast & easy assembly.



- Don't attempt to repair or modify parts that are broken or defective. Please contact the store immediately.
  This product is for home use only and not intended for commercial establishments.



**ASSEMBLY TIME** 

**5 MINUTES** 

#### **PARTS IDENTIFICATION**

|   | PART NAME  | FIGURE | QUANTITY |
|---|------------|--------|----------|
| M | LAF CHAIR  |        | 1PC      |
| 0 | LEG        |        | 4PCS     |
| Р | PILLOW     |        | 1PC      |
| Q | ARM PILLOW |        | 1PC      |

### ITEM: **551454LAF**

ASSEMBLYINSTRUCTIONS

STEP 1





#### STEP 2



#### STEP 3



t

PAGE 3 OF 5

COASTERFURNITURE.COM

### **ITEM: 551454LAF**



STEP 2





#### STEP 1







Note: Dimension tolerance ±5%