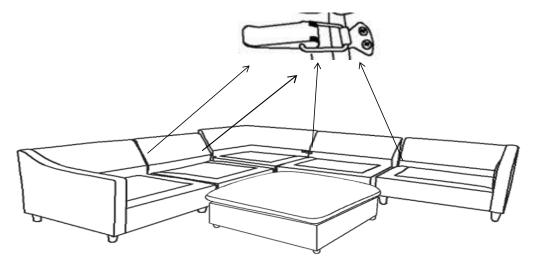

nt prior to start of assembly.
  Please follow attached instructions in the same sequence as numbered to assure fast & easy assembly.



- Don't attempt to repair or modify parts that are broken or defective. Please contact the store immediately.
  This product is for home use only and not intended for commercial establishments.



**ASSEMBLY TIME** 

**5 MINUTES** 

#### **PARTS IDENTIFICATION**

|   | PART NAME  | FIGURE | QUANTITY |
|---|------------|--------|----------|
| M | LAF CHAIR  |        | 1PC      |
| 0 | LEG        |        | 4PCS     |
| Р | PILLOW     |        | 1PC      |
| Q | ARM PILLOW |        | 1PC      |

### ITEM: **551454LAF**

ASSEMBLYINSTRUCTIONS

STEP 1





#### STEP 2



#### STEP 3



t

PAGE 3 OF 5

COASTERFURNITURE.COM

### **ITEM: 551454LAF**



STEP 2





#### STEP 1







Note: Dimension tolerance ±5%