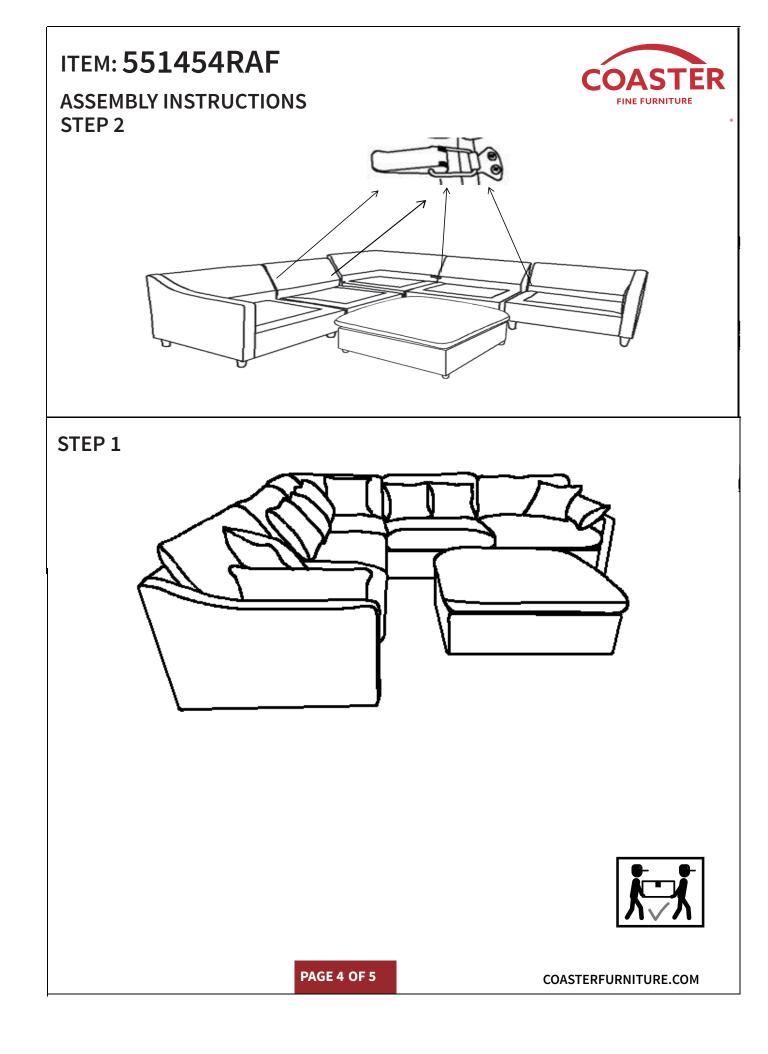

e.
- Please check to see that all hardware and parts are present prior to start of assembly.
   Please follow attached instructions in the same sequence as numbered to assure fast & easy assembly.



#### WARNING!

Don't attempt to repair or modify parts that are broken or defective. Please contact the store immediately.
 This product is for home use only and not intended for commercial establishments.



## **PARTS IDENTIFICATION**

|   | PART NAME                 | FIGURE | QUANTITY |
|---|---------------------------|--------|----------|
| Ι | RAF ARMLESS<br>CHAIR BASE |        | 1PC      |
| J | LEG                       |        | 4PCS     |
| K | PILLOW                    |        | 1PC      |
| L | ARM PILLOW                |        | 1PC      |

PAGE 2 OF 5

COASTERFURNITURE.COM