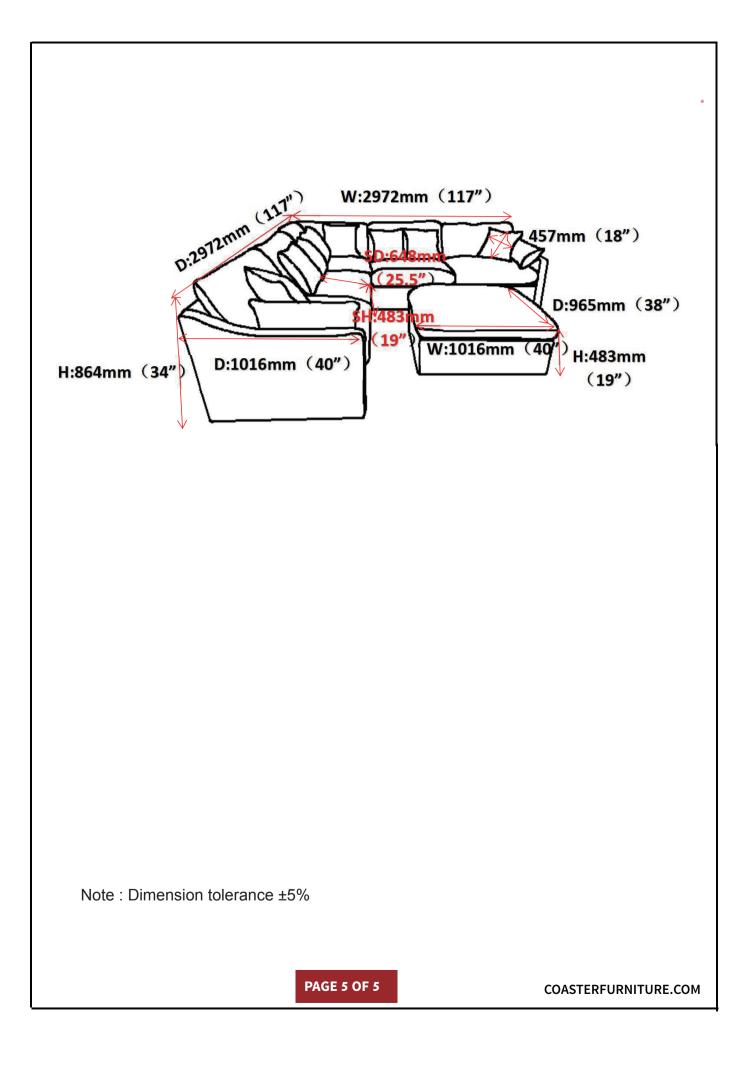

- Please check to see that all hardware and parts are present prior to start of assembly.
   Please follow attached instructions in the same sequence as numbered to assure fast & easy assembly.



#### WARNING!

Don't attempt to repair or modify parts that are broken or defective. Please contact the store immediately.
 This product is for home use only and not intended for commercial establishments.



## **PARTS IDENTIFICATION**

|   | PART NAME                 | FIGURE | QUANTITY |
|---|---------------------------|--------|----------|
| Ι | RAF ARMLESS<br>CHAIR BASE |        | 1PC      |
| J | LEG                       |        | 4PCS     |
| K | PILLOW                    |        | 1PC      |
| L | ARM PILLOW                |        | 1PC      |

PAGE 2 OF 5

COASTERFURNITURE.COM