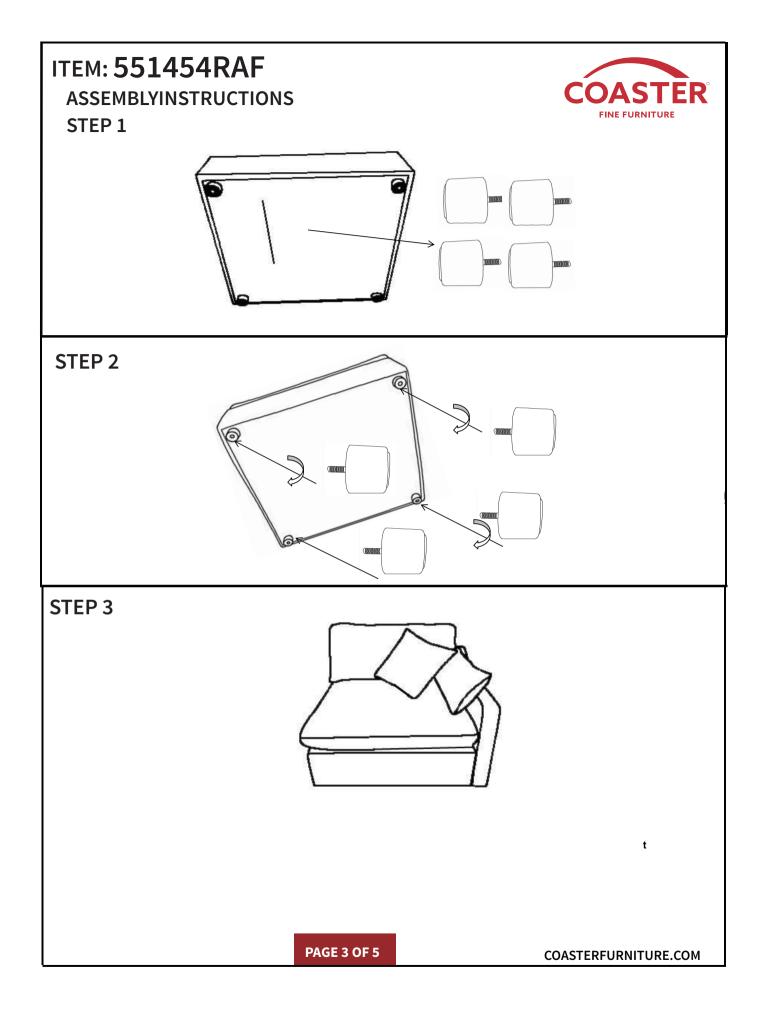

# **ITEM: 551454RAF**

### **ASSEMBLY INSTRUCTIONS**

#### **ASSEMBLY TIPS:**

- 1. Remove hardware from box and sort by size.
- Please check to see that all hardware and parts are present prior to start of assembly.
   Please follow attached instructions in the same sequence as numbered to assure fast & easy assembly.