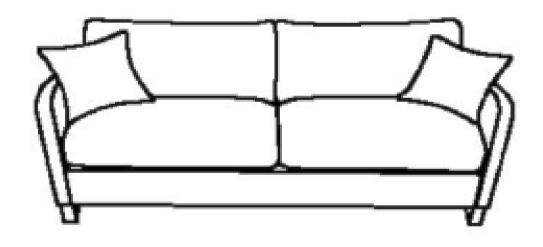

#### **PARTS IDENTIFICATION**

### **HARDWARE IDENTIFICATION**

|   | PART NAME    | FIGURE | QUANTITY |
|---|--------------|--------|----------|
| A | SOFA BASE    |        | 1PC      |
| В | LEG          |        | 2PCS     |
| С | PILLOW       |        | 2PCS     |
| D | BACK CUSHION |        | 2PCS     |
| Е | SEAT CUSHION |        | 2PCS     |