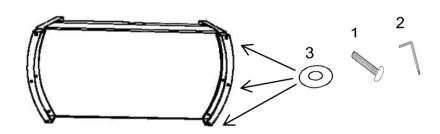

| 1 | BOLT                    |   | 6PCS |
|---|-------------------------|---|------|
| 2 | WRENCH<br>(M6-6mmX30mm) |   | 1PC  |
| 3 | FLAT WASHER<br>(M6)     | 0 | 6PCS |