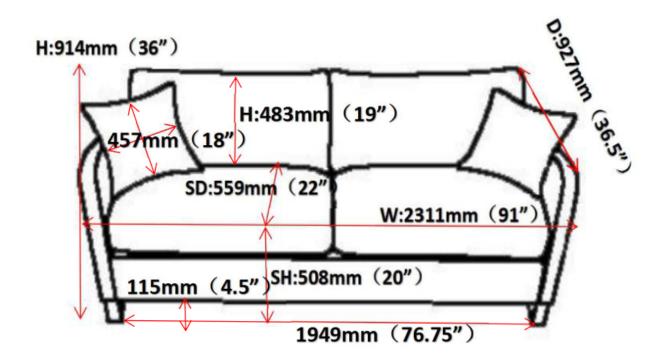

### STEP 3

**PAGE 3 OF 4** 

COASTERFURNITURE.COM

Note: Dimension tolerance ±5%