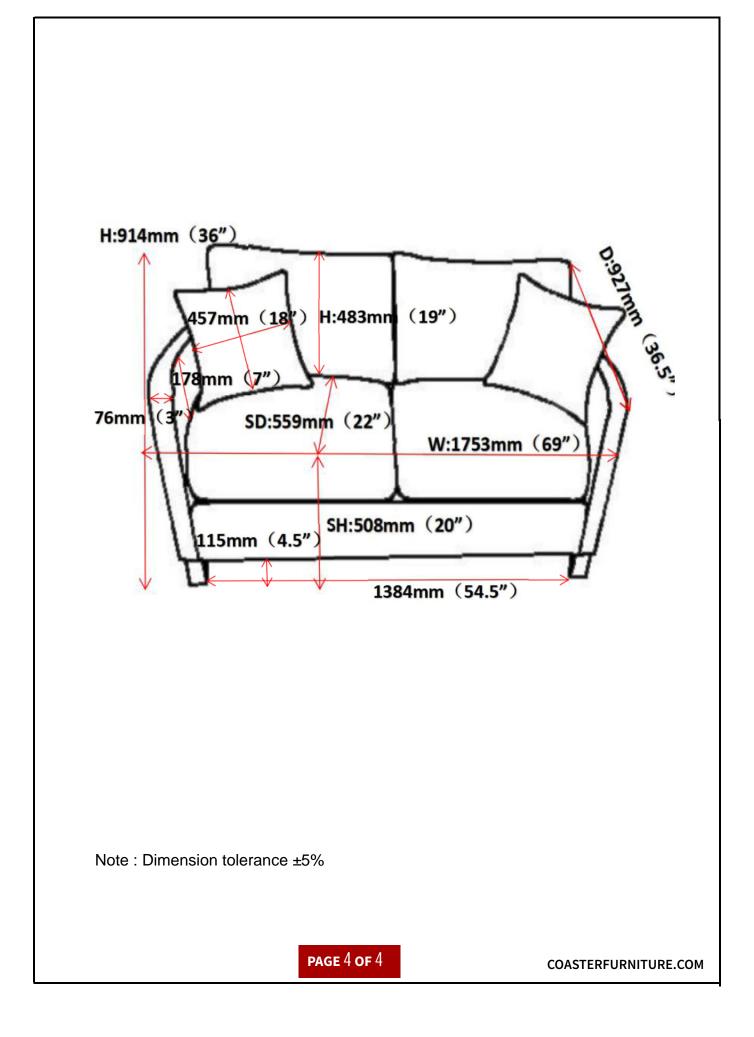

ast & easy assembly.



### WARNING!

Don't attempt to repair or modify parts that are broken or defective. Please contact the store immediately.
 This product is for home use only and not intended for commercial establishments.

**8 MINUTES** 



### **PARTS IDENTIFICATION**

|   | PART NAME     | FIGURE | QUANTITY |
|---|---------------|--------|----------|
| A | LOVESEAT BASE |        | 1PC      |
| В | LEG           |        | 2PCS     |
| С | PILLOW        |        | 2PCS     |
| D | BACK CUSHION  |        | 2PCS     |
| Е | SEAT CUSHION  |        | 2PCS     |

| 1 | BOLT                    |         | 6PCS |
|---|-------------------------|---------|------|
| 2 | WRENCH<br>(M6-6mmX30mm) |         | 1PC  |
| 3 | FLAT WASHER<br>(M6)     | $\odot$ | 6PCS |

## HARDWARE IDENTIFICATION