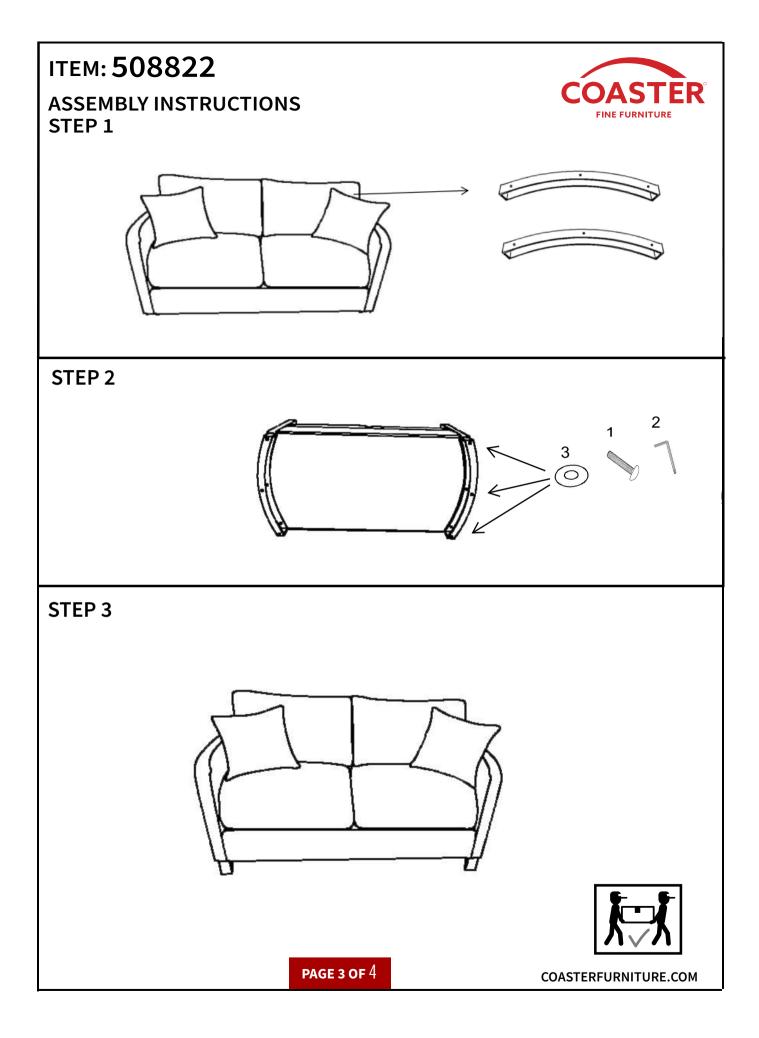

# ITEM: 508822 **ASSEMBLY INSTRUCTIONS**

| 1 | BOLT                    |         | 6PCS |
|---|-------------------------|---------|------|
| 2 | WRENCH<br>(M6-6mmX30mm) |         | 1PC  |
| 3 | FLAT WASHER<br>(M6)     | $\odot$ | 6PCS |