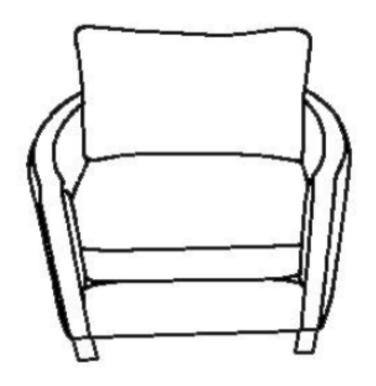

#### PARTS IDENTIFICATION

### HARDWARE IDENTIFICATION

|   |   | PART NAME    | FIGURE | QUANTITY |
|---|---|--------------|--------|----------|
|   | A | CHAIR BASE   |        | 1PC      |
|   | В | LEG          |        | 2PCS     |
| _ | С | BACK CUSHION |        | 1PC      |
| _ | E | SEAT CUSHION |        | 1PC      |