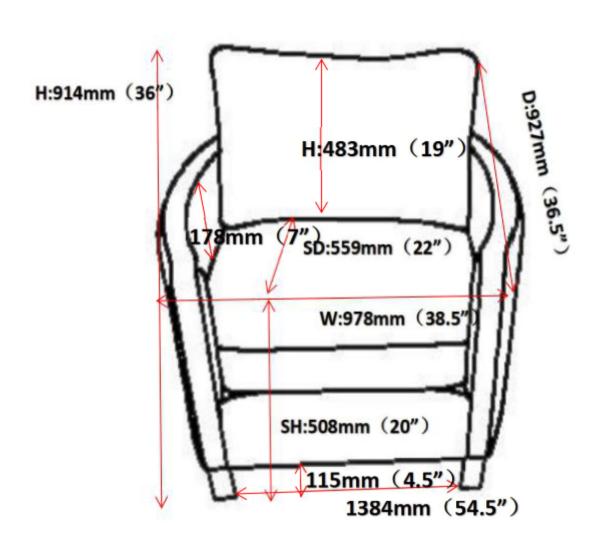

or modify parts that are broken or defective. Please contact the store immediately.
   This product is for home use only and not intended for commercial establishments.



**ASSEMBLY TIME** 

**8 MINUTES** 

#### PARTS IDENTIFICATION

### HARDWARE IDENTIFICATION

|   |   | PART NAME    | FIGURE | QUANTITY |
|---|---|--------------|--------|----------|
|   | A | CHAIR BASE   |        | 1PC      |
|   | В | LEG          |        | 2PCS     |
| _ | С | BACK CUSHION |        | 1PC      |
| _ | E | SEAT CUSHION |        | 1PC      |

| 1 | BOLT                 |   | 6PCS |
|---|----------------------|---|------|
| 2 | WRENCH (M6-6mmX30mm) |   | 1PC  |
| 3 | FLAT WASHER (M6)     | 0 | 6PCS |



# **ASSEMBLY INSTRUCTIONS**









## STEP 2



## STEP 3



**PAGE 3 OF** 4

COASTERFURNITURE.COM



Note: Dimension tolerance ±5%