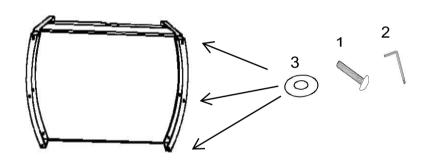

| 1 | BOLT                 |   | 6PCS |
|---|----------------------|---|------|
| 2 | WRENCH (M6-6mmX30mm) |   | 1PC  |
| 3 | FLAT WASHER (M6)     | 0 | 6PCS |

## STEP 3

**PAGE 3 OF** 4

COASTERFURNITURE.COM

Note: Dimension tolerance ±5%