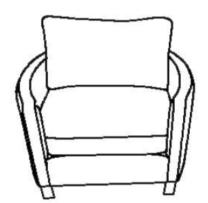

#### PARTS IDENTIFICATION

### HARDWARE IDENTIFICATION

|   |   | PART NAME    | FIGURE | QUANTITY |
|---|---|--------------|--------|----------|
|   | A | CHAIR BASE   |        | 1PC      |
|   | В | LEG          |        | 2PCS     |
| _ | С | BACK CUSHION |        | 1PC      |
| _ | E | SEAT CUSHION |        | 1PC      |