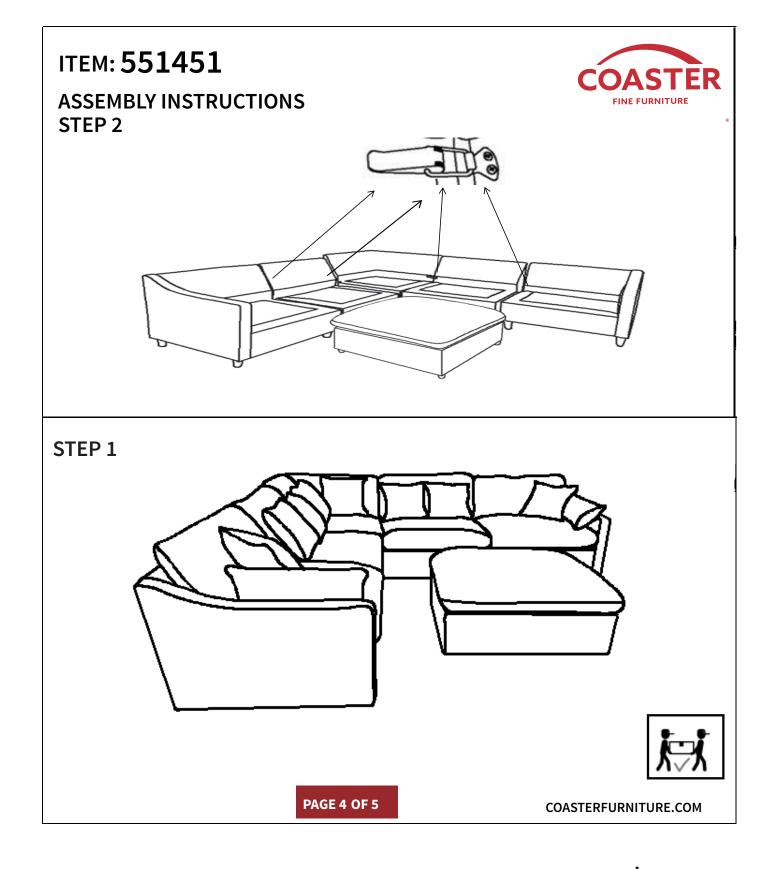

CTIONS**



#### **ASSEMBLY TIPS:**

1. Remove hardware from box and sort by size.

Please check to see that all hardware and parts are present prior to start of assembly.
 Please follow attached instructions in the same sequence as numbered to assure fast & easy assembly.



### WARNING! Don't attempt to repair or modify parts that are broken or defective. Please contact the store immediately. This product is for home use only and not intended for commercial establishments.



## **PARTS IDENTIFICATION**

|   | PART NAME             | FIGURE | QUANTITY |
|---|-----------------------|--------|----------|
| A | ARMLESS<br>CHAIR BASE |        | 1PC      |
| В | LEG                   |        | 4PCS     |
| С | PILLOW                |        | 2PCS     |

PAGE 2 OF 5

COASTERFURNITURE.COM