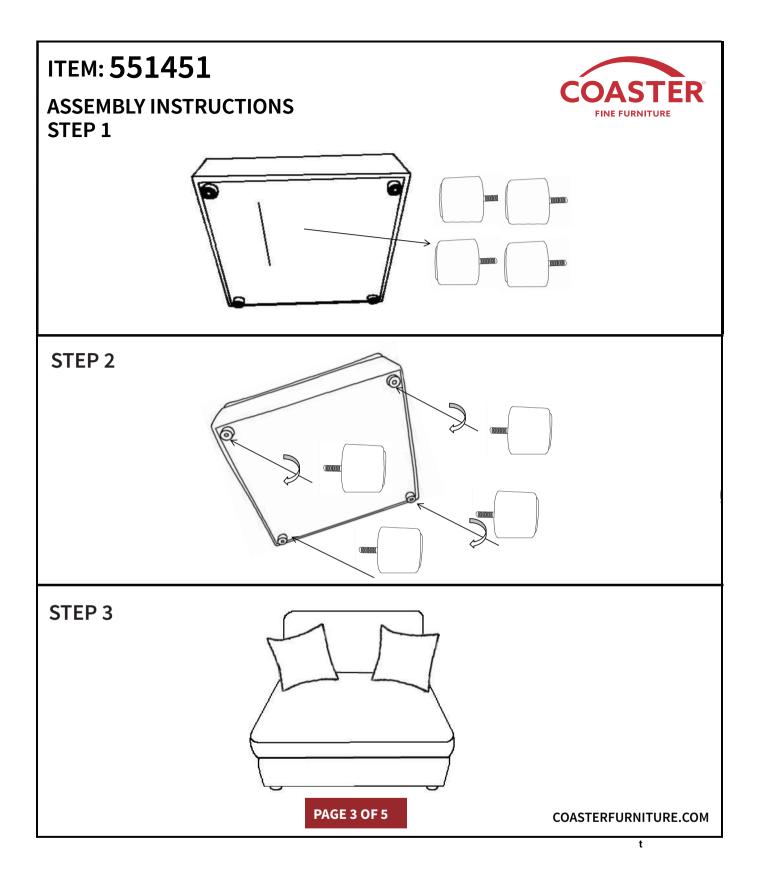

## ITEM: 551451 **ASSEMBLY INSTRUCTIONS**

#### **ASSEMBLY TIPS:**

1. Remove hardware from box and sort by size.

Please check to see that all hardware and parts are present prior to start of assembly.
 Please follow attached instructions in the same sequence as numbered to assure fast & easy assembly.