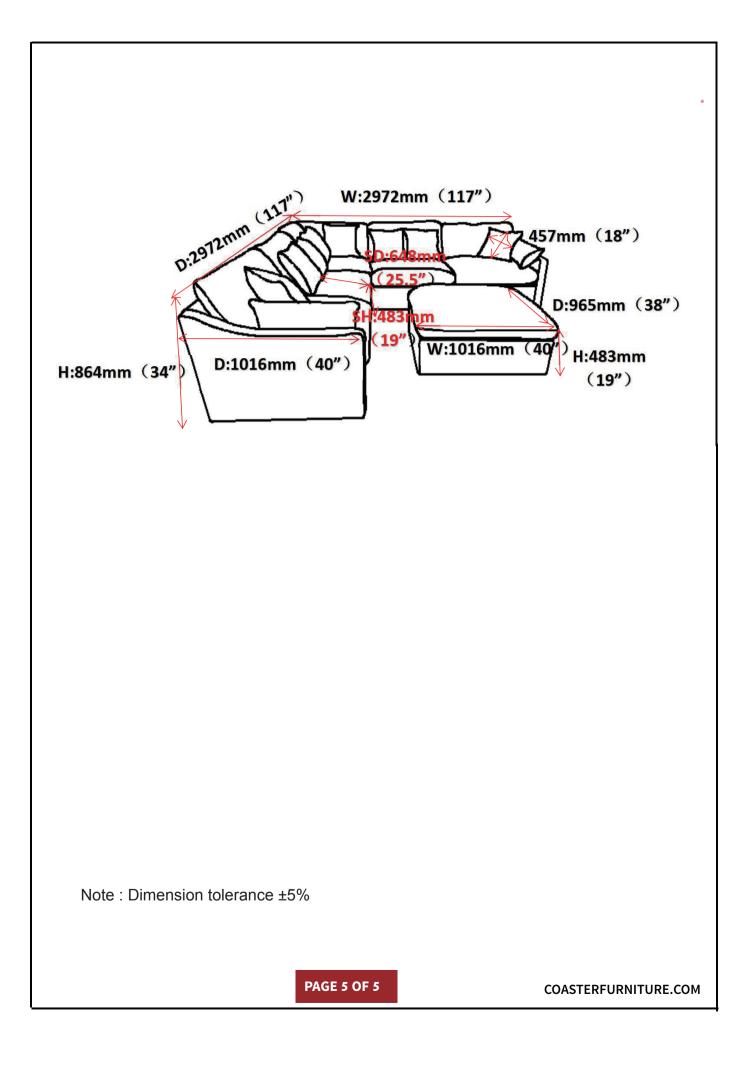

IONS**



#### **ASSEMBLY TIPS:**

1. Remove hardware from box and sort by size.

Please check to see that all hardware and parts are present prior to start of assembly.
 Please follow attached instructions in the same sequence as numbered to assure fast & easy assembly.



### WARNING! Don't attempt to repair or modify parts that are broken or defective. Please contact the store immediately. This product is for home use only and not intended for commercial establishments.



## **PARTS IDENTIFICATION**

|   | PART NAME             | FIGURE | QUANTITY |
|---|-----------------------|--------|----------|
| A | ARMLESS<br>CHAIR BASE |        | 1PC      |
| В | LEG                   |        | 4PCS     |
| С | PILLOW                |        | 2PCS     |

PAGE 2 OF 5

COASTERFURNITURE.COM