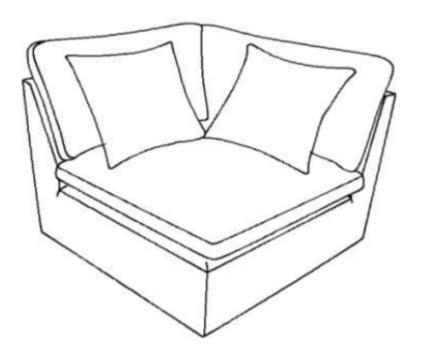

## **PARTS IDENTIFICATION**

|   | PART NAME             | FIGURE | QUANTITY |
|---|-----------------------|--------|----------|
| D | ARMLESS<br>CHAIR BASE |        | 1PC      |
| Е | LEG                   |        | 4PCS     |
| F | PILLOW                |        | 2PCS     |