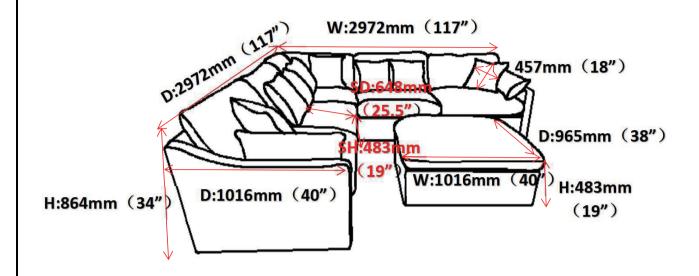

ee that all hardware and parts are present prior to start of assembly.
  Please follow attached instructions in the same sequence as numbered to assure fast & easy assembly.



- Don't attempt to repair or modify parts that are broken or defective. Please contact the store immediately.
  This product is for home use only and not intended for commercial establishments.



**ASSEMBLY TIME** 

**5 MINUTES** 

## **PARTS IDENTIFICATION**

|   | PART NAME             | FIGURE | QUANTITY |
|---|-----------------------|--------|----------|
| D | ARMLESS<br>CHAIR BASE |        | 1PC      |
| Е | LEG                   |        | 4PCS     |
| F | PILLOW                |        | 2PCS     |



# ITEM: **551452**

# ASSEMBLY INSTRUCTIONS



STEP 2



### STEP 1





PAGE 4 OF 5

COASTERFURNITURE.COM



Note: Dimension tolerance ±5%