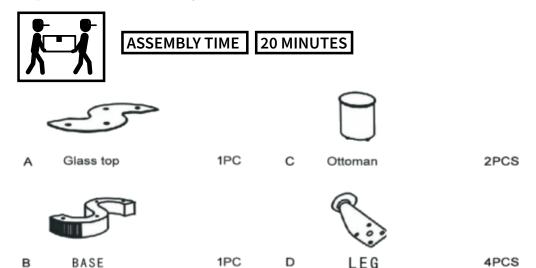

#### **ASSEMBLY TIPS:**

- 1. Remove hardware from box and sort by size.
- 2. Please check to see that all hardware and parts are present prior to start of assembly.
- 3. Please follow attached instructions in the same sequence as numbered to assure fast & easy assembly.

| Z HARDWARE IDENTIFICATION |              |                |       |
|---------------------------|--------------|----------------|-------|
|                           | DESCRIPTION  |                | QTE   |
| 1                         | WASHER       | • 38           | 4 PCS |
| 2                         | SCREWS       | <b>†</b> M5x10 | 16PCS |
| 3                         | THREADED ROD | M8x190         | 4 PCS |
| 4                         | NUT          | <b>⋒</b> м8    | 8 PCS |
| 5                         | BOLT         | ▲ M8x25        | 4 PCS |
| 6                         | METAL TUBE   | Ф 38x160       | 4 PCS |
| 7                         | FLAT WASHER  | 8x18x1.5       | 8 PCS |
| 8                         | ALLEN WRENCH | #5             | 1 PC  |
| 9                         | WRENCH       | #8             | 1 PC  |