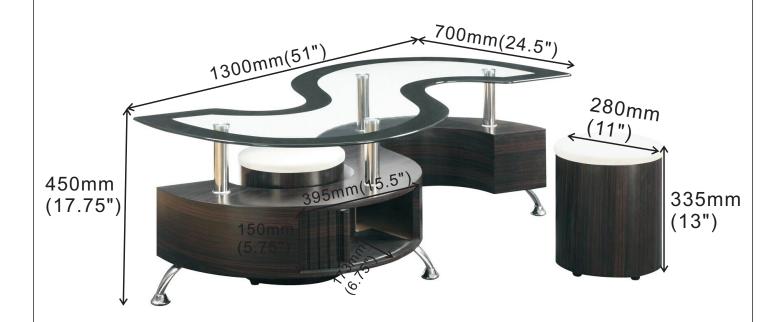

| QTE   |
| 1                         | WASHER       | • 38           | 4 PCS |
| 2                         | SCREWS       | <b>†</b> M5x10 | 16PCS |
| 3                         | THREADED ROD | M8x190         | 4 PCS |
| 4                         | NUT          | <b>⋒</b> м8    | 8 PCS |
| 5                         | BOLT         | ▲ M8x25        | 4 PCS |
| 6                         | METAL TUBE   | Ф 38x160       | 4 PCS |
| 7                         | FLAT WASHER  | 8x18x1.5       | 8 PCS |
| 8                         | ALLEN WRENCH | #5             | 1 PC  |
| 9                         | WRENCH       | #8             | 1 PC  |

## **ITEM: 720218**

## **ASSEMBLY INSTRUCTIONS**







STEP 3





STEP 5





COASTERFURNITURE.COM

## **ITEM: 720218**

## **ASSEMBLY INSTRUCTIONS**