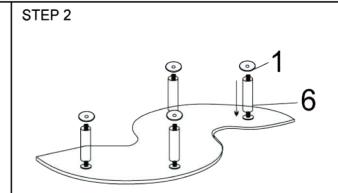

--|--------------|----------------|-------|
|                           | DESCRIPTION  |                | QTE   |
| 1                         | WASHER       | • 38           | 4 PCS |
| 2                         | SCREWS       | <b>†</b> M5x10 | 16PCS |
| 3                         | THREADED ROD | M8x190         | 4 PCS |
| 4                         | NUT          | <b>⋒</b> м8    | 8 PCS |
| 5                         | BOLT         | ▲ M8x25        | 4 PCS |
| 6                         | METAL TUBE   | Ф 38x160       | 4 PCS |
| 7                         | FLAT WASHER  | 8x18x1.5       | 8 PCS |
| 8                         | ALLEN WRENCH | #5             | 1 PC  |
| 9                         | WRENCH       | #8             | 1 PC  |

## **ITEM: 720218**

## **ASSEMBLY INSTRUCTIONS**







STEP 3





STEP 5





COASTERFURNITURE.COM

## **ITEM: 720218**

## **ASSEMBLY INSTRUCTIONS**