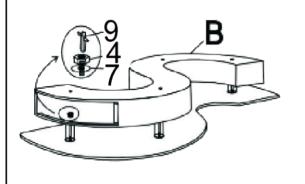

| Z HARDWARE IDENTIFICATION |              |                |       |
|---------------------------|--------------|----------------|-------|
|                           | DESCRIPTION  |                | QTE   |
| 1                         | WASHER       | • 38           | 4 PCS |
| 2                         | SCREWS       | <b>†</b> M5x10 | 16PCS |
| 3                         | THREADED ROD | M8x190         | 4 PCS |
| 4                         | NUT          | <b>⋒</b> м8    | 8 PCS |
| 5                         | BOLT         | ▲ M8x25        | 4 PCS |
| 6                         | METAL TUBE   | Ф 38x160       | 4 PCS |
| 7                         | FLAT WASHER  | 8x18x1.5       | 8 PCS |
| 8                         | ALLEN WRENCH | #5             | 1 PC  |
| 9                         | WRENCH       | #8             | 1 PC  |