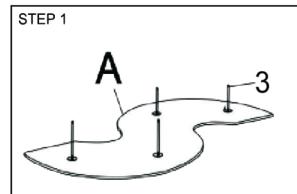

----|--------------|----------------|-------|
|                           | DESCRIPTION  |                | QTE   |
| 1                         | WASHER       | • 38           | 4 PCS |
| 2                         | SCREWS       | <b>†</b> M5x10 | 16PCS |
| 3                         | THREADED ROD | M8x190         | 4 PCS |
| 4                         | NUT          | <b>⋒</b> м8    | 8 PCS |
| 5                         | BOLT         | ▲ M8x25        | 4 PCS |
| 6                         | METAL TUBE   | Ф 38x160       | 4 PCS |
| 7                         | FLAT WASHER  | 8x18x1.5       | 8 PCS |
| 8                         | ALLEN WRENCH | #5             | 1 PC  |
| 9                         | WRENCH       | #8             | 1 PC  |

## **ITEM: 720218**

## **ASSEMBLY INSTRUCTIONS**







STEP 3





STEP 5





COASTERFURNITURE.COM

## **ITEM: 720218**

## **ASSEMBLY INSTRUCTIONS**