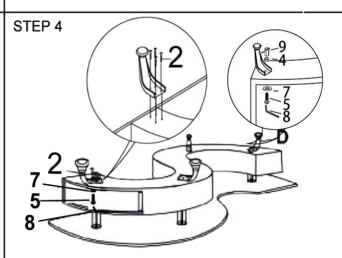

-----|----------------|-------|
|                           | DESCRIPTION  |                | QTE   |
| 1                         | WASHER       | • 38           | 4 PCS |
| 2                         | SCREWS       | <b>†</b> M5x10 | 16PCS |
| 3                         | THREADED ROD | M8x190         | 4 PCS |
| 4                         | NUT          | <b>⋒</b> м8    | 8 PCS |
| 5                         | BOLT         | ▲ M8x25        | 4 PCS |
| 6                         | METAL TUBE   | Ф 38x160       | 4 PCS |
| 7                         | FLAT WASHER  | 8x18x1.5       | 8 PCS |
| 8                         | ALLEN WRENCH | #5             | 1 PC  |
| 9                         | WRENCH       | #8             | 1 PC  |

## **ITEM: 720218**

## **ASSEMBLY INSTRUCTIONS**







STEP 3





STEP 5





COASTERFURNITURE.COM

## **ITEM: 720218**

## **ASSEMBLY INSTRUCTIONS**