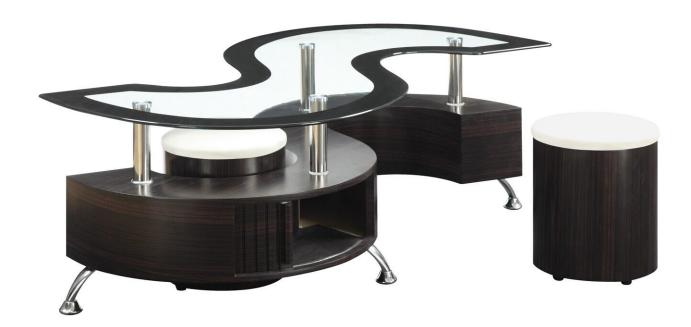

# ASSEMBLY INSTRUCTIONS COASTER FINE FURNITURE



## 720218 Coffee Table

## **ITEM: 720218**

### **ASSEMBLY INSTRUCTIONS**



#### **ASSEMBLY TIPS:**

- 1. Remove hardware from box and sort by size.
- 2. Please check to see that all hardware and parts are present prior to start of assembly.
- 3. Please follow attached instructions in the same sequence as numbered to assure fast & easy assembly.

## M

#### WARNING!

- 1. Don't attempt to repair or modify parts that are broken or defective. Please contact the store immediately.
- 2. This product is for home use only and not intended for commercial establishments.



| Z HARDWARE IDENTIFICATION |              |                |       |
|---------------------------|--------------|----------------|-------|
|                           | DESCRIPTION  |                | QTE   |
| 1