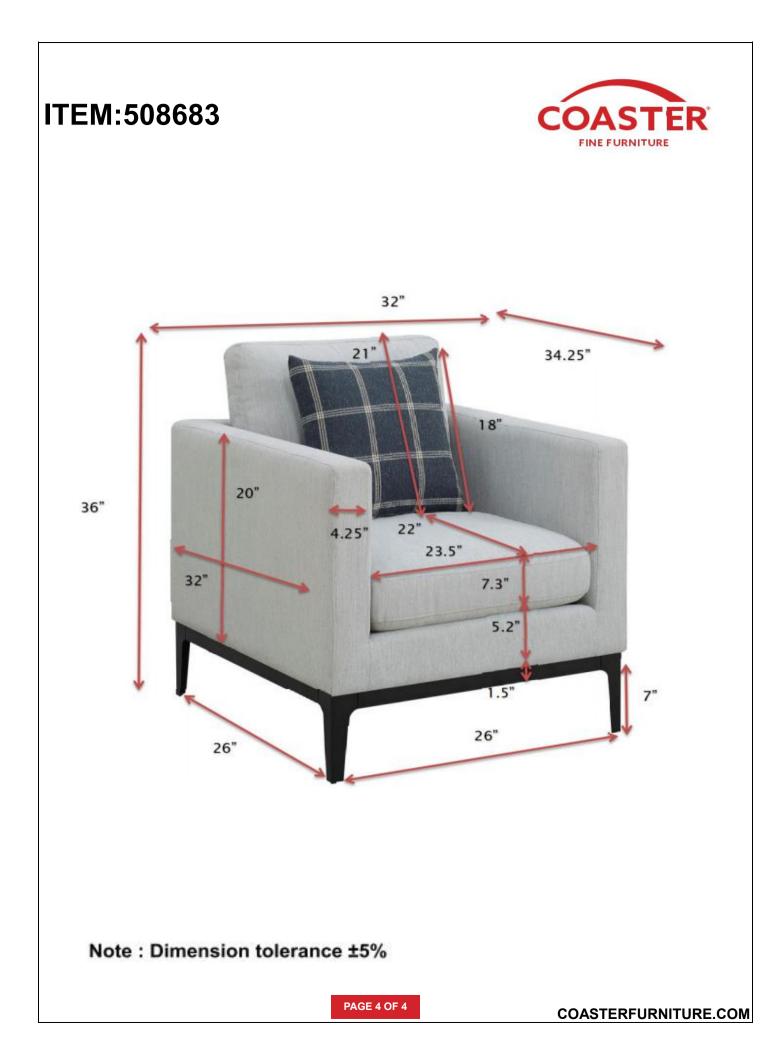

ON 1 : 05/18/2019 REVISION 2 : 05/08/2020

PAGE 1 OF 4

COASTERFURNITURE.COM

## ITEM :508683

## **ASSEMBLY INSTRUCTIONS**



ASSEMBLY TIPS:

1.Remove hardware from box and sort by size.

WARNING !

2.Please check to see that all hardware and parts are present prior to start of assembly.

3.Please follow attached instructions in the same sequence as numbered to assure fast & easy assembly.

### $\wedge$

1.Don't attempt to repair or modify parts that are broken or defective. Please contact the store immediately.

2. This product is for home ues only and not intended for commercial establishments.



ASSEMBLY TIME 20



#### PARTS IDENTIFICATION

#### HARDWARE IDENTIFICATION



PAGE 2 OF 4

# ITEM:508683



## **ASSEMBLY INSTRUCTIONS**





STEP3



STEP4



**к**-х

COASTERFURNITURE.COM