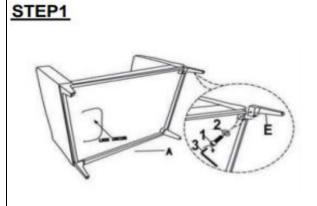

## **ASSEMBLY INSTRUCTIONS**

ASSEMBLY TIPS:

1.Remove hardware from box and sort by size.

WARNING !

2.Please check to see that all hardware and parts are present prior to start of assembly.

3.Please follow attached instructions in the same sequence as numbered to assure fast & easy assembly.

## **ASSEMBLY INSTRUCTIONS**

STEP3

STEP4

**к**-х

COASTERFURNITURE.COM