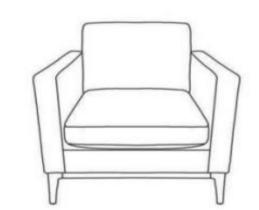

## **ASSEMBLY INSTRUCTIONS**

ASSEMBLY TIPS:

1.Remove hardware from box and sort by size.

WARNING !

2.Please check to see that all hardware and parts are present prior to start of assembly.

3.Please follow attached instructions in the same sequence as numbered to assure fast & easy assembly.

## **ASSEMBLY INSTRUCTIONS**

STEP3

STEP4

**к**-х

COASTERFURNITURE.COM