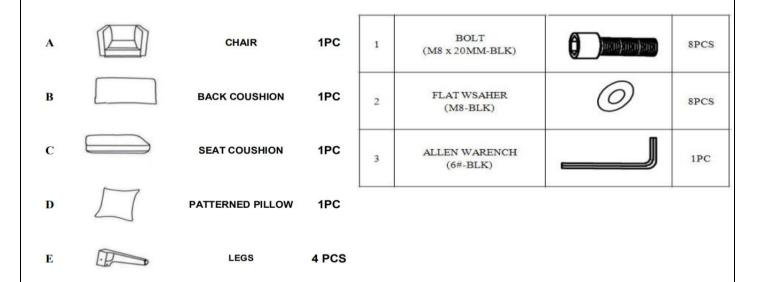

Fine Furniture for every stage of life

508683 CHAIR

REVISION 0 : 08/01/2018 REVISION 1 : 05/18/2019 REVISION 2 : 05/08/2020

PAGE 1 OF 4

COASTERFURNITURE.COM

## ITEM :508683

## **ASSEMBLY INSTRUCTIONS**



ASSEMBLY TIPS:

1.Remove hardware from box and sort by size.

WARNING !

2.Please check to see that all hardware and parts are present prior to start of assembly.

3.Please follow attached instructions in the same sequence as numbered to assure fast & easy assembly.

### $\wedge$

1.Don't attempt to repair or modify parts that are broken or defective. Please contact the store immediately.

2. This product is for home ues only and not intended for commercial establishments.



ASSEMBLY TIME 20



#### PARTS IDENTIFICATION

#### HARDWARE IDENTIFICATION



PAGE 2 OF 4

# ITEM:508683



## **ASSEMBLY INSTRUCTIONS**





STEP3



STEP4



**к**-х

COASTERFURNITURE.COM