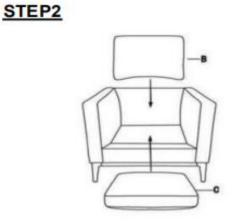

## **ASSEMBLY INSTRUCTIONS**

ASSEMBLY TIPS:

1.Remove hardware from box and sort by size.

WARNING !

2.Please check to see that all hardware and parts are present prior to start of assembly.

3.Please follow attached instructions in the same sequence as numbered to assure fast & easy assembly.

## **ASSEMBLY INSTRUCTIONS**

STEP3

STEP4

**к**-х

COASTERFURNITURE.COM