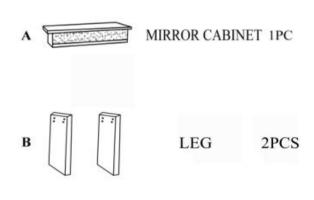

### ASSEMBLY INSTRUCTIONS

## COASTER FINE FURNITURE



Fine Furniture for every stage of life

**SOFA TABLE** 

722499

ITEM: 722499

#### **ASSEMBLY INSTRUCTIONS**



#### **ASSEMBLY TIPS:**

- 1.Remove hardware from box and sort by size.
- 2.Please check to see that all hardware and parts are present prior to start of assembly.
- 3.Please follow attached instruction in the same sequence as numbered to assure fast & easy assembly.



#### **WARNING!**

1.Don't attempt to repair or modify parts that are broken or defective. Please contact the store 2.This product is for home use only and not intended for commercial establishment.



ASSEMBLY TIME

10 MINUTES

# PARTS IDENTIFICATION

# **HARDWARE**



| 1 |   | BOLT<br>8x35MM       | 8PCS |
|---|---|----------------------|------|
| 2 | 0 | WASHER<br>Φ20x2MM    | 8PCS |
| 3 |   | ALLEN KEY<br>30x80MM | 1PC  |

ITEM : **722499** 

### **ASSEMBLY INSTRUCTIONS**

STEP 1





## STEP 2





COASTERFURNITURE.COM

PAGE 3 OF 4

ITEM : 722499







Note:Dimension tolerance  $\pm 5\%$ 

PAGE 4 OF 4

COASTERFURNITURE.COM