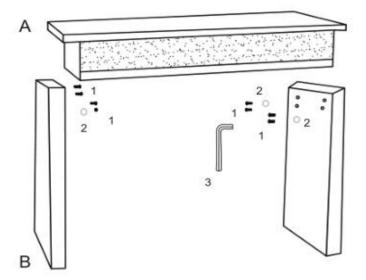

#### **ASSEMBLY INSTRUCTIONS**



#### **ASSEMBLY TIPS:**

- 1.Remove hardware from box and sort by size.
- 2.Please check to see that all hardware and parts are present prior to start of assembly.
- 3.Please follow attached instruction in the same sequence as numbered to assure fast & easy assembly.



#### **WARNING!**

1.Don't attempt to repair or modify parts that are broken or defective. Please contact the store 2.This product is for home use only and not intended for commercial establishment.



ASSEMBLY TIME

10 MINUTES

# PARTS IDENTIFICATION

# **HARDWARE**



| 1 |   | BOLT<br>8x35MM       | 8PCS |
|---|---|----------------------|------|
| 2 | 0 | WASHER<br>Φ20x2MM    | 8PCS |
| 3 |   | ALLEN KEY<br>30x80MM | 1PC  |

ITEM : **722499** 

### **ASSEMBLY INSTRUCTIONS**

STEP 1





## STEP 2





COASTERFURNITURE.COM

PAGE 3 OF 4

ITEM : 722499







Note:Dimension tolerance  $\pm 5\%$ 

PAGE 4 OF 4

COASTERFURNITURE.COM