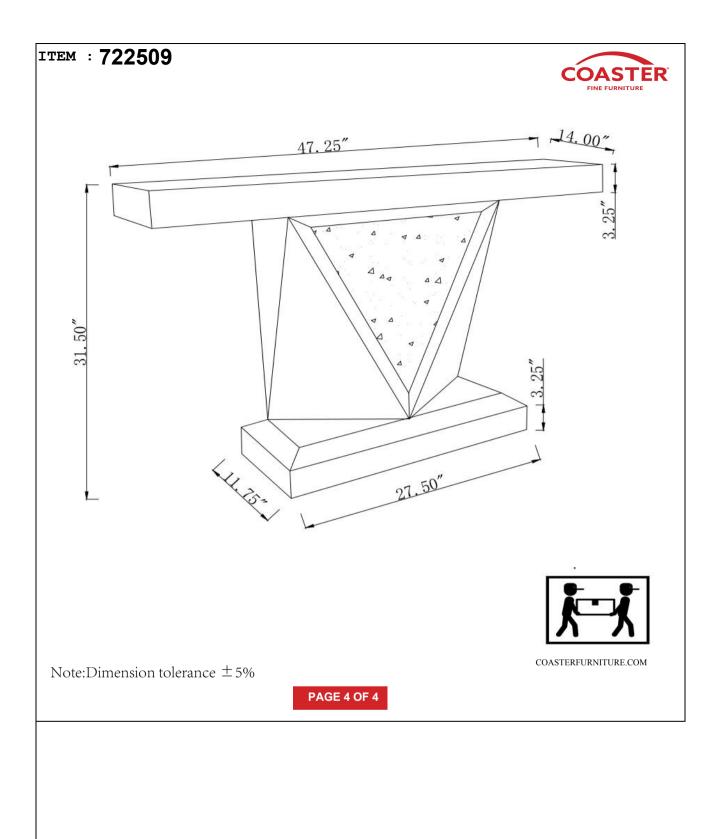

| WASHER<br>Φ20x2MM    | 4PCS |
| 3 |                                                                                                                                                                                                                                                                                                                                                                                                                                                                                                                                                                                                                                                                                                     | ALLEN KEY<br>30x80MM | 1PC  |

PAGE 2 OF 4

COASTERFURNITURE.COM