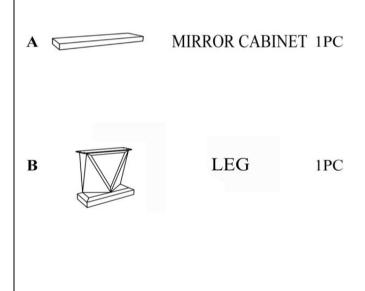

### ASSEMBLY INSTRUCTIONS COASTER FINE FURNITURE



Fine Furniture for every stage of life



REVISION 0: 11/07/2019 REVISION 1: 05/07/2020

PAGE 1 OF 4

COASTERFURNITURE.COM

722509

### ITEM : **722509**



#### **ASSEMBLY INSTRUCTIONS**

#### ASSEMBLY TIPS:

1.Remove hardware from box and sort by size.

2.Please check to see that all hardware and parts are present prior to start of assembly.

3.Please follow attached instruction in the same sequence as numbered to assure fast & easy assembly.



#### WARNING!

1.Don't attempt to repair or modify parts that are broken or defective. Please contact the store 2.This product is for home use only and not intended for commercial establishment.



ASSEMBLY TIME

10 MINUTES

# PARTS IDENTIFICATION



## HARDWARE

| 1 | Contract of the second s | BOLT<br>8x35MM       | 4PCS |
|---|-----------------------------------------------------------------------------------------------------------------------------------------------------------------------------------------------------------------------------------------------------------------------------------------------------------------------------------------------------------------------------------------------------------------------------------------------------------------------------------------------------------------------------------------------------------------------------------------------------------------------------------------------------------------------------------------------------|----------------------|------|
| 2 | $\