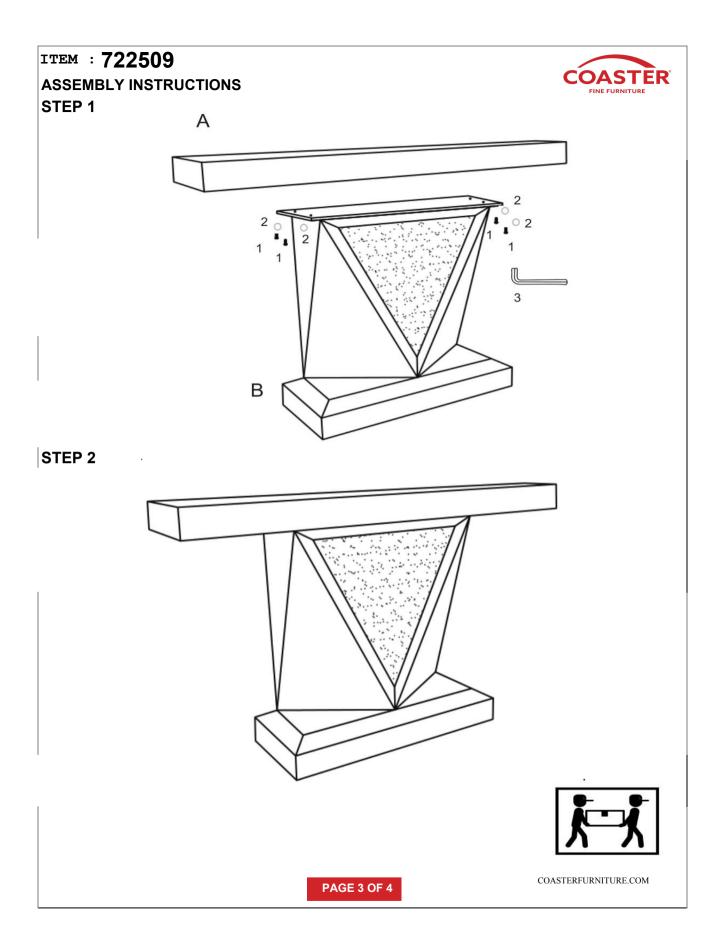

### ITEM : **722509**

#### **ASSEMBLY INSTRUCTIONS**

#### ASSEMBLY TIPS:

1.Remove hardware from box and sort by size.

2.Please check to see that all hardware and parts are present prior to start of assembly.

3.Please follow attached instruction in the same sequence as numbered to assure fast & easy assembly.

10 MINUTES