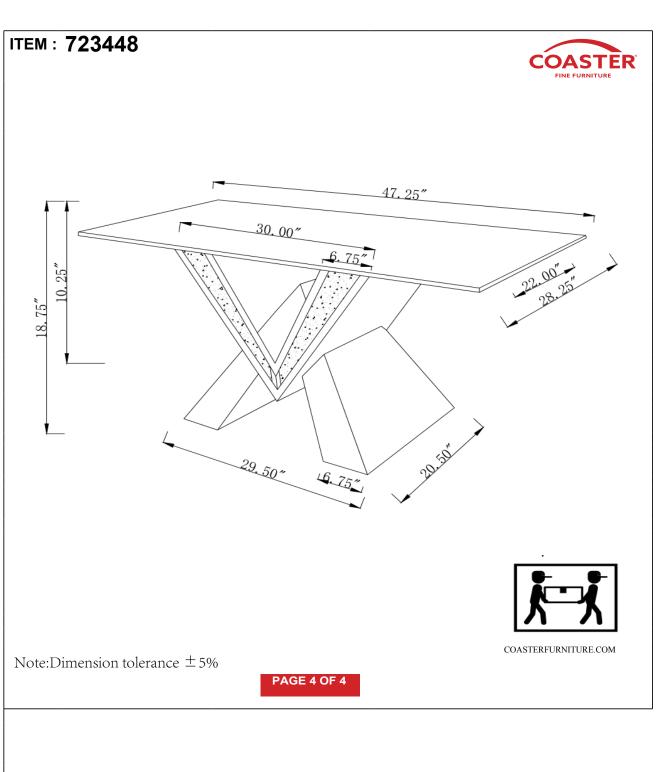

# ASSEMBLY INSTRUCTIONS COASTER FINE FURNITURE



Fine Furniture for every stage of life

723448

# **SOFA TABLE**



COASTERFURNITURE.COM

# ITEM : 723448

## ASSEMBLY INSTRUCTIONS



4PC

### ASSEMBLY TIPS:

1.Remove hardware from box and sort by size.

2.Please check to see that all hardware and parts are present prior to start of assembly.

3.Please follow attached instruction in the same sequence as numbered to assure fast & easy assembly.



### WARNING!

1.Don't attempt to repair or modify parts that are broken or defective. Please contact the store 2.This product is for home use only and not intended for commercial establishment.



ASSEMBLY TIME

10 MINUTES

# PARTS IDENTIFICATION HARDWARE A TOP 1PC B BASE 1PC IPC 1 SILICONE GASKET IPC

PAGE 2 OF 4