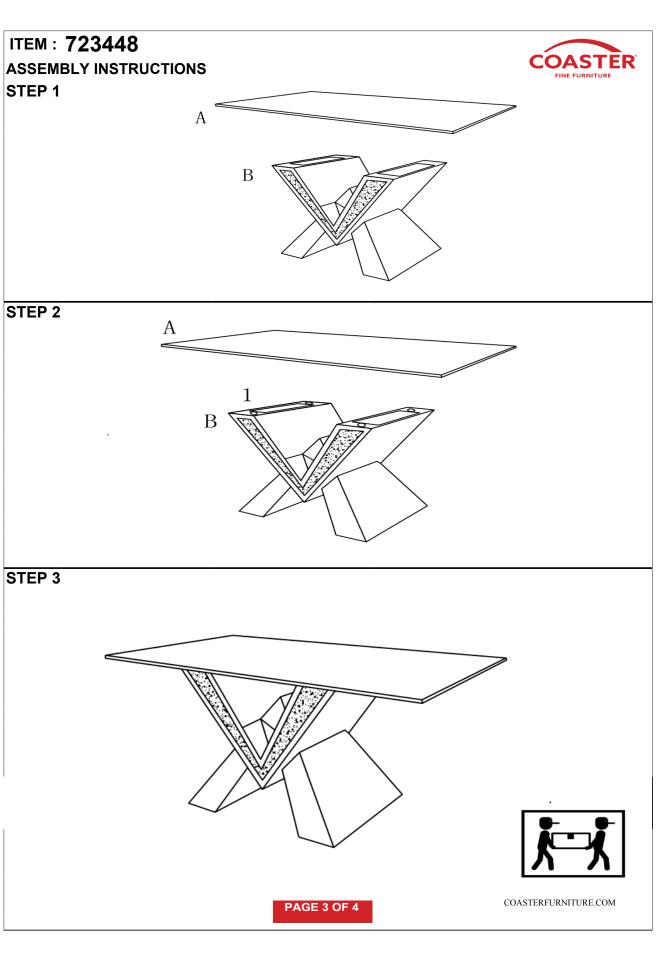

# ITEM : 723448

## ASSEMBLY INSTRUCTIONS

4PC

### ASSEMBLY TIPS:

1.Remove hardware from box and sort by size.

2.Please check to see that all hardware and parts are present prior to start of assembly.

3.Please follow attached instruction in the same sequence as numbered to assure fast & easy assembly.