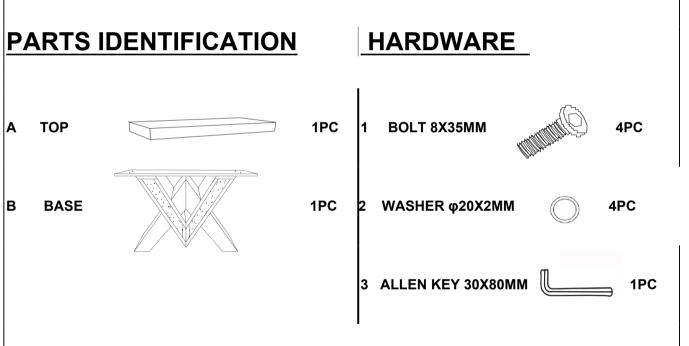

#### ASSEMBLY TIPS:

1.Remove hardware from box and sort by size.

2.Please check to see that all hardware and parts are present prior to start of assembly.

3.Please follow attached instruction in the same sequence as numbered to assure fast & easy assembly.