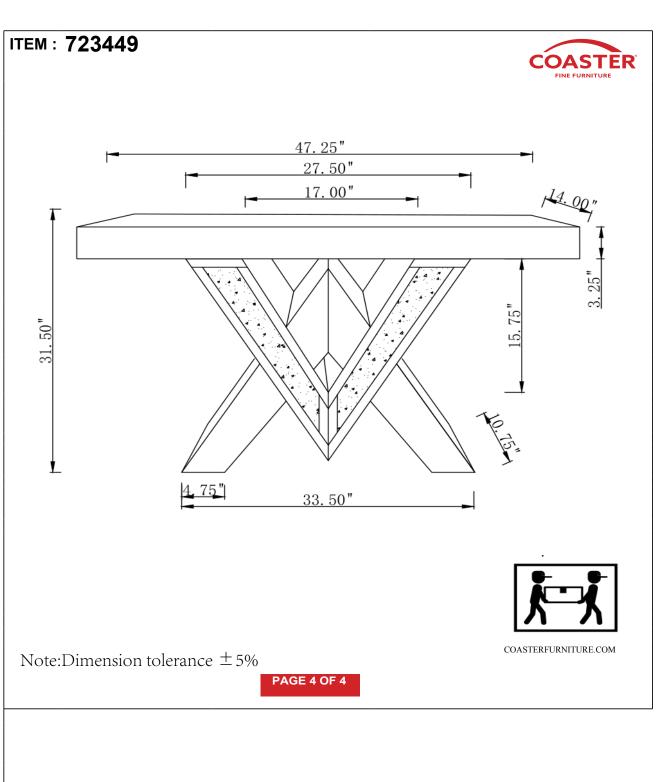

### ASSEMBLY INSTRUCTIONS COASTER FINE FURNITURE



Fine Furniture for every stage of life

## 723449

# **SOFA TABLE**

PAGE 1 OF 4

COASTERFURNITURE.COM

## ITEM: 723449

#### ASSEMBLY INSTRUCTIONS



#### ASSEMBLY TIPS:

1.Remove hardware from box and sort by size.

2.Please check to see that all hardware and parts are present prior to start of assembly.

3.Please follow attached instruction in the same sequence as numbered to assure fast & easy assembly.



#### WARNING!

1.Don't attempt to repair or modify parts that are broken or defective. Please contact the store 2.This product is for home use only and not intended for commercial establishment.



ASSEMBLY TIME

10 MINUTES