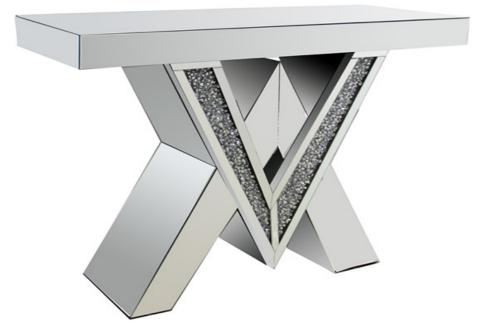

### ASSEMBLY INSTRUCTIONS COASTER FINE FURNITURE



Fine Furniture for every stage of life

## 723449

# **SOFA TABLE**

PAGE 1 OF 4

COASTERFURNITURE.COM

## ITEM: 723449

#### ASSEMBLY INSTRUCTIONS



#### ASSEMBLY TIPS:

1.Remove hardware from box and sort by size.

2.Please check to see that all hardware and parts are present prior to start of assembly.

3.Please follow attached instruction in the same sequence as numbered to assure fast & easy assembly.



#### WARNING!

1.Don't attempt to repair or modify parts that are broken or defective. Please contact the store 2.This product is for home use only and not intended for commercial establishment.



ASSEMBLY TIME

10 MINUTES