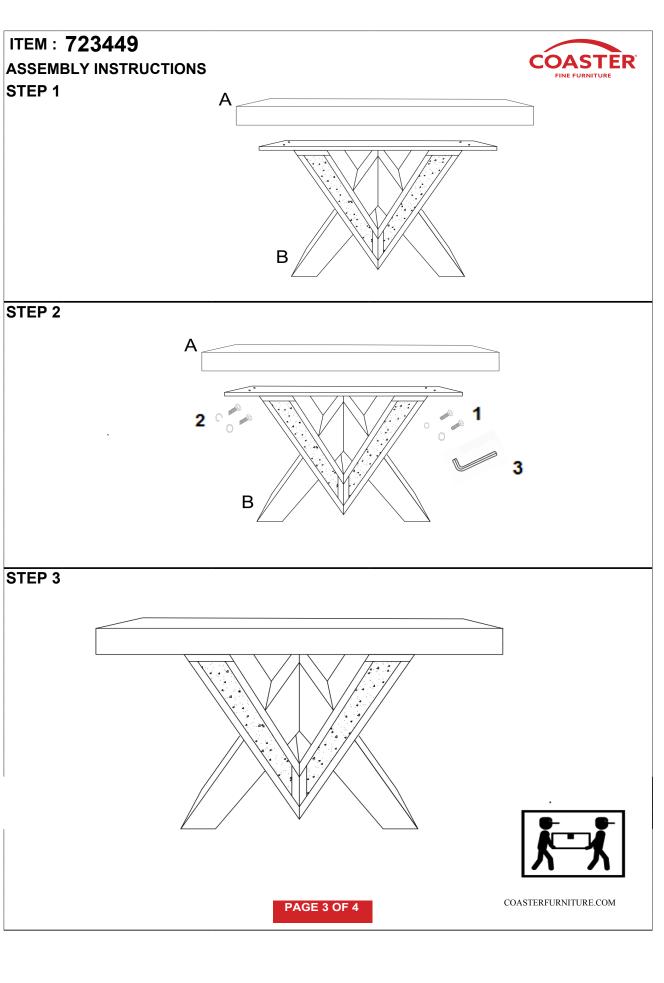

### ASSEMBLY INSTRUCTIONS COASTER FINE FURNITURE



Fine Furniture for every stage of life

## 723449

# **SOFA TABLE**

PAGE 1 OF 4

COASTERFURNITURE.COM

## ITEM: 723449

#### ASSEMBLY INSTRUCTIONS



#### ASSEMBLY TIPS:

1.Remove hardware from box and sort by size.

2.Please check to see that all hardware and parts are present prior to start of assembly.

3.Please follow attached instruction in the same sequence as numbered to assure fast & easy assembly.



#### WARNING!

1.Don't attempt to repair or modify parts that are broken or defective. Please contact the store 2.This product is for home use only and not intended for commercial establishment.



ASSEMBLY TIME

10 MINUTES