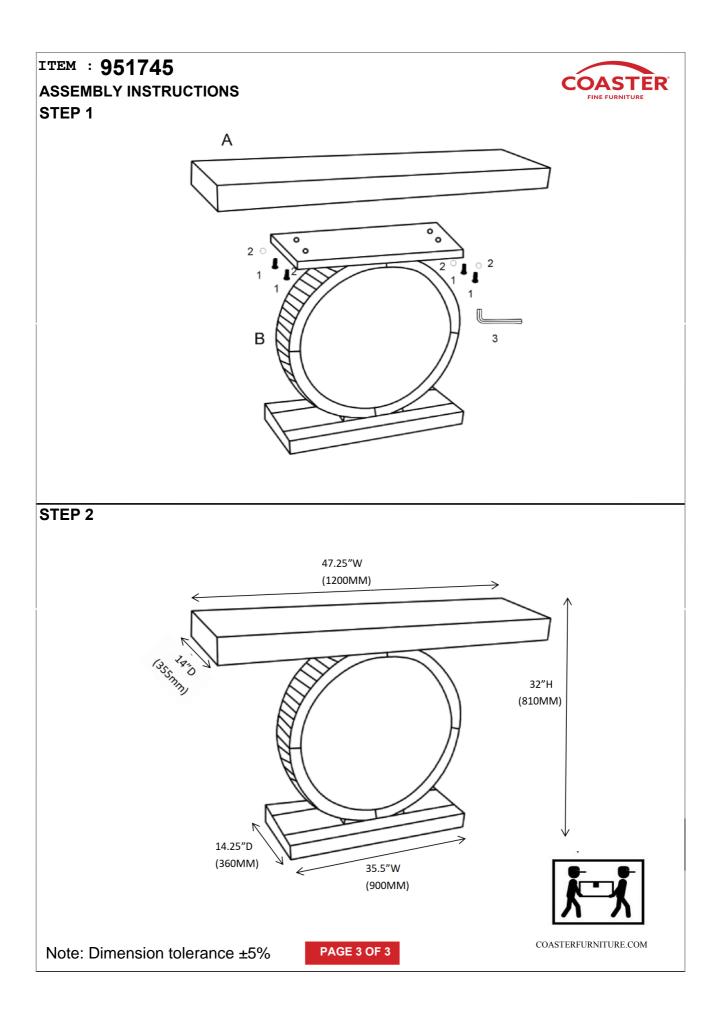

## ITEM : **951745**

## ASSEMBLY INSTRUCTIONS

### WARNING!

1.Don't attempt to repair or modify parts that are broken or defective. Please contact the store 2.This product is for home use only and not intended for commercial establishment.

|                                  | <b>k</b> − <b>x</b> | ASSEMBLY TIM      | E 15       | MINU | TES         | ]   |                      |      |
|----------------------------------|---------------------|-------------------|------------|------|-------------|-----|----------------------|------|
|                                  | PARTS IDE           | <u>NTIFICATIO</u> | <u>N:.</u> | Z    | <u>HARD</u> | WAR | <u>E IDENTIFICA</u>  | TION |
| A                                |                     | MIRROR CABIN      | IET 1PC    | 1    |             | Ø   | BOLT<br>8x35MM       | 4PCS |
| B                                |                     | LEG               | 1PC        | 2    |             |     | ALLEN KEY<br>30x70MM | 1PC  |
|                                  |                     |                   |            |      |             |     |                      |      |
|                                  |                     |                   |            |      |             |     |                      |      |
|                                  |                     |                   |            |      |             |     |                      |      |
|                                  |                     |                   |            |      |             |     |                      |      |
| PAGE 2 OF 3 COASTERFURNITURE.COM |                     |                   |            |      |             |     |                      |      |