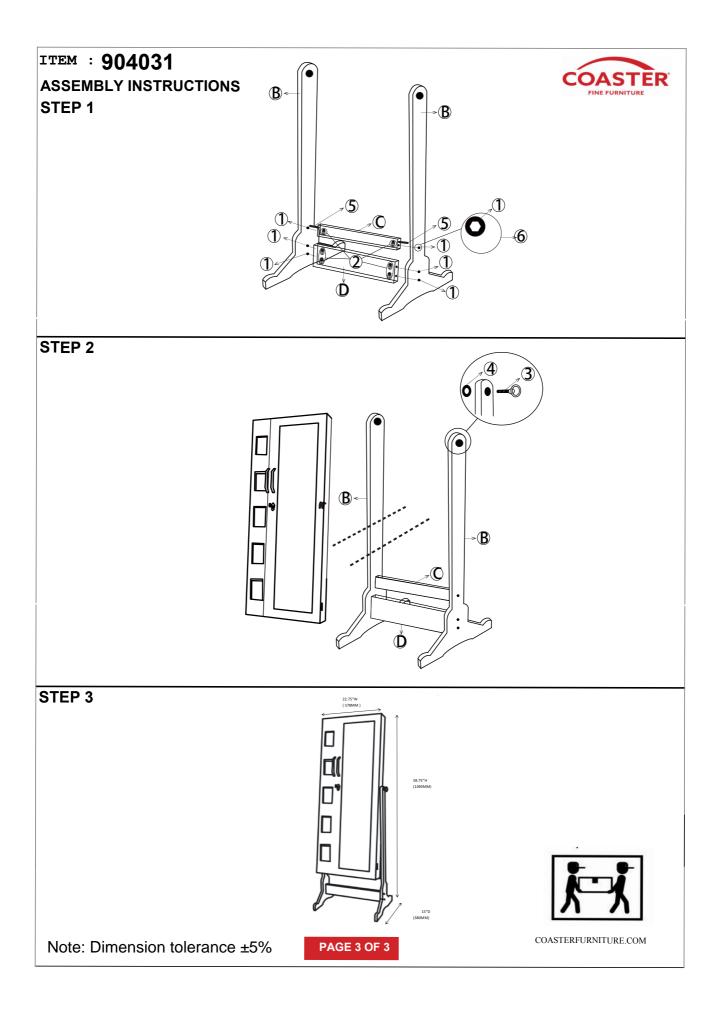

# ASSEMBLY INSTRUCTIONS



Fine Furniture for every stage of life

904031

## **JEWELRY CHEVAL MIRROR**

PAGE 1 OF 3

COASTERFURNITURE.COM

### ITEM : 904031



#### **ASSEMBLY INSTRUCTIONS**

#### ASSEMBLY TIPS:

1.Remove hardware from box and sort by size.

2. Please check to see that all hardware and parts are present prior to start of assembly.

3.Please follow attached instruction in the same sequence as numbered to assure fast & easy assembly.



#### WARNING!

1.Don't attempt to repair or modify parts that are broken or defective. Please contact the store 2.This product is for home use only and not intended for commercial establishment.