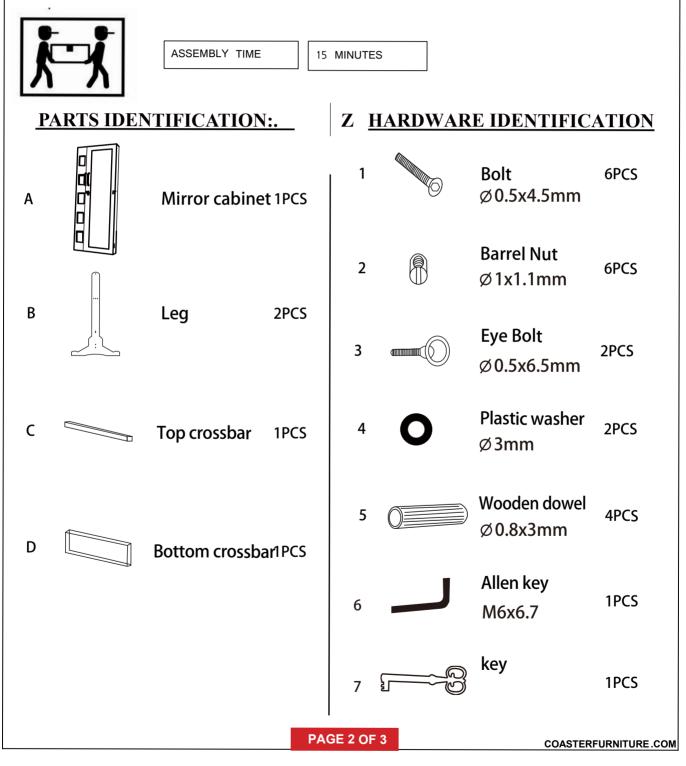

#### ASSEMBLY TIPS:

1.Remove hardware from box and sort by size.

2. Please check to see that all hardware and parts are present prior to start of assembly.

3.Please follow attached instruction in the same sequence as numbered to assure fast & easy assembly.