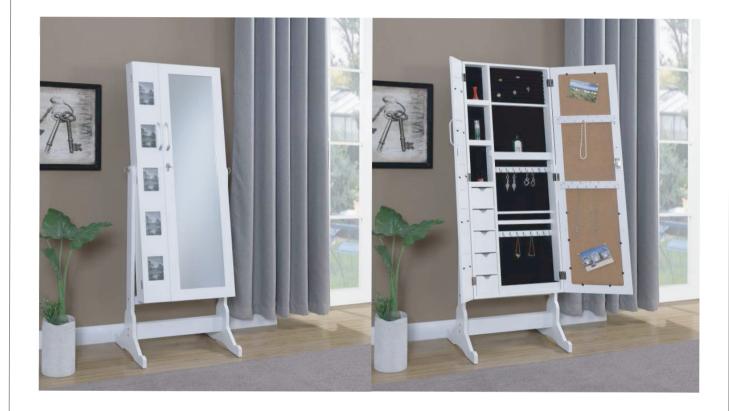

## **JEWELRY CHEVAL MIRROR**

PAGE 1 OF 3

COASTERFURNITURE.COM

### ITEM : 904031