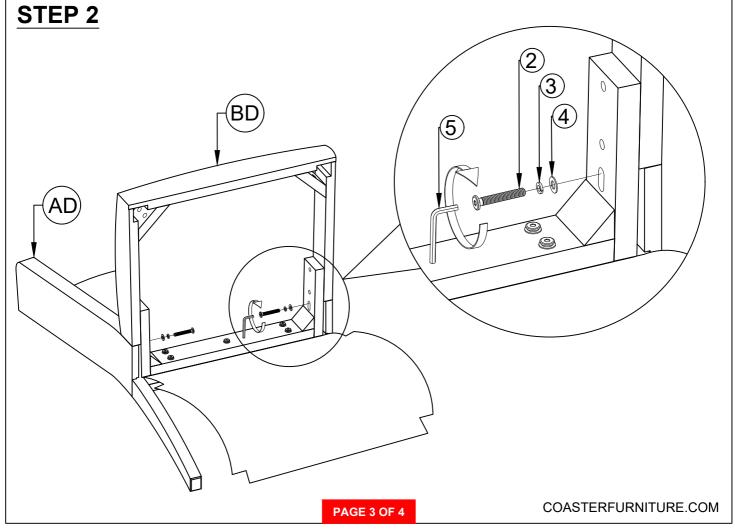

### **PARTS IDENTIFICATION**

| AD                      | BACK FRAME                      |     | 1PC   |
|-------------------------|---------------------------------|-----|-------|
| BD                      | SEAT CUSHION<br>WITH FRAME      |     | 1PC   |
| CD                      | FRONT LEG                       | 0 2 | 2PCS  |
| HARDWARE IDENTIFICATION |                                 |     |       |
| 1                       | LONG BOLT<br>(M8 x 60mm - BLK)  |     | 4PCS  |
| 2                       | SHORT BOLT<br>(M8 x 50mm - BLK) |     | 7PCS  |
| 3                       | LOCK WASHER<br>(M8 - BLK)       |     | 11PCS |
| 4                       | FLAT WASHER<br>(M8 - BLK)       |     | 11PCS |
| 5                       | ALLEN WRENCH<br>(M5 - BLK)      |     | 1PC   |