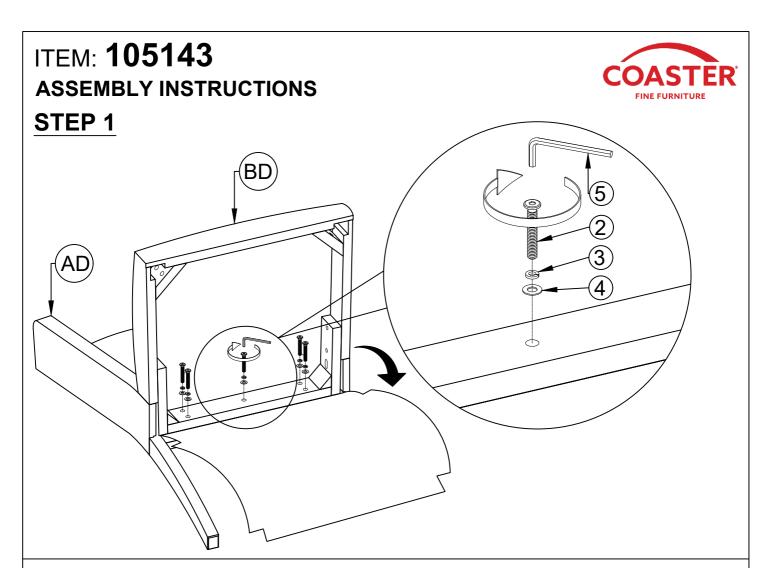

### ITEM: 105143

#### **ASSEMBLY INSTRUCTIONS**

### **PARTS IDENTIFICATION**

| AD                      | BACK FRAME                      |     | 1PC   |
|-------------------------|---------------------------------|-----|-------|
| BD                      | SEAT CUSHION<br>WITH FRAME      |     | 1PC   |
| CD                      | FRONT LEG                       | 0 2 | 2PCS  |
| HARDWARE IDENTIFICATION |                                 |     |       |
| 1                       | LONG BOLT<br>(M8 x 60mm - BLK)  |     | 4PCS  |
| 2                       | SHORT BOLT<br>(M8 x 50mm - BLK) |     | 7PCS  |
| 3                       | LOCK WASHER<br>(M8 - BLK)       |     | 11PCS |
| 4                       | FLAT WASHER<br>(M8 - BLK)       |     | 11PCS |
| 5                       | ALLEN WRENCH<br>(M5 - BLK)      |     | 1PC   |