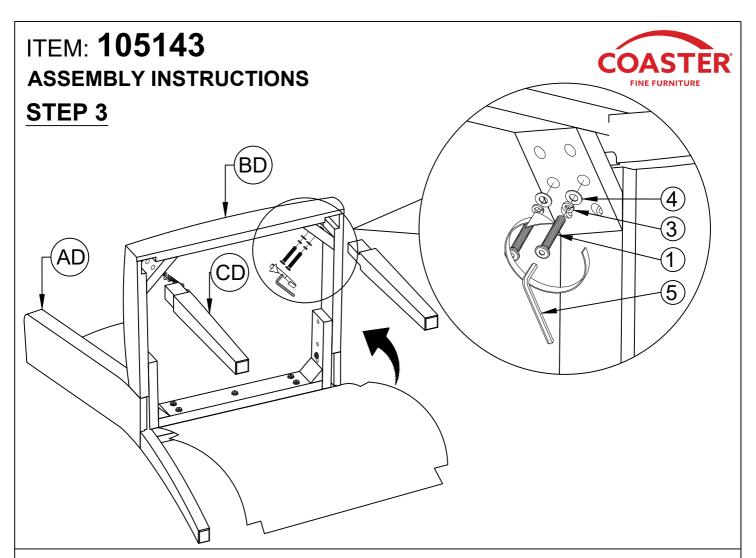

### ITEM: 105143

#### **ASSEMBLY INSTRUCTIONS**

### **PARTS IDENTIFICATION**

| AD                      | BACK FRAME                      |     | 1PC   |
|-------------------------|---------------------------------|-----|-------|
| BD                      | SEAT CUSHION<br>WITH FRAME      |     | 1PC   |
| CD                      | FRONT LEG                       | 0 2 | 2PCS  |
| HARDWARE IDENTIFICATION |                                 |     |       |
| 1                       | LONG BOLT<br>(M8 x 60mm - BLK)  |     | 4PCS  |
| 2                       | SHORT BOLT<br>(M8 x 50mm - BLK) |     | 7PCS  |
| 3                       | LOCK WASHER<br>(M8 - BLK)       |     | 11PCS |
| 4                       | FLAT WASHER<br>(M8 - BLK)       |     | 11PCS |
| 5                       | ALLEN WRENCH<br>(M5 - BLK)      |     | 1PC   |