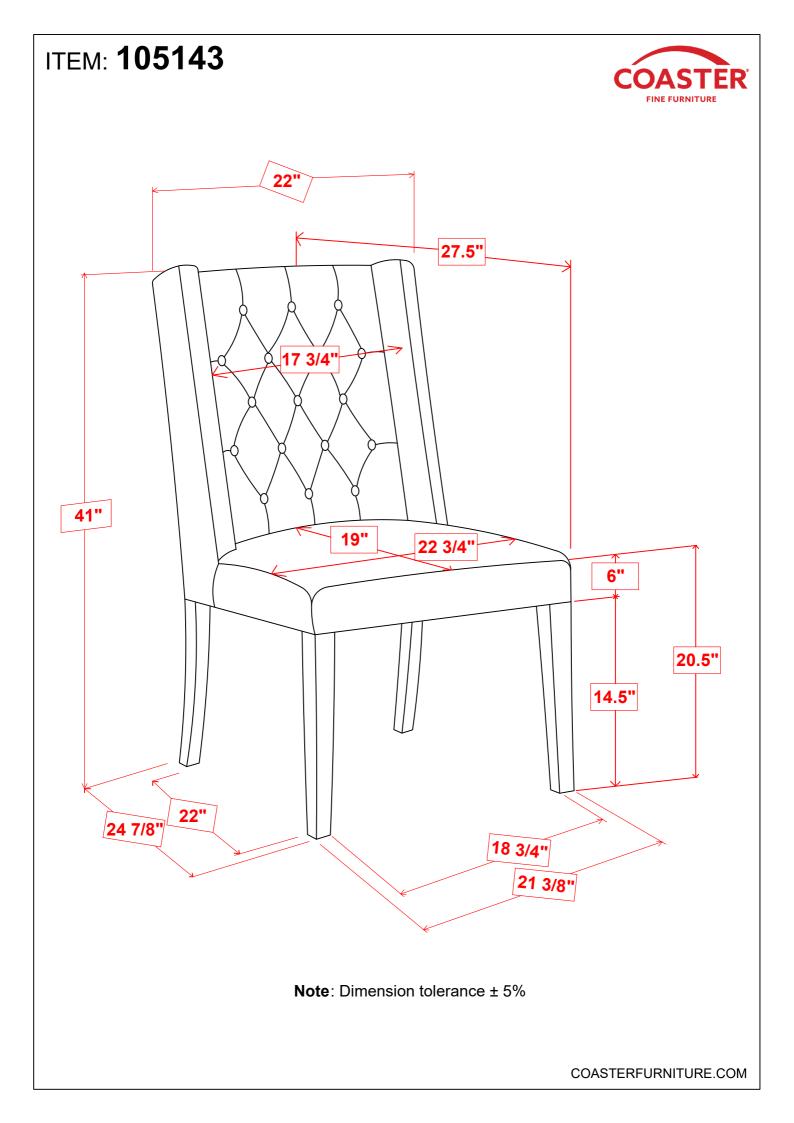

| BACK FRAME                      |     | 1PC   |
|-------------------------|---------------------------------|-----|-------|
| BD                      | SEAT CUSHION<br>WITH FRAME      |     | 1PC   |
| CD                      | FRONT LEG                       | 0 2 | 2PCS  |
| HARDWARE IDENTIFICATION |                                 |     |       |
| 1                       | LONG BOLT<br>(M8 x 60mm - BLK)  |     | 4PCS  |
| 2                       | SHORT BOLT<br>(M8 x 50mm - BLK) |     | 7PCS  |
| 3                       | LOCK WASHER<br>(M8 - BLK)       |     | 11PCS |
| 4                       | FLAT WASHER<br>(M8 - BLK)       |     | 11PCS |
| 5                       | ALLEN WRENCH<br>(M5 - BLK)      |     | 1PC   |







## STEP 4 COMPLETE



COASTERFURNITURE.COM