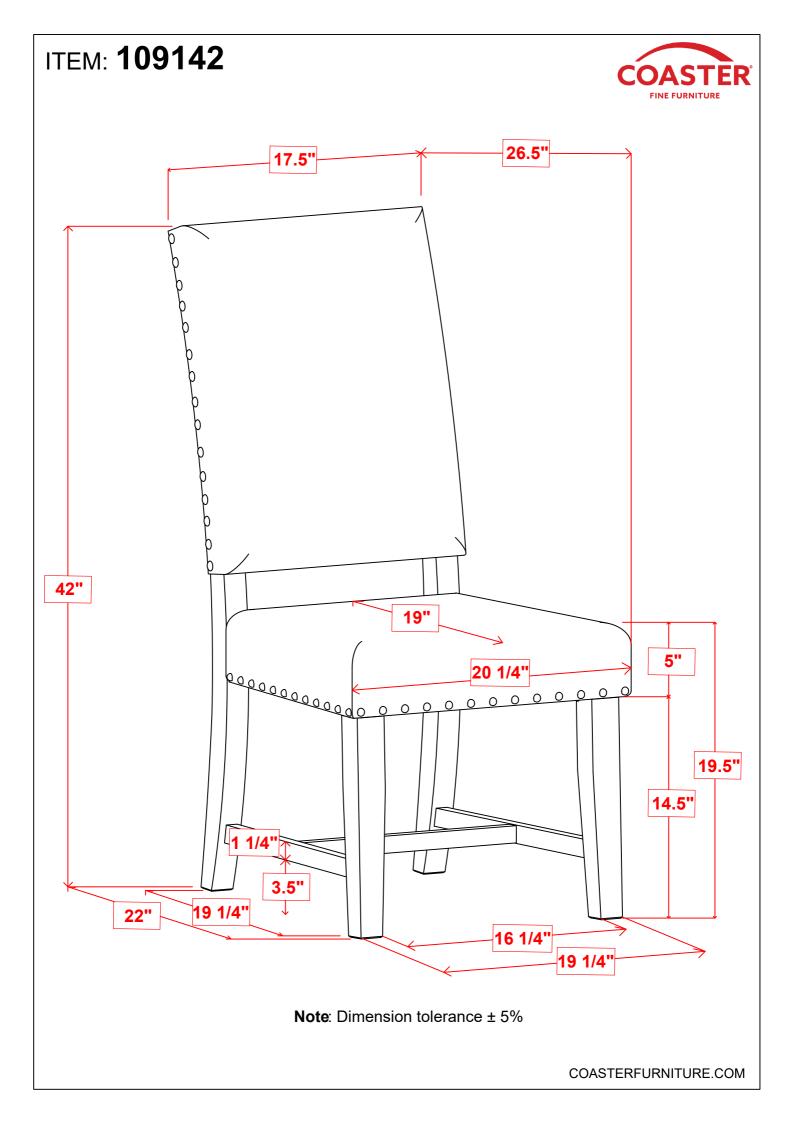

## ASSEMBLY INSTRUCTIONS COASTER FINE FURNITURE



Fine Furniture for every stage of life



REVISION 0 : 07/31/2019 REVISION 1 : 04/27/2020



COASTERFURNITURE.COM

## ITEM: 109142 ASSEMBLY INSTRUCTIONS



## **ASSEMBLY TIPS:**

- 1. Remove hardware from box and sort by size.
- 2. Please check to see that all hardware and parts are present prior to start of assembly.
- 3. Please follow attached instruction in the same sequence as numbered to assure fast and easy assembly. **WARNING** !



1. Don't attempt to repair or modify parts that are broken or defective. Please contact the store immediately.

2. This product is for home use only and not intended for commercial establishment.



PAGE 2 OF 5





## ITEM: 109142 ASSEMBLY INSTRUCTIONS STEP 5 COMPLETE