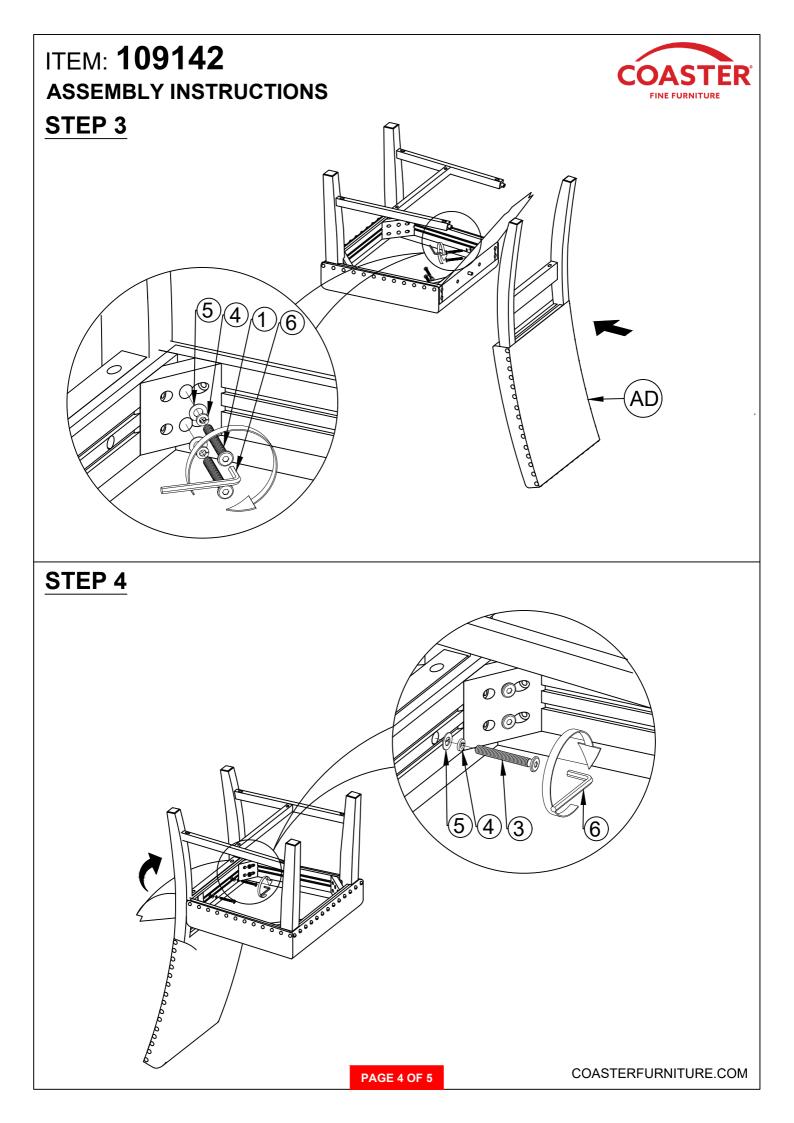

## ASSEMBLY INSTRUCTIONS COASTER FINE FURNITURE



Fine Furniture for every stage of life



REVISION 0 : 07/31/2019 REVISION 1 : 04/27/2020



COASTERFURNITURE.COM

## ITEM: 109142 ASSEMBLY INSTRUCTIONS



## **ASSEMBLY TIPS:**

- 1. Remove hardware from box and sort by size.
- 2. Please check to see that all hardware and parts are present prior to start of assembly.
- 3. Please follow attached instruction in the same sequence as numbered to assure fast and easy assembly. **WARNING** !



1. Don't attempt to repair or modify parts that are broken or defective. Please contact the store immediately.

2. This product is for home use only and not intended for commercial establishment.



PAGE 2 OF 5





## ITEM: 109142 ASSEMBLY INSTRUCTIONS STEP 5 COMPLETE