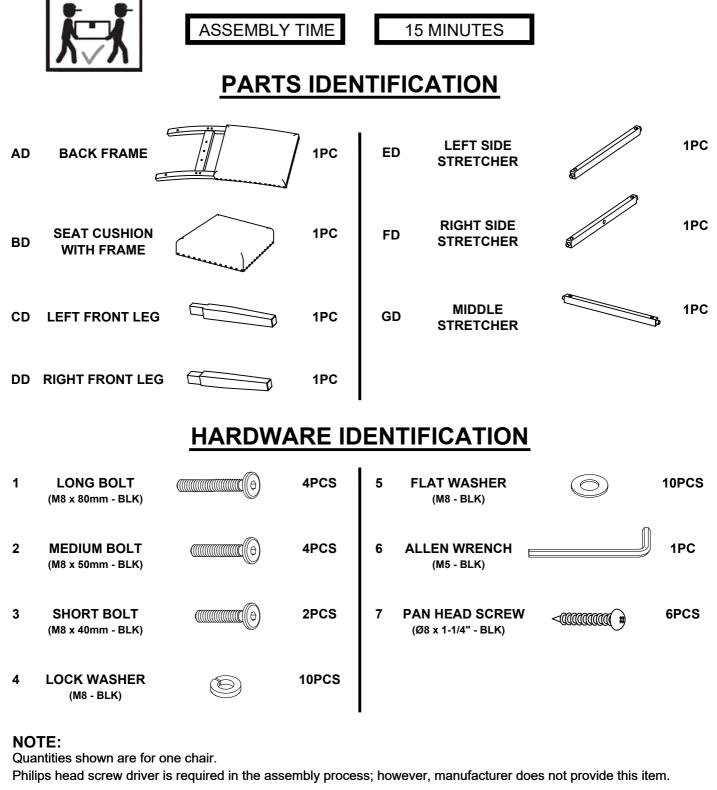

## **ASSEMBLY TIPS:**

- 1. Remove hardware from box and sort by size.
- 2. Please check to see that all hardware and parts are present prior to start of assembly.
- 3. Please follow attached instruction in the same sequence as numbered to assure fast and easy assembly. **WARNING** !