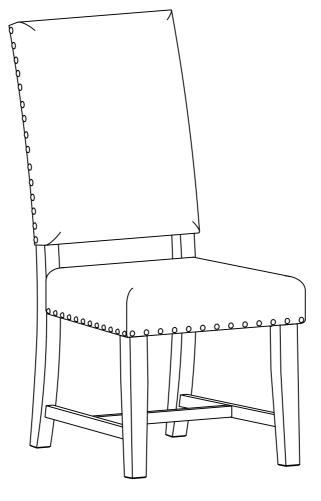

## ASSEMBLY INSTRUCTIONS COASTER FINE FURNITURE



Fine Furniture for every stage of life



REVISION 0 : 07/31/2019 REVISION 1 : 04/27/2020



COASTERFURNITURE.COM

## ITEM: 109142 ASSEMBLY INSTRUCTIONS



## **ASSEMBLY TIPS:**

- 1. Remove hardware from box and sort by size.
- 2. Please check to see that all hardware and parts are present prior to start of assembly.
- 3. Please follow attached instruction in the same sequence as numbered to assure fast and easy assembly. **WARNING** !



1. Don't attempt to repair or modify parts that are broken or defective. Please contact the store immediately.

2. This product is for home use only and not intended for commercial establishment.



PAGE 2 OF 5





## ITEM: 109142 ASSEMBLY INSTRUCTIONS STEP 5 COMPLETE