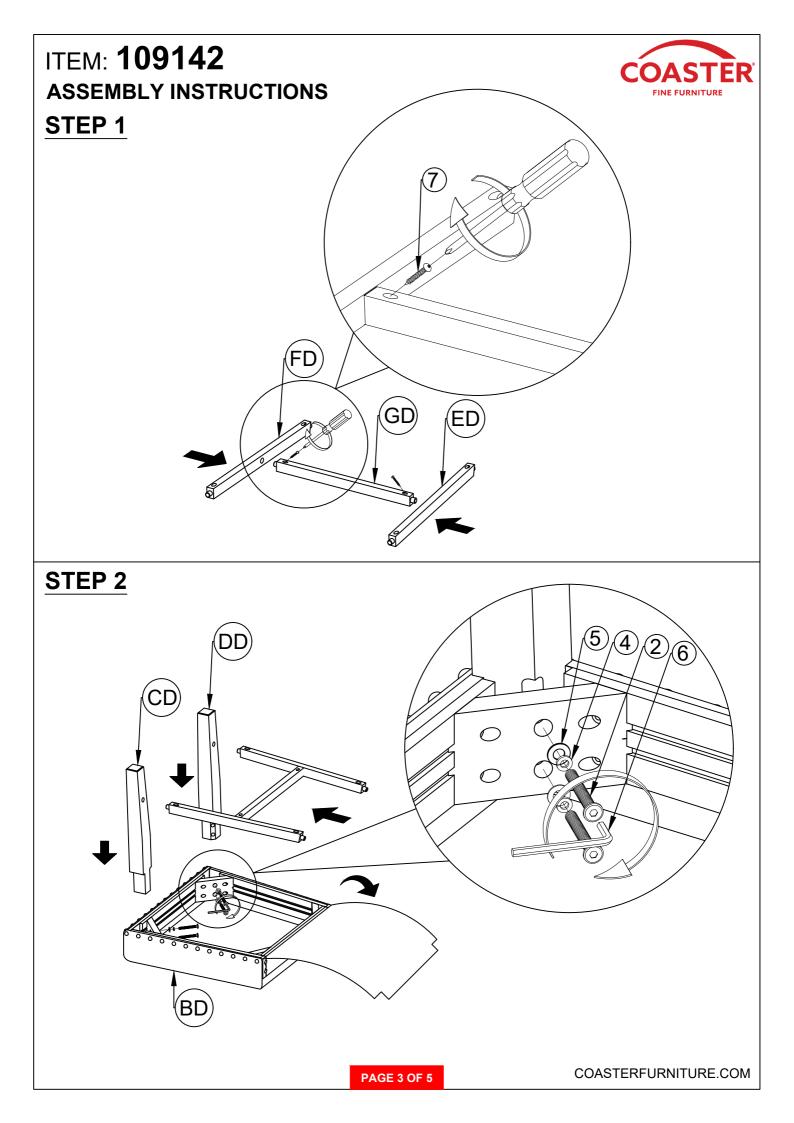

## ASSEMBLY INSTRUCTIONS COASTER FINE FURNITURE



Fine Furniture for every stage of life



REVISION 0 : 07/31/2019 REVISION 1 : 04/27/2020



COASTERFURNITURE.COM

## ITEM: 109142 ASSEMBLY INSTRUCTIONS



## **ASSEMBLY TIPS:**

- 1. Remove hardware from box and sort by size.
- 2. Please check to see that all hardware and parts are present prior to start of assembly.
- 3. Please follow attached instruction in the same sequence as numbered to assure fast and easy assembly. **WARNING** !



1. Don't attempt to repair or modify parts that are broken or defective. Please contact the store immediately.

2. This product is for home use only and not intended for commercial establishment.



PAGE 2 OF 5





## ITEM: 109142 ASSEMBLY INSTRUCTIONS STEP 5 COMPLETE