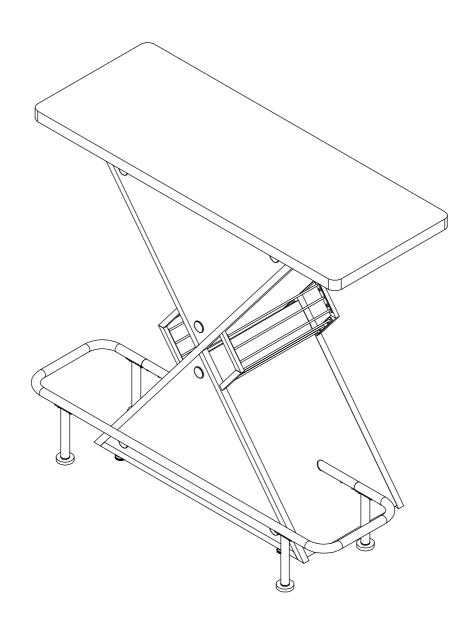

#### STEP 6

Same as the other side, use #3 6pcs to assemble.

PAGE 7 OF 9

STEP 7
COMPLETE

PAGE 8 OF 9

How to clean Acrylic product:
Using a dry soft microfiber cloth, lightly brush off any dust.
For additional care, dampen the cloth with warm water.
For deepest cleaning, use an Acrylic cleaner.