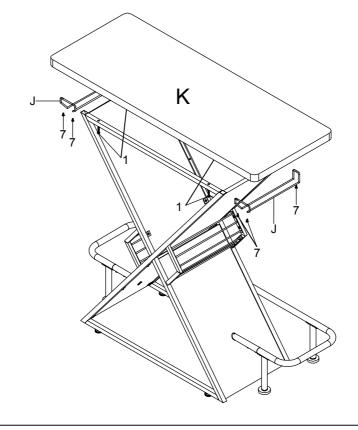

#### STEP 2

PAGE 5 OF 9

STEP 3

#### STEP 4

PAGE 6 OF 9

STEP 5

Same as the other side, use #7 3pcs to assemble.