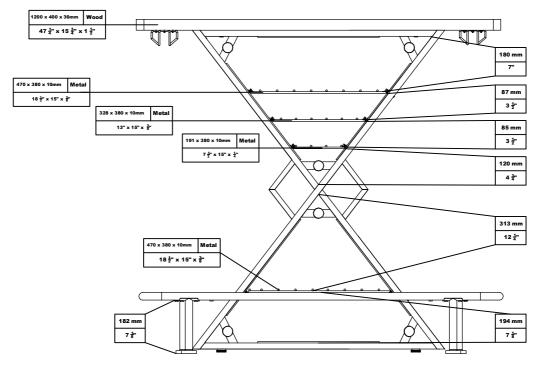

Product Size: 1200 X 502 X 1079 H (MM)

Product Size : 47  $\frac{1}{4}$ " X 19  $\frac{3}{4}$ " X 42  $\frac{1}{2}$ "

The thickness of the metal is:1.2mm

Note: Dimension tolerance ±5%

PAGE 9 OF 9