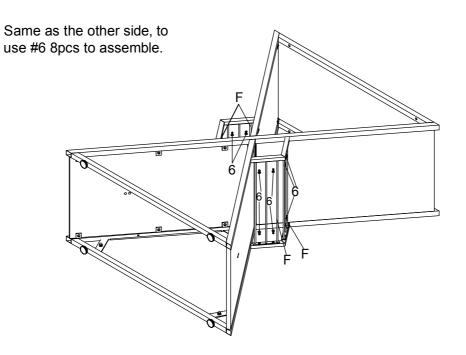

#### STEP 6

Same as the other side, use #3 6pcs to assemble.

PAGE 7 OF 9

STEP 7
COMPLETE

PAGE 8 OF 9

How to clean Acrylic product:
Using a dry soft microfiber cloth, lightly brush off any dust.
For additional care, dampen the cloth with warm water.
For deepest cleaning, use an Acrylic cleaner.