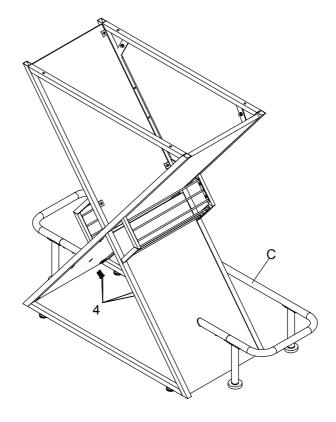

|      |

# ITEM:130078 ASSEMBLY INSTRUCTIONS HARDWARE IDENTIFICATION



| 1  | LONG BOLT<br>(1/4" x 32mm SR)        | 4PCS  |
|----|--------------------------------------|-------|
| 2  | LONG ALLEN BOLT<br>(1/4" x 35mm SR)  | 4PCS  |
| 3  | SHORT ALLEN BOLT<br>(1/4" x 28mm SR) | 12PCS |
| 4  | MIDDLE BOLT<br>(1/4" x 22mm SR)      | 4PCS  |
| 5  | SHORT BOLT<br>(1/4" x 13mm SR)       | 12PCS |
| 6  | WINE BOLT<br>(3/16" x 12mm SR)       | 16PCS |
| 7  | SCREW<br>(4 x 12mm SR)               | 26PCS |
| 8  | LARGE LEVELER<br>(5/16" x 25mm BLK)  | 4PCS  |
| 9  | SMALL LEVELER<br>(1/4" x 15mm BLK)   | 4PCS  |
| 10 | ALLEN WRENCH<br>(4mm)                | 1PC   |



STEP 1

Do not tighten until each step is completed or instructed.



#### STEP 2



PAGE 5 OF 9



STEP 3



#### STEP 4



PAGE 6 OF 9



STEP 5

Same as the other side, use #7 3pcs to assemble.



#### STEP 6

Same as the other side, use #3 6pcs to assemble.



PAGE 7 OF 9



STEP 7
COMPLETE



PAGE 8 OF 9

How to clean Acrylic product:
Using a dry soft microfiber cloth, lightly brush off any dust.
For additional care, dampen the cloth with warm water.
For deepest cleaning, use an Acrylic cleaner.





Product Size: 1200 X 502 X 1079 H (MM)

Product Size : 47  $\frac{1}{4}$ " X 19  $\frac{3}{4}$ " X 42  $\frac{1}{2}$ "

The thickness of the metal is:1.2mm





Note: Dimension tolerance ±5%

PAGE 9 OF 9