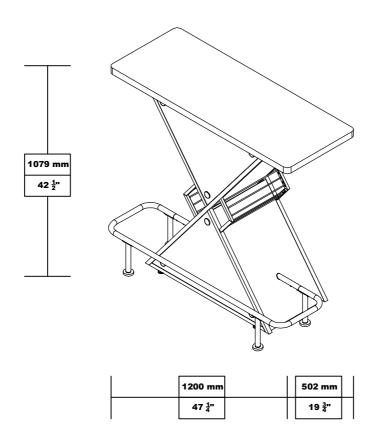

Product Size: 1200 X 502 X 1079 H (MM)

Product Size : 47  $\frac{1}{4}$ " X 19  $\frac{3}{4}$ " X 42  $\frac{1}{2}$ "

The thickness of the metal is:1.2mm

Note: Dimension tolerance ±5%

PAGE 9 OF 9