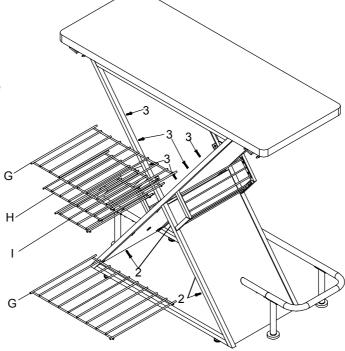

#### STEP 4

PAGE 6 OF 9

STEP 5

Same as the other side, use #7 3pcs to assemble.

#### STEP 6

Same as the other side, use #3 6pcs to assemble.

PAGE 7 OF 9

STEP 7
COMPLETE

PAGE 8 OF 9

How to clean Acrylic product:
Using a dry soft microfiber cloth, lightly brush off any dust.
For additional care, dampen the cloth with warm water.
For deepest cleaning, use an Acrylic cleaner.