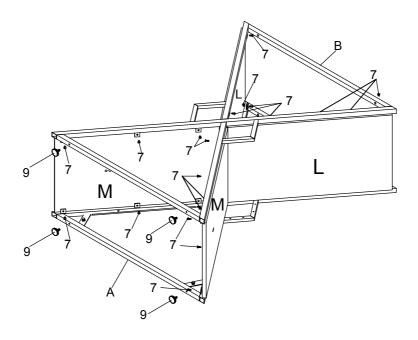

STEP 1

Do not tighten until each step is completed or instructed.

#### STEP 2

PAGE 5 OF 9

STEP 3