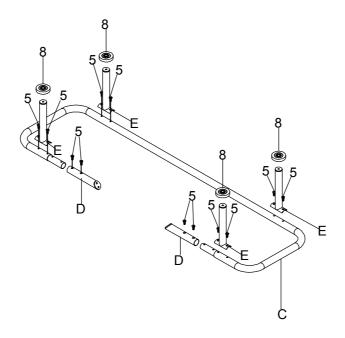

#### STEP 4

PAGE 6 OF 9

STEP 5

Same as the other side, use #7 3pcs to assemble.