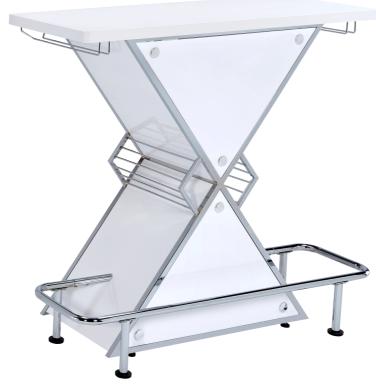

## ASSEMBLY INSTRUCTIONS COASTER FINE FURNITURE

Fine Furniture for every stage of life

130078 BAR UNIT

REVISION 0: 10/06/2017 REVISION 1: 05/25/2020

PAGE 1 OF 9

Product Size: 1200 X 502 X 1079 H (MM)

Product Size : 47  $\frac{1}{4}$ " X 19  $\frac{3}{4}$ " X 42  $\frac{1}{2}$ "

The thickness of the metal is:1.2mm

Note: Dimension tolerance ±5%

PAGE 9 OF 9