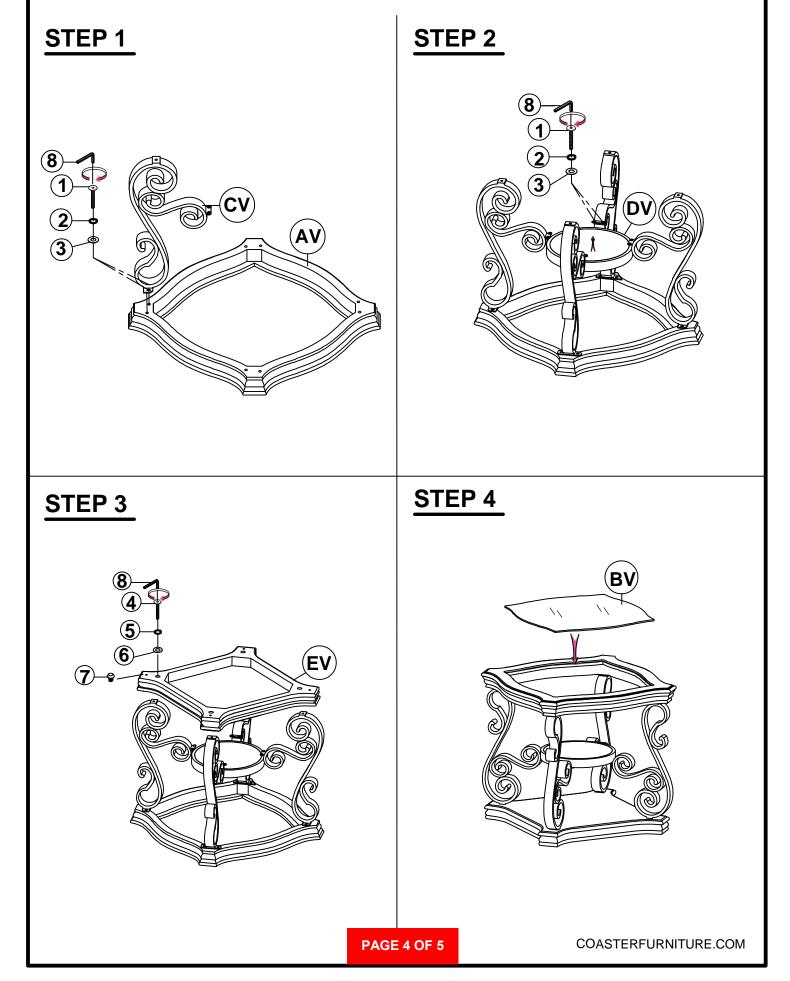

### HARDWARE IDENTIFICATION

| 1 | SHORT BOLT<br>(M6 x 20mm - RBW) |            | 16PCS |
|---|---------------------------------|------------|-------|
| 2 | SMALL LOCK WASHER<br>(M6 - RBW) | $\bigcirc$ | 16PCS |
| 3 | SMALL FLAT WASHER<br>(M6 - RBW) | $\bigcirc$ | 16PCS |
| 4 | LONG BOLT<br>(M8 x 25mm - RBW)  |            | 4PCS  |
| 5 | BIG LOCK WASHER<br>(M8 - RBW)   |            | 4PCS  |
| 6 | BIG FLAT WASHER<br>(M8 - RBW)   | $\bigcirc$ | 4PCS  |
| 7 | LEVELER                         |            | 4PCS  |
| 8 | ALLEN WRENCH<br>(M4 - BLK)      |            | 1PC   |
|   |                                 |            |       |