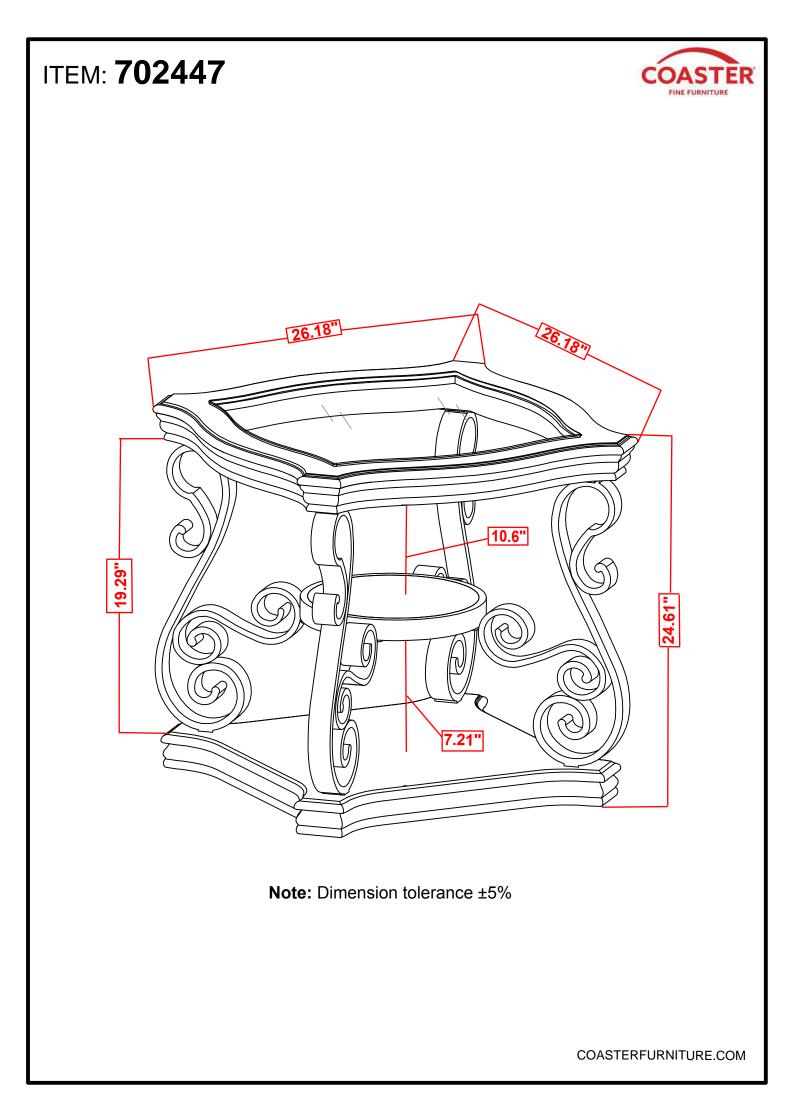

### HARDWARE IDENTIFICATION

| 1 | SHORT BOLT<br>(M6 x 20mm - RBW) |            | 16PCS |
|---|---------------------------------|------------|-------|
| 2 | SMALL LOCK WASHER<br>(M6 - RBW) | $\bigcirc$ | 16PCS |
| 3 | SMALL FLAT WASHER<br>(M6 - RBW) | $\bigcirc$ | 16PCS |
| 4 | LONG BOLT<br>(M8 x 25mm - RBW)  |            | 4PCS  |
| 5 | BIG LOCK WASHER<br>(M8 - RBW)   |            | 4PCS  |
| 6 | BIG FLAT WASHER<br>(M8 - RBW)   | $\bigcirc$ | 4PCS  |
| 7 | LEVELER                         |            | 4PCS  |
| 8 | ALLEN WRENCH<br>(M4 - BLK)      |            | 1PC   |
|   |                                 |            |       |