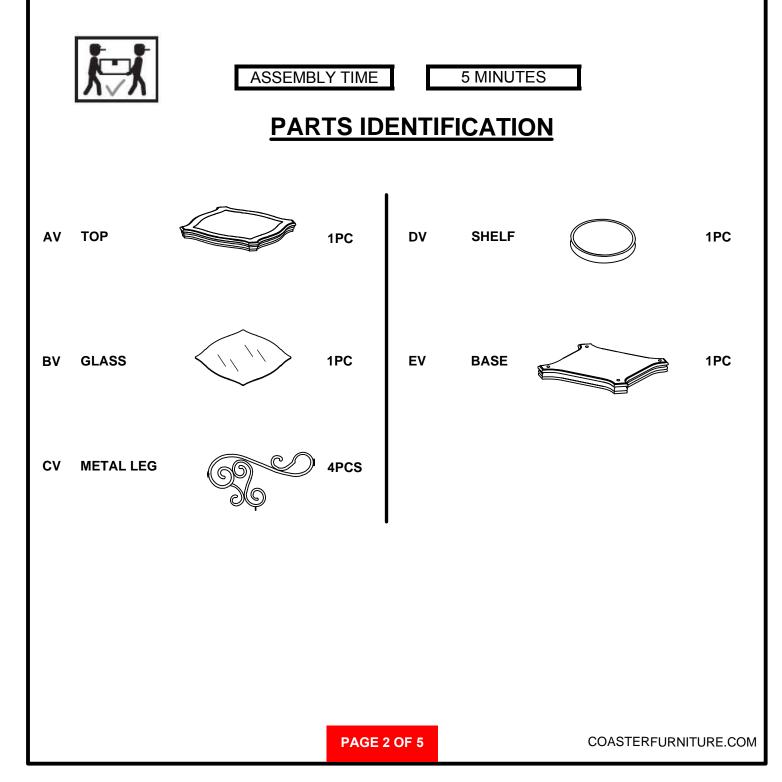

### HARDWARE IDENTIFICATION

| 1 | SHORT BOLT<br>(M6 x 20mm - RBW) |            | 16PCS |
|---|---------------------------------|------------|-------|
| 2 | SMALL LOCK WASHER<br>(M6 - RBW) | $\bigcirc$ | 16PCS |
| 3 | SMALL FLAT WASHER<br>(M6 - RBW) | $\bigcirc$ | 16PCS |
| 4 | LONG BOLT<br>(M8 x 25mm - RBW)  |            | 4PCS  |
| 5 | BIG LOCK WASHER<br>(M8 - RBW)   |            | 4PCS  |
| 6 | BIG FLAT WASHER<br>(M8 - RBW)   | $\bigcirc$ | 4PCS  |
| 7 | LEVELER                         |            | 4PCS  |
| 8 | ALLEN WRENCH<br>(M4 - BLK)      |            | 1PC   |
|   |                                 |            |       |