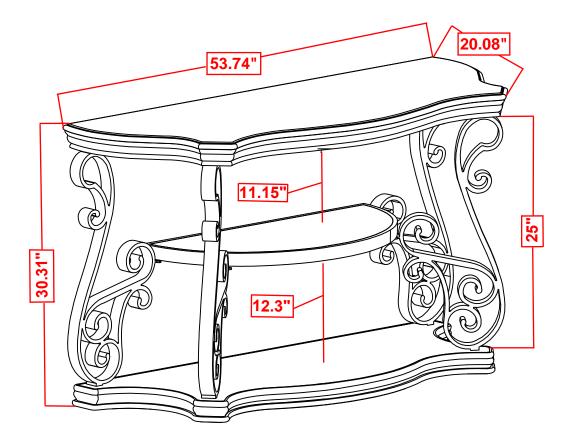

*WARNING!**



- 1. Don't attempt to repair or modify parts that are broken or defective. Please contact the store immediately.
- 2. This product is for home use only and not intended for commercial establishments.

## **HARDWARE IDENTIFICATION**

| 1 | SHORT BOLT<br>(M6 x 20mm - RBW) | 16PCS |
|---|---------------------------------|-------|
| 2 | SMALL LOCK WASHER<br>(M6 - RBW) | 16PCS |
| 3 | SMALL FLAT WASHER<br>(M6 - RBW) | 16PCS |
| 4 | LONG BOLT<br>(M8 x 25mm - RBW)  | 4PCS  |
| 5 | BIG LOCK WASHER<br>(M8 - RBW)   | 4PCS  |
| 6 | BIG FLAT WASHER<br>(M8 - RBW)   | 4PCS  |
| 7 | LEVELER                         | 4PCS  |
| 8 | ALLEN WRENCH<br>(M4 - BLK)      | 1PC   |

### **ASSEMBLY INSTRUCTIONS**



## STEP 1



## STEP 2



## STEP 3



# STEP 4 COMPLETE





COASTERFURNITURE.COM





**Note:** Dimension tolerance ±5%