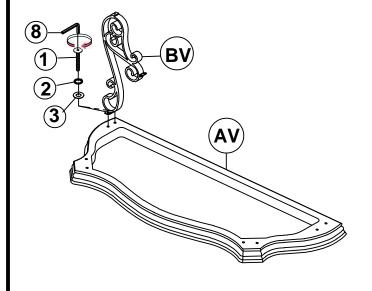

## STEP 1

## **HARDWARE IDENTIFICATION**

| 1 | SHORT BOLT<br>(M6 x 20mm - RBW) | 16PCS |
|---|---------------------------------|-------|
| 2 | SMALL LOCK WASHER<br>(M6 - RBW) | 16PCS |
| 3 | SMALL FLAT WASHER<br>(M6 - RBW) | 16PCS |
| 4 | LONG BOLT<br>(M8 x 25mm - RBW)  | 4PCS  |
| 5 | BIG LOCK WASHER<br>(M8 - RBW)   | 4PCS  |
| 6 | BIG FLAT WASHER<br>(M8 - RBW)   | 4PCS  |
| 7 | LEVELER                         | 4PCS  |
| 8 | ALLEN WRENCH<br>(M4 - BLK)      | 1PC   |