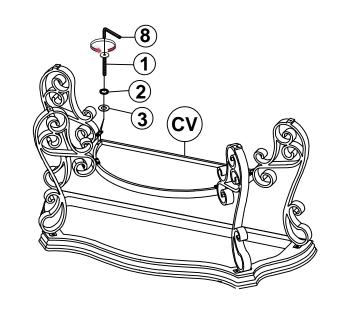

## STEP 1

## **HARDWARE IDENTIFICATION**

| 1 | SHORT BOLT<br>(M6 x 20mm - RBW) | 16PCS |
|---|---------------------------------|-------|
| 2 | SMALL LOCK WASHER<br>(M6 - RBW) | 16PCS |
| 3 | SMALL FLAT WASHER<br>(M6 - RBW) | 16PCS |
| 4 | LONG BOLT<br>(M8 x 25mm - RBW)  | 4PCS  |
| 5 | BIG LOCK WASHER<br>(M8 - RBW)   | 4PCS  |
| 6 | BIG FLAT WASHER<br>(M8 - RBW)   | 4PCS  |
| 7 | LEVELER                         | 4PCS  |
| 8 | ALLEN WRENCH<br>(M4 - BLK)      | 1PC   |