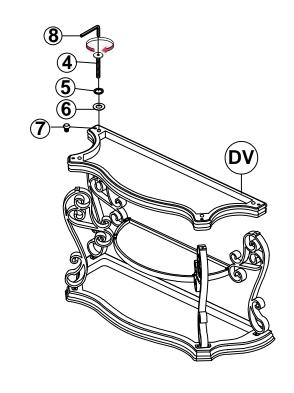

## STEP 2

## **HARDWARE IDENTIFICATION**

| 1 | SHORT BOLT<br>(M6 x 20mm - RBW) | 16PCS |
|---|---------------------------------|-------|
| 2 | SMALL LOCK WASHER<br>(M6 - RBW) | 16PCS |
| 3 | SMALL FLAT WASHER<br>(M6 - RBW) | 16PCS |
| 4 | LONG BOLT<br>(M8 x 25mm - RBW)  | 4PCS  |
| 5 | BIG LOCK WASHER<br>(M8 - RBW)   | 4PCS  |
| 6 | BIG FLAT WASHER<br>(M8 - RBW)   | 4PCS  |
| 7 | LEVELER                         | 4PCS  |
| 8 | ALLEN WRENCH<br>(M4 - BLK)      | 1PC   |