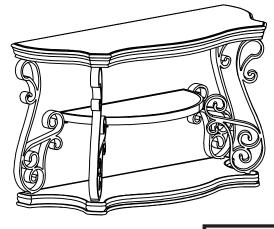

ast & easy assembly.

#### **WARNING!**



- 1. Don't attempt to repair or modify parts that are broken or defective. Please contact the store immediately.
- 2. This product is for home use only and not intended for commercial establishments.

## **HARDWARE IDENTIFICATION**

| 1 | SHORT BOLT<br>(M6 x 20mm - RBW) | 16PCS |
|---|---------------------------------|-------|
| 2 | SMALL LOCK WASHER<br>(M6 - RBW) | 16PCS |
| 3 | SMALL FLAT WASHER<br>(M6 - RBW) | 16PCS |
| 4 | LONG BOLT<br>(M8 x 25mm - RBW)  | 4PCS  |
| 5 | BIG LOCK WASHER<br>(M8 - RBW)   | 4PCS  |
| 6 | BIG FLAT WASHER<br>(M8 - RBW)   | 4PCS  |
| 7 | LEVELER                         | 4PCS  |
| 8 | ALLEN WRENCH<br>(M4 - BLK)      | 1PC   |

### **ASSEMBLY INSTRUCTIONS**



## STEP 1



## STEP 2



## STEP 3



# STEP 4 COMPLETE





COASTERFURNITURE.COM





**Note:** Dimension tolerance ±5%