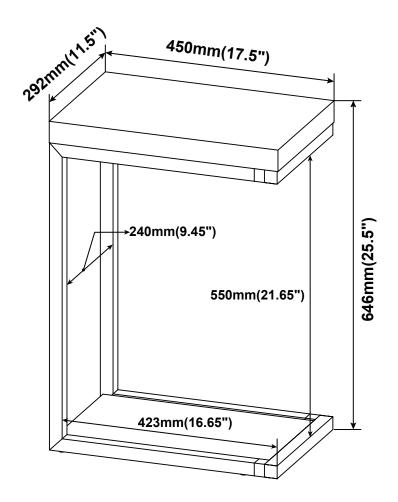

pt to repair or modify parts that are broken or defective. Please contact the store immediately.
 This product is for home use only and not intended for commercial establishments.



**ASSEMBLY TIME** 

30 MINUTES

#### PARTS IDENTIFICATION



| Z  | HARDWARE IDENTIFICATION |        |       |
|----|-------------------------|--------|-------|
| NO | DESCRIPTION             | FIGURE | Q'TY  |
| 1  | SCREW<br>Ø 4x12mm       |        | 8 PCS |
| 2  | PLASTIC FEET            |        | 4 PCS |
| 3  | ALLEN WRENCH            |        | 1 PC  |

A DOMA DE IDENTIFIO ATION

#### NOTE:

Phillips head screw driver is required in the assembly process; however, manufacturer does not provide this item.

## ITEM:**931246**











## STEP 2





# ITEM: **931246 STEP 3**







# STEP 4 COMPLETE







Note: Dimension tolerance ±5%