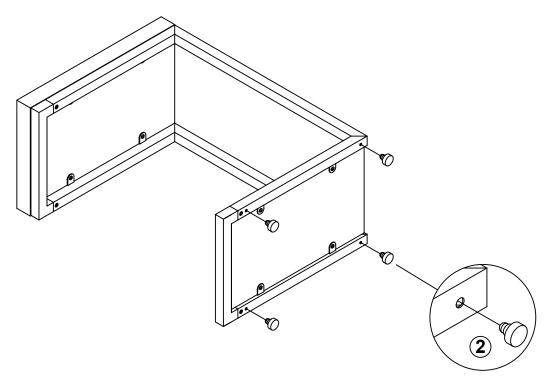

### WARNING!

Don't attempt to repair or modify parts that are broken or defective. Please contact the store immediately.
 This product is for home use only and not intended for commercial establishments.



**ASSEMBLY TIME** 

30 MINUTES

#### PARTS IDENTIFICATION



| Z  | HARDWARE IDENTIFICATION |        |       |
|----|-------------------------|--------|-------|
| NO | DESCRIPTION             | FIGURE | Q'TY  |
| 1  | SCREW<br>Ø 4x12mm       |        | 8 PCS |
| 2  | PLASTIC FEET            |        | 4 PCS |
| 3  | ALLEN WRENCH            |        | 1 PC  |

A DOMA DE IDENTIFIO ATION

#### NOTE:

Phillips head screw driver is required in the assembly process; however, manufacturer does not provide this item.

## ITEM:**931246**











## STEP 2





# ITEM: **931246 STEP 3**







# STEP 4 COMPLETE







Note: Dimension tolerance ±5%