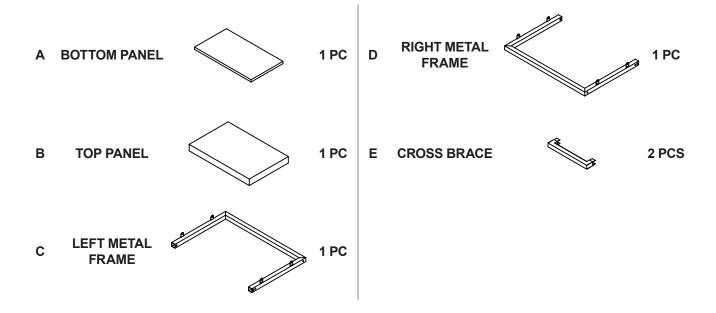

#### PARTS IDENTIFICATION

| Z  | HARDWARE IDENTIFICATION |        |       |
|----|-------------------------|--------|-------|
| NO | DESCRIPTION             | FIGURE | Q'TY  |
| 1  | SCREW<br>Ø 4x12mm       |        | 8 PCS |
| 2  | PLASTIC FEET            |        | 4 PCS |
| 3  | ALLEN WRENCH            |        | 1 PC  |

A DOMA DE IDENTIFIO ATION