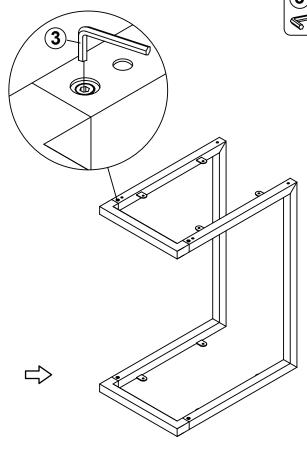

e as numbered to assure fast & easy assembly.

#### WARNING!

Don't attempt to repair or modify parts that are broken or defective. Please contact the store immediately.
 This product is for home use only and not intended for commercial establishments.



**ASSEMBLY TIME** 

30 MINUTES

#### PARTS IDENTIFICATION



| Z  | HARDWARE IDENTIFICATION |        |       |
|----|-------------------------|--------|-------|
| NO | DESCRIPTION             | FIGURE | Q'TY  |
| 1  | SCREW<br>Ø 4x12mm       |        | 8 PCS |
| 2  | PLASTIC FEET            |        | 4 PCS |
| 3  | ALLEN WRENCH            |        | 1 PC  |

A DOMA DE IDENTIFIO ATION

#### NOTE:

Phillips head screw driver is required in the assembly process; however, manufacturer does not provide this item.

## ITEM:**931246**











## STEP 2





# ITEM: **931246 STEP 3**







# STEP 4 COMPLETE







Note: Dimension tolerance ±5%