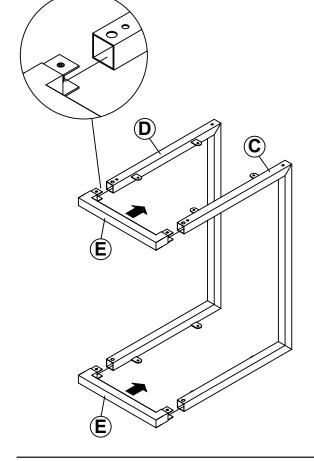

nce as numbered to assure fast & easy assembly.

#### WARNING!

Don't attempt to repair or modify parts that are broken or defective. Please contact the store immediately.
 This product is for home use only and not intended for commercial establishments.



**ASSEMBLY TIME** 

30 MINUTES

#### PARTS IDENTIFICATION



| Z  | HARDWARE IDENTIFICATION |        |       |
|----|-------------------------|--------|-------|
| NO | DESCRIPTION             | FIGURE | Q'TY  |
| 1  | SCREW<br>Ø 4x12mm       |        | 8 PCS |
| 2  | PLASTIC FEET            |        | 4 PCS |
| 3  | ALLEN WRENCH            |        | 1 PC  |

A DOMA DE IDENTIFIO ATION

#### NOTE:

Phillips head screw driver is required in the assembly process; however, manufacturer does not provide this item.

## ITEM:**931246**











## STEP 2





# ITEM: **931246 STEP 3**







# STEP 4 COMPLETE







Note: Dimension tolerance ±5%