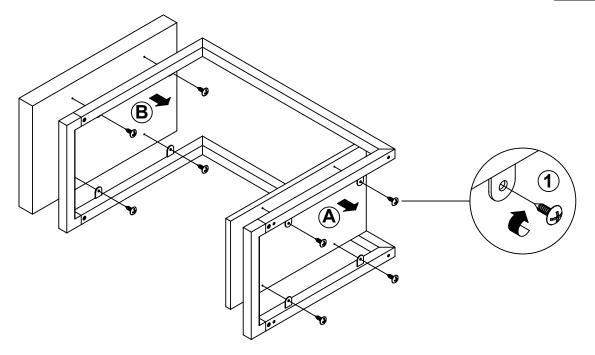

o assure fast & easy assembly.

#### WARNING!

Don't attempt to repair or modify parts that are broken or defective. Please contact the store immediately.
 This product is for home use only and not intended for commercial establishments.



**ASSEMBLY TIME** 

30 MINUTES

#### PARTS IDENTIFICATION



| Z  | HARDWARE IDENTIFICATION |        |       |
|----|-------------------------|--------|-------|
| NO | DESCRIPTION             | FIGURE | Q'TY  |
| 1  | SCREW<br>Ø 4x12mm       |        | 8 PCS |
| 2  | PLASTIC FEET            |        | 4 PCS |
| 3  | ALLEN WRENCH            |        | 1 PC  |

A DOMA DE IDENTIFIO ATION

#### NOTE:

Phillips head screw driver is required in the assembly process; however, manufacturer does not provide this item.

## ITEM:**931246**











## STEP 2





# ITEM: **931246 STEP 3**







# STEP 4 COMPLETE







Note: Dimension tolerance ±5%