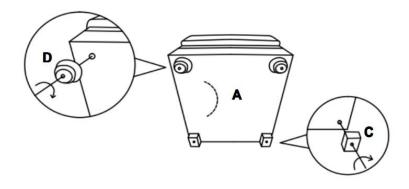

#### **PARTS IDENTIFICATION**

A CHAIR 1 PC

B BACK 1 PC

C BACK LEG 2 PCS

D FRONT LEG

2 PCS

# ITEM: 504413 ASSEMBLY INSTRUCTIONS STEP 1

#### STEP 2