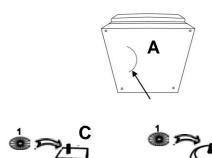

#### **PARTS IDENTIFICATION**

A CHAIR 1 PC

B BACK 1 PC

C BACK LEG 2 PCS

D FRONT LEG

2 PCS

# ITEM: 504413 ASSEMBLY INSTRUCTIONS STEP 1