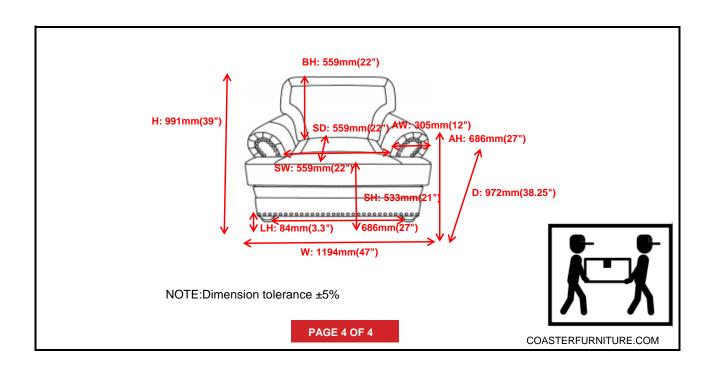

#### **PARTS IDENTIFICATION**

A CHAIR 1 PC

B BACK 1 PC

C BACK LEG 2 PCS

D FRONT LEG

2 PCS