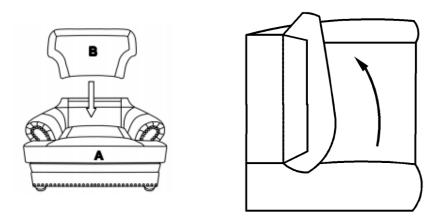

13 CHAIR

REVISION 0: 6/20/2019 5/30/2020

COASTERFURNITURE.COM

ITEM: 504413

## **ASSEMBLY INSTRUCTIONS**



#### ASSEMBLY TIPS:

- 1.Remove hardware from box and sort by size.
- 2.Please check to see that all hardware and parts are present prior to start of assembly.
- 3.Please follow attached instruction in the same sequence as numbered to assure fast & easy assembly.



#### **WARNING!**

- 1.Don't attempt to repair or modify parts that are broken or defective. Please contact the store immediately.
- 2. This product is for home use only and not intended for commercial establishment.



ASSEMBLY TIME

10 MINUTES

#### **PARTS IDENTIFICATION**

A CHAIR 1 PC

B BACK 1 PC

C BACK LEG 2 PCS

D FRONT LEG



2 PCS

# ITEM: 504413 ASSEMBLY INSTRUCTIONS STEP 1





#### STEP 2



#### STEP 3



### STEP 4



PAGE 3 OF 4

COASTERFURNITURE.COM