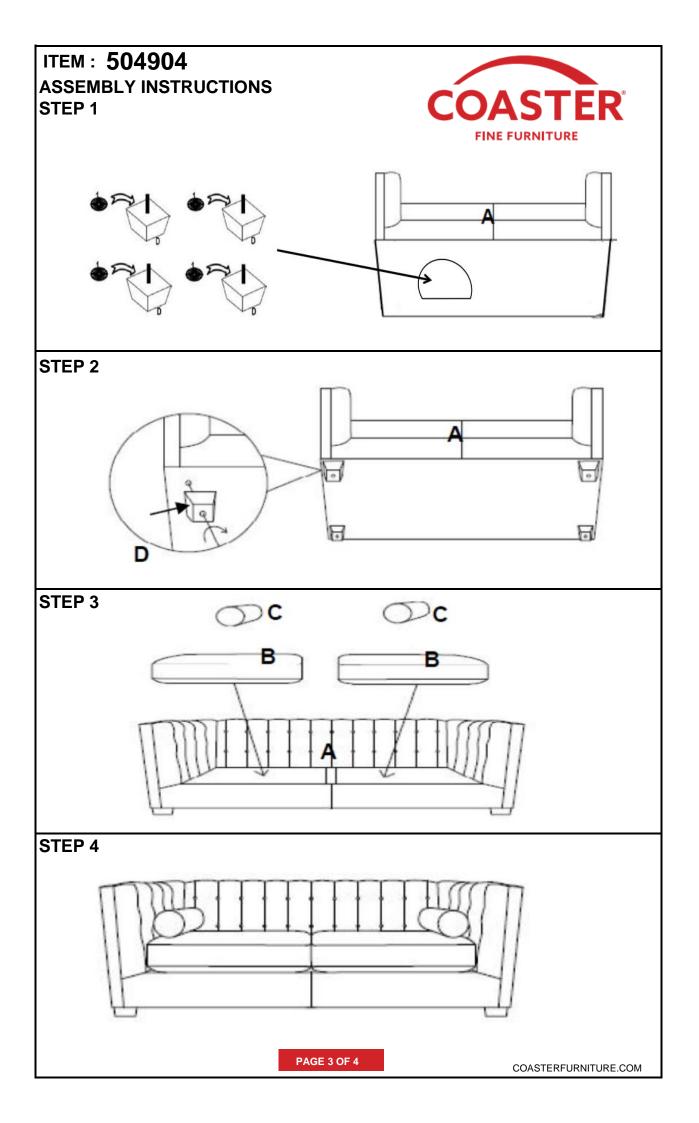

#### **ASSEMBLY TIPS:**

- 1.Remove hardware from box and sort by size.
- 2.Please check to see that all hardware and parts are present prior to start of assembly.
- 3.Please follow attached instruction in the same sequence as numbered to assure fast & easy assembly.

### **PARTS IDENTIFICATION**

A SOFA 1 PC

B SEAT CUSHION 2 PCS

C PILLOW 2 PCS

D LEGS 4 PCS

PAGE 2 OF 4

COASTERFURNITURE.COM