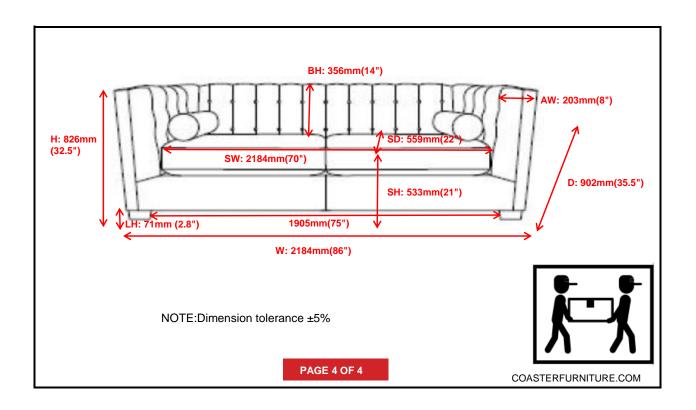

# ASSEMBLY INSTRUCTIONS COASTER FINE FURNITURE

PAGE 1 OF 4

Fine Furniture for every stage of life

504904 SOFA

REVISION 0: 6/20/2019 5/27/2020

COASTERFURNITURE.COM

ITEM: 504904