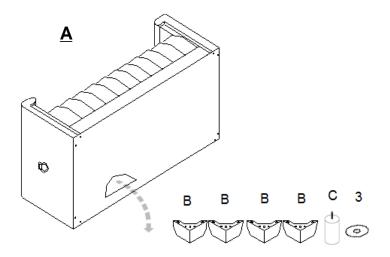

## PARTS IDENTIFICATION

A SOFA 1 PC C LEG 1 PC

B LEGS 4 PCS

## **HARDWARE IDENTIFICATION**

Allen wrench
1 5\*23\*73mm 1 PC 3 Washer M8 21\*21\*1mm 8 PCS

Wood screw 8 PCS

PAGE 2 OF 4

**COASTERFURNITURE.COM** 

ITEM: 505391
ASSEMBLY INSTRUCTIONS
STEP 1