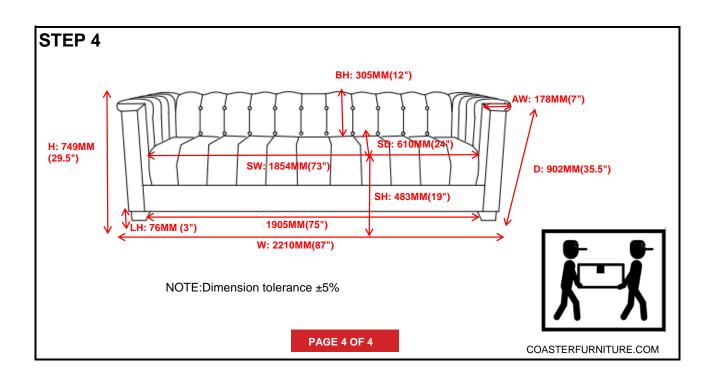

re from box and sort by size.
- 2.Please check to see that all hardware and parts are present prior to start of assembly.
- 3.Please follow attached instruction in the same sequence as numbered to assure fast & easy assembly.



#### WARNING!

- 1.Don't attempt to repair or modify parts that are broken or defective. Please contact the store immediately.
- 2. This product is for home use only and not intended for commercial establishment.



ASSEMBLY TIME

**5 MINUTES** 

## PARTS IDENTIFICATION

A SOFA 1 PC C LEG 1 PC

B LEGS 4 PCS

## **HARDWARE IDENTIFICATION**

Allen wrench
1 5\*23\*73mm 1 PC 3 Washer M8 21\*21\*1mm 8 PCS

Wood screw 8 PCS

PAGE 2 OF 4

**COASTERFURNITURE.COM** 

ITEM: 505391
ASSEMBLY INSTRUCTIONS
STEP 1





## STEP 2



## STEP 3



PAGE 3 OF 4

COASTERFURNITURE.COM