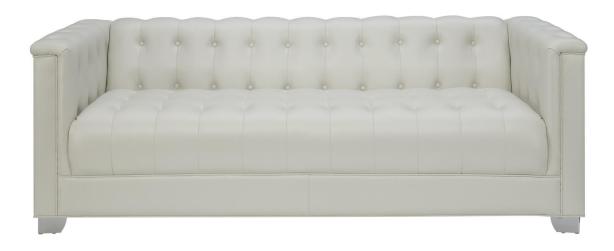

# ASSEMBLY INSTRUCTIONS COASTER FINE FURNITURE



Fine Furniture for every stage of life

505391 SOFA

REVISION 0: 6/15/2019 5/20/2020

**COASTERFURNITURE.COM** 

ITEM: 505391

# **ASSEMBLY INSTRUCTIONS**



### ASSEMBLY TIPS:

- 1.Remove hardware from box and sort by size.
- 2.Please check to see that all hardware and parts are present prior to start of assembly.
- 3.Please follow attached instruction in the same sequence as numbered to assure fast & easy assembly.



#### WARNING!

- 1.Don't attempt to repair or modify parts that are broken or defective. Please contact the store immediately.
- 2. This product is for home use only and not intended for commercial establishment.



ASSEMBLY TIME

**5 MINUTES** 

## PARTS IDENTIFICATION

A SOFA 1 PC C LEG 1 PC

B LEGS 4 PCS

## **HARDWARE IDENTIFICATION**

Allen wrench
1 5\*23\*73mm 1 PC