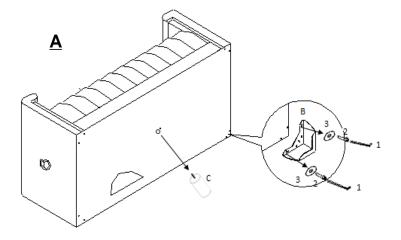

## **HARDWARE IDENTIFICATION**

Allen wrench
1 5\*23\*73mm 1 PC 3 Washer M8 21\*21\*1mm 8 PCS

Wood screw 8 PCS

PAGE 2 OF 4

**COASTERFURNITURE.COM** 

ITEM: 505391
ASSEMBLY INSTRUCTIONS
STEP 1

## STEP 2